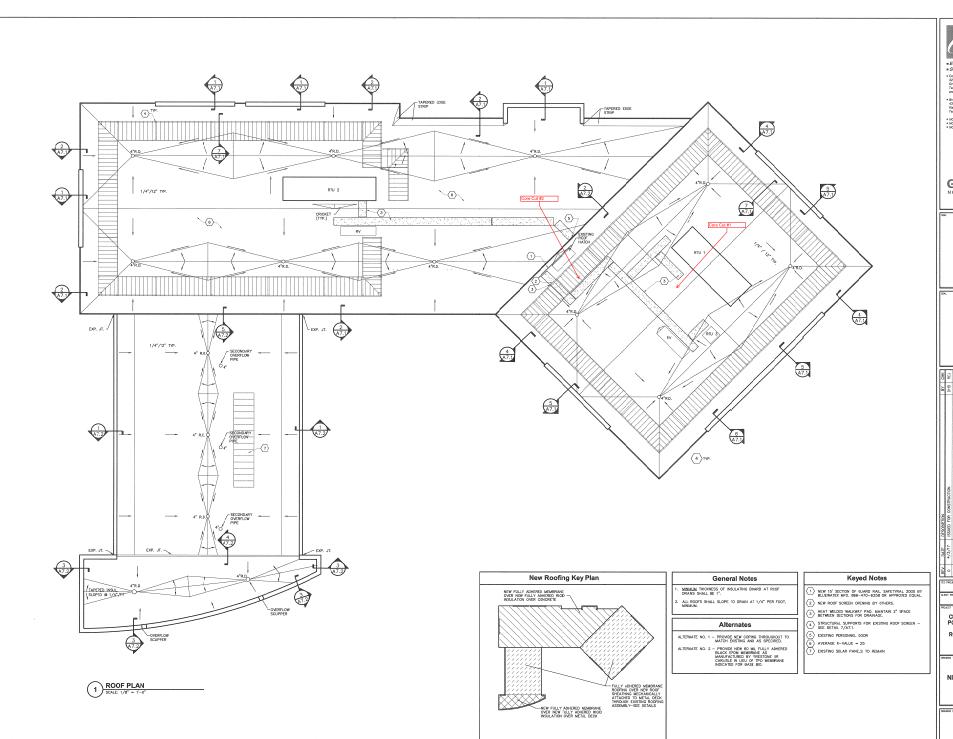

PROJECT NO. 22 WORK ORDER NO. 22

CITY OF GREENVILLE POLICE FIRE—RESCUE HEADQUARTERS ROOF REPLACEMENT

NEW WORK ROOF PLAN

A3.1