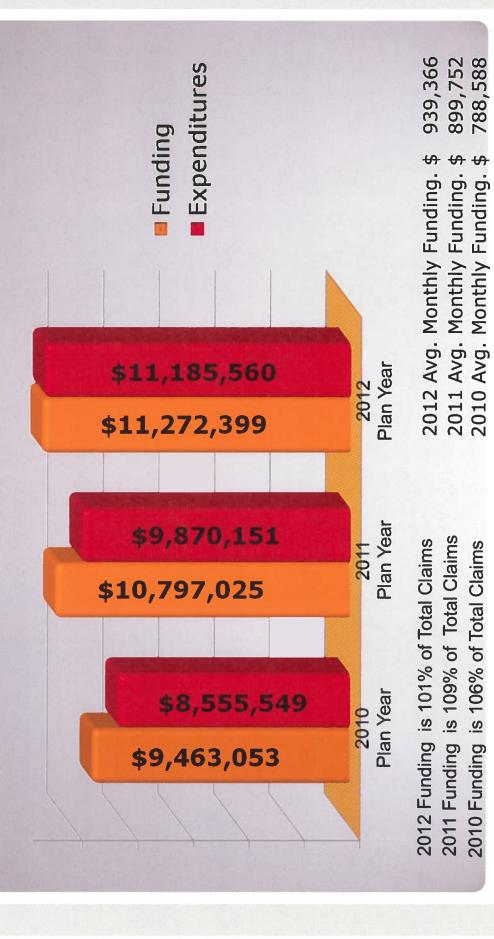

Chart A shows a listing of projects by points in descending order. The item garnering the highest number of points was "Medical Research Park". This was the sole item that received broadbased support, as four members of Council selected this initiative. Fourteen additional subjects were selected by two members of Council.

Chart B shows Council concerns grouped by subject or "themes" in order of aggregate points. The top theme from the session appears to be "economic thrust" (49 points), which means moving forward with economic development initiatives in general and medical research park specifically. The second top theme relates to "funding" (46 points), meaning revenue diversification and bond issues to meet infrastructure needs. The third theme relates to addressing "infrastructure" concerns (44 points), with enhancing street lighting and adding videocameras, and making decisions about parks as key items.