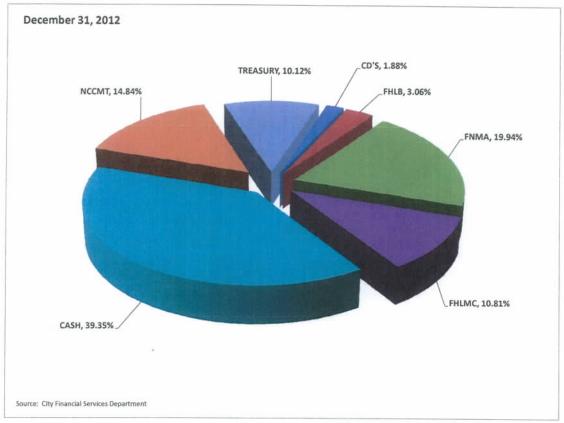

### **COMMITTEE MEMBERS PRESENT:**

Shawan Sutton; Chairperson, District 1 Wayne Whipple; District 4

Belinda Perkinson; District 3 Tom McCullough; Vice Chair, District 5

### **COMMITTEE MEMBERS ABSENT:**

Carol Naipaul; District 2

### **CITY STAFF MEMBERS PRESENT:**

Hassan Aden, Chief of Police; Assistant City Attorney Bill Little; Sylvia Horne, Administration Bureau Secretary; Sgt. Joe Friday, Crime Prevention; Lt. Edward Carson, PAL, Crime Prevention; Captain Cecil Hardy, Retired, Reserve Officer; Devinder Culver, Community Project Coordinator.

### **COUNCIL MEMBERS PRESENT:**

None

### **OTHERS:**

Mr. Douglas Tyson Mr. Michael Ray
Ms. Pat Pertalion Ms. Carol Bass
Mr. Johann Bleichel Mr. Lennard Naipaul