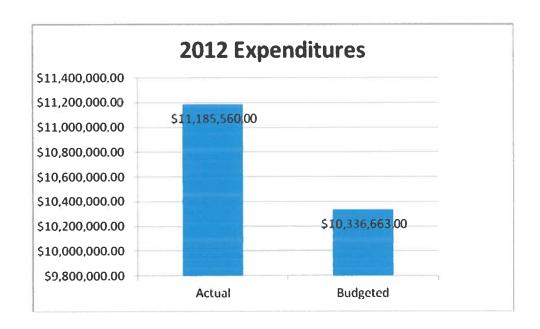

### **COMMITTEE MEMBERS PRESENT:**

Shawan Sutton; Chairperson, District 1 Wayne Whipple; District 4

Belinda Perkinson; District 3 Tom McCullough; Vice Chair, District 5

### **COMMITTEE MEMBERS ABSENT:**

Carol Naipaul; District 2

### **CITY STAFF MEMBERS PRESENT:**

Hassan Aden, Chief of Police; Assistant City Attorney Bill Little; Sylvia Horne, Administration Bureau Secretary; Sgt. Joe Friday, Crime Prevention; Lt. Edward Carson, PAL, Crime Prevention; Captain Cecil Hardy, Retired, Reserve Officer; Devinder Culver, Community Project Coordinator.

### **COUNCIL MEMBERS PRESENT:**

None

### **OTHERS:**

Mr. Douglas Tyson Mr. Michael Ray
Ms. Pat Pertalion Ms. Carol Bass
Mr. Johann Bleichel Mr. Lennard Naipaul