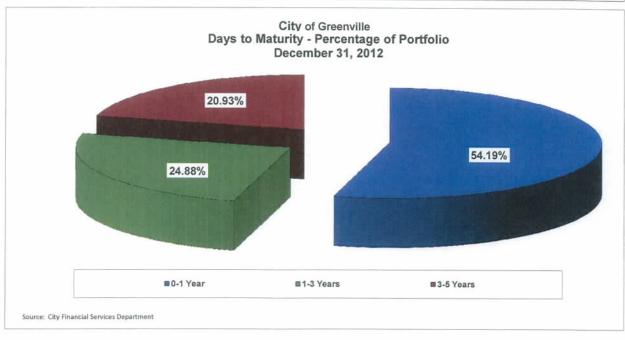

|

#### City of Greenville Investment Reports







#### City of Greenville Investment Reports



By Type

| D) 1) PC   |         |               |               |               |
|------------|---------|---------------|---------------|---------------|
| 12/31/2012 |         | FACE AMOUNT   | COST VALUE    | MARKET VALUE  |
| CD'S       | 1.88%   | 1,100,000.00  | 1,100,000.00  | 1,100,000.00  |
| FHLB       | 3.06%   | 1,790,000.00  | 2,078,293.15  | 2,007,607.35  |
| FNMA       | 19.94%  | 11,650,000.00 | 12,031,741.15 | 12,109,512.25 |
| FHLMC      | 10.81%  | 6,315,000.00  | 6,841,757.50  | 6,810,362.00  |
| CASH       | 39.35%  | 22,984,795.38 | 22,984,795.38 | 22,984,795.38 |
| NCCMT      | 14.84%  | 8,671,024.50  | 8,671,024.50  | 8,671,024.50  |
| TREASURY   | 10.12%  | 5,910,000.00  | 6,353,058.62  | 6,362,289.85  |
| TOTAL