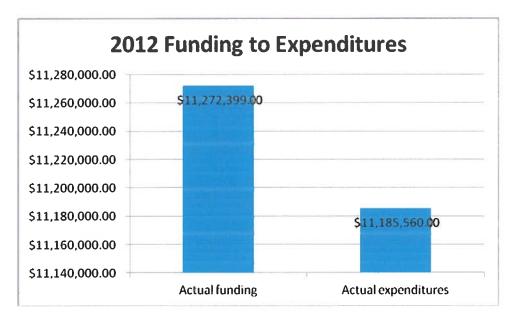

Chart A shows a listing of projects by points in descending order. The item garnering the highest number of points was "Medical Research Park". This was the sole item that received broadbased support, as four members of Council selected this initiative. Fourteen additional subjects were selected by two members of Council.

Chart B shows Council concerns grouped by subject or "themes" in order of aggregate points. The top theme from the session appears to be "economic thrust" (49 points), which means moving forward with economic development initiatives in general and medical research park specifically. The second top theme relates to "funding" (46 points), meaning revenue diversification and bond issues to meet infrastructure needs. The third theme relates to addressing "infrastructure" concerns (44 points), with enhancing street lighting and adding videocameras, and making decisions about parks as key items.