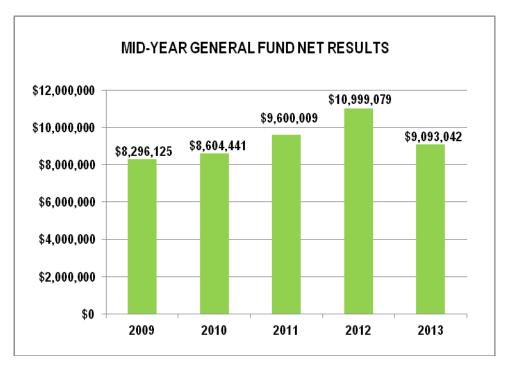

vel compared to prior year.

|          |              | GENERAL FUND SU | MMARY AS OF DEC | EMBER 31, 2012 | 2             |            |
|----------|--------------|-----------------|-----------------|----------------|---------------|------------|
|          | 2013         | 2012            | \$              | %              | 2013          | %<br>REC./ |
|          | YTD          | YTD             | CHANGE          | CHANGE         | BUDGET        | SPENT      |
| REVENUES | \$41,224,116 | \$43,372,122    | \$ (2,148,006)  | -5%            | \$ 77,840,038 | 53%        |
| EXPENSES | \$32,131,074 | \$32,373,043    | \$ (241,969)    | -1%            | \$ 77,840,038 | 41%        |
| NET      | \$ 9,093,042 | \$10,999,079    | \$ (1,906,037)  | -17%           |               |            |



cc: City Council
Department Heads

|                | GENERAL FUNI  | D REVENUE BY TYP | PE SUMMARY AS O | F DECEMBER 3 | 1, 2012       |       |
|----------------|---------------|------------------|-----------------|--------------|---------------|-------|
|                |               |                  |                 |              |               | %     |
|                | 2013          | 2012             | \$              | %            | 2013          | REC/  |
| TAXES & FEES   | YTD           | YTD              | CHANGE          | CHANGE       | BUDGET        | SPENT |
| PROPERTY       | \$ 22,250,893 | \$ 23,561,207    | \$ (1,310,314)  | -6%          | \$ 29,312,043 | 76%   |
| SALES          | 4,797,434     | 5,039,727        | (242,293)       | -5%          | 14,663,439