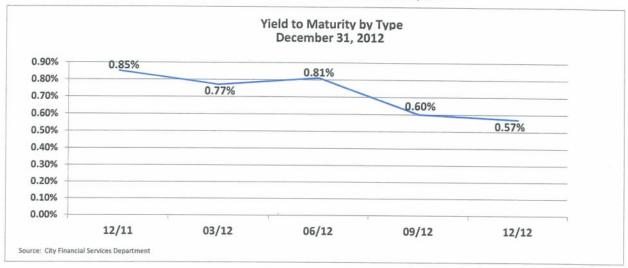

|

#### City of Greenville Investment Reports







#### City of Greenville Investment Reports



By Type

| D) 1) PC   |         |               |               |               |
|------------|---------|---------------|---------------|---------------|
| 12/31/2012 |         | FACE AMOUNT   | COST VALUE    | MARKET VALUE  |
| CD'S       | 1.88%   | 1,100,000.00  | 1,100,000.00  | 1,100,000.00  |
| FHLB       | 3.06%   | 1,790,000.00  | 2,078,293.15  | 2,007,607.35  |
| FNMA       | 19.94%  | 11,650,000.00 | 12,031,741.15 | 12,109,512.25 |
| FHLMC      | 10.81%  | 6,315,000.00  | 6,841,757.50  | 6,810,362.00  |
| CASH       | 39.35%  | 22,984,795.38 | 22,984,795.38 | 22,984,795.38 |
| NCCMT      | 14.84%  | 8,671,024.50  | 8,671,024.50  | 8,671,024.50  |
| TREASURY   | 10.12%  | 5,910,000.00  | 6,353,058.62  | 6,362,289.85  |
| TOTAL