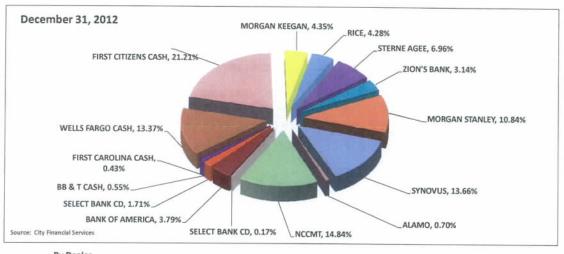

### **COMMITTEE MEMBERS PRESENT:**

Shawan Sutton; Chairperson, District 1 Wayne Whipple; District 4

Belinda Perkinson; District 3 Tom McCullough; Vice Chair, District 5

### **COMMITTEE MEMBERS ABSENT:**

Carol Naipaul; District 2

### **CITY STAFF MEMBERS PRESENT:**

Hassan Aden, Chief of Police; Assistant City Attorney Bill Little; Sylvia Horne, Administration Bureau Secretary; Sgt. Joe Friday, Crime Prevention; Lt. Edward Carson, PAL, Crime Prevention; Captain Cecil Hardy, Retired, Reserve Officer; Devinder Culver, Community Project Coordinator.

### **COUNCIL MEMBERS PRESENT:**

None

### **OTHERS:**

Mr. Douglas Tyson Mr. Michael Ray
Ms. Pat Pertalion Ms. Carol Bass
Mr. Johann Bleichel Mr. Lennard Naipaul