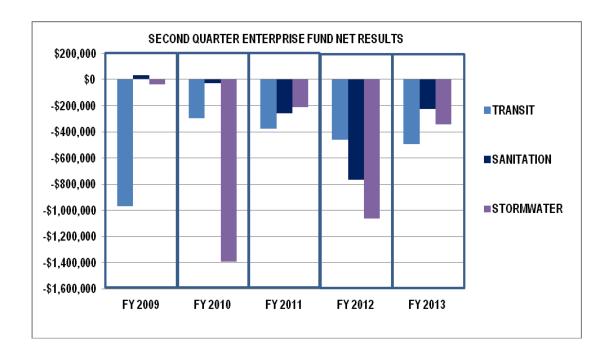

: Decrease in expenditure is due to personnel changes and variation in Subscription renewals within the Administrative Division. The Public Information Division has decreased expenses due to timing difference in payment for contracted services and a decrease in Supplemental PEG expenses.
- City Clerk: Increase of 15% is mainly due to being back at full staffing level after retirement.
- **OPEB contribution**: Increase of 20% is due to the City Council's decision to phase in a gradual increase in OPEB contribution in the upcoming years by \$50,000 beginning this fiscal year. This increase will continue incremental to \$500,000 in FY 2017.
- Capital Improvements / Transfers / Indirect Cost: Please refer to the prior page for explanations, where these categories have already been discussed.



|                    |                        |                        |                       |          |              | %     |
|--------------------|------------------------|------------------------|-----------------------|----------|--------------|-------|
|                    | 2013                   | 2012                   | \$                    | %        | 2013         | REC./ |
|                    | YTD                    | YTD                    | CHANGE                | CHANGE   | BUDGET       | SPENT |
| REVENUES           |                        |                        |                       |          |              |       |
| INTERGOV'T         | \$ 233,183             | \$ 211,296             | \$ 21,887             | 10%      | \$ 1,473,245 | 16%   |
| SALES AND