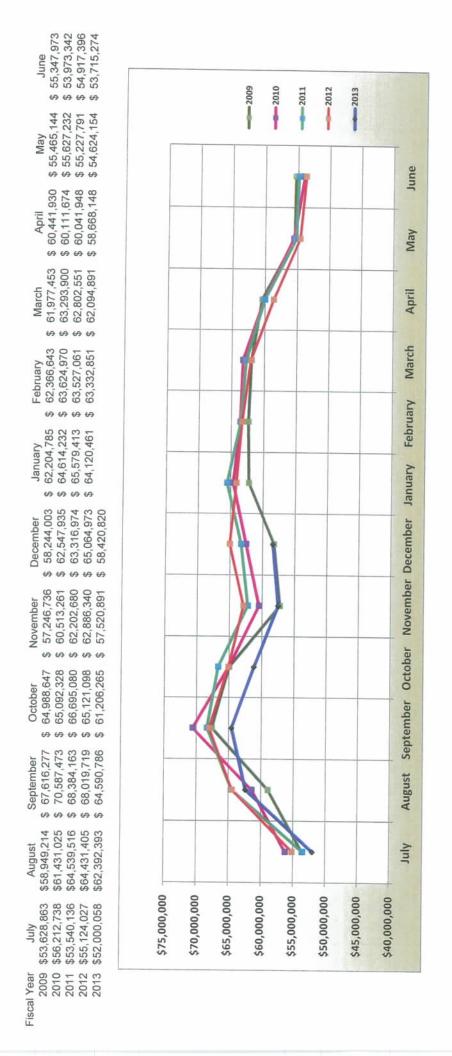

son as of Septe | ember 30, 2012              |
|---------------------------|----------------------------|-----------------------------|
|                           | City Returns               | Federal T-Bill<br>Benchmark |
| 91 Day Benchmark Return   | .10%                       | .07%                        |
| 1-3 Year Benchmark Return | 1.11%                      | .35%                        |
| 3-5 Year Benchmark Return | .94%                       | .70%                        |

Let me know if you have questions. Also, please note that City Council and the Investment Advisory Committee receive a copy of this quarterly investment report.

#### Attachments

cc: City Council

Investment Advisory Committee

# Five Year Cash Balance History City of Greenville as of December 31, 2012



# Group Summary Total Portfolio Holdings City of Greenville December 31, 2012

|                  |                      | December 51, 2012 | 71.07           |                  |                   |            |
|------------------|----------------------|-------------------|-----------------|------------------|-------------------|------------|
| Description      | Face Amount / Shares | Cost Value        | Market Value    | Days To Maturity | Portfolio Percent | YTM @ Cost |
| CD               | \$1,100,000.00       | \$1,100,000,00    | \$1,100,000,00  | 272              | 7 88              |            |
| LGIP             | 8,671,024.50         | 8,671,024.50      | 8,671,024.50    | -                | 14 84             | 0.29       |
| Cash (Operating) | 22,984,795.38        | 22,98