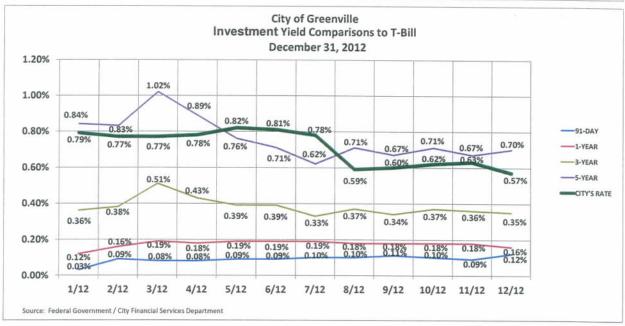

|

#### City of Greenville Investment Reports







#### City of Greenville Investment Reports



By Type

| D) 1) PC   |         |               |               |               |
|------------|---------|---------------|---------------|---------------|
| 12/31/2012 |         | FACE AMOUNT   | COST VALUE    | MARKET VALUE  |
| CD'S       | 1.88%   | 1,100,000.00  | 1,100,000.00  | 1,100,000.00  |
| FHLB       | 3.06%   | 1,790,000.00  | 2,078,293.15  | 2,007,607.35  |
| FNMA       | 19.94%  | 11,650,000.00 | 12,031,741.15 | 12,109,512.25 |
| FHLMC      | 10.81%  | 6,315,000.00  | 6,841,757.50  | 6,810,362.00  |
| CASH       | 39.35%  | 22,984,795.38 | 22,984,795.38 | 22,984,795.38 |
| NCCMT      | 14.84%  | 8,671,024.50  | 8,671,024.50  | 8,671,024.50  |
| TREASURY   | 10.12%  | 5,910,000.00  | 6,353,058.62  | 6,362,289.85  |
| TOTAL