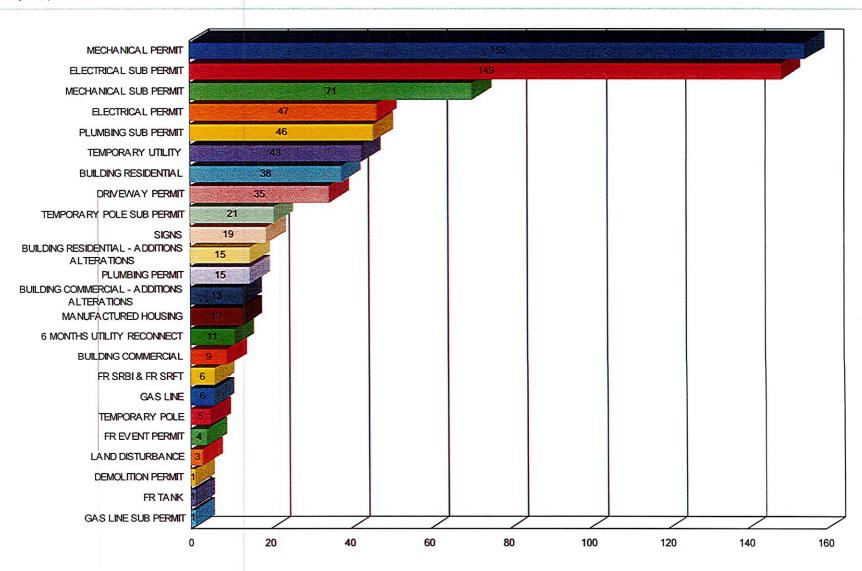

### PERMITS ISSUED BY TYPE (06/01/2020 TO 06/30/2020) FOR GREENVILLE, NC

Find yourself in good company\*

Selected Permit Type: Building Commercial, Building Commercial - Additions Alterations, Building Residential, Building Residential - Additions Alterations