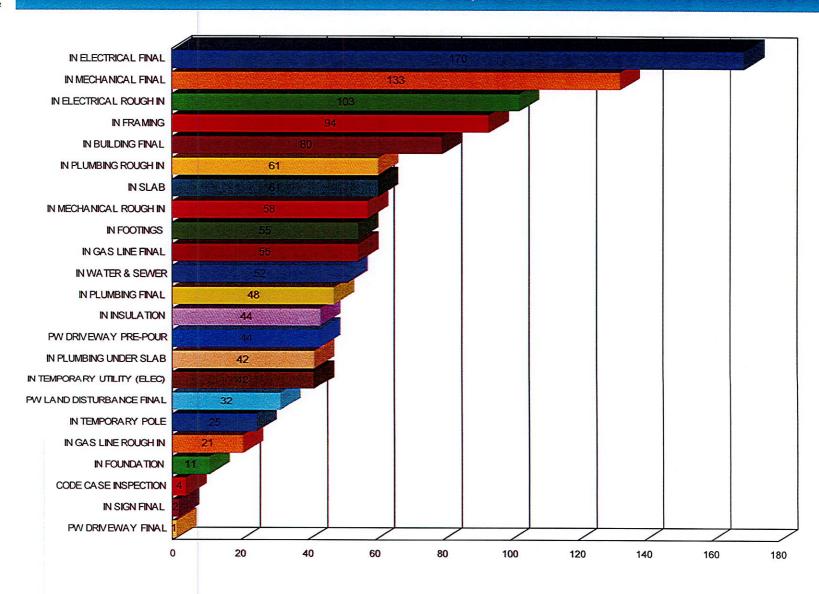

## COMPLETED INSPECTIONS BY ACTUAL START DATE BY INSPECTION TYPE (06/01/2020 TO 06/30/2020) FOR GREENVILLE, NC