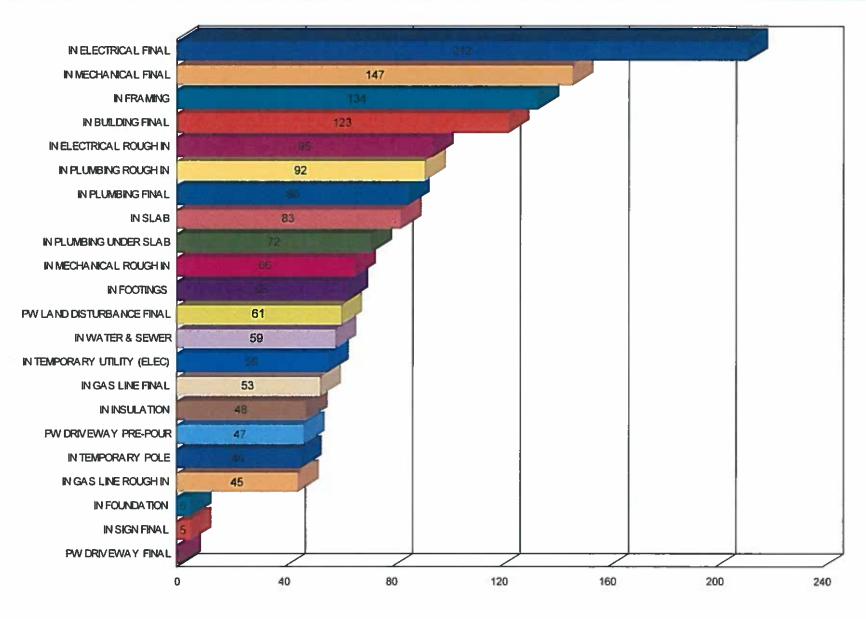

# COMPLETED INSPECTIONS BY ACTUAL START DATE BY INSPECTION TYPE (07/01/2020 TO 07/31/2020) FOR GREENVILLE, NC