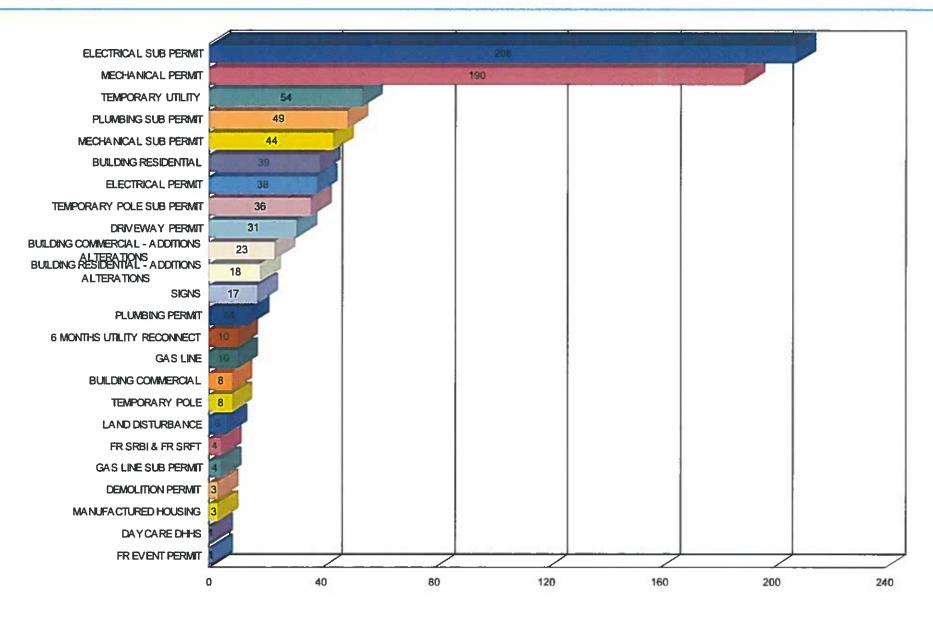

| \$219,018.99 | \$ 219,018.99 |  |



#### PERMITS ISSUED BY TYPE (07/01/2020 TO 07/31/2020) FOR GREENVILLE, NC







# COMPLETED INSPECTIONS BY ACTUAL START DATE BY INSPECTION TYPE (07/01/2020 TO 07/31/2020) FOR GREENVILLE, NC