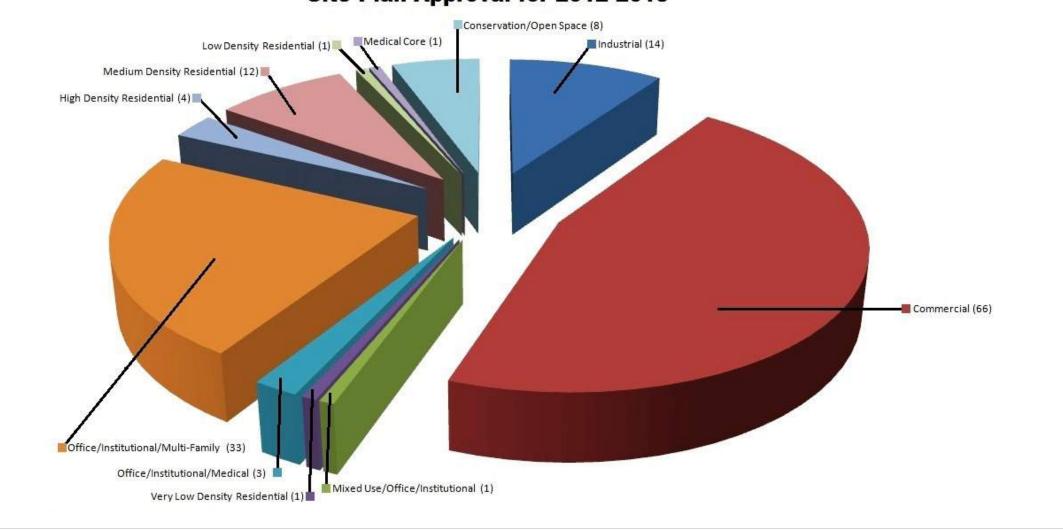

### **Non-Residential Development**

| Development Type                  | # of Site Plans<br>Approved | Acres  |
|-----------------------------------|-----------------------------|--------|
| Commercial                        | 66                          | 150.4  |
| Office/Institutional/Multi-Family | 33                          | 167.38 |
| Industrial                        | 14                          | 135.9  |
| Medium Density Residential        | 12                          | 73.2   |
| Conservation/Open Space           | 8                           | 33     |
| High Density Residential          | 4                           | 42.4   |
| Office/Institutional/Medical      | 3                           | 4.7    |
| Mixed Use/Office/Institutional    | 1                           | 2.8    |
| Low Density Residential           | 1                           | 0.89   |
| Very Low Density Residential      | 1                           | 0.15   |
| Medical Core                      | 1                           | 0.14   |
|                                   | 144                         | 611.54 |