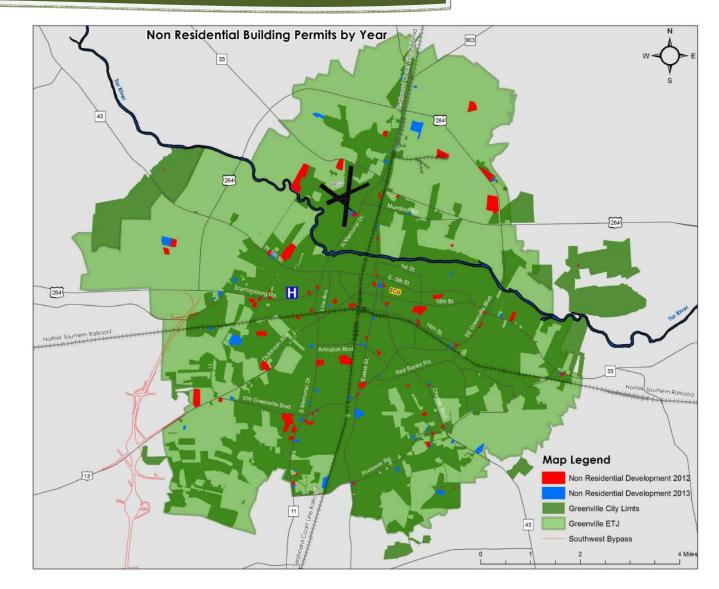

#### **Non-Residential Development**

The City of Greenville requires site plan approval for all new non-residential and multi-family development proposals. As such, this report uses data related to approved site plans as a means of providing information for non-residential development activity. It should be noted that the data provided on this topic are limited to new development and substantial expansion or redevelopment projects; mult-family developments, small additions and small modifications are not included.

During the 2012 – 2013 calendar years, the city approved 144 site plans for new development or substantial expansion or redevelopment projects involving over 611.54 acres (0.96 square miles) of property. 102 of these projects involving 322.4 acres (0.50 square miles) of property resulted in Commercial or Office & Institutional development.

### **Non-Residential Development**

| Year  | # of Site Plans<br>Approved | Acres  |
|-------|-----------------------------|--------|
| 2012  | 86                          | 394.12 |
| 2013  | 69                          | 217.42 |
| Total | 144                         | 611.54 |