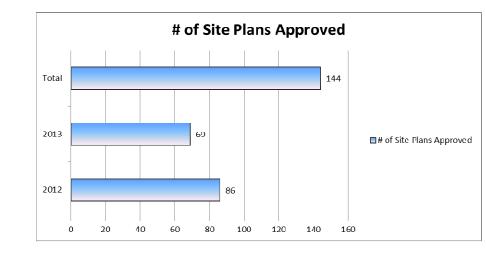

During the 2012 – 2013 calendar years, the city approved 144 site plans for new development or substantial expansion or redevelopment projects involving over 611.54 acres (0.96 square miles) of property. 102 of these projects involving 322.4 acres (0.50 square miles) of property resulted in Commercial or Office & Institutional development.

### **Non-Residential Development**

| Year  | # of Site Plans<br>Approved | Acres  |
|-------|-----------------------------|--------|
| 2012  | 86                          | 394.12 |
| 2013  | 69                          | 217.42 |
| Total | 144                         | 611.54 |