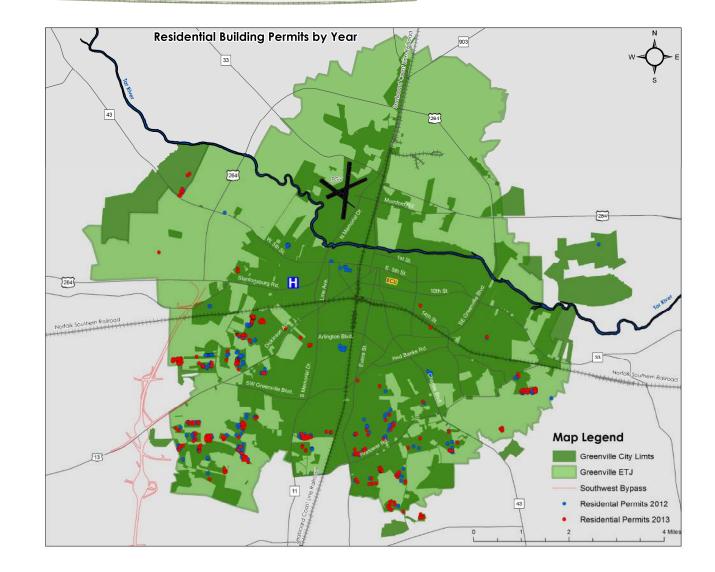

#### **Residential Development**

The City of Greenville has continued to have substantial residential growth during the past two years despite a sluggish national economy and downward trends in national housing markets. During the 2012 – 2013 calendar years, the city issued 613 building permits for new residential construction. These permits included 414 single family dwellings, 128 duplex dwelling units and 71 multi-family dwelling units. A majority of these new residences were constructed in the southwestern and southern portions of the community.

#### **Residential Development**

| Year  | # of Building<br>Permits | % of<br>Total |
|-------|--------------------------|---------------|
| 2012  | 290                      | 47%           |
| 2013  | 323                      | 53%           |
| Total | 613                      | 100%          |