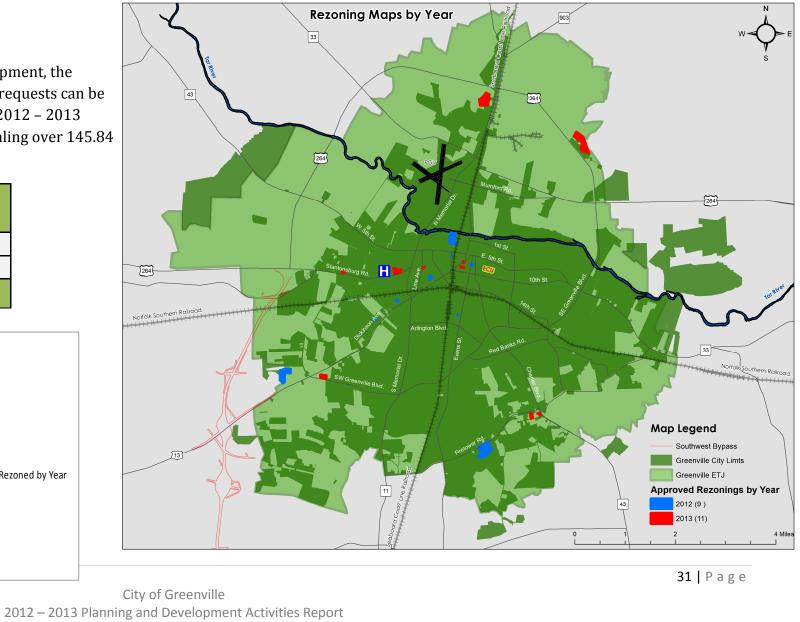

### **Approved Rezoning Applications**

While the rezoning of property is not in and of itself development, the number, location, size and character of approved rezoning requests can be used to identify potential future development. During the 2012 – 2013 calendar years, the city approved 20 rezoning requests totaling over 145.84 acres (0.23 square miles).

| Year  | # of<br>Rezoning's | Acres  |
|-------|--------------------|--------|
| 2012  | 9                  | 72.61  |
| 2013  | 11                 | 73.23  |
| Total | 20                 | 145.84 |