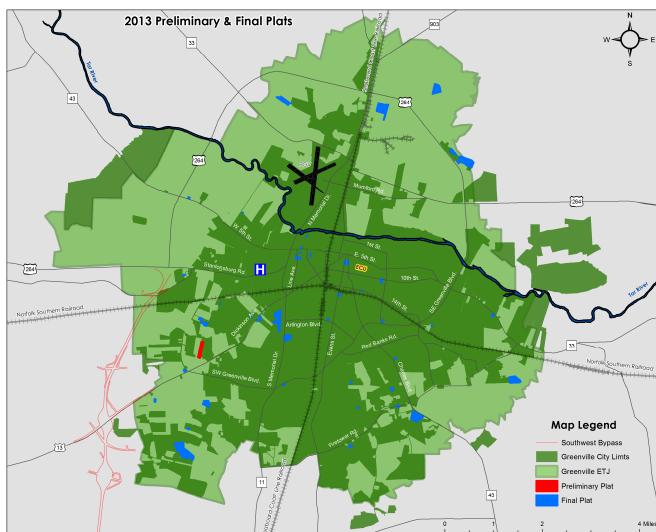

## **Approved Preliminary & Final Plats**

| Туре  | # of Plats | Acres |
|-------|------------|-------|
| 2012  | 44         | 308.1 |
| 2013  | 45         | 337.8 |
| Total | 89         | 645.9 |

City of Greenville 2012 – 2013 Planning and Development Activities Report

# 2012-2013 DEVELOPMENT ACTIVITY

**2012 Preliminary & Final Plats** 

City of Greenville 2012 – 2013 Planning and Development Activities Report

# $2012\hbox{-}2013 \text{ Development activity}$

**2013 Preliminary & Final Plats** 

City of Greenville 2012 – 2013 Planning and Development Activities Report