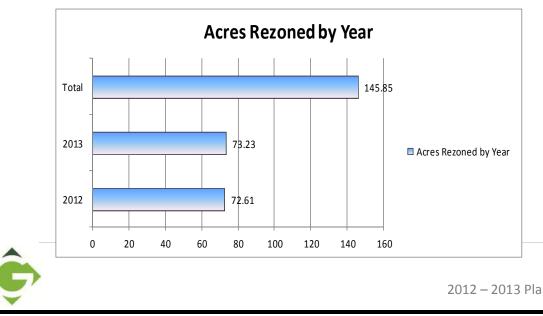

### **Approved Rezoning Applications**

While the rezoning of property is not in and of itself development, the number, location, size and character of approved rezoning requests can be used to identify potential future development. During the 2012 – 2013 calendar years, the city approved 20 rezoning requests totaling over 145.84 acres (0.23 square miles).

| Year  | # of<br>Rezoning's | Acres  |
|-------|--------------------|--------|
| 2012  | 9                  | 72.61  |
| 2013  | 11                 | 73.23  |
| Total | 20                 | 145.84 |