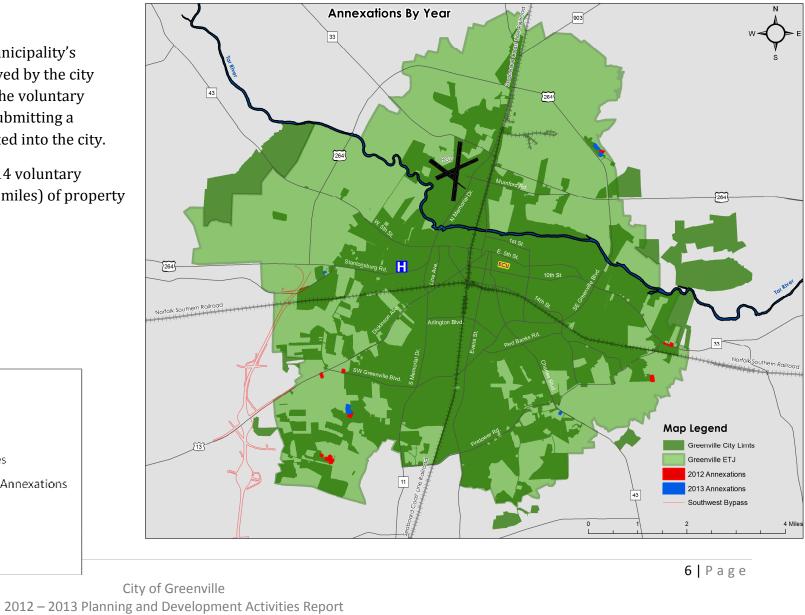

#### Annexations

Annexation is the formal process of bringing land into a municipality's corporate limits. A vast majority of the annexations approved by the city throughout its history have been voluntary annexations. The voluntary annexation process is initiated by the property owner by submitting a voluntary annexation petition to have their property annexed into the city.

During the 2012 – 2013 calendar years, the city approved 14 voluntary annexation petitions bringing over 44.2 acres (0.06 square miles) of property into the city corporate limits.

| Year  | # of Annexations | Acres |
|-------|------------------|-------|
| 2012  | 8                | 27.9  |
| 2013  | 6                | 16.3  |
| Total | 14               | 44.2  |