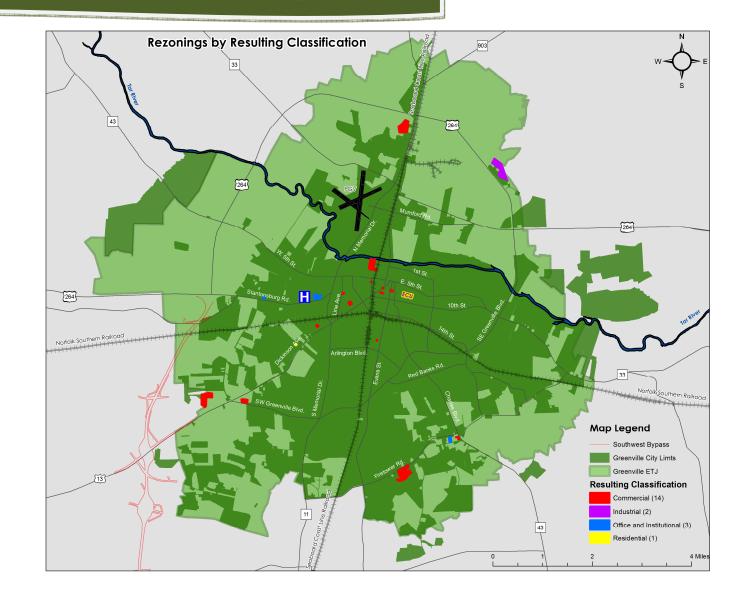

### **Approved Rezoning Applications**

While the rezoning of property is not in and of itself development, the number, location, size and character of approved rezoning requests can be used to identify potential future development. During the 2012 – 2013 calendar years, the city approved 20 rezoning requests totaling over 145.84 acres (0.23 square miles).

### **Approved Rezoning Applications**

| Resulting Zoning<br>Classification | # of Rezoning's | Acres  |  |
|------------------------------------|-----------------|--------|--|
| Commercial                         | 14              | 105.36 |  |
| Industrial                         | 2               | 29.9   |  |
| Office & Institutional             | 3               | 10.15  |  |
| Residential                        | 1               | 0.43   |  |
| Total                              | 20              | 145.84 |  |