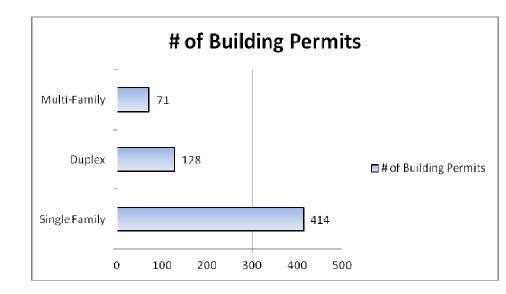

#### **Residential Development**

The City of Greenville has continued to have substantial residential growth during the past two years despite a sluggish national economy and downward trends in national housing markets. During the 2012 – 2013 calendar years, the city issued 613 building permits for new residential construction. These permits included 414 single family dwellings, 128 duplex dwelling units and 71 multi-family dwelling units. A majority of these new residences were constructed in the southwestern and southern portions of the community.

#### **Residential Development**

| Type of<br>Construction | # of Building<br>Permits | % of<br>Total |
|-------------------------|--------------------------|---------------|
| Single Family           | 414                      | 67%           |
| Duplex                  | 128                      | 21%           |
| Multi-Family            | 71                       | 12%           |
| Total                   | 613                      | 100%          |