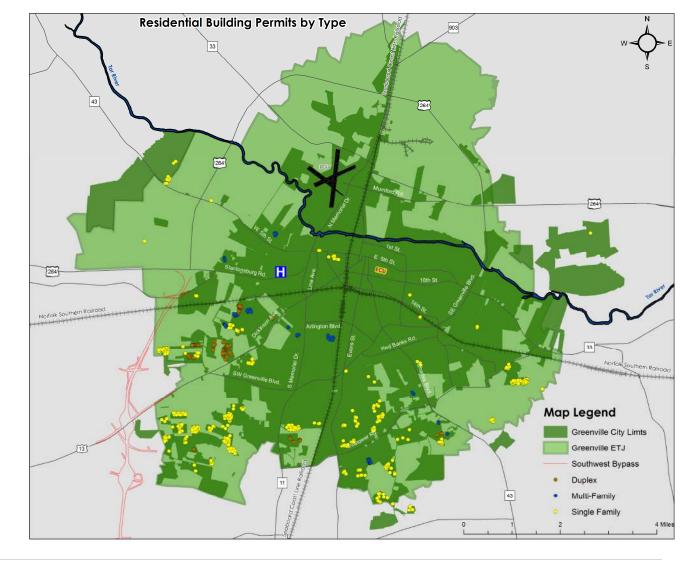

#### **Residential Development**

The City of Greenville has continued to have substantial residential growth during the past two years despite a sluggish national economy and downward trends in national housing markets. During the 2012 – 2013 calendar years, the city issued 613 building permits for new residential construction. These permits included 414 single family dwellings, 128 duplex dwelling units and 71 multi-family dwelling units. A majority of these new residences were constructed in the southwestern and southern portions of the community.