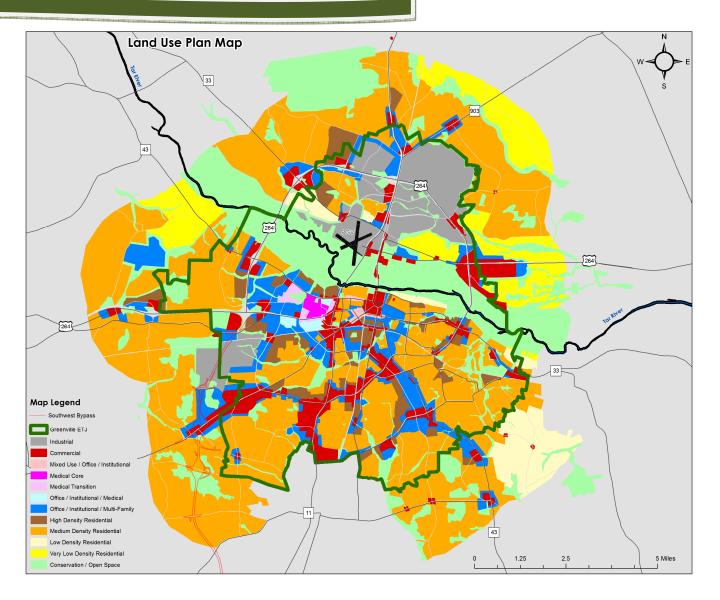

#### Land Use Plan

The City of Greenville Land Use Plan is a component of <u>Horizon's:</u> <u>Greenville's Community Plan</u> and provides the vision for how the city and surrounding areas are to be developed. The Land Use Plan has 12 land use categories that are used to evaluate rezoning requests and guide infrastructure investment. As of the end of 2013, a majority the city's Land Use Plan extent is designated as Medium Density Residential (42%) or Conservation / Open Space (24%).

| Land Use Plan                         | Acres     | % of Total |
|---------------------------------------|-----------|------------|
| Categories                            |           |            |
| Industrial                            | 5,187.35  | 6%         |
| Commercial                            | 4,553.38  | 5%         |
| Mixed Use / Office / Institutional    | 129.05    | <1%        |
| Medical Core                          | 180.14    | <1%        |
| Medical Transition                    | 208.36    | <1%        |
| Office / Institutional / Medical      | 195.60    | <1%        |
| Office / Institutional / Multi-Family | 5,968.18  | 7%         |
| High Density Residential              | 2,971.61  | 4%         |
| Medium Density Residential            | 34,567.14 | 42%        |
| Low Density Residential               | 2,859.00  | 3%         |
| Very Low Density Residential          | 5,595.72  | 7%         |
| Conservation / Open Space             | 19,792.53 | 24%        |
| Total                                 | 82,208.06 | 100%       |