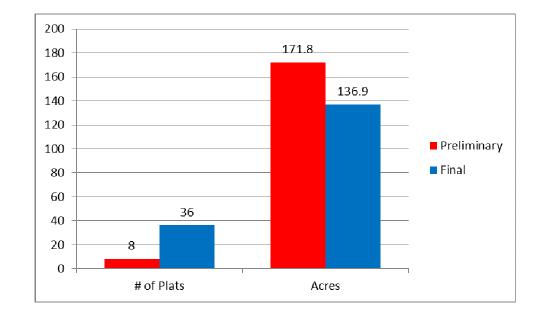

# 2012-2013 DEVELOPMENT ACTIVITY

**2012 Preliminary & Final Plats** 

City of Greenville 2012 – 2013 Planning and Development Activities Report

### **Preliminary Plats Approved for 2012**

| NO.   | NAME AND LOCATION                                                               | COMMENTS | PARCEL<br>NUMBER | VA | LOTS | ACRE    | APPROVED          | GRID    |
|-------|---------------------------------------------------------------------------------|----------|------------------|----|------|---------|-------------------|---------|
| 12-01 | Southwest Commercial Park Sketch<br>Plan US 13 (US 264A) Dickinson Ave.<br>Ext. |          | 05363            | F  | 20   | 33.410  | 1/17/12           | 4666.06 |
| 12-02 | Parkside Bluffs<br>E. Tenth Street (NC 33)                                      |          | 09751            | с  | 1    | 1.63    | 2/21/12           | 5607.18 |
| 12-03 | Winslow Pointe<br>Hooker Road                                                   |          | 81097            | E  | 1    | 23.65   | 4/17/12           | 4677.20 |
| 12-04 | Bent Creek (resived '12)<br>Ellsworth Drive                                     |          | 76223            | F  | 73   | 44.33   | 2/21/12           | 4667.09 |
| 12-05 | Addison Place, Phase 2<br>Arlington Boulevard                                   |          | 80977            | F  | 2    | 33.62   | Minor Alt(1)      | 4678.14 |
| 12-06 | Manning Square Sketch Plan<br>Greenville Boulevard                              |          | 14223            | F  | 16   | 12.94   | 11/20/12          | 4666.08 |
| 12-07 | Manning Square Lot 1<br>Greenville Boulevard                                    |          | 14223            | F  | 1    | 1.2919  | 11/20/12          | 4666.08 |
| 12-08 | Arbor Hills South Phase 2<br>Eastern Pines Road                                 |          | 09104            | с  | 82   | 20.9273 | Minor Alt<br>(12) | 5606.05 |

### **Final Plats Approved for 2012**

| NO.   | NAME AND LOCATION                                                                                        | COMMENTS                  | PARCEL<br>NUMBER | VA | LOTS | ACRE   | APPROVED         | GRID    |
|-------|----------------------------------------------------------------------------------------------------------|---------------------------|------------------|----|------|--------|------------------|---------|
| 12-01 | Bent Creek, Revised, Phase 5, Lot 23<br>Ellsworth Drive                                                  |                           | 80958            | F  | 1    | 7.00   | 1/25/12          | 4667.09 |
| 12-02 | Evans Street Enterprises, LLC<br>Evans Street                                                            |                           | 25653            | н  | 4    | 0.1866 | Minor Alt<br>(1) | 4688.18 |
| 12-03 | Southwest Commercial Park, Lot 19<br>US HWY 13 (HWY 264 A) Dickinson Ave<br>Ext                          |                           | 05363            | E  | 1    | 1.948  | 2/8/12           | 4666.06 |
| 12-04 | Greenville Utilities Commission<br>Westside Regional Pump Station Lot NC<br>HWY 43                       |                           | 19940            | F  | 1    | 0.9766 | Minor Alt<br>(2) | 4678.09 |
| 12-05 | Willoughby Park Condominiums, Sec. 7<br>Evans Street                                                     | just renumbering of units | 47945            | E  | 0    | 0.7843 | Minor Alt<br>(2) | 4672.12 |
| 12-06 | Bent Creek, Phase 3, Lots 18A/B, 22A/B,<br>24A/B, 25A/B, 61A/B-63A/B<br>Ellsworth Drive & Nantucket Road |                           | 79098            | F  | 20   | 2.32   | 3/14/12          | 4677.09 |
| 12-07 | Uptown Properties, LLC<br>W. Fourth Street and S. Washington<br>Street                                   |                           | 23630            | Н  | 2    | 0.203  | Minor Alt<br>(2) | 4688.18 |
| 12-08 | Willow Run, Section 3, Lot 89 & 90<br>Cat Tail Lane & Sassafras Court                                    |                           | 80978            | с  | 1    | 0.3305 | Minor Alt<br>(2) | 4696.08 |