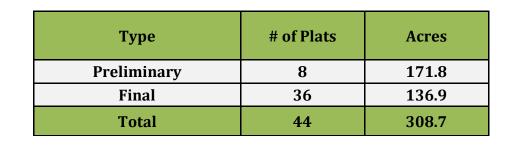

# 2012-2013 DEVELOPMENT ACTIVITY

**2012 Preliminary & Final Plats** 

City of Greenville 2012 – 2013 Planning and Development Activities Report

### **Preliminary Plats Approved for 2012**

| NO.   | NAME AND LOCATION                                                               | COMMENTS | PARCEL<br>NUMBER | VA | LOTS | ACRE    | APPROVED          | GRID    |
|-------|---------------------------------------------------------------------------------|----------|------------------|----|------|---------|-------------------|---------|
| 12-01 | Southwest Commercial Park Sketch<br>Plan US 13 (US 264A) Dickinson Ave.<br>Ext. |          | 05363            | F  | 20   | 33.410  | 1/17/12           | 4666.06 |
| 12-02 | Parkside Bluffs<br>E. Tenth Street (NC 33)                                      |          | 09751            | с  | 1    | 1.63    | 2/21/12           | 5607.18 |
| 12-03 | Winslow Pointe<br>Hooker Road                                                   |          | 81097            | E  | 1    | 23.65   | 4/17/12           | 4677.20 |
| 12-04 | Bent Creek (resived '12)<br>Ellsworth Drive                                     |          | 76223            | F  | 73   | 44.33   | 2/21/12           | 4667.09 |
| 12-05 | Addison Place, Phase 2<br>Arlington Boulevard                                   |          | 80977            | F  | 2    | 33.62   | Minor Alt(1)      | 4678.14 |
| 12-06 | Manning Square Sketch Plan<br>Greenville Boulevard                              |          | 14223            | F  | 16   | 12.94   | 11/20/12          | 4666.08 |
| 12-07 | Manning Square Lot 1<br>Greenville Boulevard                                    |          | 14223            | F  | 1    | 1.2919  | 11/20/12          | 4666.08 |
| 12-08 | Arbor Hills South Phase 2<br>Eastern Pines Road                                 |          | 09104            | с  | 82   | 20.9273 | Minor Alt<br>(12) | 5606.05 |

### **Final Plats Approved for 2012**

| NO.   | NAME AND LOCATION                                                                                        | COMMENTS                  | PARCEL<br>NUMBER | VA | LOTS | ACRE   | APPROVED         | GRID    |
|-------|----------------------------------------------------------------------------------------------------------|---------------------------|------------------|----|------|--------|------------------|---------|
| 12-01 | Bent Creek, Revised, Phase 5, Lot 23<br>Ellsworth Drive                                                  |                           | 80958            | F  | 1    | 7.00   | 1/25/12          | 4667.09 |
| 12-02 | Evans Street Enterprises, LLC<br>Evans Street                                                            |                           | 25653            | н  | 4    | 0.1866 | Minor Alt<br>(1) | 4688.18 |
| 12-03 | Southwest Commercial Park, Lot 19<br>US HWY 13 (HWY 264 A) Dickinson Ave<br>Ext                          |                           | 05363            | E  | 1    | 1.948  | 2/8/12           | 4666.06 |
| 12-04 | Greenville Utilities Commission<br>Westside Regional Pump Station Lot NC<br>HWY 43                       |                           | 19940            | F  | 1    | 0.9766 | Minor Alt<br>(2) | 4678.09 |
| 12-05 | Willoughby Park Condominiums, Sec. 7<br>Evans Street                                                     | just renumbering of units | 47945            | E  | 0    | 0.7843 | Minor Alt<br>(2) | 4672.12 |
| 12-06 | Bent Creek, Phase 3, Lots 18A/B, 22A/B,<br>24A/B, 25A/B, 61A/B-63A/B<br>Ellsworth Drive & Nantucket Road |                           | 79098            | F  | 20   | 2.32   | 3/14/12          | 4677.09 |
| 12-07 | Uptown Properties, LLC<br>W. Fourth Street and S. Washington<br>Street                                   |                           | 23630            | Н  | 2    | 0.203  | Minor Alt<br>(2) | 4688.18 |
| 12-08 | Willow Run, Section 3, Lot 89 & 90<br>Cat Tail Lane & Sassafras Court                                    |                           | 80978            | с  | 1    | 0.3305 | Minor Alt<br>(2) | 4696.08 |