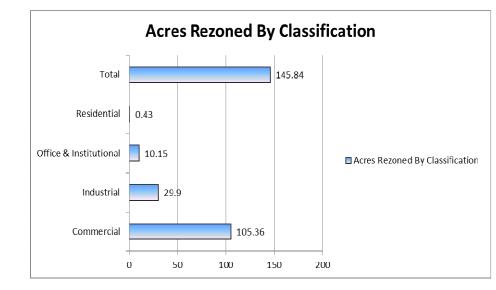

### **Approved Rezoning Applications**

While the rezoning of property is not in and of itself development, the number, location, size and character of approved rezoning requests can be used to identify potential future development. During the 2012 – 2013 calendar years, the city approved 20 rezoning requests totaling over 145.84 acres (0.23 square miles).

| Year  | # of<br>Rezoning's | Acres  |
|-------|--------------------|--------|
| 2012  | 9                  | 72.61  |
| 2013  | 11                 | 73.23  |
| Total | 20                 | 145.84 |

### **Approved Rezoning Applications**

| Resulting Zoning<br>Classification | # of Rezoning's | Acres  |  |
|------------------------------------|-----------------|--------|--|
| Commercial                         | 14              | 105.36 |  |
| Industrial                         | 2               | 29.9   |  |
| Office & Institutional             | 3               | 10.15  |  |
| Residential                        | 1               | 0.43   |  |
| Total                              | 20              | 145.84 |  |