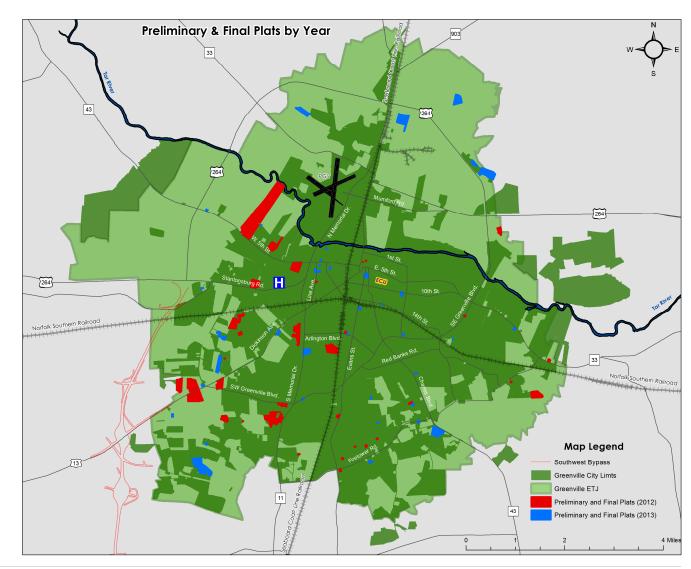

## **Approved Preliminary & Final Plats**

| Туре  | # of Plats | Acres |
|-------|------------|-------|
| 2012  | 44         | 308.1 |
| 2013  | 45         | 337.8 |
| Total | 89         | 645.9 |

City of Greenville 2012 – 2013 Planning and Development Activities Report