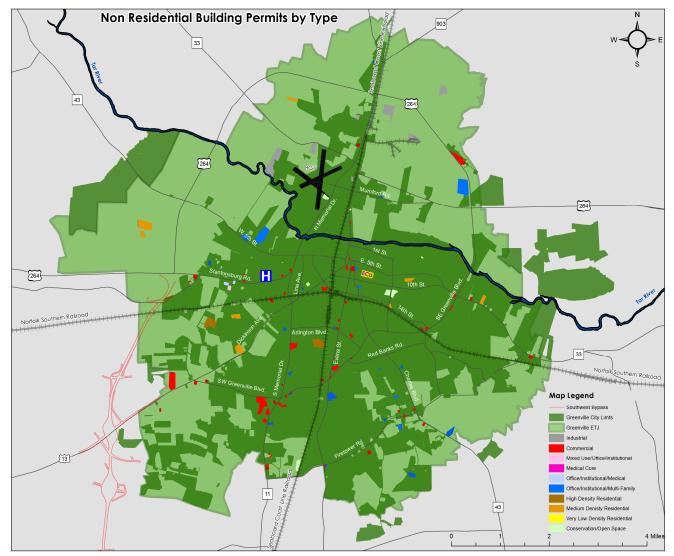

#### **Non-Residential Development**

The City of Greenville requires site plan approval for all new non-residential and multi-family development proposals. As such, this report uses data related to approved site plans as a means of providing information for non-residential development activity. It should be noted that the data provided on this topic are limited to new development and substantial expansion or redevelopment projects; mult-family developments, small additions and small modifications are not included.

During the 2012 – 2013 calendar years, the city approved 144 site plans for new development or substantial expansion or redevelopment projects involving over 611.54 acres (0.96 square miles) of property. 102 of these projects involving 322.4 acres (0.50 square miles) of property resulted in Commercial or Office & Institutional development.

### **Non-Residential Development**

| Year  | # of Site Plans<br>Approved | Acres  |
|-------|-----------------------------|--------|
| 2012  | 86                          | 394.12 |
| 2013  | 69                          | 217.42 |
| Total | 144                         | 611.54 |

### **Non-Residential Development**

| Development Type                  | # of Site Plans<br>Approved | Acres  |
|-----------------------------------|-----------------------------|--------|
| Commercial                        | 66                          | 150.4  |
| Office/Institutional/Multi-Family | 33                          | 167.38 |
| Industrial                        | 14                          | 135.9  |
| Medium Density Residential        | 12                          | 73.2   |
| Conservation/Open Space           | 8                           | 33     |
| High Density Residential          | 4                           | 42.4   |
| Office/Institutional/Medical      | 3                           | 4.7    |
| Mixed Use/Office/Institutional    | 1                           | 2.8    |
| Low Density Residential           | 1                           | 0.89   |
| Very Low Density Residential      | 1                           | 0.15   |
| Medical Core                      | 1                           | 0.14   |
|                                   | 144                         | 611.54 |