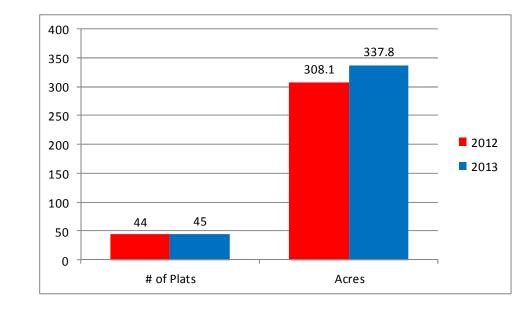

## **Approved Preliminary & Final Plats**

| Туре  | # of Plats | Acres |
|-------|------------|-------|
| 2012  | 44         | 308.1 |
| 2013  | 45         | 337.8 |
| Total | 89         | 645.9 |

City of Greenville 2012 – 2013 Planning and Development Activities Report