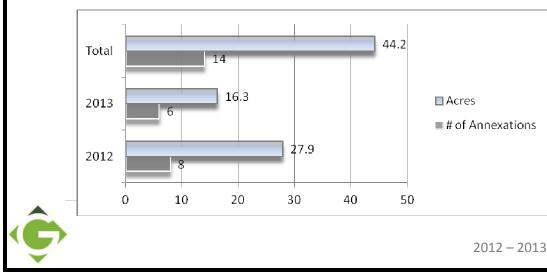

During the 2012 – 2013 calendar years, the city approved 14 voluntary annexation petitions bringing over 44.2 acres (0.06 square miles) of property into the city corporate limits.

| Year  | # of Annexations | Acres |
|-------|------------------|-------|
| 2012  | 8                | 27.9  |
| 2013  | 6                | 16.3  |
| Total | 14               | 44.2  |