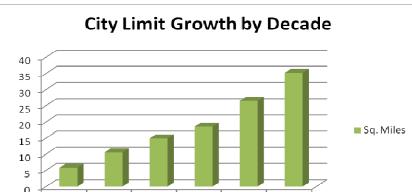

### **City Limit Expansion**

| Year | Area within<br>City Limits | Area Annexed<br>Previous Decade | % Change |
|------|----------------------------|---------------------------------|----------|
| 1960 | 5.8 sq. miles              | -                               |          |
| 1900 | 5.0 sq. miles              | -                               | -        |
| 1970 | 10.5 sq. miles             | 4.7 sq. miles                   | 81%      |
| 1980 | 14.9 sq. miles             | 4.4 sq. miles                   | 42%      |
| 1990 | 18.5 sq. miles             | 3.6 sq. miles                   | 24%      |
| 2000 | 26.5 sq. miles             | 8.0 sq. miles                   | 43%      |
| 2010 | 35.4 sq. miles             | 8.7 sq. miles                   | 33%      |