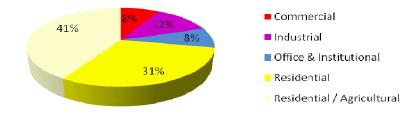

#### **Zoning Patterns**

The City of Greenville has 29 base zoning districts that are combined into five classifications for the purpose of depicting the community's zoning patterns. As of the end of 2013, a vast majority of the city's territorial jurisdiction (72%) is designated as residential or residential / agricultural.

| Zoning Patterns                   | Acres      | % of Total   |                                  |
|-----------------------------------|------------|--------------|----------------------------------|
| Classification                    |            | Jurisdiction |                                  |
| Commercial                        | 3,195.93   | 8%           |                                  |
| Industrial                        | 4,570.61   | 12%          |                                  |
| <b>Office &amp; Institutional</b> | 3,132.90   | 8%           | *Rights-of-way not               |
| Residential                       | 11,613.58  | 31%          | included in acreage calculation. |
| Residential / Agricultural        | 15,838.84  | 41%          |                                  |
| Total                             | 38,351.86* | 100%         |                                  |