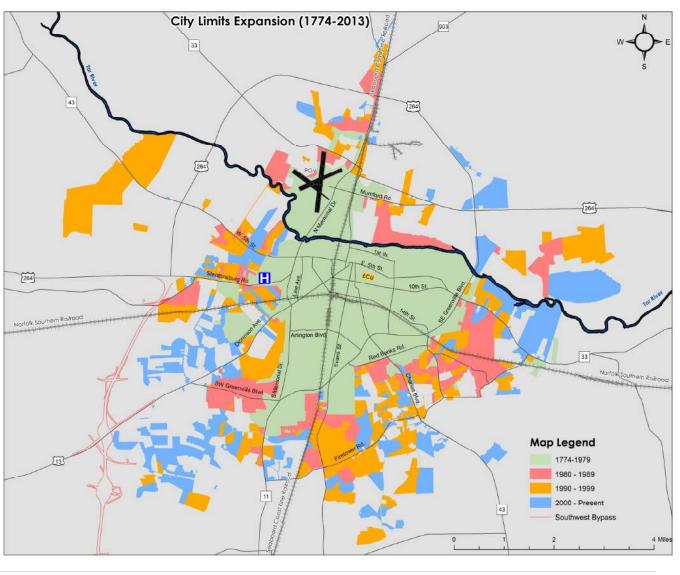

### **City Limit Expansion**

| Year | Area within<br>City Limits | Area Annexed<br>Previous Decade | % Change |
|------|----------------------------|---------------------------------|----------|
| 1960 | 5.8 sq. miles              | -                               |          |
| 1900 | 5.0 sq. miles              | -                               | -        |
| 1970 | 10.5 sq. miles             | 4.7 sq. miles                   | 81%      |
| 1980 | 14.9 sq. miles             | 4.4 sq. miles                   | 42%      |
| 1990 | 18.5 sq. miles             | 3.6 sq. miles                   | 24%      |
| 2000 | 26.5 sq. miles             | 8.0 sq. miles                   | 43%      |
| 2010 | 35.4 sq. miles             | 8.7 sq. miles                   | 33%      |

1990

2000

2010

1960

1970

1980

City of Greenville 2012 – 2013 Planning and Development Activities Report