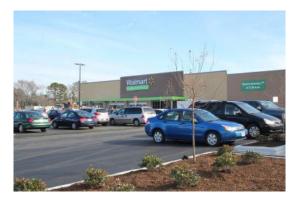

#### **Walmart Neighborhood Markets**

A total of 3 new Walmart Neighborhood Markets will appear on the landscape in Greenville in 2014, adding over 41,000 sq. ft. of retail space per store.

City of Greenville- Parking Deck (Under Construction)