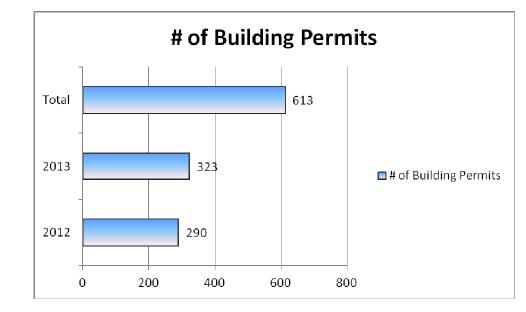

#### **Residential Development**

The City of Greenville has continued to have substantial residential growth during the past two years despite a sluggish national economy and downward trends in national housing markets. During the 2012 – 2013 calendar years, the city issued 613 building permits for new residential construction. These permits included 414 single family dwellings, 128 duplex dwelling units and 71 multi-family dwelling units. A majority of these new residences were constructed in the southwestern and southern portions of the community.

#### **Residential Development**

| Year  | # of Building<br>Permits | % of<br>Total |
|-------|--------------------------|---------------|
| 2012  | 290                      | 47%           |
| 2013  | 323                      | 53%           |
| Total | 613                      | 100%          |