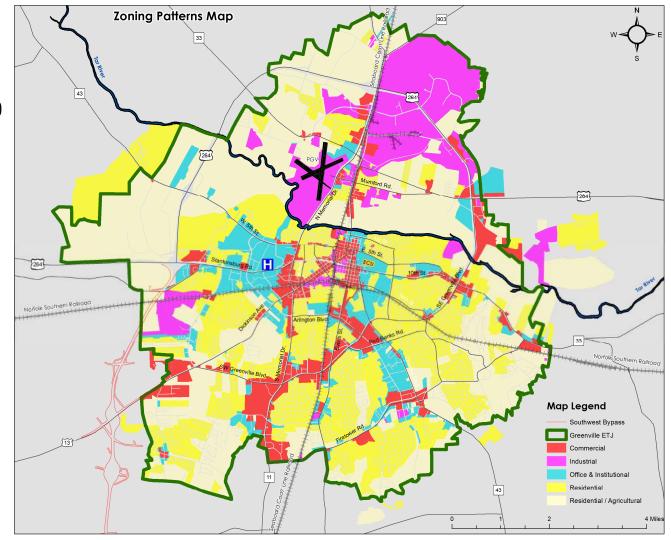

#### **Zoning Patterns**

The City of Greenville has 29 base zoning districts that are combined into five classifications for the purpose of depicting the community's zoning patterns. As of the end of 2013, a vast majority of the city's territorial jurisdiction (72%) is designated as residential or residential / agricultural.

| Zoning Patterns                   | Acres      | % of Total   |                                  |
|-----------------------------------|------------|--------------|----------------------------------|
| Classification                    |            | Jurisdiction |                                  |
| Commercial                        | 3,195.93   | 8%           |                                  |
| Industrial                        | 4,570.61   | 12%          |                                  |
| <b>Office &amp; Institutional</b> | 3,132.90   | 8%           | *Rights-of-way not               |
| Residential                       | 11,613.58  | 31%          | included in acreage calculation. |
| Residential / Agricultural        | 15,838.84  | 41%          |                                  |
| Total                             | 38,351.86* | 100%         |                                  |