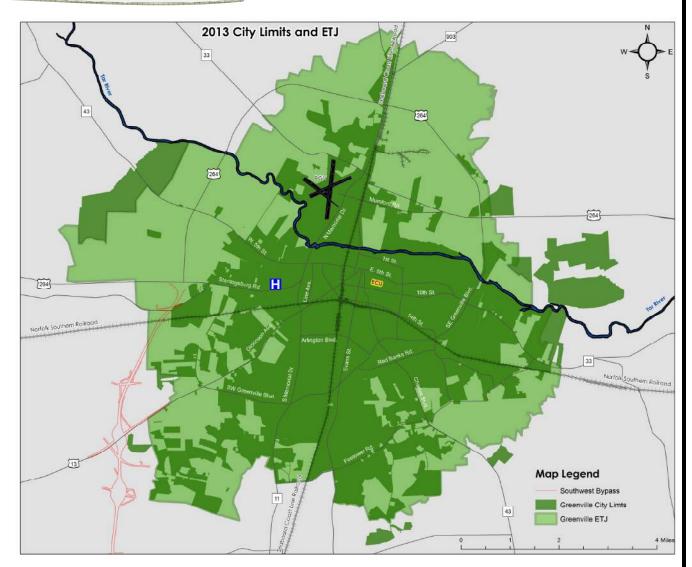

### 2013 City Limits & ETJ

The Greenville city limits encompass 35.43 square miles. The owners of property located within the city limits pay city taxes and receive city services (police and fire protection, sanitation services, etc...). The city also has an extraterritorial jurisdiction (ETJ) that extents up to a mile from the primary city limits and encompasses 61.82 square miles. The city's zoning, subdivision and building inspection services are provided within the ETJ.

Note: 4.86 square miles of the city's jurisdiction (city limits) are located outside of the ETJ.

City of Greenville 2012 – 2013 Planning and Development Activities Report