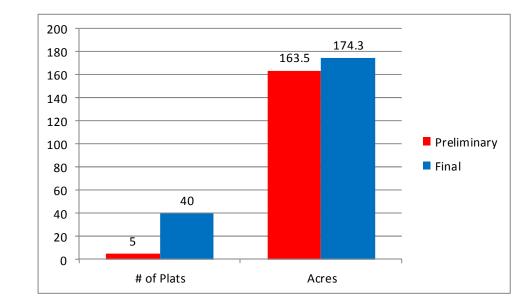

# $2012\hbox{-}2013 \text{ Development activity}$

**2013 Preliminary & Final Plats** 

City of Greenville 2012 – 2013 Planning and Development Activities Report

#### **Preliminary Plats Approved for 2013**

| NO.   | NAME AND LOCATION                                                             | COMMENTS | PARCEL<br>NUMBER | VA | LOTS | ACRE   | APPROVED      | GRID    |
|-------|-------------------------------------------------------------------------------|----------|------------------|----|------|--------|---------------|---------|
| 13-01 | Davenport Farms at Emerald Point<br>Emerald Park Drive, Rhinestone Drive      |          | 33365            | E  | 77   | 17.92  | Minor Alt (3) | 4665.07 |
| 13-02 | Firetower Junction 2013<br>Firetower Road, Bayswater Road                     |          | 81835            | D  | 13   | 109.07 | Minor Alt (4) | 4686.06 |
| 13-03 | Arbor Hills South, Minor Alt #2<br>Rockland Dr, Arbor Dr, Eastern Pines<br>Rd |          | 09104            | с  | 68   | 15.5   | Minor Alt (8) | 5606.05 |
| 13-04 | Kittrell Farms, Lots 3 and 4<br>Charles Blvd. & Signature Dr.                 |          | 19617            | D  | 17   | 3.4322 | 10/15/13      | 4696.13 |
| 13-05 | Brook Hollow, Sec. 4 (rev)<br>Cambria Dr.                                     |          | 02822            | F  | 57   | 17.601 | Minor Alt (9) | 4667.20 |

### **Final Plats Approved for 2013**

| NO.   | NAME AND LOCATION                                                               | COMMENTS | PARCEL<br>NUMBER | VA | LOTS | ACRE   | APPROVED         | GRID    |
|-------|---------------------------------------------------------------------------------|----------|------------------|----|------|--------|------------------|---------|
| 1301  | Michael John Riveria<br>NC HWY 43 & Huntingridge Road                           |          | 07112            | F  | 2    | 1.2629 | Minor Alt<br>(1) | 4668.11 |
| 1302  | City of Greenville<br>Douglas Avenue & McKinley Avenue                          |          | 23512            | G  | 2    | 0.445  | Minor Alt<br>(1) | 4678.20 |
| 1303  | Arbor Hills South, Phase 3<br>Rockland Drive & Plymouth Drive                   |          | 09104            | с  | 19   | 4.2563 | 2/27/2013        | 5606.05 |
| 1304  | Belvedere, Section 3, Lot 1 (revised)<br>SW Greenville Blvd. & Belvedere Drive  |          | 80624            | E  | 1    | 0.9508 | Minor Alt<br>(2) | 4676.11 |
| 13-05 | Wandsworth Commons, Sec. 1, Lots 5 &<br>6 (rev)<br>Arlington Boulevard          |          | 60446            | G  | 2    | 0.9189 | Minor Alt<br>(2) | 4687.13 |
| 13-06 | Cora Pauline Moore Lee & Jean Bryce<br>Felty Kenny Hillside Drive               |          | 13543            | I  | 2    | 1.133  | Minor Alt<br>(2) | 4687.16 |
| 13-07 | Medford Pointe, Karringtyn Crossing,<br>Lot 8A, Building H<br>Loring Drive      |          | 77034            | F  | 4    | 0.2352 | Minor Alt<br>(3) | 4667.16 |
| 13-08 | Oakhurst, Sec. 2, Block D, Lot 25<br>E. Tenth St., Fox Haven Dr., Deerfield Rd. |          | 29094            | с  | 2    | 1.2788 | Minor Alt<br>(3) | 4697.16 |
| 13-09 | Davenport Farms at Emerald Point<br>Emerald Park Drive, Rhinestone Drive        |          | 33365            | E  | 77   | 19.30  | 3/27/13          | 4665.07 |
| 13-10 | Langston West, Section 4<br>Rounding Bend Road                                  |          | 69714            | E  | 8    | 3.215  | 3/27/13          | 4666.16 |