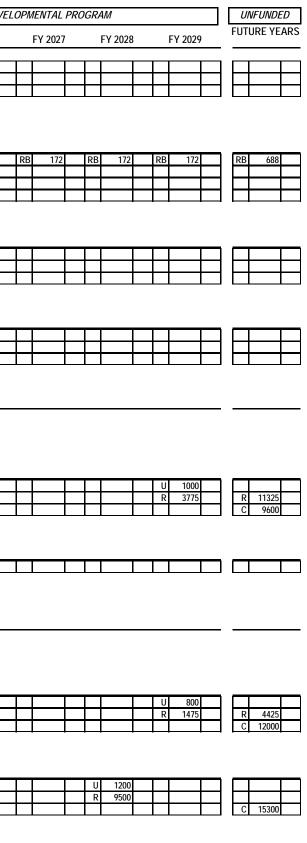

TYPE OF WORK / ESTIMATED COST IN THOUSANDS / PROJECT BREAKS

|                          |                                   |          |                                                                                                            |        |              | PRIOR                            |                           |                   |             |                |              | IATED COST IN TH | OUSANDS / PR |           |
|--------------------------|-----------------------------------|----------|------------------------------------------------------------------------------------------------------------|--------|--------------|----------------------------------|---------------------------|-------------------|-------------|----------------|--------------|------------------|--------------|-----------|
|                          |                                   | ID       |                                                                                                            |        | PROJ<br>COST | YEARS<br>COST                    |                           |                   | STATE TRANS | PORTATION IMPI | ROVEMENT PRO | GRAM             |              | DEVEL     |
| COUNTY                   | ROUTE/CITY                        | NUMBER   | LOCATION / DESCRIPTION                                                                                     | LENGTH |              | (THOU) FUNDS                     | FY 2019                   | FY 2020           | FY 2021     | FY 2022        | FY 2023      | FY 2024          | FY 2025      | 5 FY 2026 |
| <u>urban Pro</u><br>Pitt | SR 1700<br>(EVANS STREET/         | U-2817   | SR 1711 (WORTHINGTON ROAD) IN<br>WINTERVILLE TO US 264 ALTERNATE<br>(GREENVILLE BOULEVARD) IN              | 3.8    | 88266        | 30316 BG5200<br>BG5200<br>BG5200 |                           | R 22500<br>U 1150 | C 8575      | C 8575         | C 8575       | C 8575           |              |           |
|                          | OLD TAR ROAD)                     | DIV      | GREENVILLE. WIDEN TO MULTI-LANES.                                                                          |        |              | 00000                            |                           |                   |             |                | 0 0070       | 0 00/0           |              |           |
|                          |                                   |          |                                                                                                            |        |              |                                  | WAY IN PROGRES            |                   |             |                |              | 111              |              |           |
| PITT                     | SR 1704<br>(FOURTEENTH<br>STREET) | U-5917   | RED BANKS ROAD TO SR 1708 (FIRETOWER<br>ROAD). WIDEN TO MULTI-LANES.                                       | 1.1    | 13268        | 1375 T<br>T<br>T                 | RB 172<br>R 1315<br>U 398 | RB 172            | RB 172      | RB 172         | RB 172       | RB 172           | RB 172       | RB 172    |
|                          |                                   | DIV      |                                                                                                            |        |              | 1                                |                           |                   | C 2533      | C 2533         | C 2534       |                  |              |           |
|                          |                                   |          |                                                                                                            |        |              | BUILD NC                         | BOND FUNDING \$2          | M PAYBACK 201     | 9 - 2033    |                |              |                  |              |           |
| PITT                     | SR 1708<br>(FIRETOWER ROAD)       | U-5785   | WEST OF EAST ARLINGTON BOULEVARD TO<br>SR 1704 (FOURTEENTH STREET) IN<br>GREENVILLE. WIDEN TO MULTI-LANES. | D 1.3  | 22814        | 9500 T<br>T<br>T                 | U 254                     | R 8500<br>C 1520  | C 1520      | C 1520         |              |                  |              |           |
|                          |                                   | DIV      |                                                                                                            |        |              |                                  |                           |                   |             |                |              |                  |              |           |
|                          |                                   |          |                                                                                                            |        |              |                                  | WAY IN PROGRES            | S.                |             |                |              |                  |              | ·         |
| PITT                     | SR 1708<br>(FIRETOWER ROAD)       | U-5870   | SR 1704 (FOURTEENTH STREET) TO NC 33<br>(EAST 10TH STREET) IN GREENVILLE.                                  | 2.2    | 37662        | 13400 T<br>T                     | U 956                     | R 5750            |             |                |              |                  |              |           |
|                          |                                   | DIV      | WIDEN TO MULTI-LANES.                                                                                      |        |              | T                                |                           | C 5852            | C 5852      | C 5852         |              |                  |              |           |
|                          |                                   |          |                                                                                                            |        |              |                                  |                           | <b>c</b>          |             |                |              |                  |              |           |
| PITT                     | SR 1713                           | U-5921   | NC 11 TO SR 1149 (MILL STREET).                                                                            | 0.3    | 3898         |                                  | WAY IN PROGRES            | S                 |             |                |              |                  |              |           |
|                          | (LAURIE ELLIS ROAD)               | )<br>DIV | CONSTRUCT CONNECTOR ON NEW<br>LOCATION.                                                                    |        |              |                                  |                           |                   |             |                |              |                  |              |           |
|                          |                                   | DIV      |                                                                                                            |        |              |                                  |                           |                   |             |                |              |                  |              |           |
| PITT                     | NC 33                             | U-6125   | OXFORD ROAD TO SR 1702 (EVANS                                                                              |        | 25710        |                                  |                           |                   |             |                |              |                  |              |           |
|                          | (10TH STREET)                     |          | STREET). ACCESS MANAGEMENT.                                                                                |        |              | T<br>T                           |                           |                   | + + +       |                |              |                  | ┨┠─╂───      |           |
|                          |                                   | REG      |                                                                                                            |        |              |                                  |                           |                   |             |                |              |                  |              |           |
| PITT                     | SR 1203                           | U-5875   | SR 1467 (STANTONSBURG ROAD) TO US 13                                                                       | 2.3    | 30377        | 4977 T                           |                           |                   | C 8467      | C 8467         | C 8466       |                  |              |           |
|                          | (ALLEN ROAD)                      | DIV      | (DICKINSON AVENUE EXTENSION). WIDEN<br>TO MULTI-LANES.                                                     |        |              |                                  |                           |                   |             |                |              |                  |              |           |
|                          |                                   | 511      |                                                                                                            |        |              |                                  | WAY IN PROGRES            | c                 |             |                |              |                  |              |           |
| PITT                     | SR 1126                           | U-5919   | NC 11 TO RAILROAD STREET. UPGRADE                                                                          | 0.4    | 4020         |                                  | WAY IN PROGRES            | ·                 |             |                |              |                  | <u> </u>     |           |
|                          | (BOYD STREET)                     | DIV      | ROADWAY.                                                                                                   |        |              |                                  |                           |                   |             |                |              |                  |              |           |
|                          |                                   | DIV      |                                                                                                            |        |              |                                  | ONSTRUCTION               |                   |             |                |              |                  |              |           |
| PITT                     | NC 43                             | U-6147   | US 264A (GREENVILLE BOULEVARD) TO SR                                                                       | 2.0    | 18710        |                                  |                           |                   |             |                |              |                  |              |           |
|                          | (CHARLES<br>BOULEVARD)            |          | 1726 (BELLS FORK ROAD). ACCESS<br>MANAGEMENT.                                                              |        |              | T<br>T                           |                           |                   |             |                |              |                  |              |           |
|                          |                                   | REG      |                                                                                                            |        |              |                                  |                           |                   |             |                |              |                  |              |           |
| PITT                     | SR 1702                           | U-6196   | SR 1155 (RED BANKS ROAD) TO WEST 5TH                                                                       | 1.8    | 26000        | T                                |                           |                   |             |                |              |                  |              |           |
|                          | (EVANS STREET)                    |          | STREET. ACCESS MANAGEMENT.                                                                                 |        |              | T<br>T                           |                           |                   |             |                |              |                  |              |           |
|                          |                                   | DIV      |                                                                                                            |        |              |                                  |                           |                   |             |                |              |                  |              |           |
|                          |                                   |          |                                                                                                            |        |              |                                  |                           |                   |             |                |              |                  | <u> </u>     |           |
|                          |                                   |          |                                                                                                            |        |              |                                  |                           |                   |             |                |              |                  |              |           |