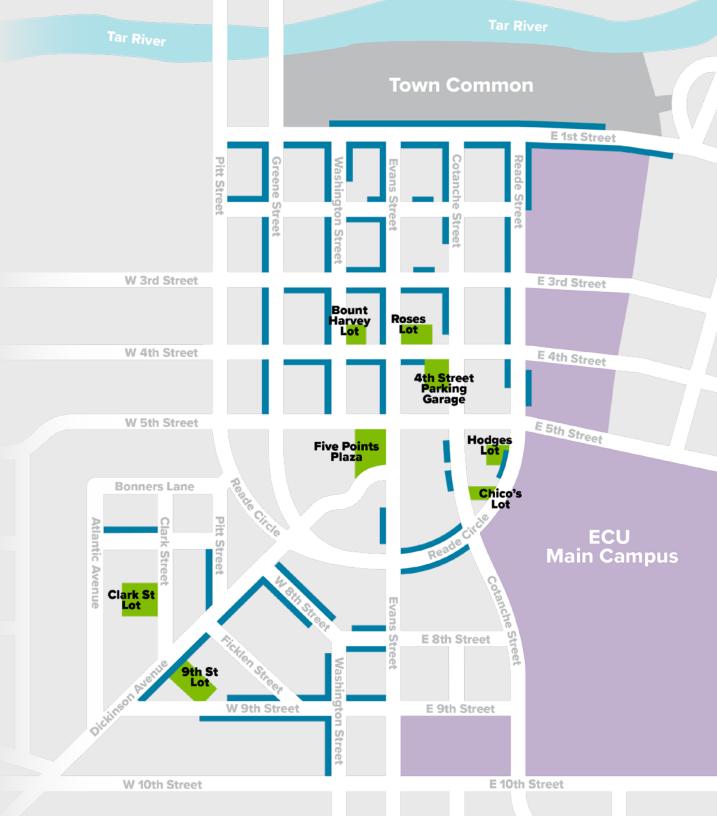

# Uptown Greenville Parking Guide

Effective January 1, 2023

Find yourself in good company<sup>®</sup>

#### Hourly Surface Lot Parking

- First hour FREE
- \$0.75 per hour (after first hour) charged in 15 minute increments
- No time limit (excluding Chico's Lot)
- Enforcement 7:00 AM-7:00 PM

### **Hourly On-Street Parking**

- First hour FREE
- \$1.00 per hour (after first hour)
- 3 Hour maximum
- Enforcement 7:00 AM-7:00 PM

#### **Reserved Space Parking**

- Assigned designated space in close proximity to Uptown residence
- One lease per Uptown resident
- Annual (\$840) or 6-month (\$420) lease terms

### **Unreserved Space Parking**

- Unlimited use of surface lots (excluding 4th St Parking Deck)
- One lease per Uptown resident
- Annual (\$600) or 6-month (\$300) lease terms

### **Employment Leasing**

- Allows use of surface lot spaces (excluding 4th St Parking Deck)
- Provided hang tags must be displayed while permit is being used
- Employees may purchase 1 permit
- Employers may purchase 10 permits
- Five plate numbers can be assigned to each employer permit
- Employers may rotate permit hang tags among employees
- Annual (\$240) or 6-month (\$120) lease terms