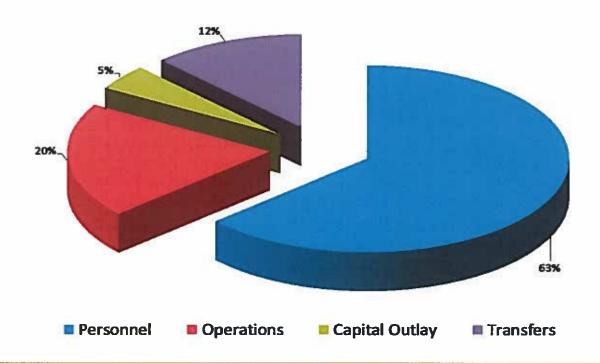

## CITY OF GREENVILLE GENERAL FUND EXPENDITURES BY DEPARTMENT

|                                | <br>2014<br>Actual |    | 2015<br>Actual | 2016<br>Original<br>Budget |    | 2017<br>Proposed<br>Budget |    | 2018<br>Financial<br>Plan |
|--------------------------------|--------------------|----|----------------|----------------------------|----|----------------------------|----|---------------------------|
| Mayor & City Council           | \$<br>372,245      | \$ | 363,076        | \$<br>511,661              | \$ | 371,721                    | \$ | 459,190                   |
| City Manager                   | 1,103,392          |    | 1,060,062      | 1,619,586                  | \$ | 2,272,474                  | \$ | 2,175,534                 |
| City Clerk                     | 234,498            |    | 261,408        | 259,086                    |    | 246,821                    |    | 256,099                   |
| City Attorney                  | 431,871            |    | 456,107        | 468,242                    |    | 458,883                    |    | 470,933                   |
| Human Resources                | 2,412,600          |    | 2,412,518      | 2,527,943                  |    | 2,803,440                  |    | 2,871,231                 |
| Information Technology         | 2,643,615          |    | 2,909,254      | 3,028,347                  |    | 2,981,407                  |    | 3,066,494                 |
| Fire/Rescue                    | 12,763,569         |    | 12,839,310     | 13,421,532                 |    | 13,664,964                 |    | 13,989,134                |
| Financial Services             | 2,207,037          |    | 2,454,669      | 2,479,816                  |    | 2,500,155                  |    | 2,547,804                 |
| Police                         | 22,878,563         |    | 22,575,236     | 23,353,229                 |    | 23,127,368                 |    | 23,812,106                |
| Recreation and Parks           | 7,429,094          |    | 7,400,170      | 7,600,386                  |    | 7,608,895                  |    | 7,817,648                 |
| Public Works                   | 8,129,886          |    | 7,924,225      | 8,825,596                  |    | 9,515,079                  |    | 9,553,170                 |
| Community Development          | <br>2,234,844      |    | 2,466,066      | <br>2,657,084              |    | 2,584,931                  |    | 2,619,908                 |
| Total by Department            | \$<br>62,841,214   | \$ | 63,122,101     | \$<br>66,752,509           | S  | 68,136,138                 | \$ | 69,639,251                |
| Indirect Cost Reimbursement    | \$<br>(1,111,218)  | 5  | (1,284,768)    | \$<br>(1,268,214)          | \$ | (1,432,859)                | \$ | (1,459,519)               |
| Other Post Employment Benefits | 350,000            |    | 400,000        | 450,000                    |    | 500,000                    |    | 500,000                   |
| Contingency                    | _                  |    | -              | 200,000                    |    | 150,000                    |    | 200,000                   |
| Total Expenses by Department   | \$<br>62,079,996   | \$ | 62,237,333     | \$<br>66,134,295           | 5  | 67,353,279                 | \$ | 68,879,732                |
| Transfers to Other Funds       | \$<br>8,457,031    | 5  | 11,408,692     | \$<br>8,936,493            | \$ | 9,842,013                  | 5  | 9,556,558                 |
| Total Capital Improvements     | 3,590,692          | _  | 2,596,181      | 3,034,892                  |    | 3,585,593                  |    | 2,476,844                 |
| Total General Fund             | \$<br>74,127,719   | \$ | 76,242,206     | \$<br>78,105,680           | \$ | 80,780,885                 | \$ | 80,913,134                |