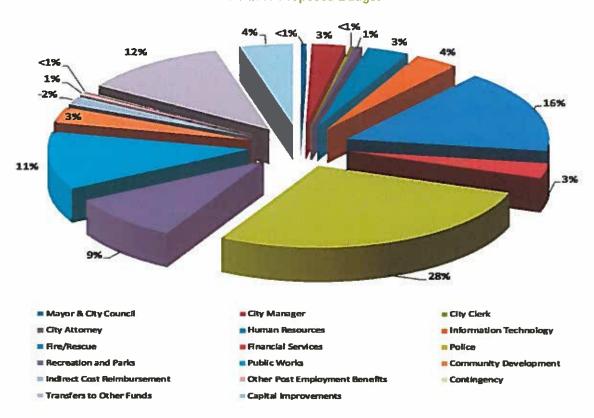

## CITY OF GREENVILLE GENERAL FUND EXPENDITURES BY DEPARTMENT

|                                | <br>2014<br>Actual |    | 2015<br>Actual | 2016<br>Original<br>Budget |    | 2017<br>Proposed<br>Budget |    | 2018<br>Financial<br>Plan |
|--------------------------------|--------------------|----|----------------|----------------------------|----|----------------------------|----|---------------------------|
| Mayor & City Council           | \$<br>372,245      | \$ | 363,076        | \$<br>511,661              | \$ | 371,721                    | \$ | 459,190                   |
| City Manager                   | 1,103,392          |    | 1,060,062      | 1,619,586                  | \$ | 2,272,474                  | \$ | 2,175,534                 |
| City Clerk                     | 234,498            |    | 261,408        | 259,086                    |    | 246,821                    |    | 256,099                   |
| City Attorney                  | 431,871            |    | 456,107        | 468,242                    |    | 458,883                    |    | 470,933                   |
| Human Resources                | 2,412,600          |    | 2,412,518      | 2,527,943                  |    | 2,803,440                  |    | 2,871,231                 |
| Information Technology         | 2,643,615          |    | 2,909,254      | 3,028,347                  |    | 2,981,407                  |    | 3,066,494                 |
| Fire/Rescue                    | 12,763,569         |    | 12,839,310     | 13,421,532                 |    | 13,664,964                 |    | 13,989,134                |
| Financial Services             | 2,207,037          |    | 2,454,669      | 2,479,816                  |    | 2,500,155                  |    | 2,547,804                 |
| Police                         | 22,878,563         |    | 22,575,236     | 23,353,229                 |    | 23,127,368                 |    | 23,812,106                |
| Recreation and Parks           | 7,429,094          |    | 7,400,170      | 7,600,386                  |    | 7,608,895                  |    | 7,817,648                 |
| Public Works                   | 8,129,886          |    | 7,924,225      | 8,825,596                  |    | 9,515,079                  |    | 9,553,170                 |
| Community Development          | <br>2,234,844      |    | 2,466,066      | <br>2,657,084              |    | 2,584,931                  |    | 2,619,908                 |
| Total by Department            | \$<br>62,841,214   | \$ | 63,122,101     | \$<br>66,752,509           | S  | 68,136,138                 | \$ | 69,639,251                |
| Indirect Cost Reimbursement    | \$<br>(1,111,218)  | 5  | (1,284,768)    | \$<br>(1,268,214)          | \$ | (1,432,859)                | \$ | (1,459,519)               |
| Other Post Employment Benefits | 350,000            |    | 400,000        | 450,000                    |    | 500,000                    |    | 500,000                   |
| Contingency                    | _                  |    | -              | 200,000                    |    | 150,000                    |    | 200,000                   |
| Total Expenses by Department   | \$<br>62,079,996   | \$ | 62,237,333     | \$<br>66,134,295           | 5  | 67,353,279                 | \$ | 68,879,732                |
| Transfers to Other Funds       | \$<br>8,457,031    | 5  | 11,408,692     | \$<br>8,936,493            | \$ | 9,842,013                  | 5  | 9,556,558                 |
| Total Capital Improvements     | 3,590,692          | _  | 2,596,181      | 3,034,892                  |    | 3,585,593                  |    | 2,476,844                 |
| Total General Fund             | \$<br>74,127,719   | \$ | 76,242,206     | \$<br>78,105,680           | \$ | 80,780,885                 | \$ | 80,913,134                |