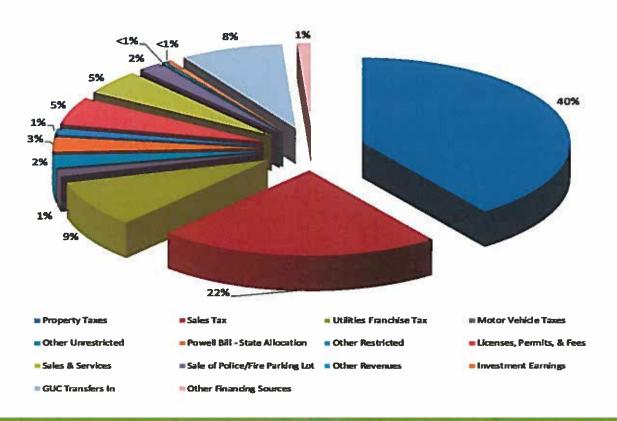

## CITY OF GREENVILLE GENERAL FUND REVENUES

|                                 |    |            |                  |    | 2016       |        | 2017       | 2018             |
|---------------------------------|----|------------|------------------|----|------------|--------|------------|------------------|
|                                 |    | 2014       | 2015             |    | Original   |        | Proposed   | Financial        |
|                                 |    | Actual     | <br>Actual       |    | Budget     | Budget |            | Plan             |
| Property Taxes                  | \$ | 30,898,892 | \$<br>31,860,174 | \$ | 32,020,369 | \$     | 32,308,578 | \$<br>32,954,750 |
| Sales Tax                       |    | 14,804,914 | 16,588,706       |    | 16,627,515 |        | 17,681,023 | 18,034,643       |
| Utilities Franchise Tax         |    | 5,413,757  | 6,282,750        |    | 6,052,187  |        | 7,158,899  | 7,302,077        |
| Motor Vehicle Taxes             |    | 1,315,164  | 1,096,015        |    | 1,018,705  |        | 989,174    | 1,008,957        |
| Other Unrestricted              |    | 1,850,023  | 1,882,986        |    | 1,837,156  |        | 1,919,396  | 1,935,486        |
| Powell Bill - State Allocation  |    | 2,215,848  | 2,235,741        |    | 2,235,741  |        | 2,220,065  | 2,220,065        |
| Other Restricted                |    | 860,066    | 749,943          |    | 1,018,844  |        | 929,310    | 426,310          |
| Licenses, Permits, & Fees       |    | 4,302,518  | 5,408,182        |    | 4,418,870  |        | 4,277,874  | 4,344,485        |
| Sales & Services                |    | 3,767,731  | 4,342,318        |    | 3,829,303  |        | 3,818,233  | 3,865,561        |
| Sale of Police/Fire Parking Lot |    |            | •                |    | - Mil.     |        | 1,500,000  | 90 E             |
| Other Revenues                  |    | 398,607    | 34,082           |    | 338,946    |        | 212,727    | 214,251          |
| Investment Earnings             |    | 455,380    | 363,857          |    | 553,765    |        | 400,000    | 400,000          |
| GUC Transfers In                |    | 6,107,729  | 6,505,044        |    | 6,500,000  |        | 6,498,420  | 7,135,013        |
| Other Financing Sources         | _  | 1,920,834  | <br>57,871       |    | 1,654,279  |        | 867,186    | <br>1,071,536    |
| Subtotal                        | \$ | 74,311,463 | \$<br>77,407,669 | \$ | 78,105,680 | \$     | 80,780,885 | \$<br>80,913,134 |