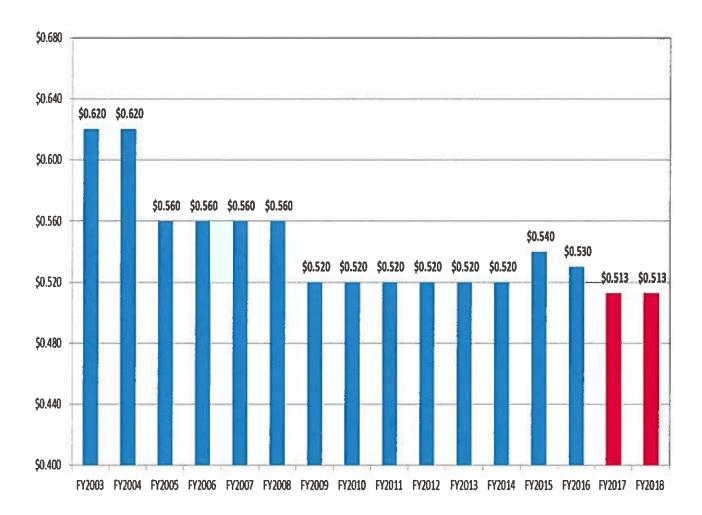

## CITY OF GREENVILLE AD VALOREM PROPERTY TAX RATE

FY2016-17 Budget and FY2017-18 Financial Plan Reflect the Revenue Neutral Property Tax Rate of 51.3¢

City of Greenville

2016-17 Proposed Budget and 2017-18 Financial Plan

#### 1. Property Tax Rate:

Budget and Financial Plan Based on Revenue Neutral Rate of 51.3¢