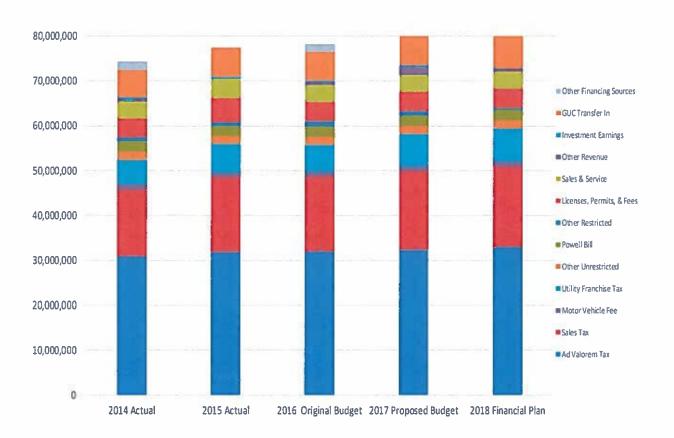

## CITY OF GREENVILLE GENERAL FUND REVENUES

|                                 |    |            |                  |    | 2016       |        | 2017       | 2018             |
|---------------------------------|----|------------|------------------|----|------------|--------|------------|------------------|
|                                 |    | 2014       | 2015             |    | Original   |        | Proposed   | Financial        |
|                                 |    | Actual     | <br>Actual       |    | Budget     | Budget |            | Plan             |
| Property Taxes                  | \$ | 30,898,892 | \$<br>31,860,174 | \$ | 32,020,369 | \$     | 32,308,578 | \$<br>32,954,750 |
| Sales Tax                       |    | 14,804,914 | 16,588,706       |    | 16,627,515 |        | 17,681,023 | 18,034,643       |
| Utilities Franchise Tax         |    | 5,413,757  | 6,282,750        |    | 6,052,187  |        | 7,158,899  | 7,302,077        |
| Motor Vehicle Taxes             |    | 1,315,164  | 1,096,015        |    | 1,018,705  |        | 989,174    | 1,008,957        |
| Other Unrestricted              |    | 1,850,023  | 1,882,986        |    | 1,837,156  |        | 1,919,396  | 1,935,486        |
| Powell Bill - State Allocation  |    | 2,215,848  | 2,235,741        |    | 2,235,741  |        | 2,220,065  | 2,220,065        |
| Other Restricted                |    | 860,066    | 749,943          |    | 1,018,844  |        | 929,310    | 426,310          |
| Licenses, Permits, & Fees       |    | 4,302,518  | 5,408,182        |    | 4,418,870  |        | 4,277,874  | 4,344,485        |
| Sales & Services                |    | 3,767,731  | 4,342,318        |    | 3,829,303  |        | 3,818,233  | 3,865,561        |
| Sale of Police/Fire Parking Lot |    |            | •                |    | - Mil.     |        | 1,500,000  | 90 E             |
| Other Revenues                  |    | 398,607    | 34,082           |    | 338,946    |        | 212,727    | 214,251          |
| Investment Earnings             |    | 455,380    | 363,857          |    | 553,765    |        | 400,000    | 400,000          |
| GUC Transfers In                |    | 6,107,729  | 6,505,044        |    | 6,500,000  |        | 6,498,420  | 7,135,013        |
| Other Financing Sources         | _  | 1,920,834  | <br>57,871       |    | 1,654,279  |        | 867,186    | <br>1,071,536    |
| Subtotal                        | \$ | 74,311,463 | \$<br>77,407,669 | \$ | 78,105,680 | \$     | 80,780,885 | \$<br>80,913,134 |