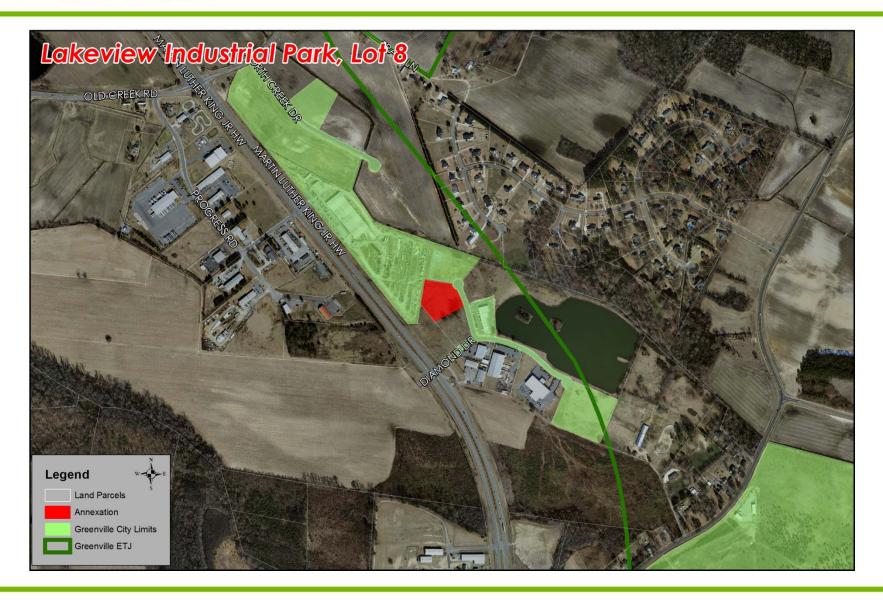

# 1.16.14 City Council Meeting

Item 3: Ordinance to annex Lakeview Industrial Park, Lot 8, involving 2.1068 acres located west of Sapphire Court and 280+/- feet north of Diamond Drive

#### **Annexation Map**

**Item 4**: Ordinance requested by Stow Management, Incorporated and Stephen M. Harrington to rezone 25.876 acres located between Martin Luther King, Jr. Highway and Staton House Road and 380+/- feet west of North Memorial Drive from IU (Unoffensive Industry) to CH (Heavy Commercial)