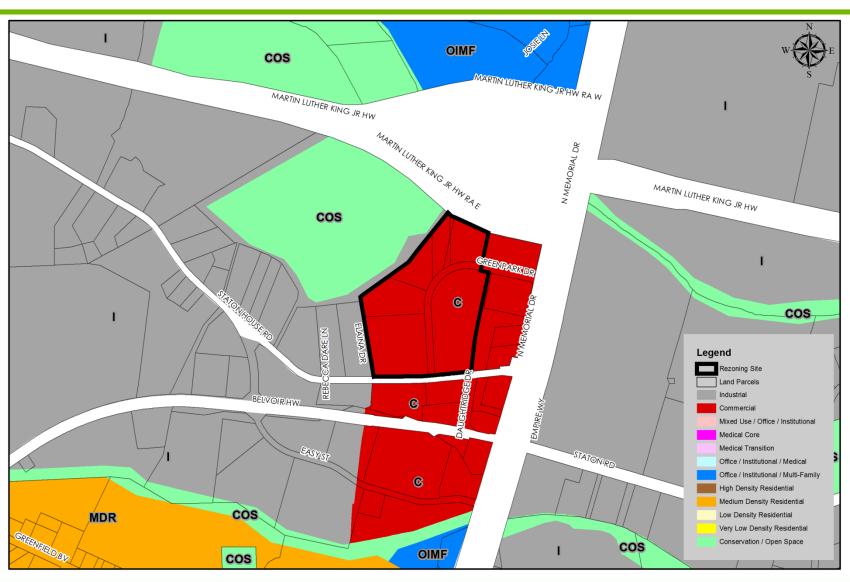

.16.14 City Council Meeting



Item 3: Ordinance to annex Lakeview Industrial Park, Lot 8, involving 2.1068 acres located west of Sapphire Court and 280+/- feet north of Diamond Drive



#### **General Location Map**





#### **Annexation Map**





**Item 4**: Ordinance requested by Stow Management, Incorporated and Stephen M. Harrington to rezone 25.876 acres located between Martin Luther King, Jr. Highway and Staton House Road and 380+/- feet west of North Memorial Drive from IU (Unoffensive Industry) to CH (Heavy Commercial)



#### **General Location Map**





## Aerial Map 2012







Find yourself in good company





Find yourself in good company







#### **Existing Land Use**





#### **Corridor and Focus Area**





### **Zoning Map**





### **Future Land Use Plan Map**





#### **Future Land Use Plan/Zoning Maps**