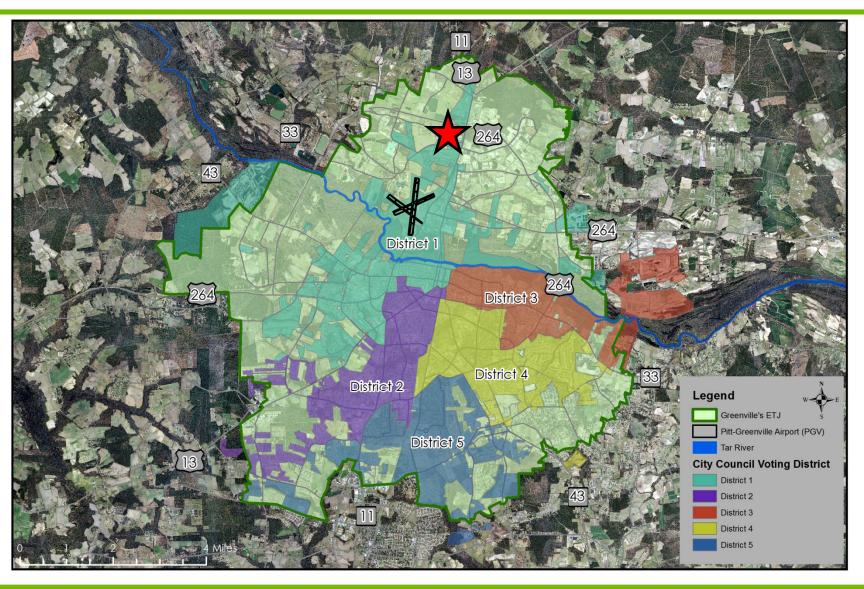

#### **Annexation Map**

**Item 4**: Ordinance requested by Stow Management, Incorporated and Stephen M. Harrington to rezone 25.876 acres located between Martin Luther King, Jr. Highway and Staton House Road and 380+/- feet west of North Memorial Drive from IU (Unoffensive Industry) to CH (Heavy Commercial)

#### **General Location Map**