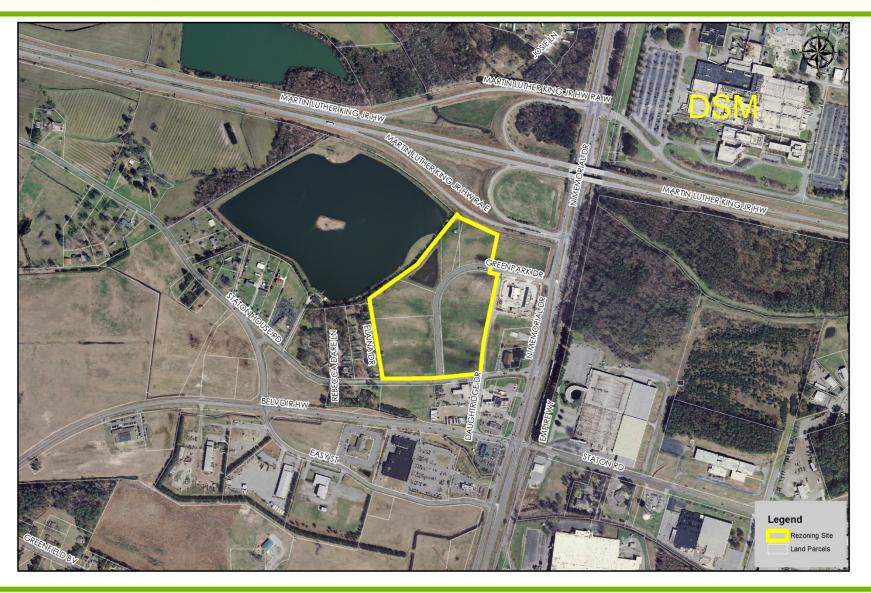

#### **Annexation Map**

**Item 4**: Ordinance requested by Stow Management, Incorporated and Stephen M. Harrington to rezone 25.876 acres located between Martin Luther King, Jr. Highway and Staton House Road and 380+/- feet west of North Memorial Drive from IU (Unoffensive Industry) to CH (Heavy Commercial)

## Aerial Map 2012

Find yourself in good company

Find yourself in good company