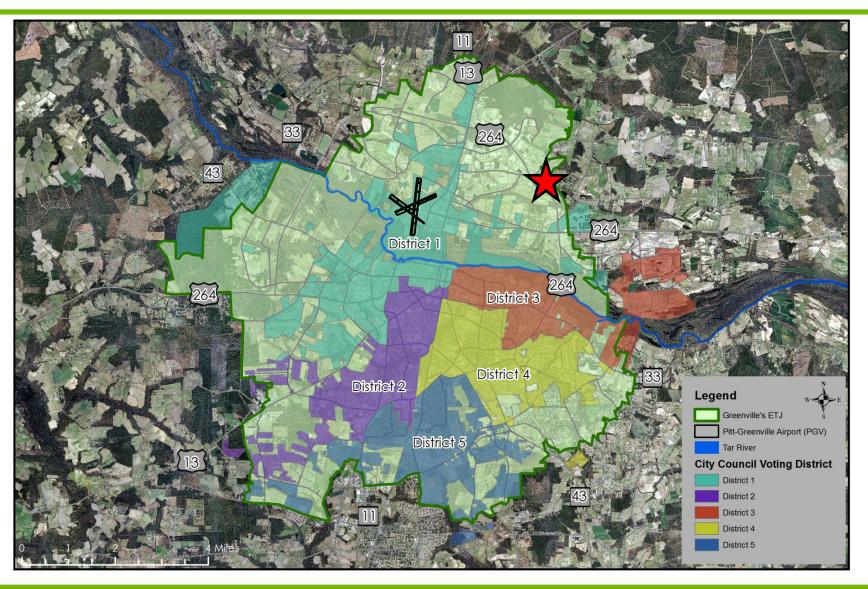

# 1.16.14 City Council Meeting

Item 3: Ordinance to annex Lakeview Industrial Park, Lot 8, involving 2.1068 acres located west of Sapphire Court and 280+/- feet north of Diamond Drive

#### **General Location Map**