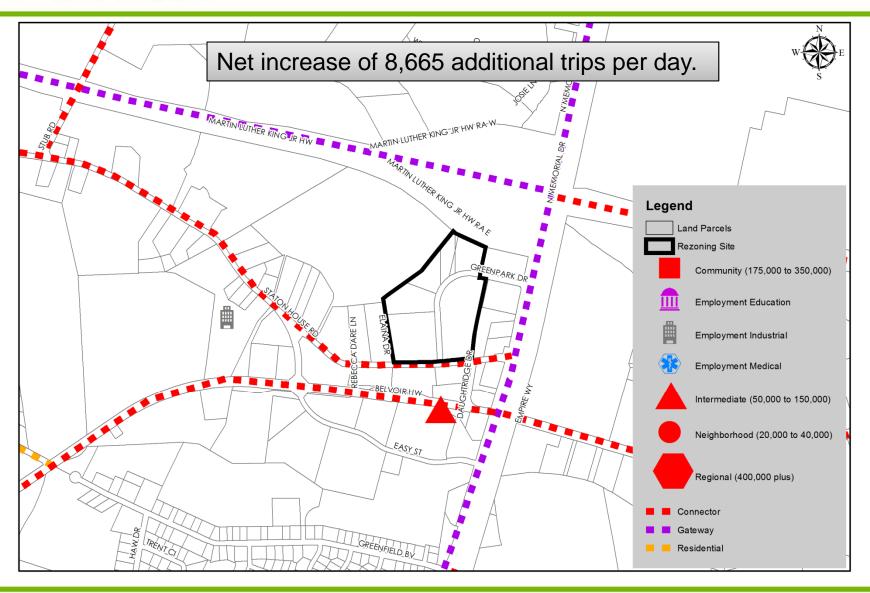

#### **Annexation Map**

**Item 4**: Ordinance requested by Stow Management, Incorporated and Stephen M. Harrington to rezone 25.876 acres located between Martin Luther King, Jr. Highway and Staton House Road and 380+/- feet west of North Memorial Drive from IU (Unoffensive Industry) to CH (Heavy Commercial)

#### **General Location Map**