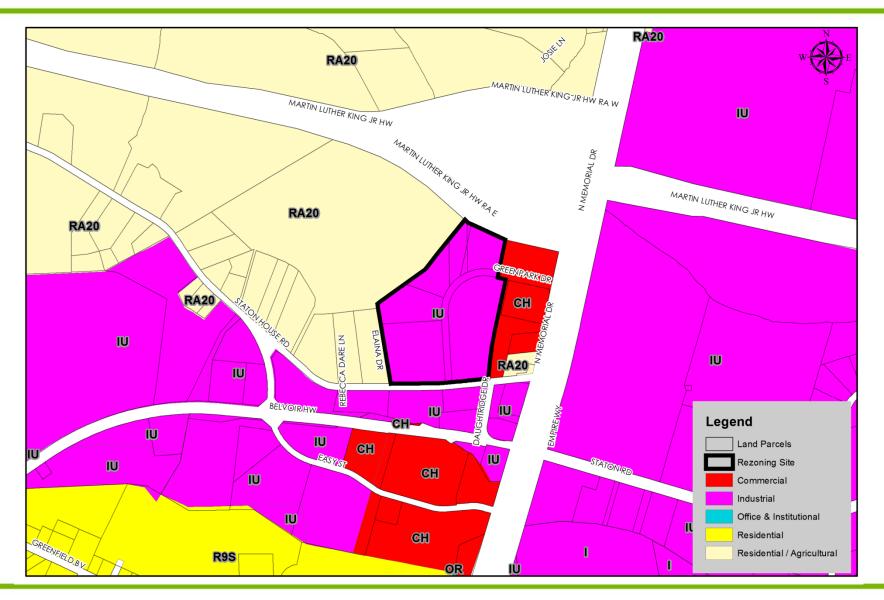

# 1.16.14 City Council Meeting



Item 3: Ordinance to annex Lakeview Industrial Park, Lot 8, involving 2.1068 acres located west of Sapphire Court and 280+/- feet north of Diamond Drive



#### **General Location Map**





#### **Annexation Map**





**Item 4**: Ordinance requested by Stow Management, Incorporated and Stephen M. Harrington to rezone 25.876 acres located between Martin Luther King, Jr. Highway and Staton House Road and 380+/- feet west of North Memorial Drive from IU (Unoffensive Industry) to CH (Heavy Commercial)



#### **General Location Map**





## Aerial Map 2012







Find yourself in good company





Find yourself in good company







#### **Existing Land Use**





#### **Corridor and Focus Area**





### **Zoning Map**





### **Future Land Use Plan Map**





#### **Future Land Use Plan/Zoning Maps**