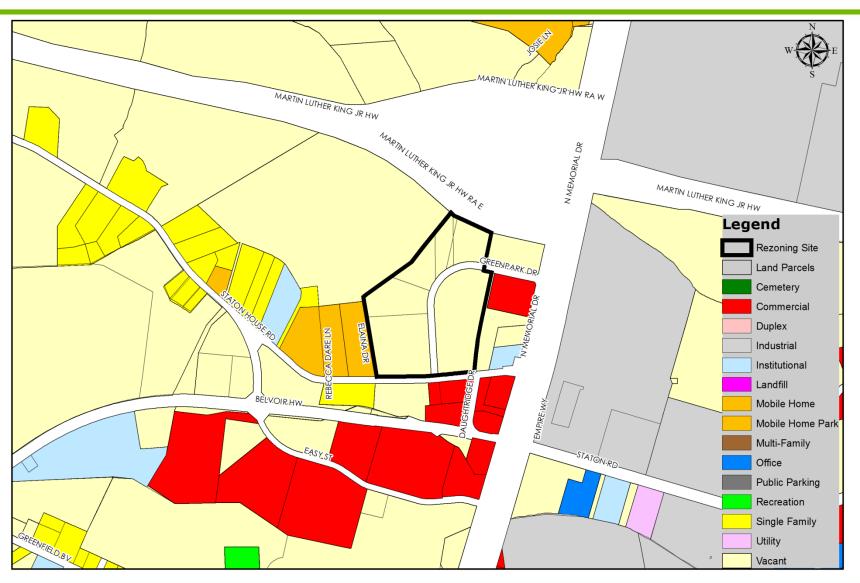

# 1.16.14 City Council Meeting



Item 3: Ordinance to annex Lakeview Industrial Park, Lot 8, involving 2.1068 acres located west of Sapphire Court and 280+/- feet north of Diamond Drive



#### **General Location Map**





#### **Annexation Map**





**Item 4**: Ordinance requested by Stow Management, Incorporated and Stephen M. Harrington to rezone 25.876 acres located between Martin Luther King, Jr. Highway and Staton House Road and 380+/- feet west of North Memorial Drive from IU (Unoffensive Industry) to CH (Heavy Commercial)



#### **General Location Map**





## Aerial Map 2012







Find yourself in good company





Find yourself in good company







#### **Existing Land Use**





#### **Corridor and Focus Area**





### **Zoning Map**





### **Future Land Use Plan Map**





#### **Future Land Use Plan/Zoning Maps**