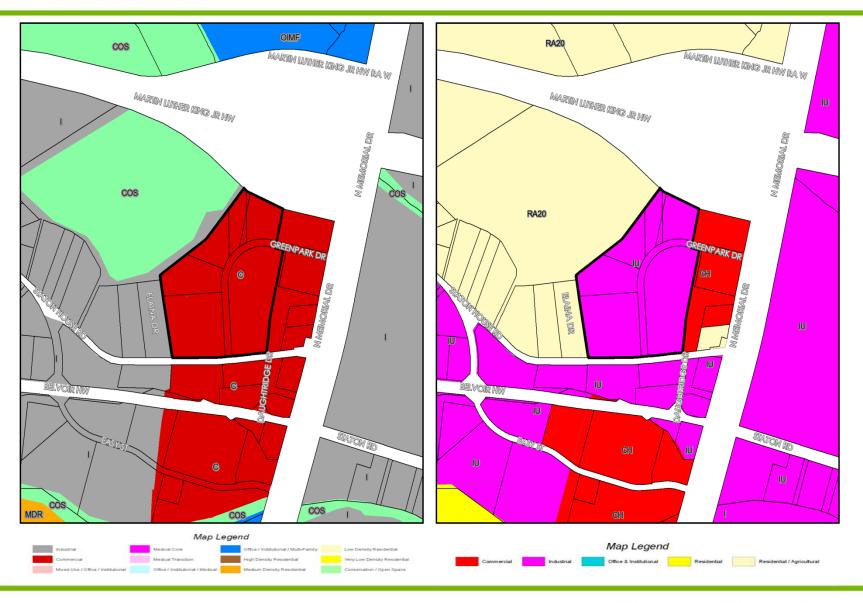

e to annex Lakeview Industrial Park, Lot 8, involving 2.1068 acres located west of Sapphire Court and 280+/- feet north of Diamond Drive



#### **General Location Map**





#### **Annexation Map**





**Item 4**: Ordinance requested by Stow Management, Incorporated and Stephen M. Harrington to rezone 25.876 acres located between Martin Luther King, Jr. Highway and Staton House Road and 380+/- feet west of North Memorial Drive from IU (Unoffensive Industry) to CH (Heavy Commercial)



#### **General Location Map**





## Aerial Map 2012







Find yourself in good company





Find yourself in good company







#### **Existing Land Use**





#### **Corridor and Focus Area**





### **Zoning Map**





### **Future Land Use Plan Map**





#### **Future Land Use Plan/Zoning Maps**