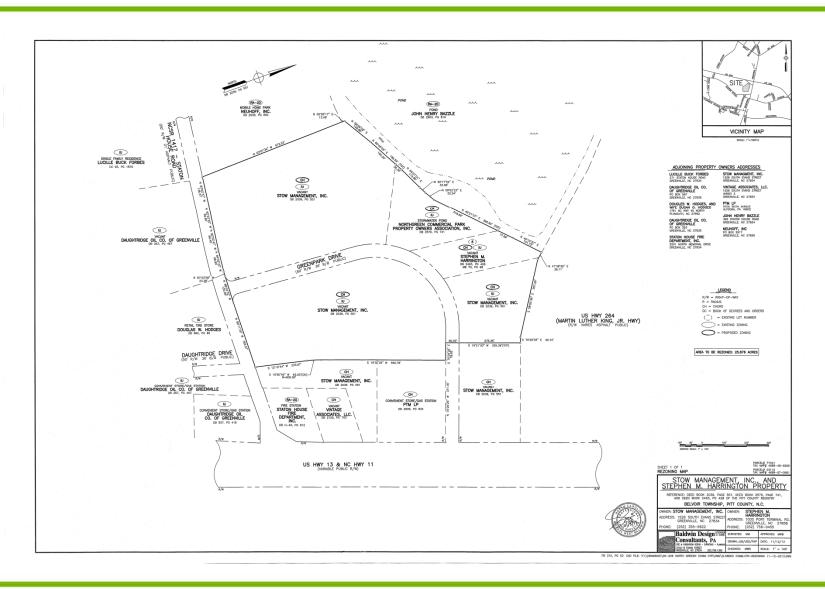

#### **Annexation Map**

**Item 4**: Ordinance requested by Stow Management, Incorporated and Stephen M. Harrington to rezone 25.876 acres located between Martin Luther King, Jr. Highway and Staton House Road and 380+/- feet west of North Memorial Drive from IU (Unoffensive Industry) to CH (Heavy Commercial)

#### **General Location Map**