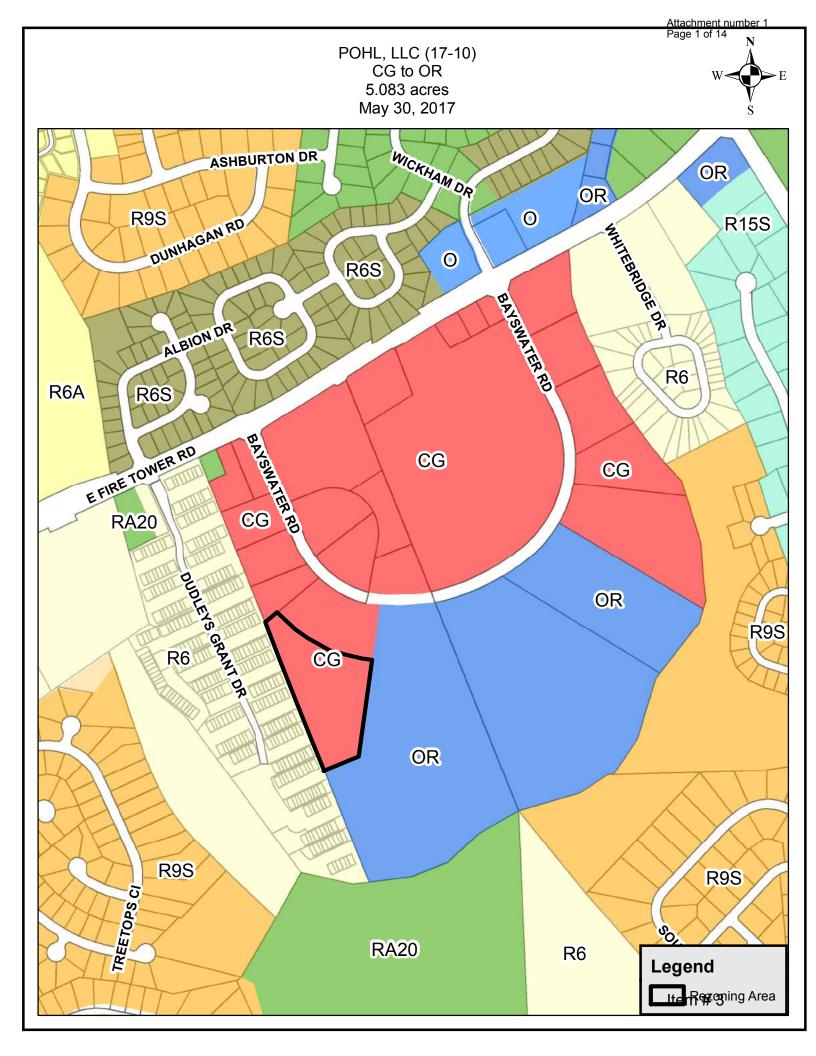

#### **REZONINGS**

- 1. Ordinance requested by Happy Trail Farms, LLC and Jack Jones Allen to rezone 19.632 acres located along the southern right-of-way of Regency Boulevard and the western right-of-way of CSX Railroad from R6A (Residential [Medium Multi-family]) to R6S (Residential-Single-family [Medium Density]) to O (Office).
- 2. Ordinance requested by POHL, LLC to rezone 1.209 acres located at the northeastern corner of the intersection of East 10th Street and Port Terminal Road from CN (Neighborhood Commercial) to CG (General Commercial).
- 3. Ordinance requested by POHL, LLC to rezone 5.083 acres located 300+/- feet south of Bayswater Road and adjacent to Dudley's Grant Townhomes from CG (General Commercial) to OR (Office-Residential [High Density Multi-family]).

# City of Greenville, North Carolina

Meeting Date: 6/20/2017 Time: 6:30 PM

**Title of Item:** 

Ordinance requested by POHL, LLC to rezone 1.209 acres located at the northeastern corner of the intersection of East 10th Street and Port Terminal Road from CN (Neighborhood Commercial) to CG (General Commercial).

**Explanation:** 

**Abstract:** The City has received a request from POHL, LLC to rezone 1.209 acres located at the northeastern corner of the intersection of East 10th Street and Port Terminal Road from CN (Neighborhood Commercial) to CG (General Commercial).