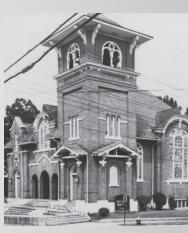

Sycamore Hill Missionary Baptist Church, August 1967.

DETAIL GRAPHIC PANEL NTS

REFERENCE ELEVATION 1/4"=1'-0"

Gallagher & Associates 8655 Georgia Avenue Silver Spring, MD 20910 T 301 656 7575 www.walldeardersign.com