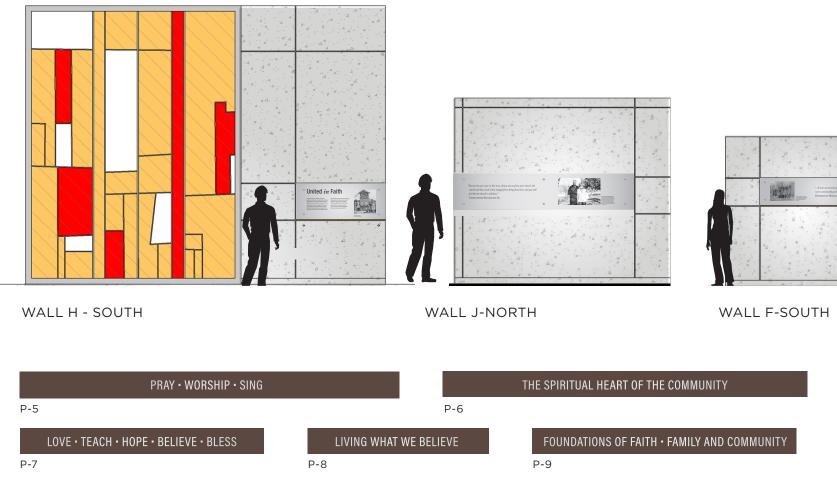

### FAITH: WALL H-SOUTH GRAPHIC ELEVATIONS

## FAITH: WALL J-NORTH

GRAPHIC ELEVATIONS

KEY PLAN

Sycamore Hill Missionary Baptist Church, April 1961. Congregants assemble outside, protesting plans for the redevelopment of Downtown and the demolition of their Church.

## FAITH: WALL F-SOUTH GRAPHIC ELEVATIONS

**PRAY • WORSHIP • SING** 

## THE SPIRITUAL HEART OF THE COMMUNITY

Ρ6

## LOVE • TEACH • HOPE • BELIEVE • BLESS

Ρ7

Ρ5

## LIVING WHAT WE BELIEVE

P8

Ρ9

Gallagher & Associates 8665 G Silver Spring, MD 20910 T 301 656 7575 www.gallagherdesign.co

Note: Please refer to script for final body copy. Text shown is for placement only.

## FOUNDATIONS OF FAITH - FAMILY AND COMMUNITY

**FAITH: PAVERS** PLAN VIEW