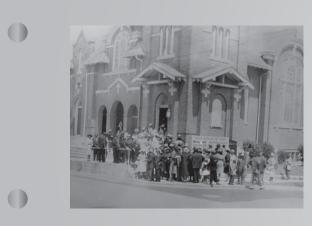

## FAITH: WALL J-NORTH

GRAPHIC ELEVATIONS

KEY PLAN

Sycamore Hill Missionary Baptist Church, April 1961. Congregants assemble outside, protesting plans for the redevelopment of Downtown and the demolition of their Church.

KEY PLAN

DETAIL GRAPHIC PANEL NTS Sycamore Hill Missionary Baptist Church, April 1961. Congregants assemble outside, protesting plans for the redevelopment of Downtown and the demolition of their Church. "...It was an awesome place to be, because though we were economically poor, spiritually, we were rich." GWENDOLYN HOLMAN