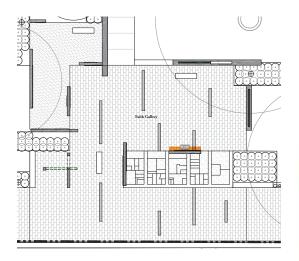

the late 1880s, in reference to the sycamore trees in the surrounding landscape. Blessed with strong spiritual leadership throughout its history, Sycamore Hill Missionary Baptist Church prided itself on a gifted choir that filled the air with voices raised in song and praise. The large brick building with bells in its tower dates from 1917.



Sycamore Hill Missionary Baptist Church, August 1967.

DETAIL GRAPHIC PANEL NTS



REFERENCE ELEVATION 1/4"=1'-0"

Gallagher & Associates 8655 Georgia Avenue Silver Spring, MD 20910 T 301 656 7575 www.walldeardersign.com

Note: Please refer to script for final body copy. Text shown is for placement only. CLIENT Sycamore Hill Gateway Plaza Location Greenville, NC project phase 100% DD project id 17034.00

### FAITH: WALL H-SOUTH GRAPHIC ELEVATIONS





#### 

"Every time you come in this area, all you can see from your mind is the church and how much it has changed from being down here, but you still feel like the church is still there." CHRISTOPHER RANDOLPH, SR.

DETAIL GRAPHIC PANEL NTS



REFERENCE ELEVATION

Gallagher & Associates 8665 Georgia Avenue Silver Spring, MD 20910 T 301 656 7575

Note: Please refer to script for final body copy. Text shown is for placement only. CLIENT Sycamore Hill Gateway Plaza Location Greenville, NC **project phase** 100% DD **project id** 17034.00



## FAITH: WALL J-NORTH

GRAPHIC ELEVATIONS



KEY PLAN



Sycamore Hill Missionary Baptist Church, April 1961. Congregants assemble outside, protesting plans for the redevelopment of Downtown and the demolition of their Church.

"...It was an awesome pla