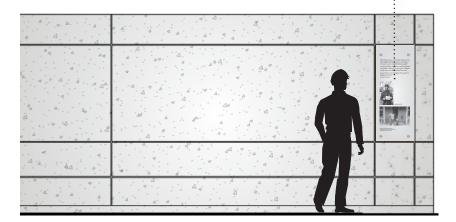

## COMMUNITY GRAPHIC ELEVATIONS

WALL J-SOUTH

### **COMMUNITY: WALL A EAST** GRAPHIC ELEVATIONS

"The church was certainly prominent in the neighborhood, it was a centerpiece. It was a warm neighborhood, people were friendly, everyone seemed to know each other, most of us were poor. Maybe at the time we didn't know we were poor, but we were happy. It was just a happy existence." RONALD KIMBER