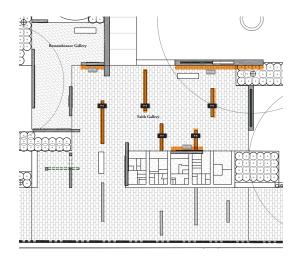

## **REMEMBRANCE GALLERY**

- w-c (E) = Main Text: Remembering a Church and a Congregation
- w-c (w) = Subtext: Roots and Remembrance
- w-в (N) = Subtext: Urban Displacement: A Neighborhood Lost
- w-e (s) = Quote

### **REMEMBRANCE** GRAPHIC ELEVATIONS

WALL E - SOUTH

DETAIL GRAPHIC PANEL NTS

REFERENCE ELEVATION 1/4"=1'-0"

Gallagher & Associates 8655 Georgia Avenue Silver Spring, MD 20910 T 301 656 7575 www.aallacherdesian.com

### **REMEMBRANCE: WALL C-EAST** GRAPHIC ELEVATIONS

KEY PLAN

DETAIL GRAPHIC PANEL NTS

REFERENCE ELEVATION 1/4"=1'-0"

Gallagher & Associates 8665 Georgia Avenue Silver Spring, MD 20910 T 301 656 7575 www.gallagherdesign.com