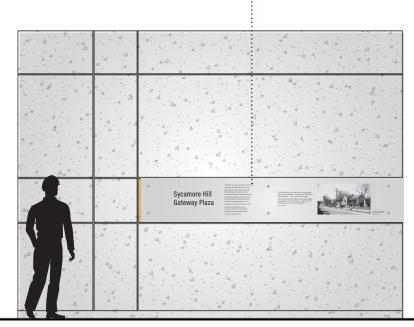

## Sycamore Hill **Gateway Plaza**

"Downtown" was once a vibrant African-American community in Greenville where people lived. worked, played, and worshipped together. But their homes, businesses, and church were destroyed during the urban redevelopment era of the late 1960s, displacing residents and erasing a thriving, independent neighborhood, Today, many former community members remain in Greenville, active and connected to one another. Designed as a contemplative space for

## Neighborhood Unity and Community Pride

Families, schools, and businesses flourished in Downtown. Prominent individuals who lived and worked here included educational leaders, businessmen and women, doctors, and lawyers. Many residents owned their homes. Sycamore Hill Missionary Baptist Church, located on the corner of First and Greene Streets, was the heart of the community—a place to gather, worship, sing, learn, and celebrate. The church still exists, now in its third location in Greenville.