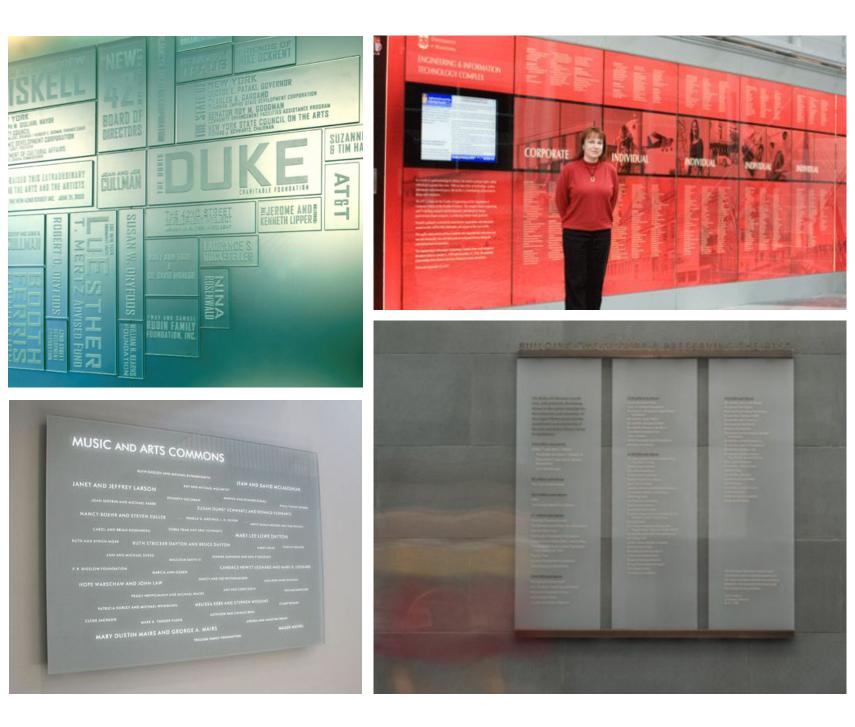

we were rich." GWENDOLYN HOLMAN



REFERENCE ELEVATION

Gallagher & Associates 8665 Georgia Avenue Silver Spring, MD 20910 T 301 656 7575

Note: Please refer to script for final body copy. Text shown is for placement only. CLIENT Sycamore Hill Gateway Plaza Location Greenville, NC **project phase** 100% DD **project id** 17034.00

## **REMEMBRANCE: WALL B-NORTH** GRAPHIC ELEVATIONS







#### **REFERENCE ELEVATION** 3/16"=1'-0"

Gallagher & Associates 8665 G Silver Spring, MD 20910 T 301 656 7575 www.gallagherd

Note: Please refer to script for final body copy. Text shown is for placement only.

CLIENT Sycamore Hill Gateway Plaza LOCATION Greenville, NC

PROJECT PHASE 100% DD PROJECT ID 17034.00

### **REMEMBRANCE: WALL G-EAST (DONOR) GRAPHIC ELEVATIONS**



| 4 |  |
|---|--|
| A |  |





Gallagher & Associates 8665 Georgia Avenue Silver Spring, MD 20910 T 301 656 7575 www.gallagherdesign.cor

Note: Please refer to script for final body copy. Text shown is for placement only.

CLIENT Sycamore Hill Gateway Plaza LOCATION Greenville, NC

PROJECT PHASE 100% DD PROJECT ID 17034.00

## **DONOR WALL** PRECEDENTS