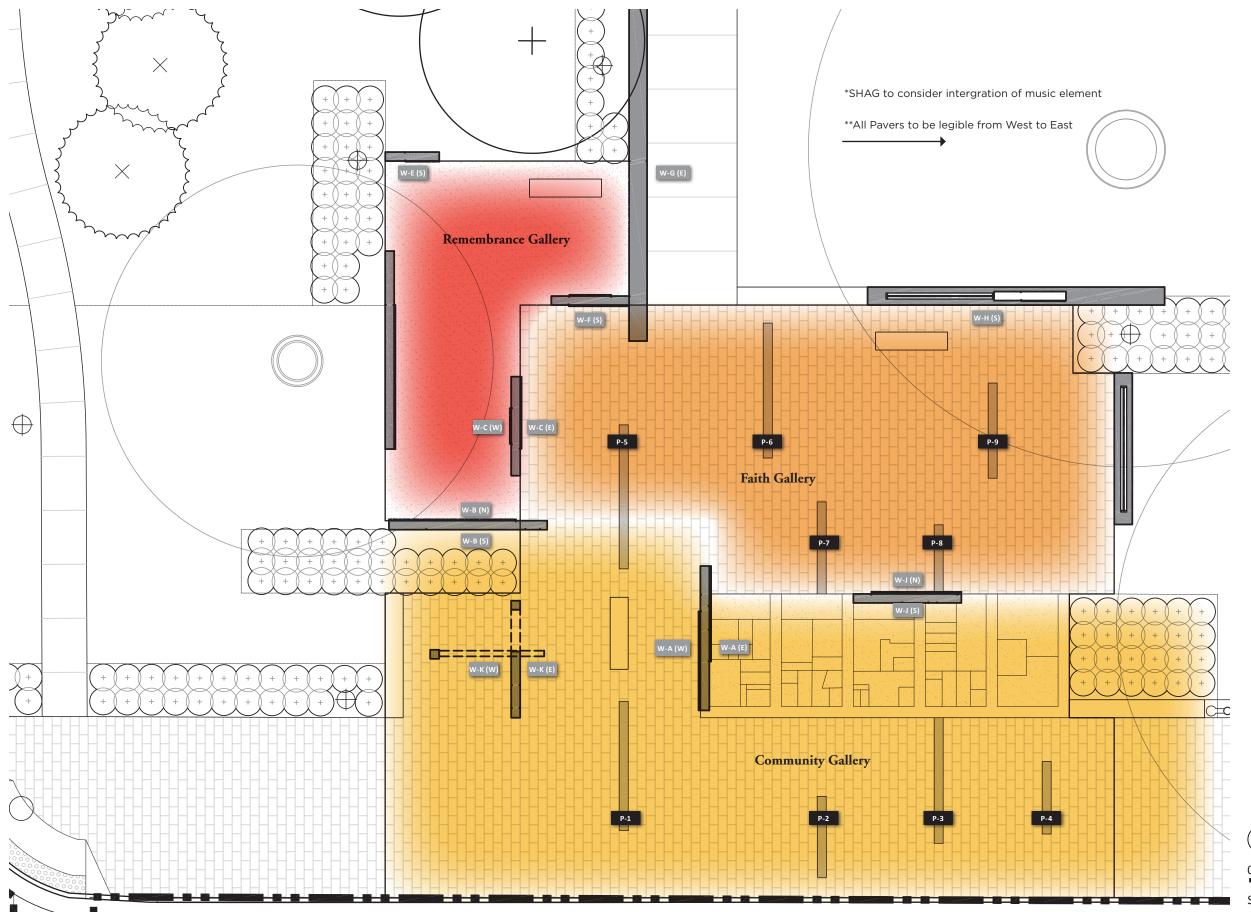

## **KEY PLAN**

## COMMUNITY GALLERY

- w-к (E) = Title: Sycamore Hill Gateway Plaza
- w-к (w) = Title: Sycamore Hill Gateway Plaza
- W-J (N) = Main Text: Displaced, but Never Forgotten
- w-J (S) = Main Text: Our History, Our Future
- w-A (w) = Subtext: Sycamore Hill Gateway Plaza
- W-A (E) = Subtext: Neighborhood Unity & Community Pride
- W-B (S) = Image Panel (Community Members)
- P-1 = Paver Key Words
- P-2 = Paver Key Words
- P-3 = Paver Key Words
- P-4 = Paver Key Words

### FAITH GALLERY

- w-н (s) = Main Text: United in Faith
- w-J (N) = Image and Quote Panel
- w-F (S) = Image and Quote Panel (Congregation)
- P-5 = Paver Key Words
- P-6 = Paver Key Words
- P-7 = Paver Key Words
- P-8 = Paver Key Words
- P-9 = Paver Key Words

## **REMEMBRANCE GALLERY**

- w-c (E) = Main Text: Remembering a Church and a Congregation
- w-c (w) = Subtext: Roots and Remembrance
- w-в (N) = Subtext: Urban Displacement: A Neighborhood Lost
- w-e (s) = Quote

w-g (E) = Donor Wall

Scale 3/32"=1'-0"

Forms + Surfaces Vivigraphix Spectra Laminated Graphic with Diffusion Layer

Applied to exhibit substrate with pucks, see architectural drawings

Etched or embedded SS letterforms