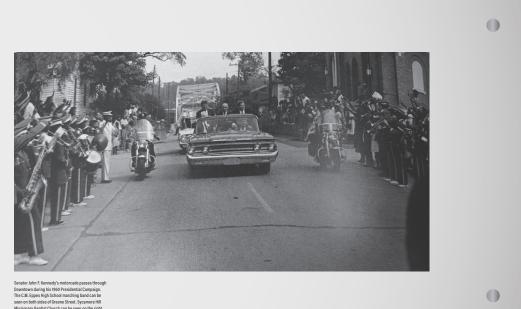

## FAITH: WALL J-NORTH

GRAPHIC ELEVATIONS

KEY PLAN

Sycamore Hill Missionary Baptist Church, April 1961. Congregants assemble outside, protesting plans for the redevelopment of Downtown and the demolition of their Church.

KEY PLAN

DETAIL GRAPHIC PANEL NTS Sycamore Hill Missionary Baptist Church, April 1961. Congregants assemble outside, protesting plans for the redevelopment of Downtown and the demolition of their Church. "...It was an awesome place to be, because though we were economically poor, spiritually, we were rich." GWENDOLYN HOLMAN