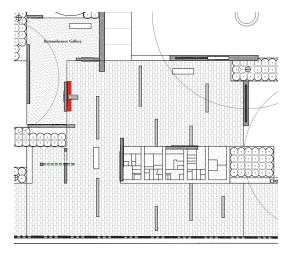

## **KEY PLAN**

## **REMEMBRANCE GALLERY**

- w-c (E) = Main Text: Remembering a Church and a Congregation
- w-c (w) = Subtext: Roots and Remembrance
- w-в (N) = Subtext: Urban Displacement: A Neighborhood Lost
- w-e (s) = Quote

### **REMEMBRANCE** GRAPHIC ELEVATIONS

WALL E - SOUTH

DETAIL GRAPHIC PANEL NTS

REFERENCE ELEVATION 1/4"=1'-0"

Gallagher & Associates 8655 Georgia Avenue Silver Spring, MD 20910 T 301 656 7575 www.aallacherdesian.com