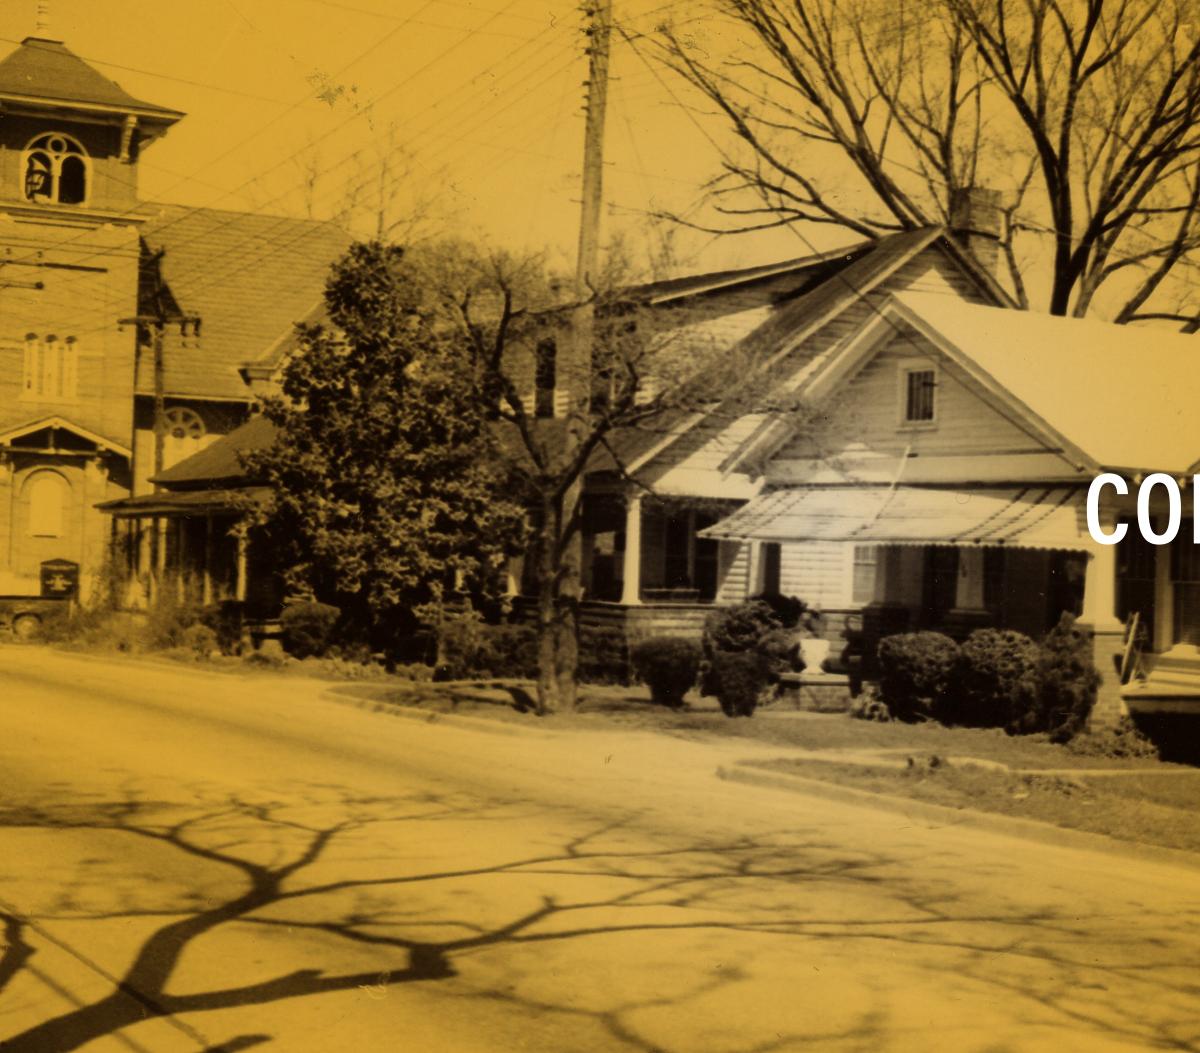

# <sup>•</sup> United *in* Faith

In 1860, twenty-two African Americans gathered in the home of Sister Ruth Armond on North Greene Street and founded the African Baptist Church. Located on the corner of First and Greene Streets, the original Church was renamed Sycamore Hill Missionary Baptist Church in the late 1880s, in reference to the sycamore trees in the surrounding landscape. Blessed with strong spiritual leadership throughout its history, Sycamore Hill Missionary Baptist Church prided itself on a gifted choir that filled the air with voices raised in song and praise. The large brick building with bells in its tower dates from 1917.

Sycamore Hill Missionary Baptist Church, August 1967.

DETAIL GRAPHIC PANEL NTS

REFERENCE ELEVATION 1/4"=1'-0"

Gallagher & Associates 8655 Georgia Avenue Silver Spring, MD 20910 T 301 656 7575 www.walldeardersign.com