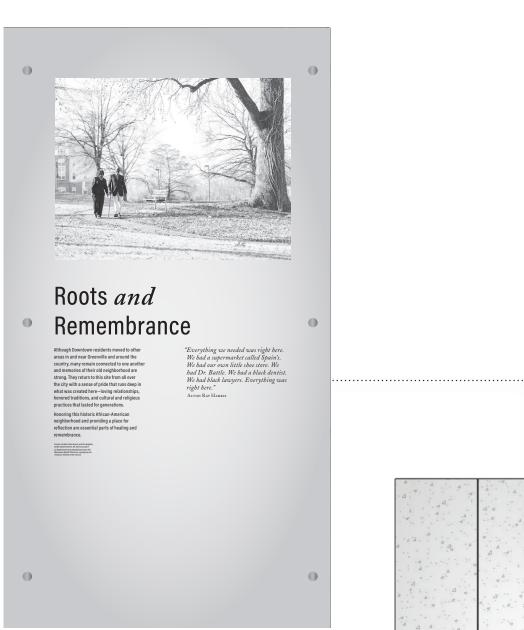

### **REMEMBRANCE** GRAPHIC ELEVATIONS

WALL E - SOUTH

DETAIL GRAPHIC PANEL NTS

REFERENCE ELEVATION 1/4"=1'-0"

Gallagher & Associates 8655 Georgia Avenue Silver Spring, MD 20910 T 301 656 7575 www.aallacherdesian.com

Note: Please refer to script for final body copy. Text shown is for placement only. CLIENT Sycamore Hill Gateway Plaza Location Greenville, NC **project phase** 100% DD **project id** 17034.00