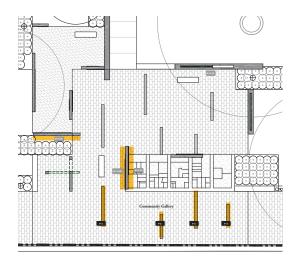

## COMMUNITY GALLERY

- w-к (E) = Title: Sycamore Hill Gateway Plaza
- w-к (w) = Title: Sycamore Hill Gateway Plaza
- W-J (N) = Main Text: Displaced, but Never Forgotten
- w-J (S) = Main Text: Our History, Our Future
- w-A (w) = Subtext: Sycamore Hill Gateway Plaza
- W-A (E) = Subtext: Neighborhood Unity & Community Pride
- W-B (S) = Image Panel (Community Members)
- P-1 = Paver Key Words
- P-2 = Paver Key Words
- P-3 = Paver Key Words
- P-4 = Paver Key Words

## COMMUNITY: PAVERS