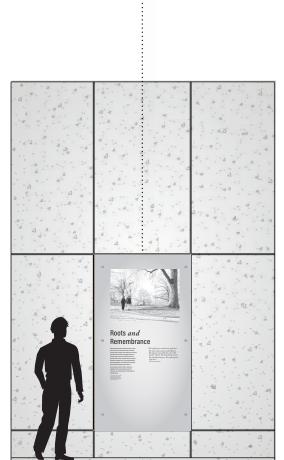

### **REMEMBRANCE** GRAPHIC ELEVATIONS

WALL E - SOUTH

DETAIL GRAPHIC PANEL NTS

REFERENCE ELEVATION 1/4"=1'-0"

Gallagher & Associates 8655 Georgia Avenue Silver Spring, MD 20910 T 301 656 7575 www.aallacherdesian.com

Note: Please refer to script for final body copy. Text shown is for placement only. CLIENT Sycamore Hill Gateway Plaza Location Greenville, NC **project phase** 100% DD **project id** 17034.00