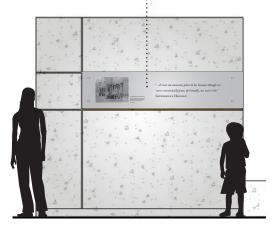

# <sup>•</sup> United *in* Faith

In 1860, twenty-two African Americans gathered in the home of Sister Ruth Armond on North Greene Street and founded the African Baptist Church. Located on the corner of First and Greene Streets, the original Church was renamed Sycamore Hill Missionary Baptist Church in the late 1880s, in reference to the sycamore trees in the surrounding landscape. Blessed with strong spiritual leadership throughout its history, Sycamore Hill Missionary Baptist Church prided itself on a gifted choir that filled the air with voices raised in song and praise. The large brick building with bells in its tower dates from 1917.

Sycamore Hill Missionary Baptist Church, August 1967.

DETAIL GRAPHIC PANEL NTS

REFERENCE ELEVATION 1/4"=1'-0"

Gallagher & Associates 8655 Georgia Avenue Silver Spring, MD 20910 T 301 656 7575 www.walldeardersign.com