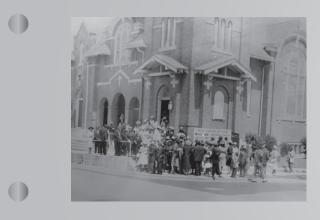

## FAITH: WALL J-NORTH

GRAPHIC ELEVATIONS

KEY PLAN

Sycamore Hill Missionary Baptist Church, April 1961. Congregants assemble outside, protesting plans for the redevelopment of Downtown and the demolition of their Church.

KEY PLAN

DETAIL GRAPHIC PANEL NTS Sycamore Hill Missionary Baptist Church, April 1961. Congregants assemble outside, protesting plans for the redevelopment of Downtown and the demolition of their Church. "...It was an awesome place to be, because though we were economically poor, spiritually, we were rich." GWENDOLYN HOLMAN