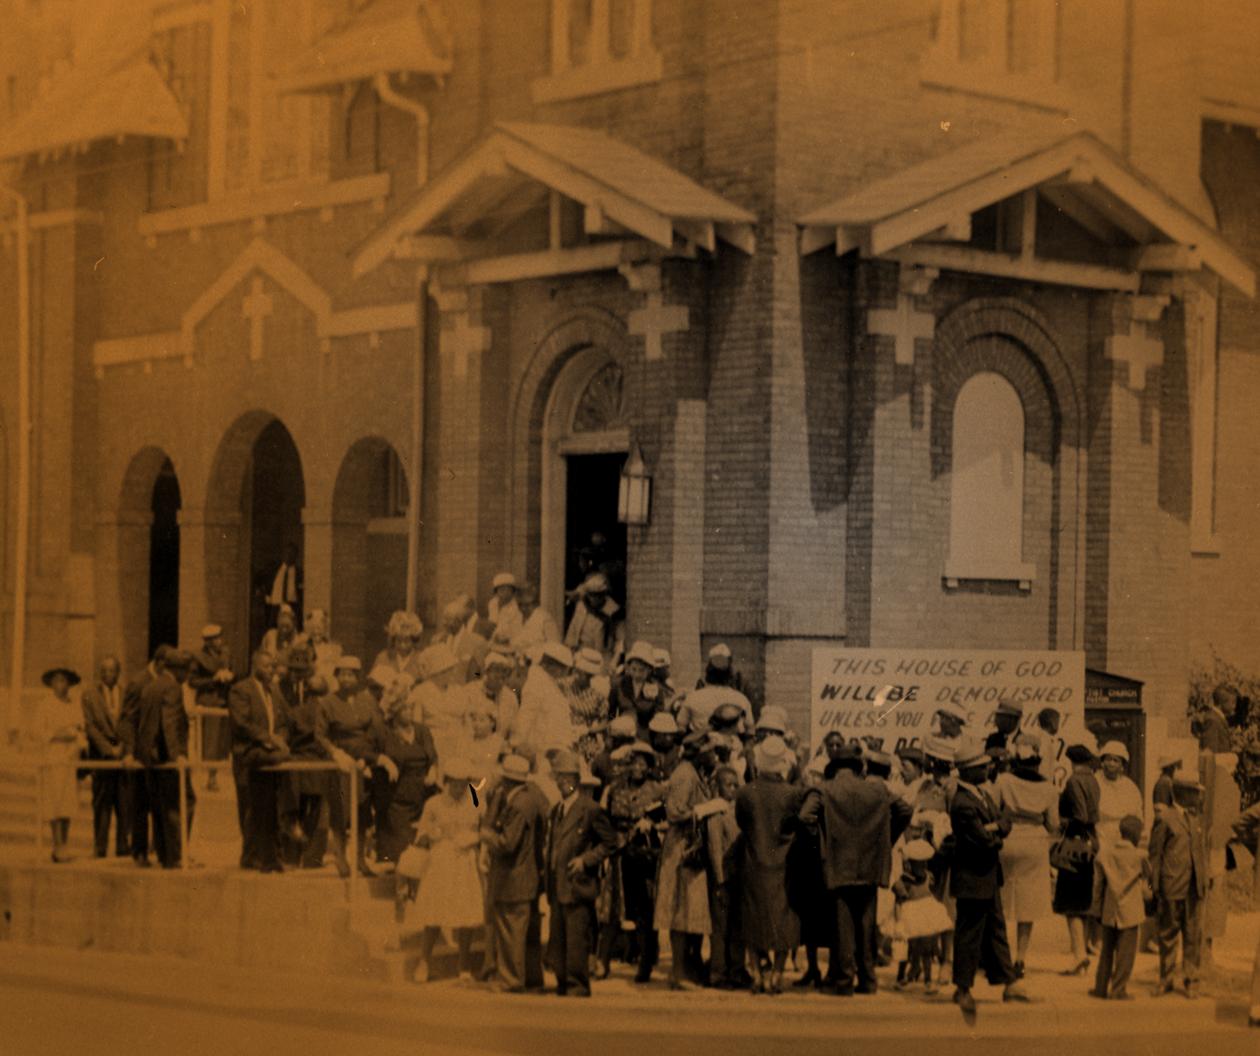

## FAITH: WALL J-NORTH

GRAPHIC ELEVATIONS

KEY PLAN

Sycamore Hill Missionary Baptist Church, April 1961. Congregants assemble outside, protesting plans for the redevelopment of Downtown and the demolition of their Church.

KEY PLAN

DETAIL GRAPHIC PANEL NTS Sycamore Hill Missionary Baptist Church, April 1961. Congregants assemble outside, protesting plans for the redevelopment of Downtown and the demolition of their Church. "...It was an awesome place to be, because though we were economically poor, spiritually, we were rich." GWENDOLYN HOLMAN