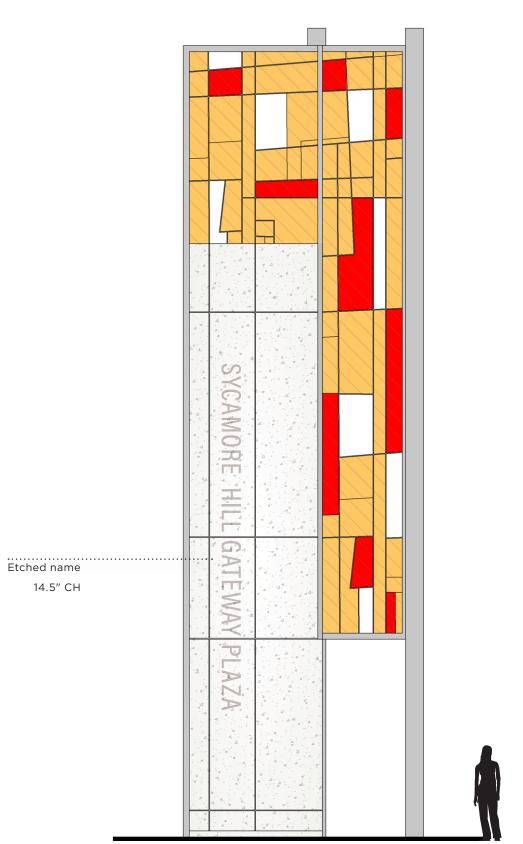

# COMMUNITY

14.5″ CH

Gallagher & Associates 8665 Georgia Avenue Silver Spring, MD 20910 T 301 656 7575 www.gallagherdesign.com

Note: Please refer to script for final body copy. Text shown is for placement only.

CLIENT Sycamore Hill Gateway Plaza LOCATION Greenville, NC

PROJECT PHASE 100% DD PROJECT ID 17034.00

Ρ2

SS Name inset : into hardscape : 4.5" CH