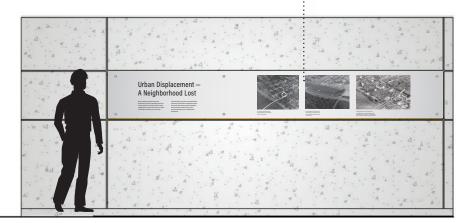

### **REMEMBRANCE: WALL C-EAST** GRAPHIC ELEVATIONS

KEY PLAN

DETAIL GRAPHIC PANEL NTS

REFERENCE ELEVATION 1/4"=1'-0"

Gallagher & Associates 8665 Georgia Avenue Silver Spring, MD 20910 T 301 656 7575 www.gallagherdesign.com

Note: Please refer to script for final body copy. Text shown is for placement only. CLIENT Sycamore Hill Gateway Plaza Location Greenville, NC **project phase** 100% DD **project id** 17034.00

"My mother and my father made sure that we had everything that we needed to survive. My father was a provider and I try to pattern my way right after him, even to this day."