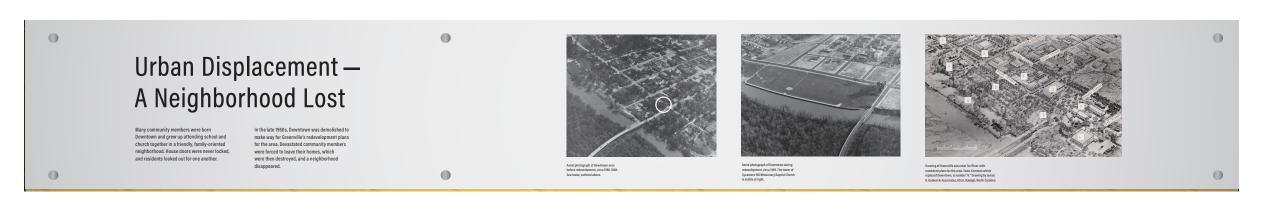

## **REMEMBRANCE GALLERY**

- w-c (E) = Main Text: Remembering a Church and a Congregation
- w-c (w) = Subtext: Roots and Remembrance
- w-в (N) = Subtext: Urban Displacement: A Neighborhood Lost
- w-e (s) = Quote

## Neighborhood Unity and Community Pride

Families, schools, and businesses flourished in Downtown. Prominent individuals who lived and worked here included educational leaders, businessmen and women, doctors, and lawyers. Many residents owned their homes. Sycamore Hill Missionary Baptist Church, located on the corner of First and Greene Streets, was the heart of the community—a place to gather, worship, sing, learn, and celebrate. The church still exists, now in its third location in Greenville.