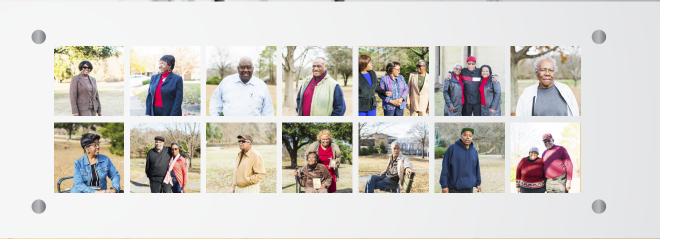

In 2016, Downtown residents were intervi In 2016, Downtown residents were interviewed and photographed on the grounds of their former neighborhood, by Joyner Library historians at East Carolina University. Titled *Beyond Bricks & Mortar: Revisiting the Syzamore Hill Community*, the project shares the history of a displaced community and the people who lived there.

community and the people who lived there. Top row, left to right: Ann Huggins, Barbara Brown, Ben Johnson, Charles Gatlin, Group (Darlyn Crandell, Linda Coleman, Geraldine Dudley), Group (Eleanor Howard, HughGrimes DeborahPowell), Francine Taft

Bottom row, left to right: Gwendolyn Holman, Jay and Debbie Hagans, Lonnie Norcott, Lucille Gorham Sayles and Lucille Sayles, Michael Gar Robert Little, Thomas and Gracie Vines

DETAIL GRAPHIC PANEL NTS