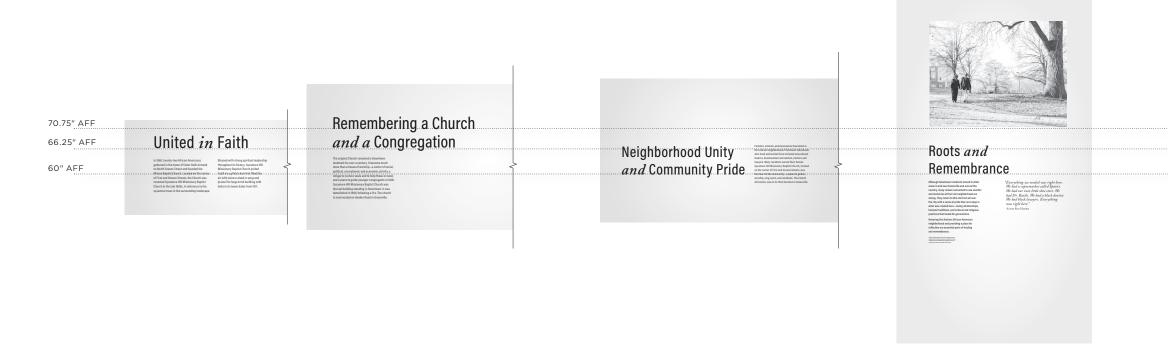

## **TYPE HIERARCHY**

"The church was certainly prominent in t neighborhood, it was a convergion. It was a surren neighborhood, pophe sur friendly, everyone serond as how ando mass of survey poor. Myskar at het inne we didn't howin our every poor, but surv hoppy, it was just a doppy existence."

# <sup>•</sup> United *in* Faith

In 1860, twenty-two African Americans gathered in the home of Sister Ruth Armond on North Greene Street and founded the African Baptist Church. Located on the corner of First and Greene Streets, the original Church was renamed Sycamore Hill Missionary Baptist Church in the late 1880s, in reference to the sycamore trees in the surrounding landscape. Blessed with strong spiritual leadership throughout its history, Sycamore Hill Missionary Baptist Church prided itself on a gifted choir that filled the air with voices raised in song and praise. The large brick building with bells in its tower dates from 1917.

## Neighborhood Unity and Community Pride

Families, schools, and businesses flourished in Downtown. Prominent individuals who lived and worked here included educational leaders, businessmen and women, doctors, and lawyers. Many residents owned their homes. Sycamore Hill Missionary Baptist Church, located on the corner of First and Greene Streets, was the heart of the community—a place to gather, worship, sing, learn, and celebrate. The church still exists, now in its third location in Greenville.

## **Our History, Our Future**

As we remember Downtown, we also look forward-to healing and to teaching future never forgotten. It creates both a generations about what happened here in Greenville and why it matters. This is the an uplifting environment. And it pays collective history of a community destroyed, homage to the central role Sycamore but the collective memory of the people lives on, with lessons to be learned, a past to honor, and stories to inspire us.