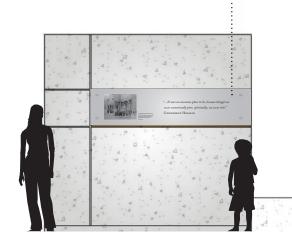

#### FEATURE QUOTE

IMAGE(S) WITH CAPTION, SMALL QUOTE

Ronald Kimber, 2016.

A young Ronald Kimber (right) and a neighborhood friend stand in front of his next door neighbor's house, circa 1953.

DETAIL GRAPHIC PANEL NTS

REFERENCE ELEVATION 1/4"=1'-0"

CLIENT Sycamore Hill Gateway Plaza Location Greenville, NC **project phase** 100% DD **project id** 17034.00