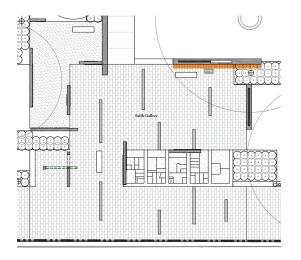

ING WITNESS • FINDING PEACE

COLLECTIVE MEMORY • SHARED STORIES • LASTING CONNECTIONS

Ρ3

P1

## COMMUNITY • NEIGHBORS • FAMILY

Ρ4

Gallagher & Associates 8665 Georgia Avenue Silver Spring, MD 20910 T 301 656 7575 www.gallagherdesign.com

Note: Please refer to script for final body copy. Text shown is for placement only. CLIENT Sycamore Hill Gateway Plaza Location Greenville, NC **project phase** 100% DD **project id** 17034.00

## COMMUNITY: PAVERS



# FAITH







Gallagher & Associates 8665 Georgia Avenue Silver Spring, MD 20910 T 301 656 7575 www.gallagherdesign.com

Note: Please refer to script for final body copy. Text shown is for placement only.

CLIENT Sycamore Hill Gateway Plaza LOCATION Greenville, NC

PROJECT PHASE 100% DD PROJECT ID 17034.00

## FAITH GRAPHIC ELEVATIONS





# <sup>•</sup> United *in* Faith

In 1860, twenty-two African Americans gathered in the home of Sister Ruth Armond on North Greene Street and founded the African Baptist Church. Located on the corner of First and Greene Streets, the original Church was renamed Sycamore Hill Missionary Baptist Church in the late 1880s, in reference to the sycamore trees in the surrounding landscape. Blessed with strong spiritual leadership throughout its history, Sycamore Hill Missionary Baptist Church prided itself on a gifted choir that filled the air with voices raised in song and praise. The large brick building with bells in its tower dates from 1917.



Sycamore Hill Missionary Baptist Church, August 1967.

DETAIL GRAPHIC PANEL NTS



REFERENCE ELEVATION 1/4"=1'-0"

Gallagher & Associates 8655 Georg