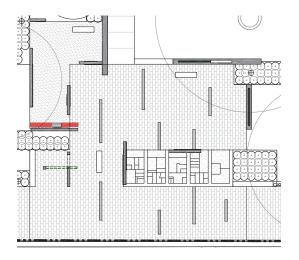

### KEY PLAN

# REMEMBRANCE

WALL C - EAST

WALL B - NORTH

WALL C - WEST

Gallagher & Associates 8665 Georgia Avenue Silver Spring, MD 20910 T 301 656 7575 www.gallagherdesign.com

Note: Please refer to script for final body copy. Text shown is for placement only. CLIENT Sycamore Hill Gateway Plaza LOCATION Greenville, NC project phase 100% DD project id 17034.00