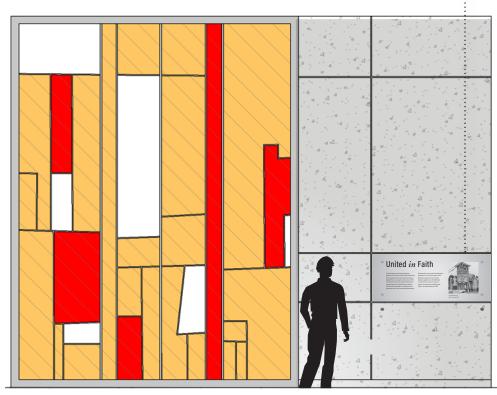

# <sup>•</sup> United *in* Faith

In 1860, twenty-two African Americans gathered in the home of Sister Ruth Armond on North Greene Street and founded the African Baptist Church. Located on the corner of First and Greene Streets, the original Church was renamed Sycamore Hill Missionary Baptist Church in the late 1880s, in reference to the sycamore trees in the surrounding landscape. Blessed with strong spiritual leadership throughout its history, Sycamore Hill Missionary Baptist Church prided itself on a gifted choir that filled the air with voices raised in song and praise. The large brick building with bells in its tower dates from 1917.