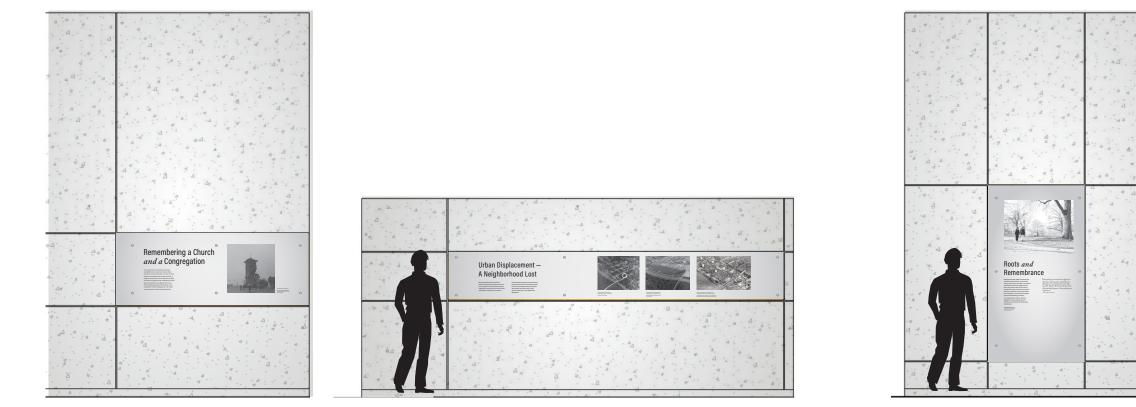

## **REMEMBRANCE GALLERY**

- w-c (E) = Main Text: Remembering a Church and a Congregation
- w-c (w) = Subtext: Roots and Remembrance
- w-в (N) = Subtext: Urban Displacement: A Neighborhood Lost
- w-e (s) = Quote

## Neighborhood Unity and Community Pride

Families, schools, and businesses flourished in Downtown. Prominent individuals who lived and worked here included educational leaders, businessmen and women, doctors, and lawyers. Many residents owned their homes. Sycamore Hill Missionary Baptist Church, located on the corner of First and Greene Streets, was the heart of the community—a place to gather, worship, sing, learn, and celebrate. The church still exists, now in its third location in Greenville.

# <sup>•</sup> United *in* Faith

In 1860, twenty-two African Americans gathered in the home of Sister Ruth Armond on North Greene Street and founded the African Baptist Church. Located on the corner of First and Greene Streets, the original Church was renamed Sycamore Hill Missionary Baptist Church in the late 1880s, in reference to the sycamore trees in the surrounding landscape. Blessed with strong spiritual leadership throughout its history, Sycamore Hill Missionary Baptist Church prided itself on a gifted choir that filled the air with voices raised in song and praise. The large brick building with bells in its tower dates from 1917.

### **REMEMBRANCE** GRAPHIC ELEVATIONS

WALL E - SOUTH

DETAIL GRAPHIC PANEL NTS

REFERENCE ELEVATION 1/4"=1'-0"

Gallagher & Associates 8655 Georgia Avenue Silver Spring, MD 20910 T 301 656 7575 www.aallacherdesian.com

### **REMEMBRANCE: WALL C-EAST** GRAPHIC ELEVATIONS

KEY PLAN

DETAIL GRAPHIC PANEL NTS

REFERENCE ELEVATION 1/4"=1'-0"

Gallagher & Associates 8665 Georgia Avenue Silver Spring, MD 20910 T 301 656 7575 www.gallagherdesign.com

## **REMEMBRANCE: WALL B-NORTH** GRAPHIC ELEVATIONS