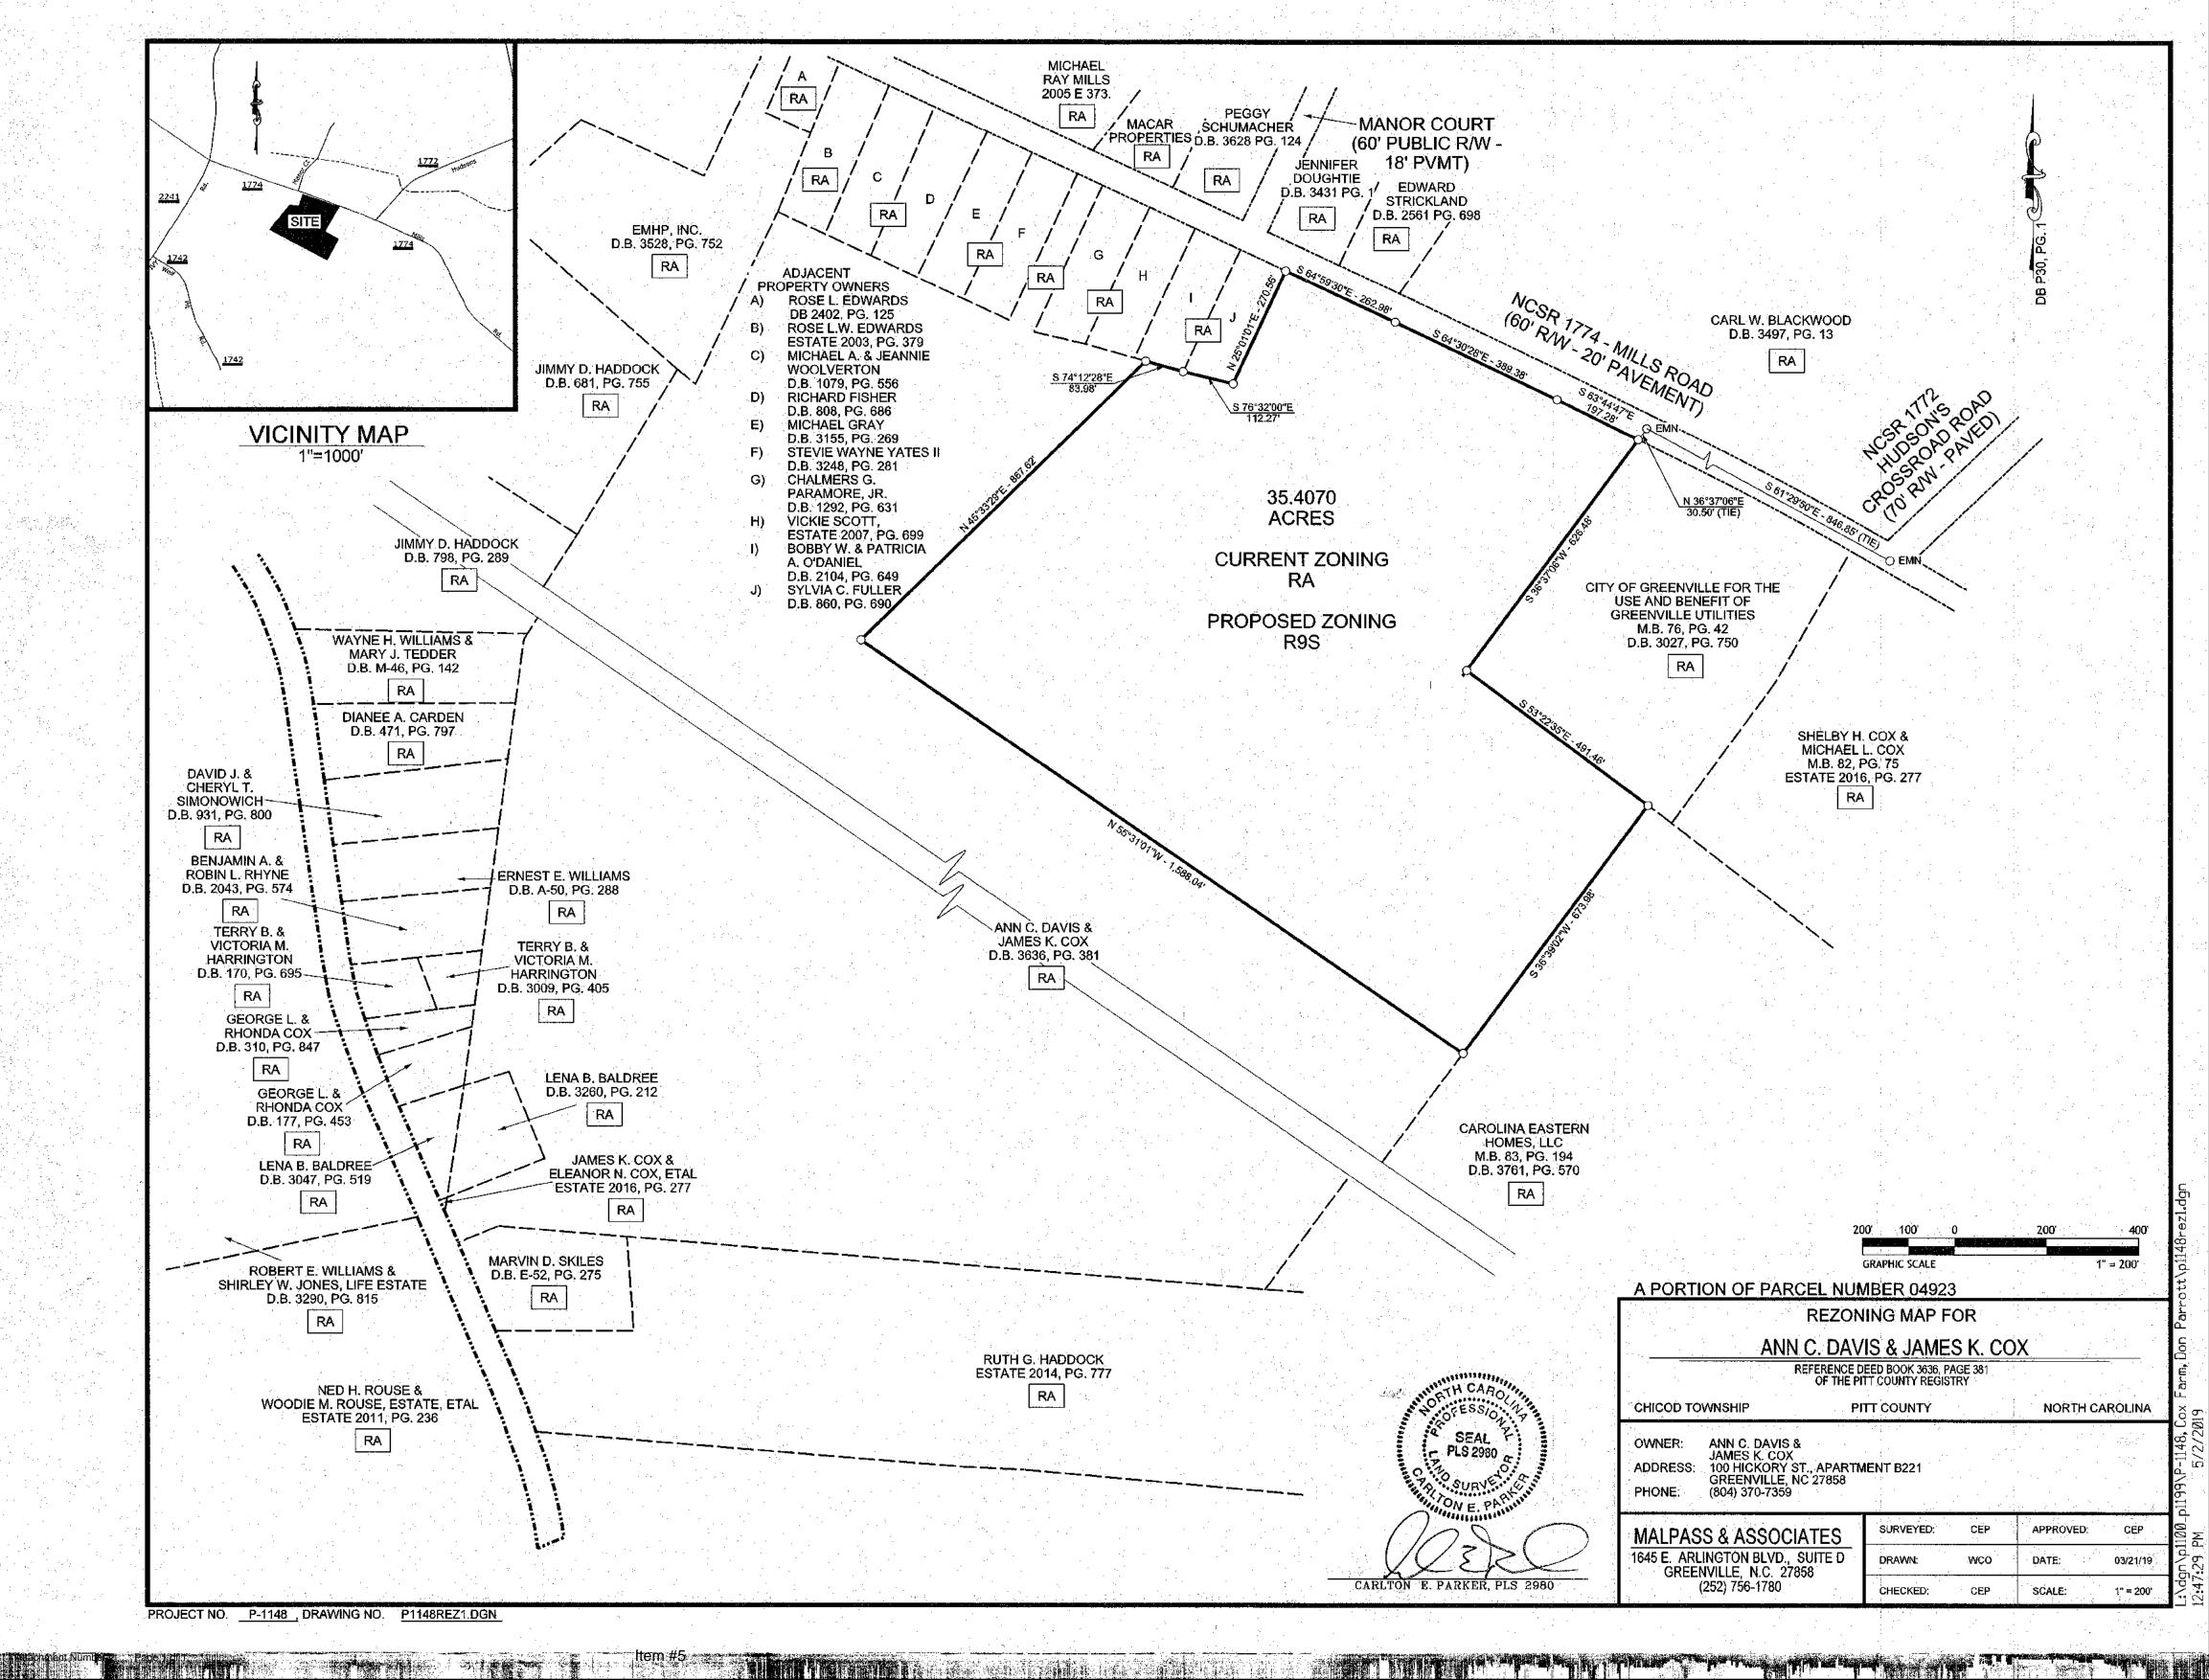

- 5. Ordinance requested by Ann C. Davis and James K. Cox to rezone 35.4070 acres located near the intersection of Mills Road and Hudson's Crossroad Road from RA (Rural Agricultural Pitt County's Jurisdiction) to R9S (Residential-Single-family).
- 6. Ordinance requested by RDP Management Consulting, LLC to rezone 50.1649 acres located near the intersection of Mills Road and Hudson's Crossroad Road from RA (Rural Agricultural Pitt County's Jurisdiction) to R9S (Residential-Single-family).