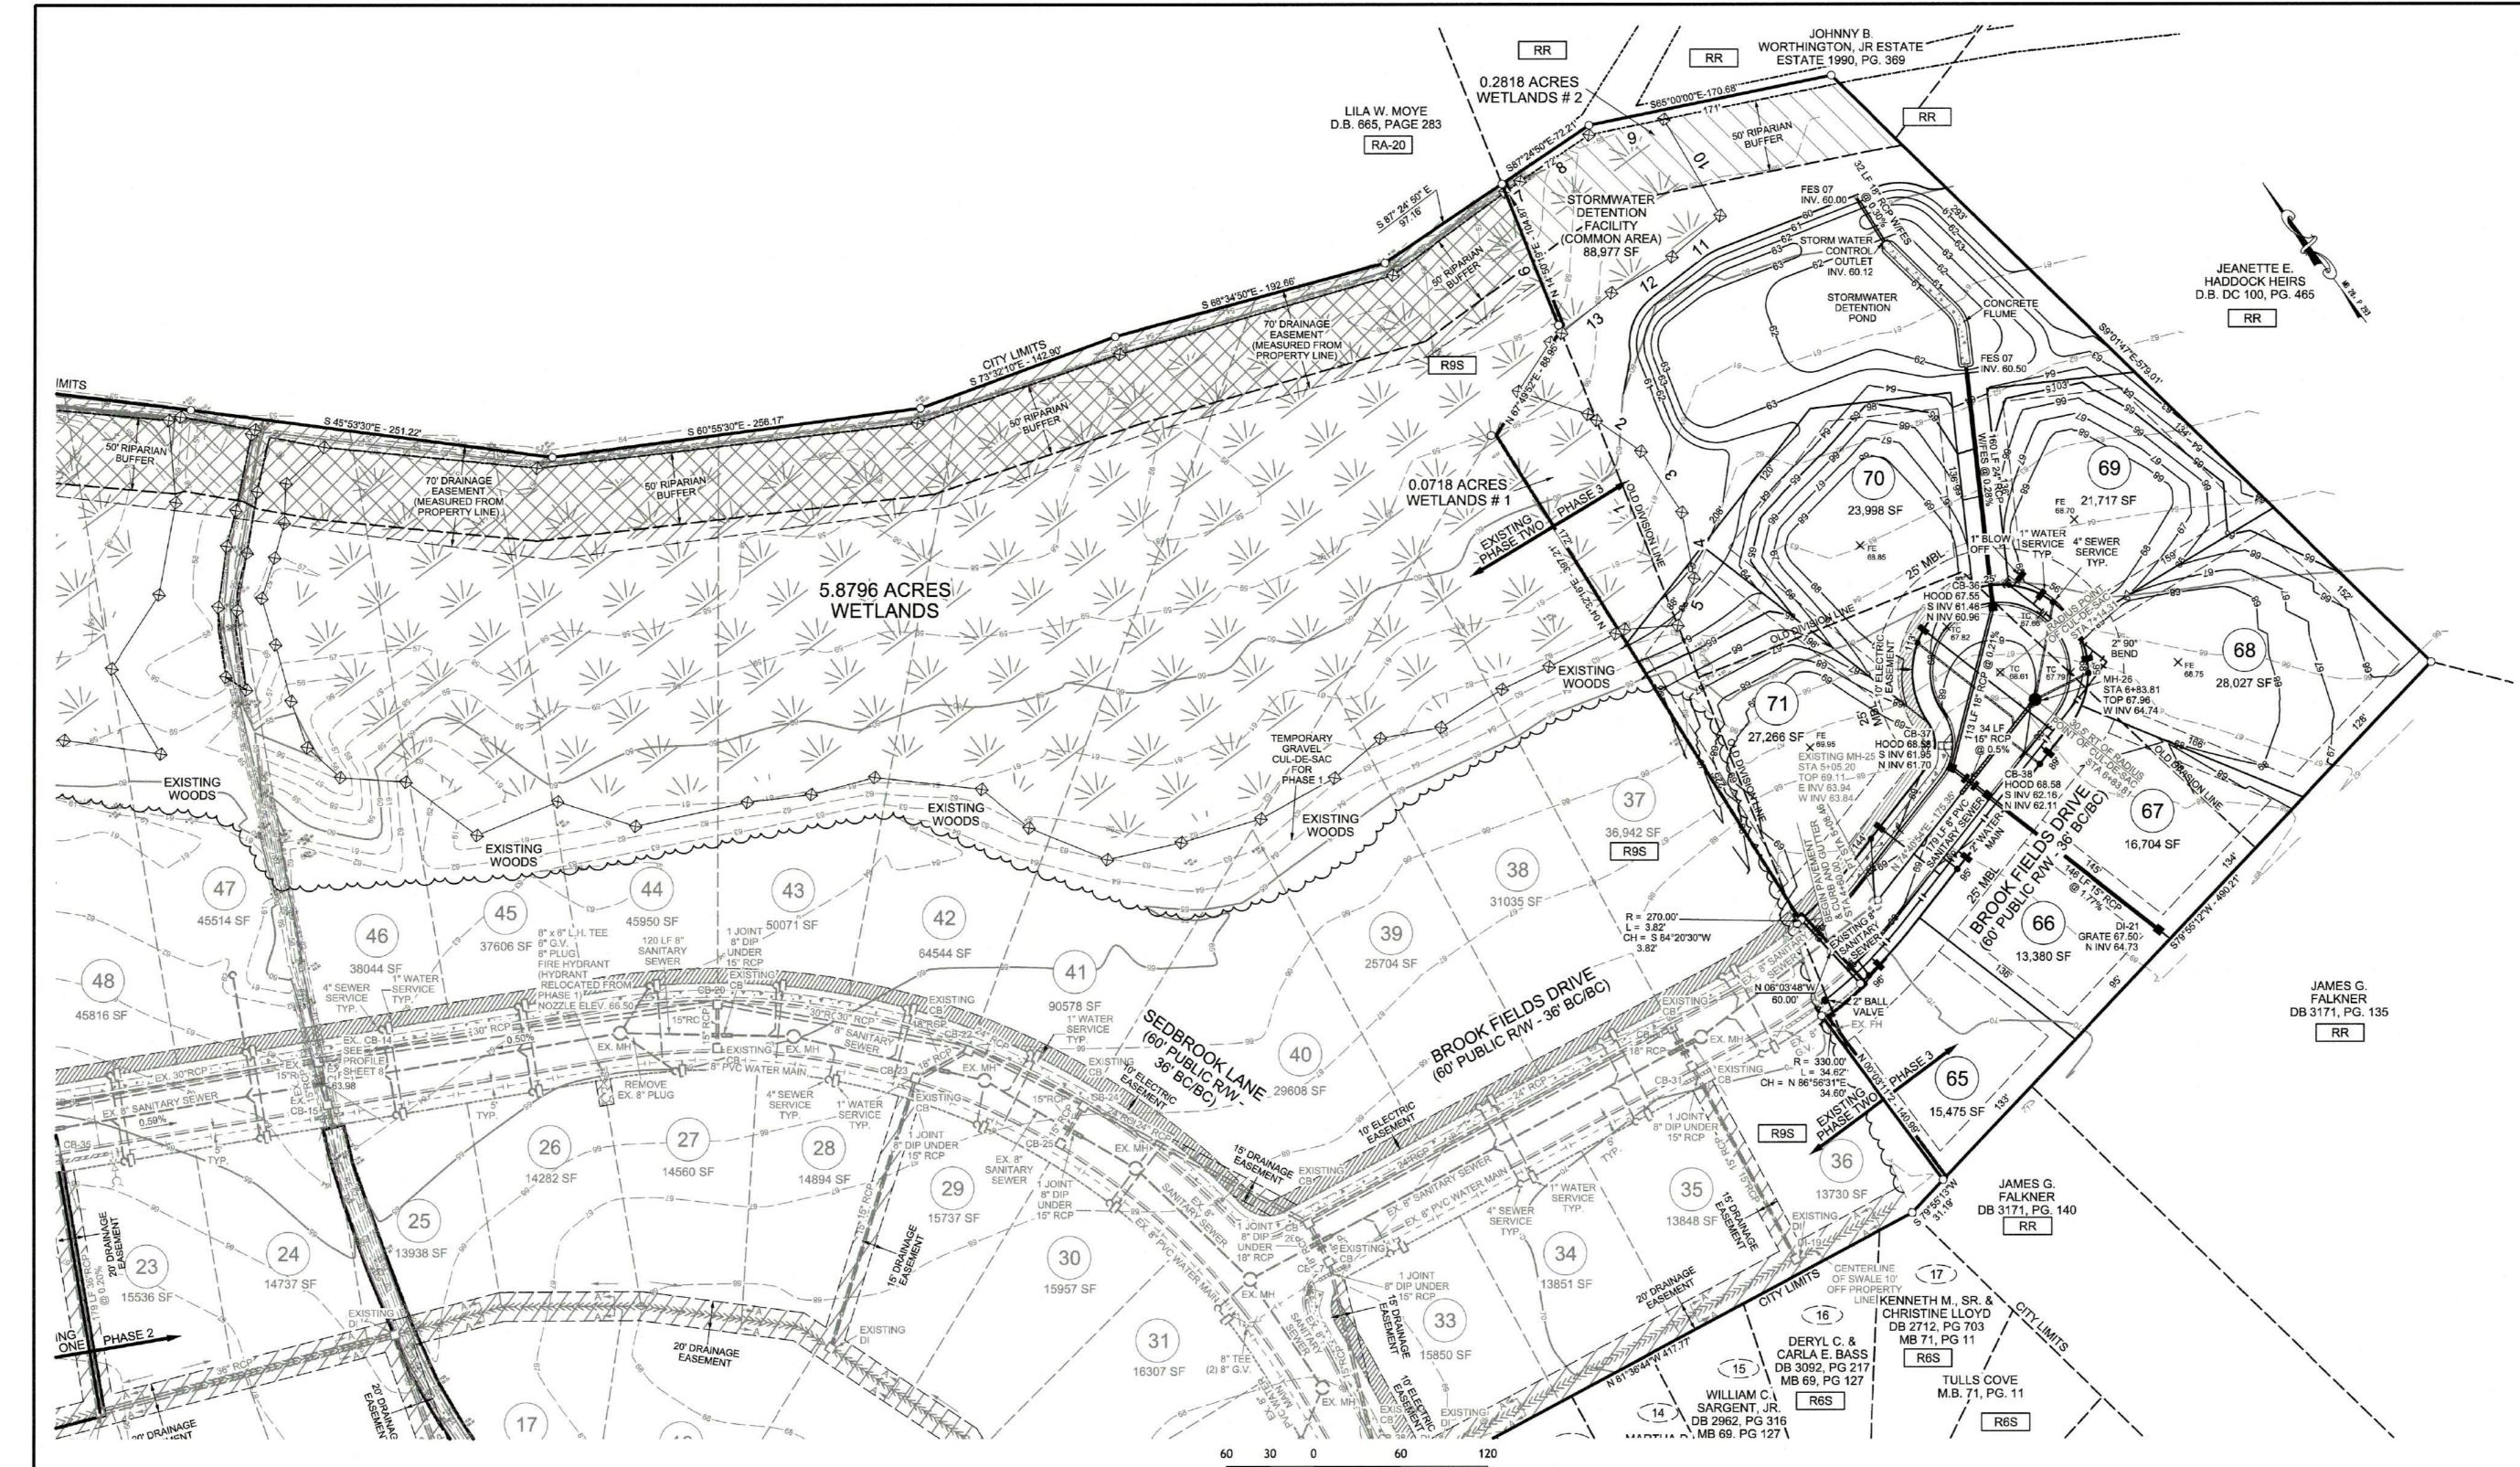

#### **Preliminary Plats**

7. Request received for a preliminary subdivision plat from Robert D. Parrot and Carl Blackwood, et al. The proposed preliminary subdivision plat entitled, "Blackwood Ridge Subdivision, Phase 3", is located adjacent to Blackwood Ridge Subdivision, Phase 2, between Corey Road and County Home Road and is further identified as being tax parcel numbers 84273 and 84930. The proposed plat consists of seven (7) lots totaling 5.9162 acres.