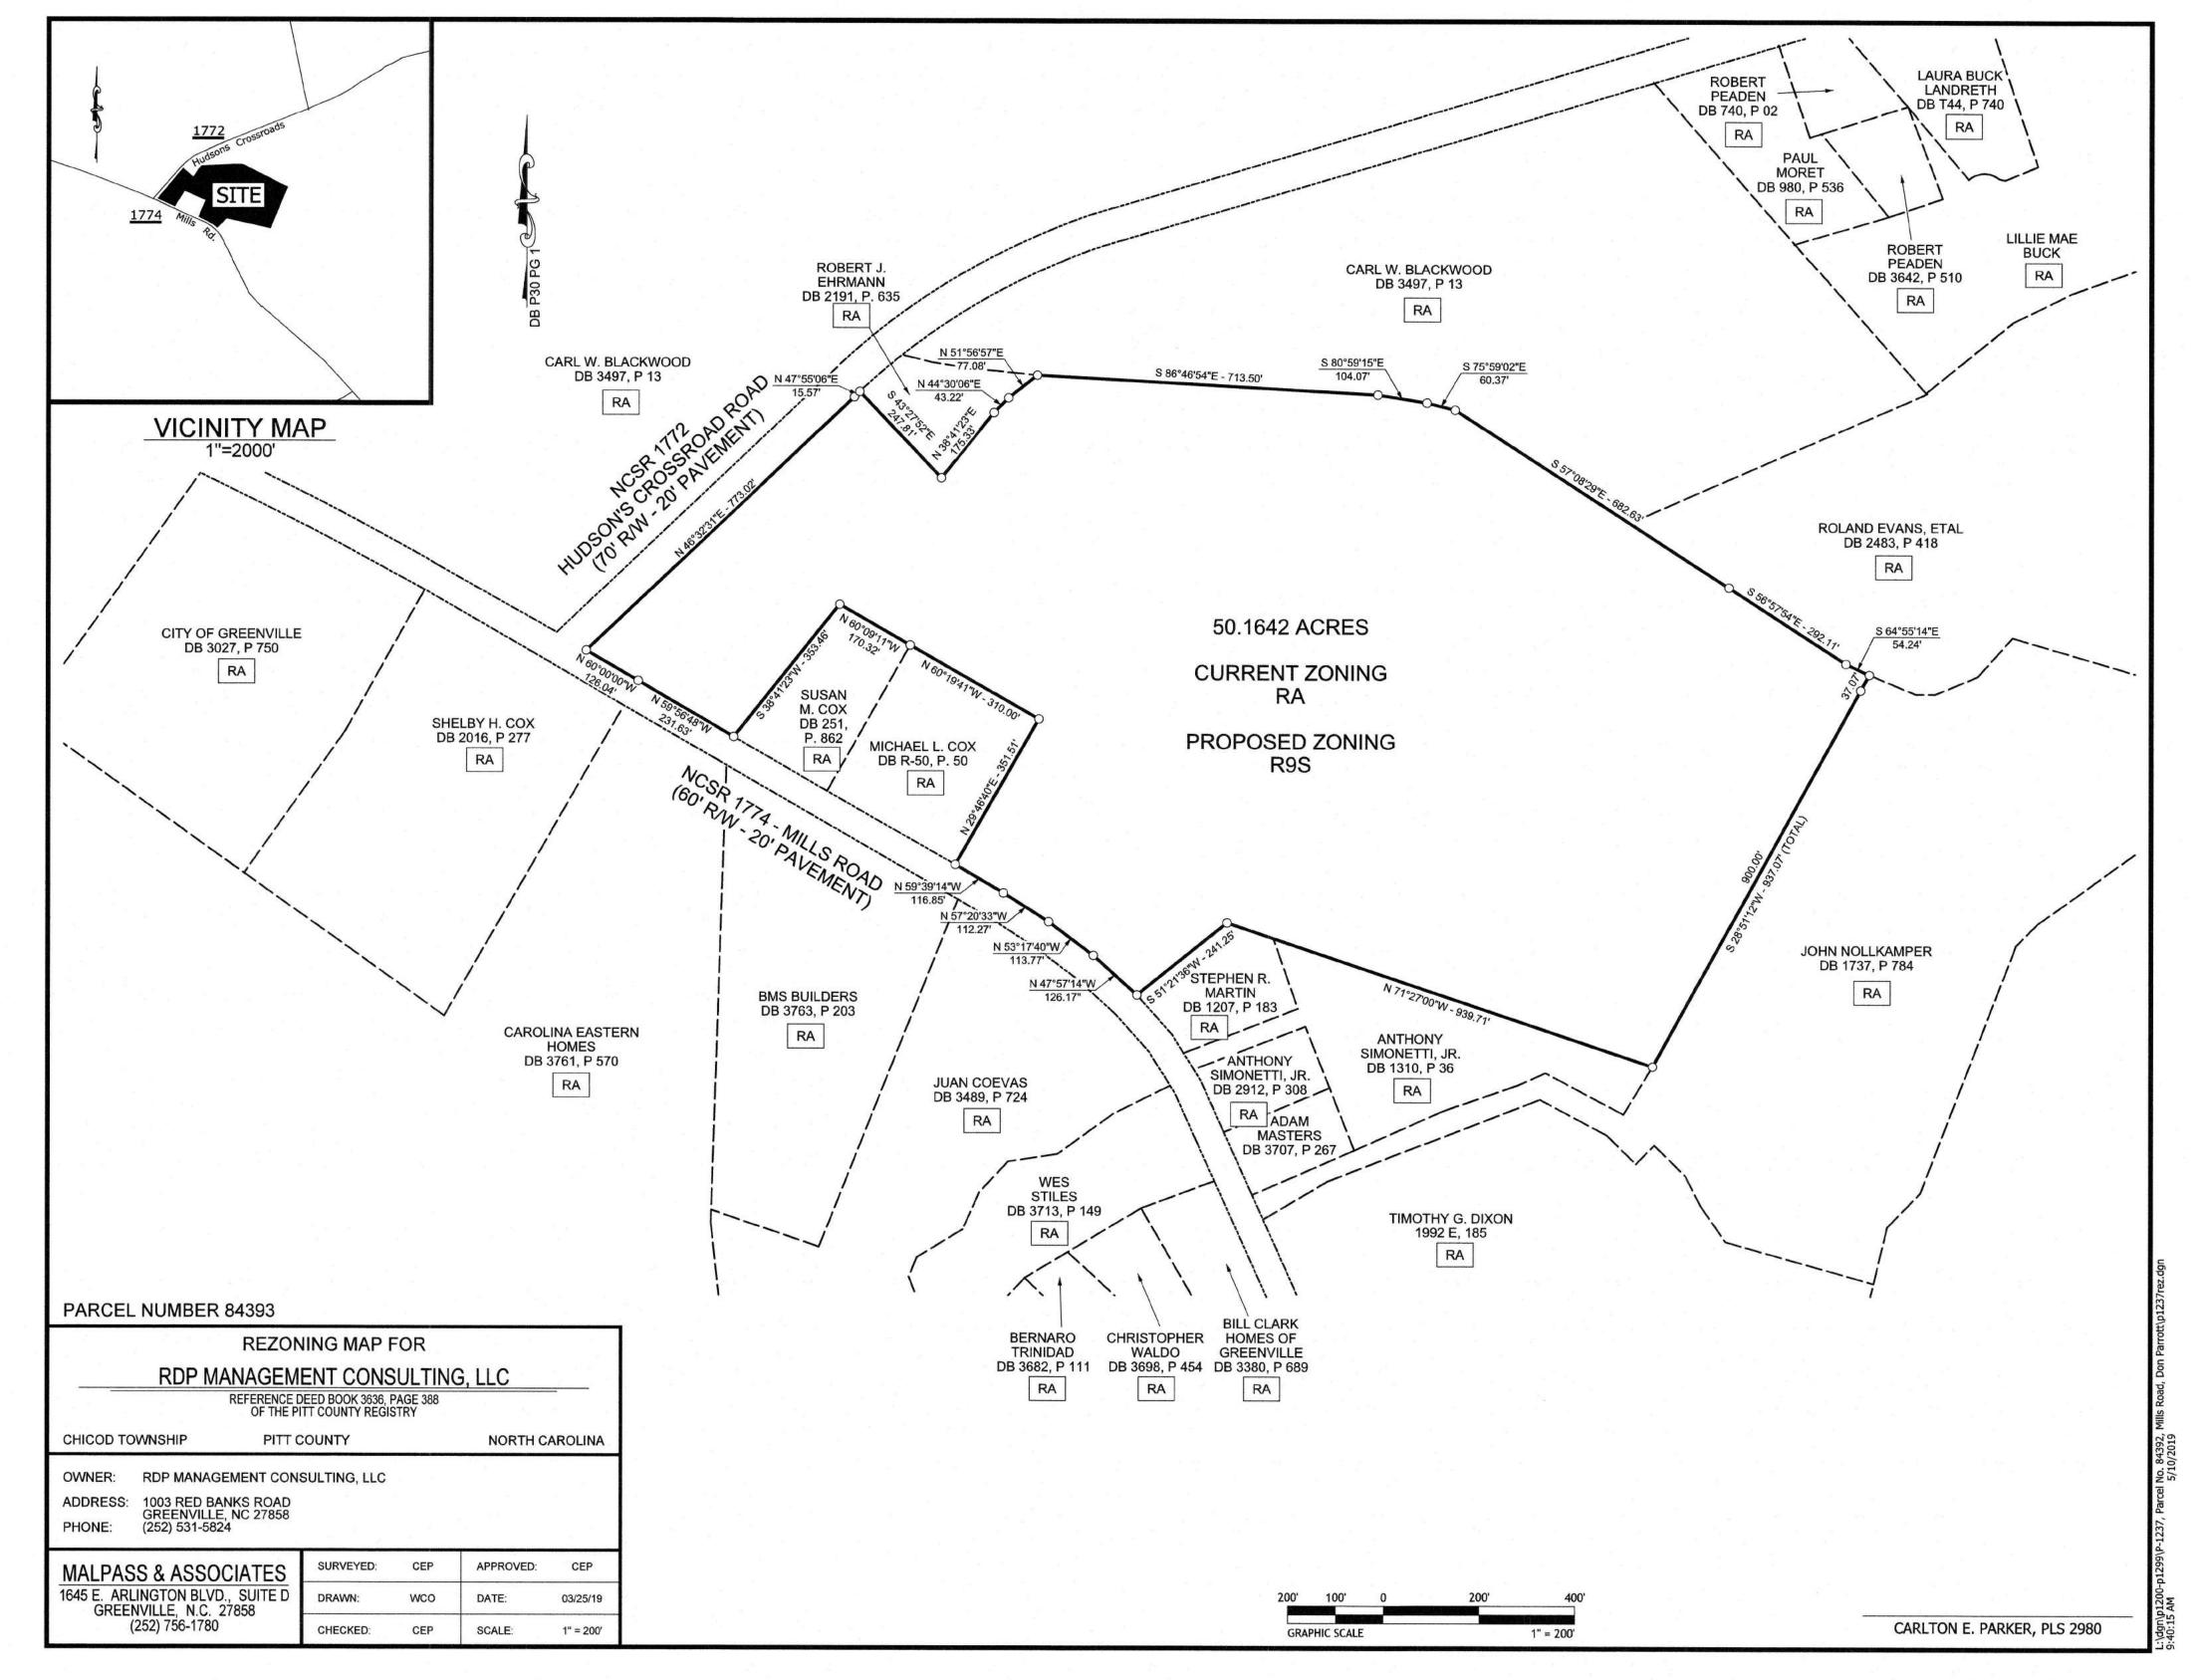

#### Rezonings

- 3. Ordinance requested by Carolina Eastern Homes, LLC to rezone 85.1325 acres located near the intersection of Mills Road and Hudson's Crossroads Road from RA (Rural Agricultural Pitt County's Jurisdiction) to R9S (Residential-Single-family).
- 4. Ordinance requested by Home Builders and Supply Company to rezone 0.28 acres located south of the intersection of Line Avenue and Wilson Street from R6 (Residential) to CH (Heavy Commercial).