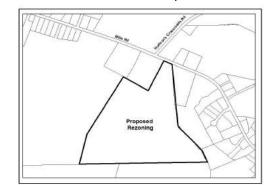

#### Rezonings

- 3. Ordinance requested by Carolina Eastern Homes, LLC to rezone 85.1325 acres located near the intersection of Mills Road and Hudson's Crossroads Road from RA (Rural Agricultural Pitt County's Jurisdiction) to R9S (Residential-Single-family).
- 4. Ordinance requested by Home Builders and Supply Company to rezone 0.28 acres located south of the intersection of Line Avenue and Wilson Street from R6 (Residential) to CH (Heavy Commercial).