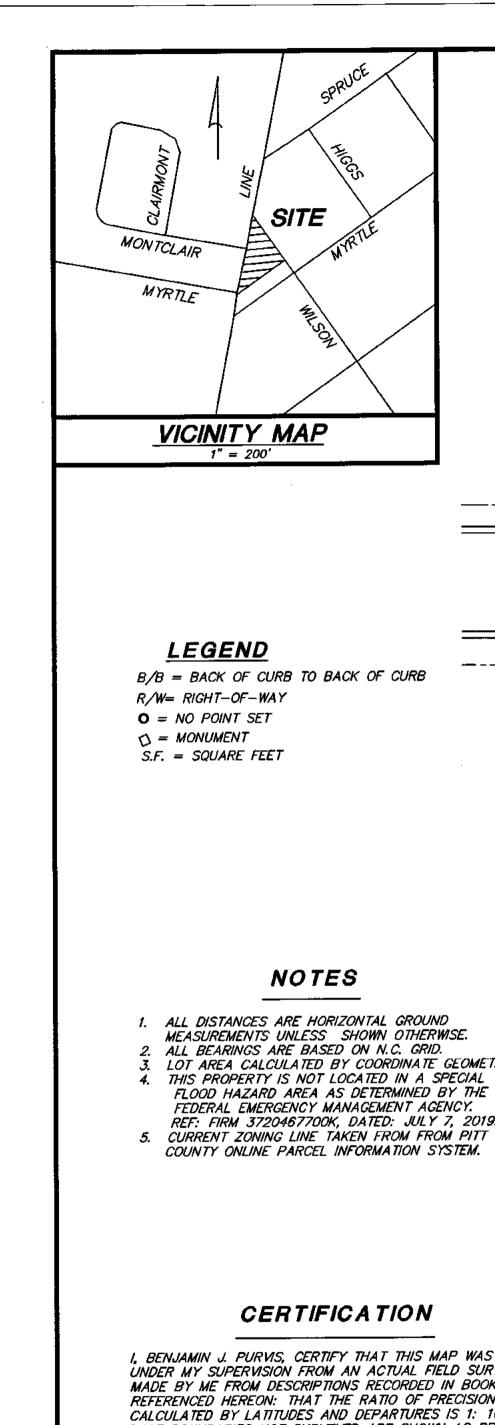

#### Rezonings

- 3. Ordinance requested by Carolina Eastern Homes, LLC to rezone 85.1325 acres located near the intersection of Mills Road and Hudson's Crossroads Road from RA (Rural Agricultural Pitt County's Jurisdiction) to R9S (Residential-Single-family).
- 4. Ordinance requested by Home Builders and Supply Company to rezone 0.28 acres located south of the intersection of Line Avenue and Wilson Street from R6 (Residential) to CH (Heavy Commercial).

#### Rezonings

Ordinance requested by Blackwood, Parrott & Roberson, LLC to rezone 3.6167 acres located east of Corey Road and adjacent to Blackwood Ridge Subdivision from RR (Rural Residential – Pitt County's Jurisdiction) to R9S (Residential-Single-family).