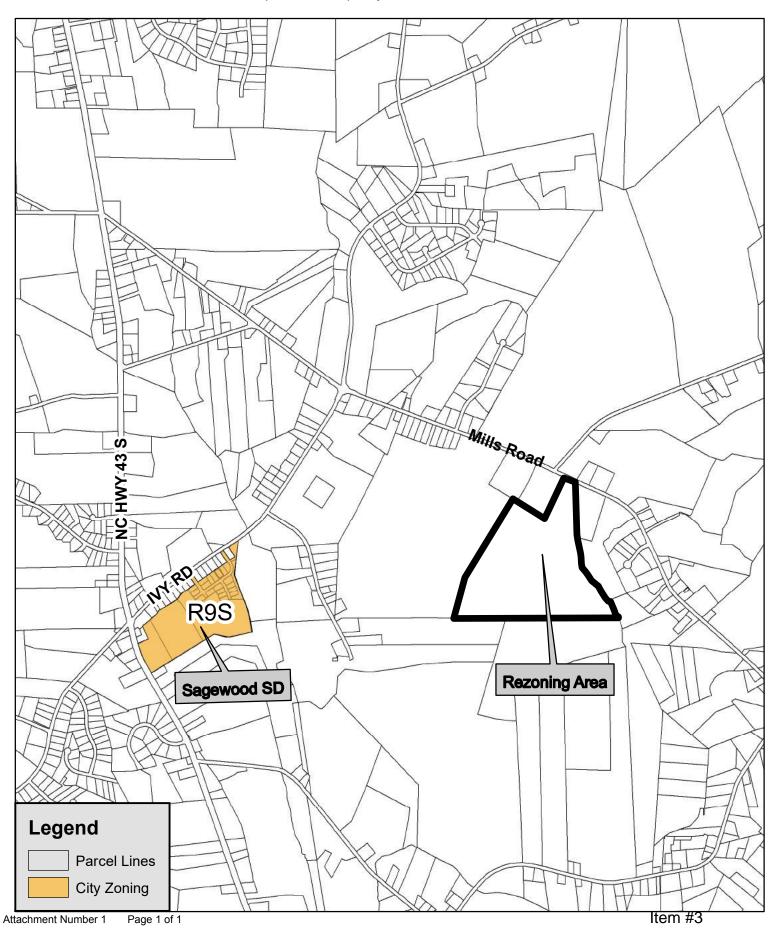

#### Rezonings

- 3. Ordinance requested by Carolina Eastern Homes, LLC to rezone 85.1325 acres located near the intersection of Mills Road and Hudson's Crossroads Road from RA (Rural Agricultural Pitt County's Jurisdiction) to R9S (Residential-Single-family).
- 4. Ordinance requested by Home Builders and Supply Company to rezone 0.28 acres located south of the intersection of Line Avenue and Wilson Street from R6 (Residential) to CH (Heavy Commercial).

- 5. Ordinance requested by Ann C. Davis and James K. Cox to rezone 35.4070 acres located near the intersection of Mills Road and Hudson's Crossroad Road from RA (Rural Agricultural Pitt County's Jurisdiction) to R9S (Residential-Single-family).
- 6. Ordinance requested by RDP Management Consulting, LLC to rezone 50.1649 acres located near the intersection of Mills Road and Hudson's Crossroad Road from RA (Rural Agricultural Pitt County's Jurisdiction) to R9S (Residential-Single-family).