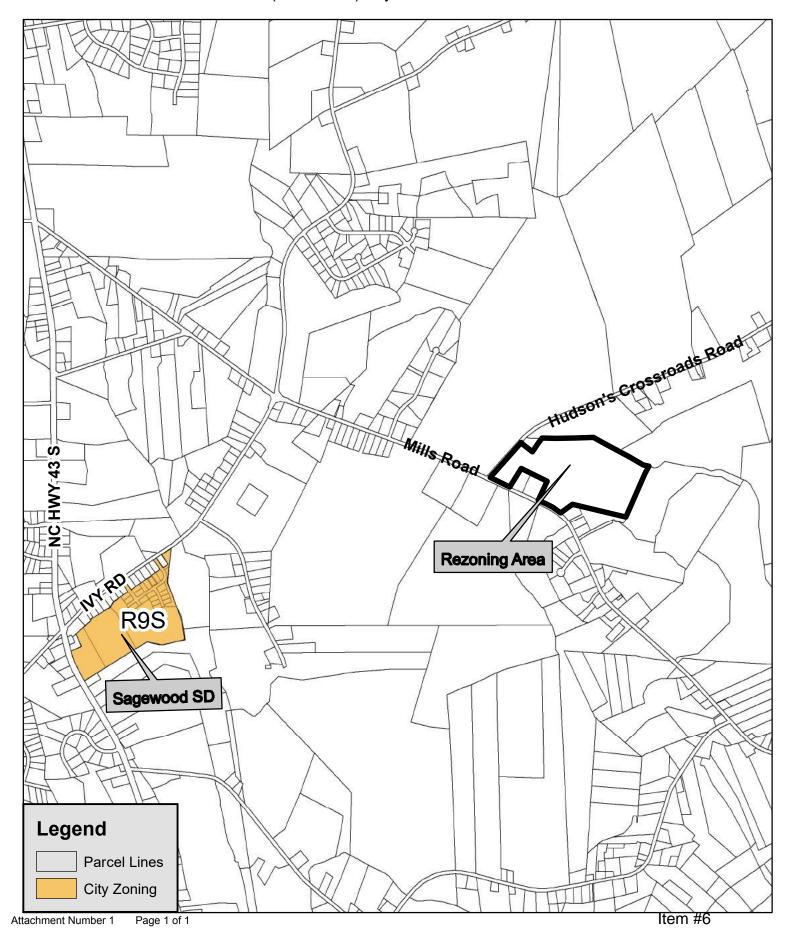

#### Rezonings

- 3. Ordinance requested by Carolina Eastern Homes, LLC to rezone 85.1325 acres located near the intersection of Mills Road and Hudson's Crossroads Road from RA (Rural Agricultural Pitt County's Jurisdiction) to R9S (Residential-Single-family).
- 4. Ordinance requested by Home Builders and Supply Company to rezone 0.28 acres located south of the intersection of Line Avenue and Wilson Street from R6 (Residential) to CH (Heavy Commercial).

- 5. Ordinance requested by Ann C. Davis and James K. Cox to rezone 35.4070 acres located near the intersection of Mills Road and Hudson's Crossroad Road from RA (Rural Agricultural Pitt County's Jurisdiction) to R9S (Residential-Single-family).
- 6. Ordinance requested by RDP Management Consulting, LLC to rezone 50.1649 acres located near the intersection of Mills Road and Hudson's Crossroad Road from RA (Rural Agricultural Pitt County's Jurisdiction) to R9S (Residential-Single-family).