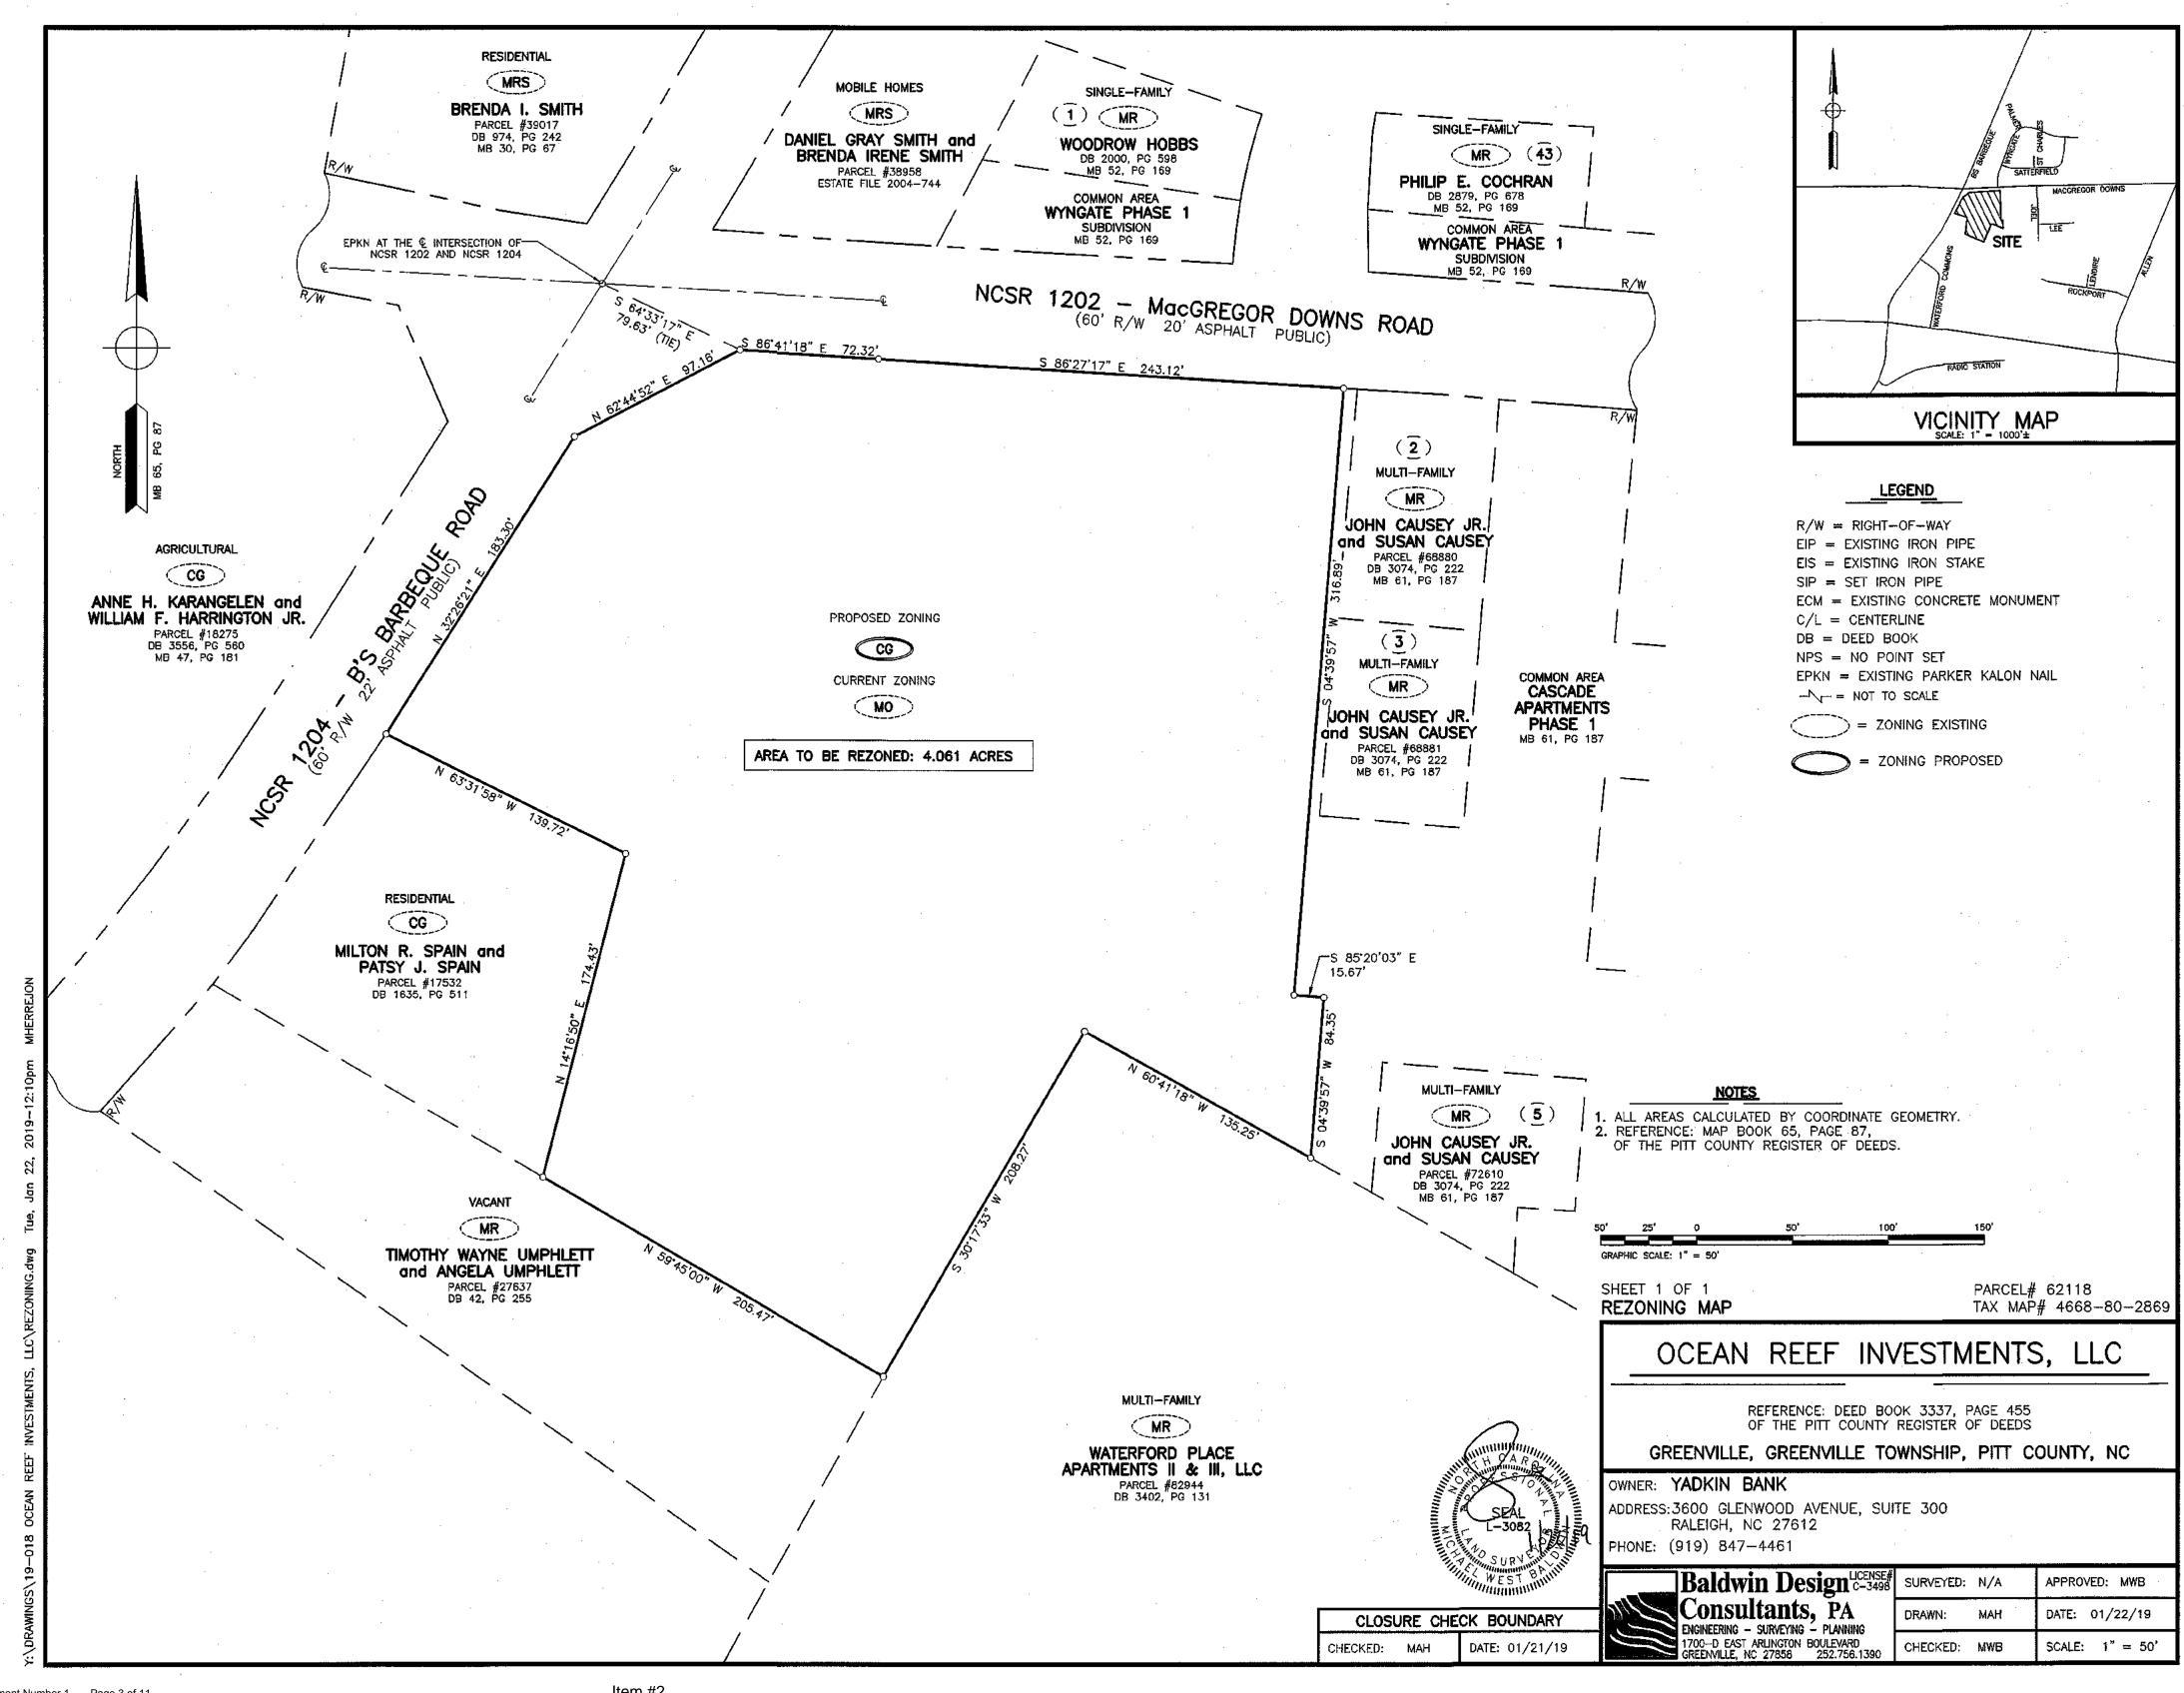

#### Title of Item:

Ordinance requested by Ocean Reef Investments, LLC to rezone 4.061 acres located at the southeastern corner of the intersection of MacGregor Downs Road and B's BBQ Road from MO (Medical-Office) to CG (General Commercial).

#### **Explanation:**

**Abstract:** The City has received a request from Ocean Reef Investments, LLC to rezone 4.061 acres located at the southeastern corner of the intersection of MacGregor Downs Road and B's BBQ Road from MO (Medical-Office) to CG (General Commercial).

#### **Surrounding Land Uses and Zoning:**

North: RA20 - one (1) mobile home park and MR - Wyngate Subdivision (single-family)

South: CG - One (1) single-family residence and MR - One (1) single-family residence

and Waterford Place Apartments
East: MR - Cascade Apartments
West: CG - One (1) vacant lot