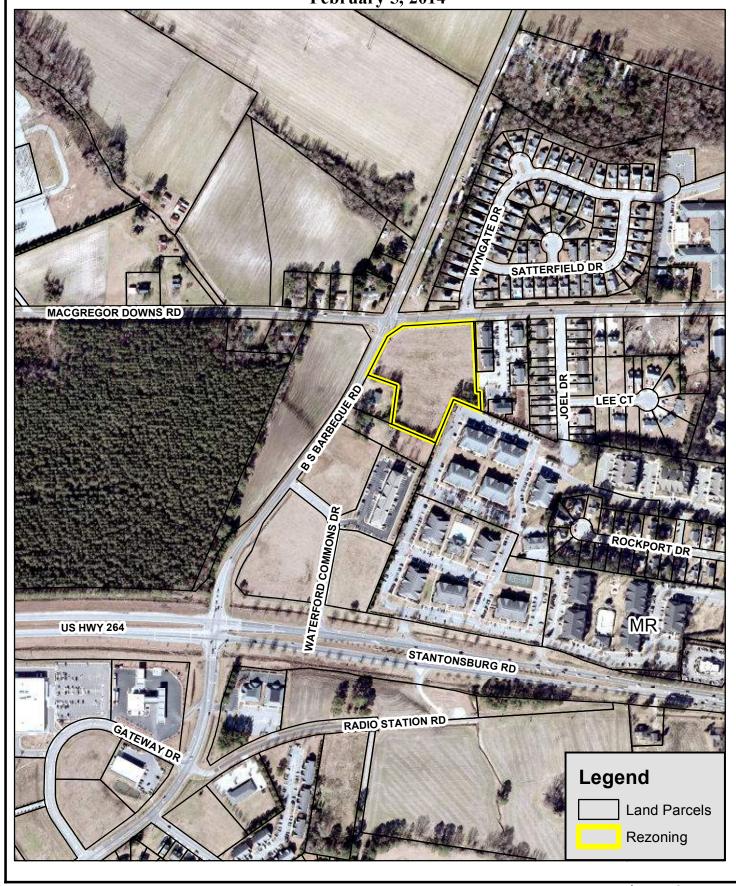

#### Title of Item:

Ordinance requested by Ocean Reef Investments, LLC to rezone 4.061 acres located at the southeastern corner of the intersection of MacGregor Downs Road and B's BBQ Road from MO (Medical-Office) to CG (General Commercial).

#### **Explanation:**

**Abstract:** The City has received a request from Ocean Reef Investments, LLC to rezone 4.061 acres located at the southeastern corner of the intersection of MacGregor Downs Road and B's BBQ Road from MO (Medical-Office) to CG (General Commercial).

#### **Surrounding Land Uses and Zoning:**

North: RA20 - one (1) mobile home park and MR - Wyngate Subdivision (single-family)

South: CG - One (1) single-family residence and MR - One (1) single-family residence

and Waterford Place Apartments
East: MR - Cascade Apartments
West: CG - One (1) vacant lot

# Ocean Reef Investments, LLC Acres: 4.061 From: MO To: CG **February 5, 2014** R6 **MRS** MS MACGREGOR DOWNS RD MŖS MO LEE CT CG MR MO CG MR MR **US HWY 264** OM STANTONSBURG RD RADIO STATION RD GATEWAY DR Legend CG MO Land Parcels Rezoning Item #2 Page 1 of 11