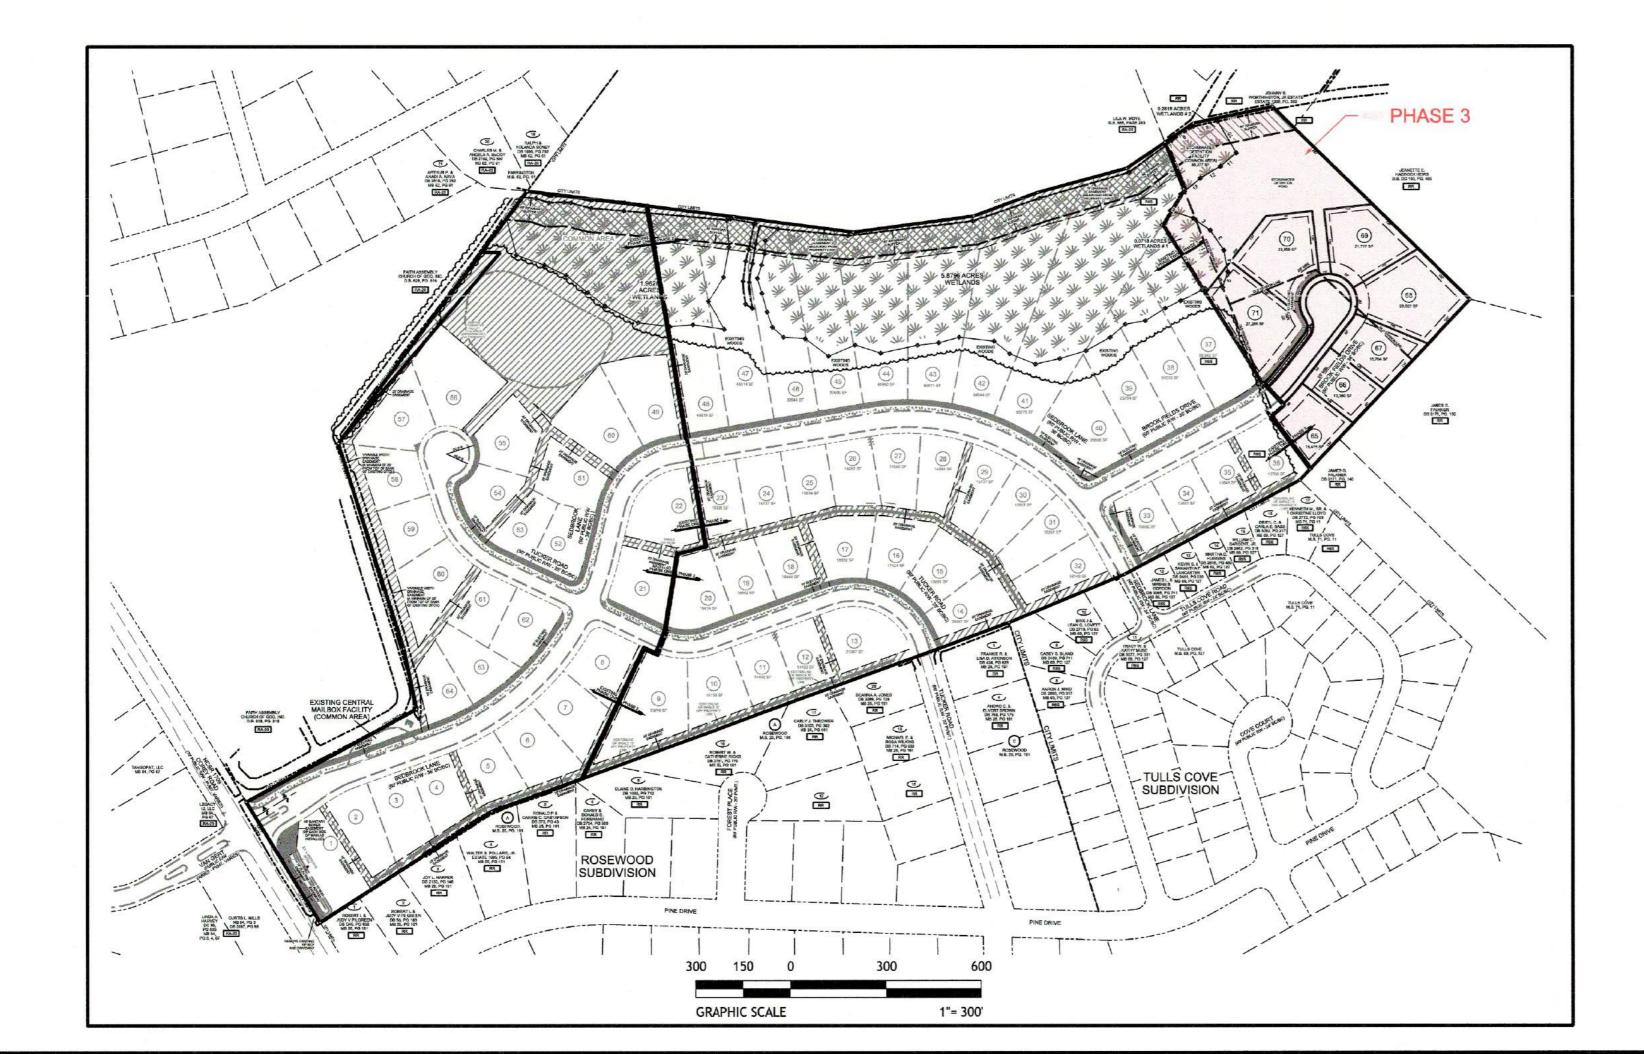

#### **Preliminary Plats**

7. Request received for a preliminary subdivision plat from Robert D. Parrot and Carl Blackwood, et al. The proposed preliminary subdivision plat entitled, "Blackwood Ridge Subdivision, Phase 3", is located adjacent to Blackwood Ridge Subdivision, Phase 2, between Corey Road and County Home Road and is further identified as being tax parcel numbers 84273 and 84930. The proposed plat consists of seven (7) lots totaling 5.9162 acres.