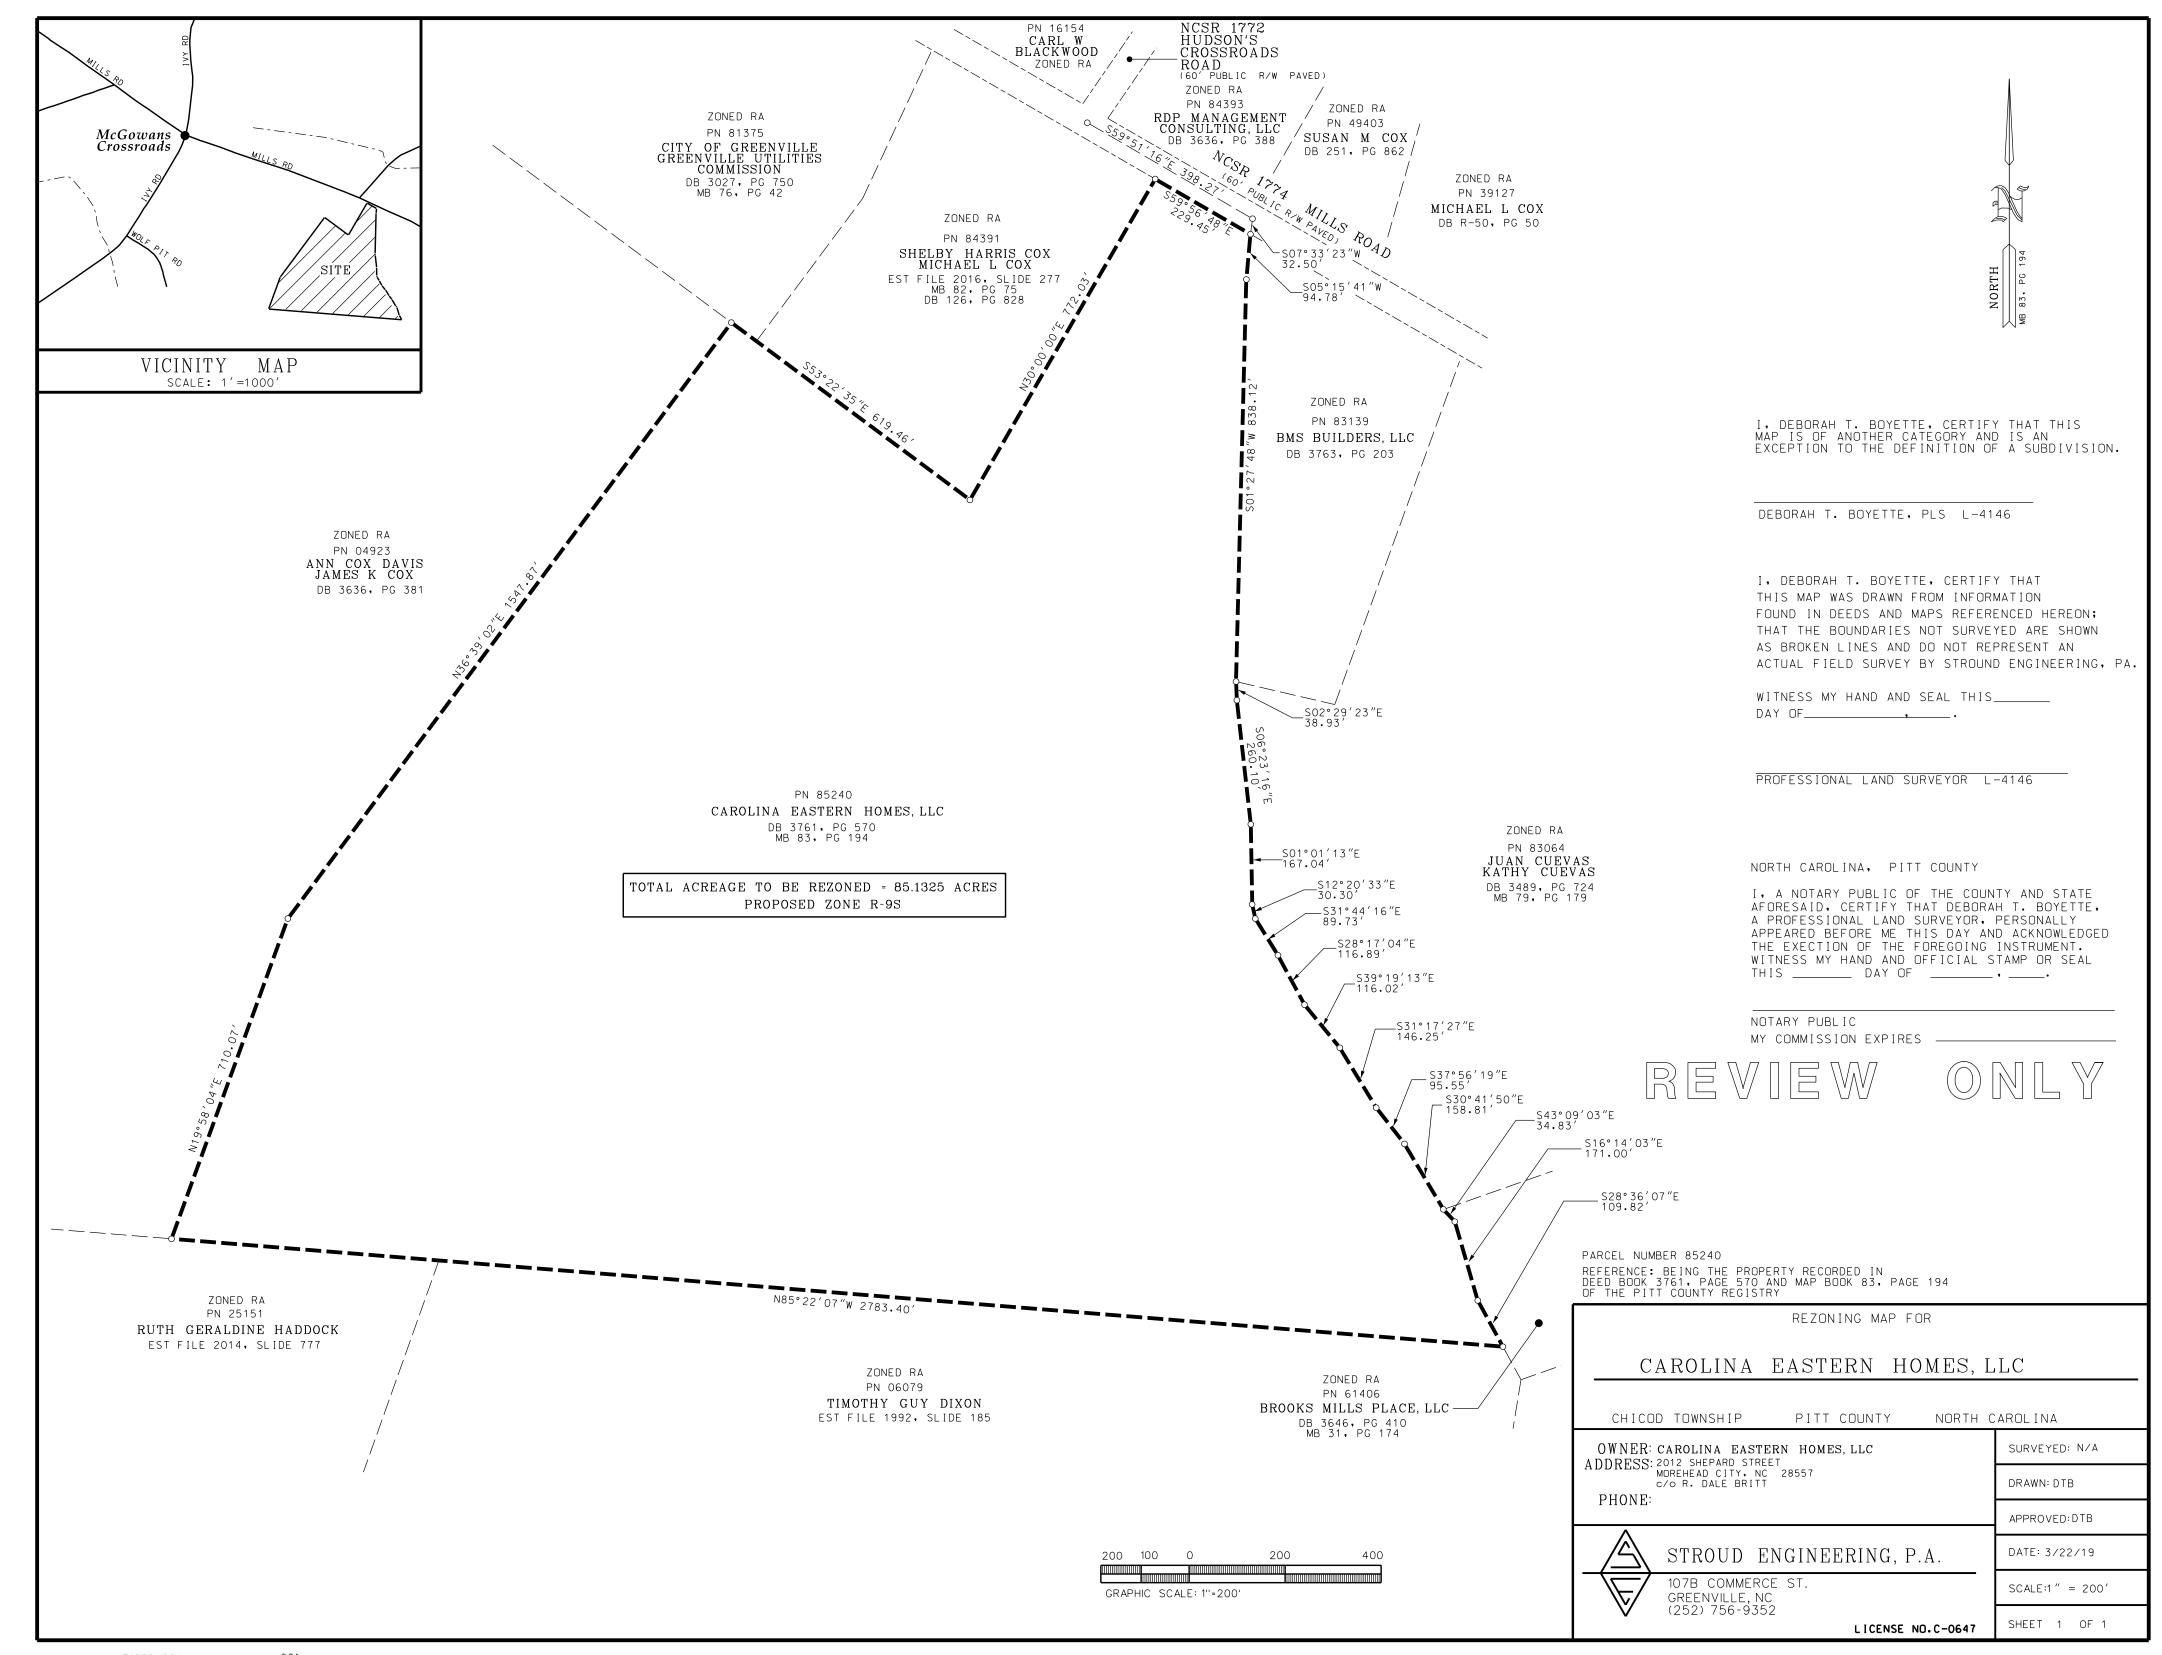

#### Rezonings

- 3. Ordinance requested by Carolina Eastern Homes, LLC to rezone 85.1325 acres located near the intersection of Mills Road and Hudson's Crossroads Road from RA (Rural Agricultural Pitt County's Jurisdiction) to R9S (Residential-Single-family).
- 4. Ordinance requested by Home Builders and Supply Company to rezone 0.28 acres located south of the intersection of Line Avenue and Wilson Street from R6 (Residential) to CH (Heavy Commercial).