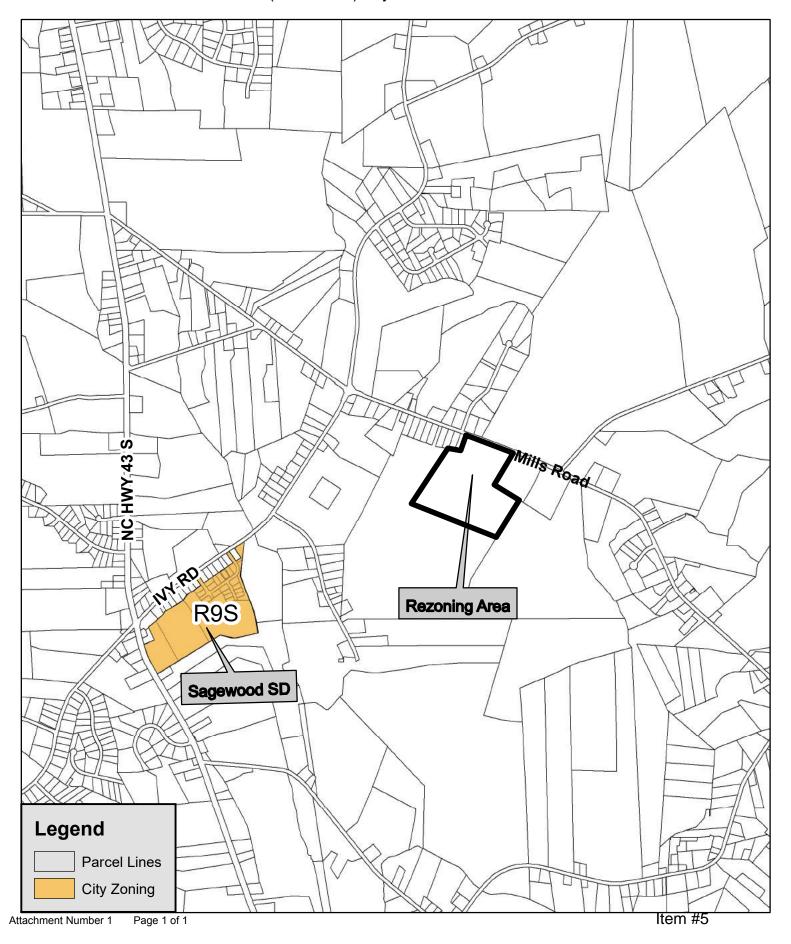

#### Rezonings

- 3. Ordinance requested by Carolina Eastern Homes, LLC to rezone 85.1325 acres located near the intersection of Mills Road and Hudson's Crossroads Road from RA (Rural Agricultural Pitt County's Jurisdiction) to R9S (Residential-Single-family).
- 4. Ordinance requested by Home Builders and Supply Company to rezone 0.28 acres located south of the intersection of Line Avenue and Wilson Street from R6 (Residential) to CH (Heavy Commercial).