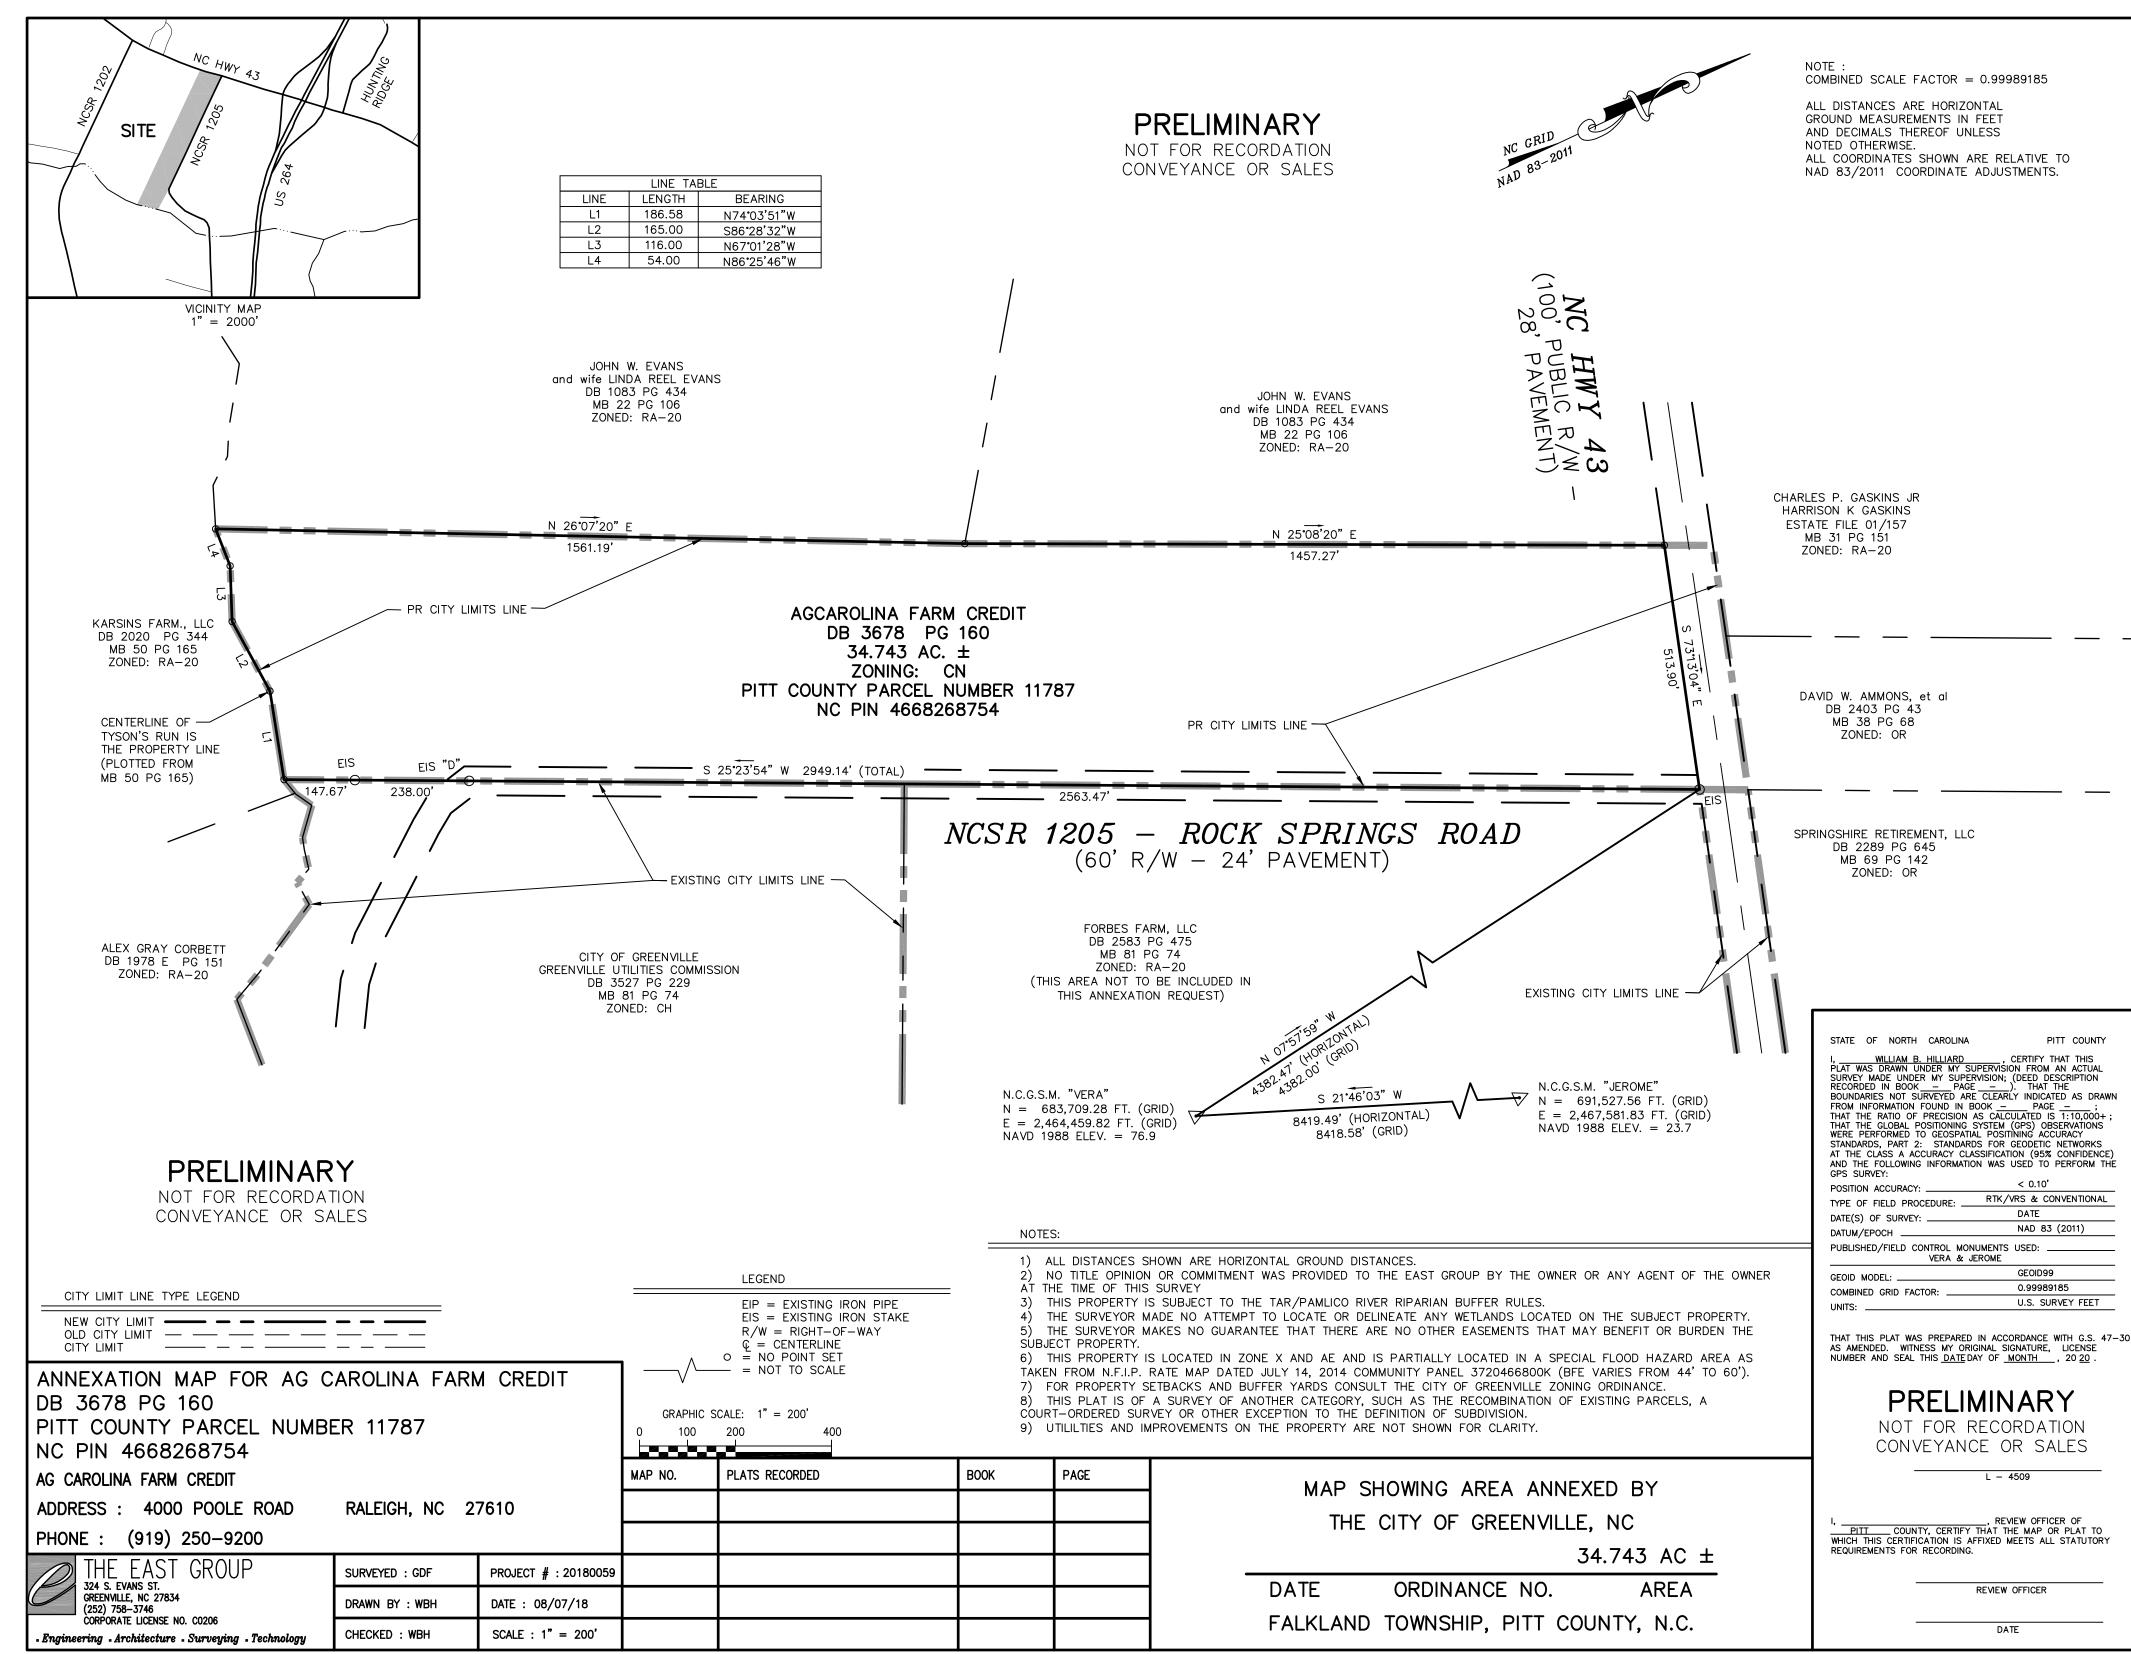

#### **Public Hearings**

- 12. Ordinance to annex Ag Carolina Farm Credit involving 34.743 acres located at the southwestern corner of the intersection of NC 43 N and Rock Springs Road
- 13. Ordinance to annex Carter Ridge involving 128.60 acres located along the western right-of-way of B's Barbeque Road and between West 5th Street and MacGregor Downs Road
- 14. Ordinance to annex the Travathan Family, LLC property involving 14.0661 acres located between Redmond Lane and West Gum Road and west of the Pitt-Greenville Airport
- 15. Ordinance requested by Collice and Ann Moore, LLC et al to rezone a total of 2.3885 acres located at the southwest corner of the intersection of Moye Boulevard and