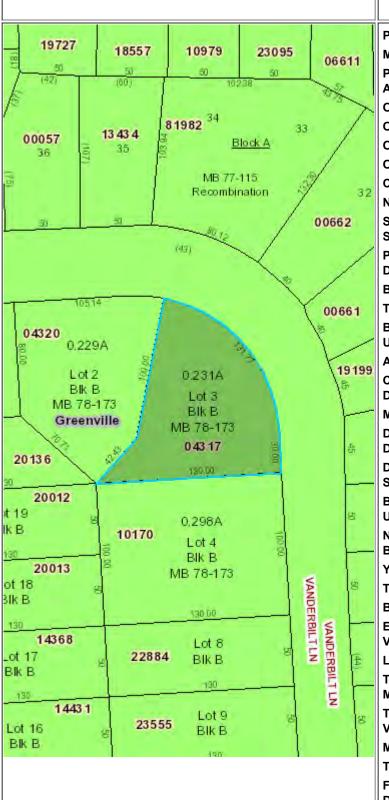

VED by the City Council of the City of Greenville that the said request by Habitat for Humanity of Pitt County to have property located at 709 Vanderbilt Lane be conveyed to them for the consideration of the use of the property which is consistent with the aforementioned conditions is to be accomplished by a deed executed by the Mayor and the Clerk.

This the 13<sup>th</sup> day of August, 2020

|                                           | P. J. Connelly, Mayor |
|-------------------------------------------|-----------------------|
| ATTEST: (Seal)                            |                       |
| Valerie Shiuwegar, City Clerk<br>#1132991 |                       |

7/28/2020 **OPIS Print** 

### Pitt County Government Greenville, North Carolina **Pitt**County www.pittcountync.gov





Parcel: 04317 More Info: 04317

**Physical** 709 VANDERBILT LN Address: Owner Name: **GREENVILLE CITY OF** 

OwnerAddress1: PO BOX 7207

OwnerAddress2:

OwnerAddress3: City / State / Zip: **GREENVILLE NC 27835** 

NC PIN: 4678815302

Subdivision / Section / Phase:

**Prior Legal BILTMORE ADDITION Description:** 

Block / Lot: B 3

Tract:

**Building Number /** 

Unit:

0.23 Acres:

**Current Owner** 003760 00710 **Deed/Document:** 

Map Book: 78-173 Deed / Document 02/2019

Date:

Deed / Document Sales Price:

**Building Type /** 

Use:

Number of 0 **Buildings:** 

Year Built:

**Total Living Area: Building Value:** 

**Extra Features** \$0

Value:

Land Value: \$7,590 **Total Current** \$7,590

**Market Value:** 

Total 2019 Market \$4,600

Value:

Municipality: **GREENVILLE** Township