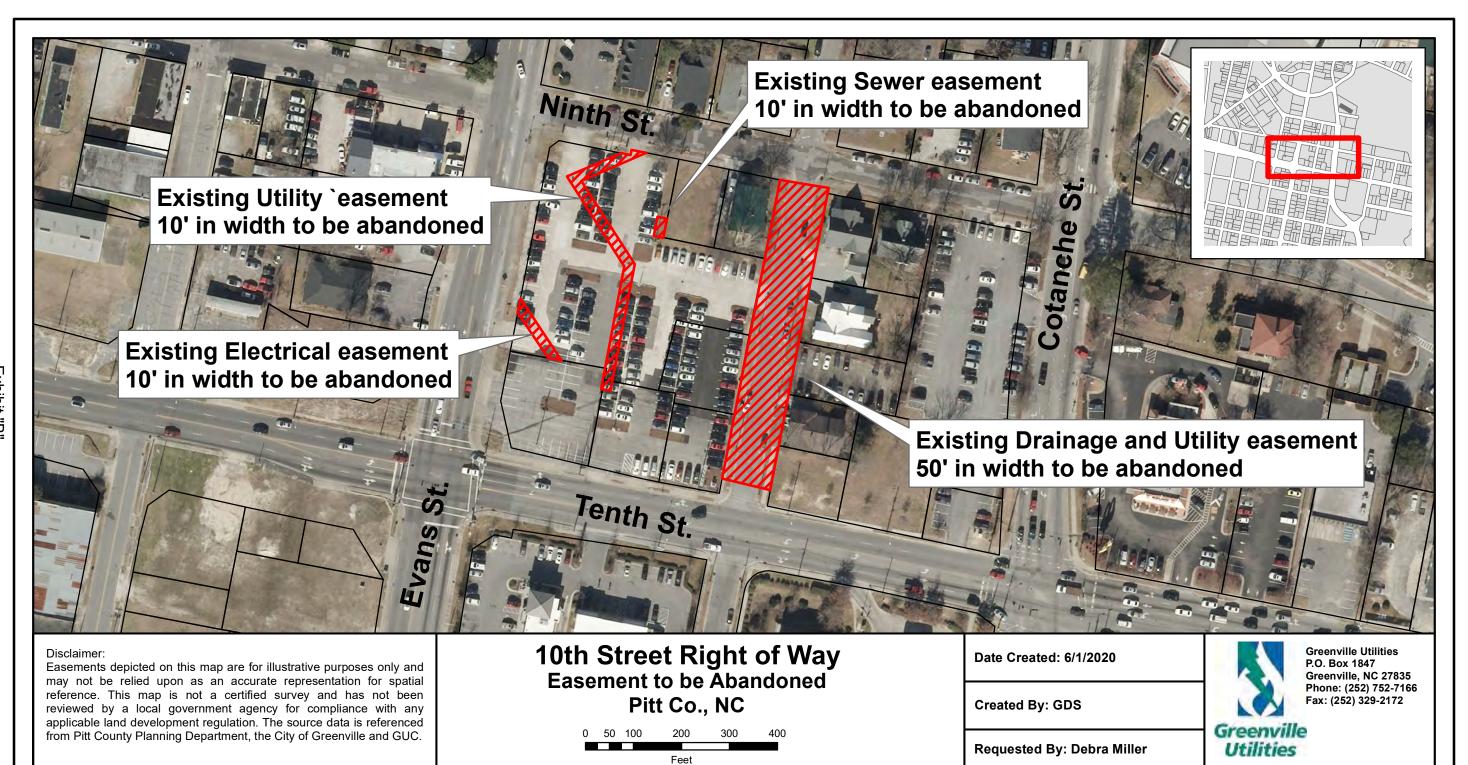

## City of Greenville, North Carolina

Meeting Date: 8/13/2020 Time: 6:00 PM

Title of Item:

Resolution and Deed of Release for abandonment of easements across Tax Parcel No. 82505 for the ECU Life Sciences Project at the northeast corner of the intersection of Evans Street and Tenth Street

**Explanation:** 

Greenville Utilities Commission (GUC) seeks to abandon easements across Tax Parcel Number 82505 at the northeast corner of the intersection of Evans Street and Tenth Street, which is the site of ECU's Life Sciences building currently under construction. The East Group is preparing a recombination plat for the two City blocks associated with the ECU Life Sciences project. As such, existing easements associated with relocated utilities need to be abandoned.

WHEREAS, Greenville Utilities Commission of the City of Greenville, North Carolina (hereinafter referred to as "Commission"), heretofore obtained (1) a Sanitary Sewer Easement centered over existing main, (2) a ten foot (10') wide Utility Easement five feet (5') on either side of a 15" RCP as hereinafter described, (3) a ten foot (10') wide Electric Easement, and (4) a shaded portion only of a fifty foot (50') wide Drainage and Utility Easement all as shown on Map Book 41 at Page 118, Pitt County Public Registry, across property commonly known as Tax Parcel No. 82505 according to the records in the Office of the Tax Administration of Pitt County, North Carolina; and

WHEREAS, such (1) Sanitary Sewer Easement centered over existing main, (2) ten foot (10') wide Utility Easement, (3) ten foot (10') wide Electric Easement, and (4) a shaded portion only of such fifty foot (50') wide Drainage and Utility Easement are no longer needed by Commission and should all be abandoned, all as shown on the plat which is marked Exhibit "A" and is attached hereto and made a part hereof entitled "EASEMENT ABANDONMENT MAP" denominated Project No. 20200027 and dated May 29, 2020, prepared by The East Group, Engineering – Architecture – Surveying - Technology, 324 S. Evans Street, Greenville, North Carolina 27834, Corporate License No. C0206, telephone no. (252) 758-3746, to which reference is hereby made for a more particular and accurate description of such (1) Sanitary Sewer Easement centered over existing main, (2) ten foot (10') wide Utility Easement, (3) ten foot (10') wide Electric Easement, and (4) a shaded portion only of such fifty foot (50') wide Drainage and Utility Easement to be abandoned. Reference is hereby further made to Exhibit "B" which is attached hereto and made a part hereof which is a diagram entitled "10<sup>th</sup> Street Right of Way Easement to be Abandoned Pitt Co., NC" dated June 1, 2020 and prepared by Greenville Utilities Commission which further shows the easements to be abandoned: and