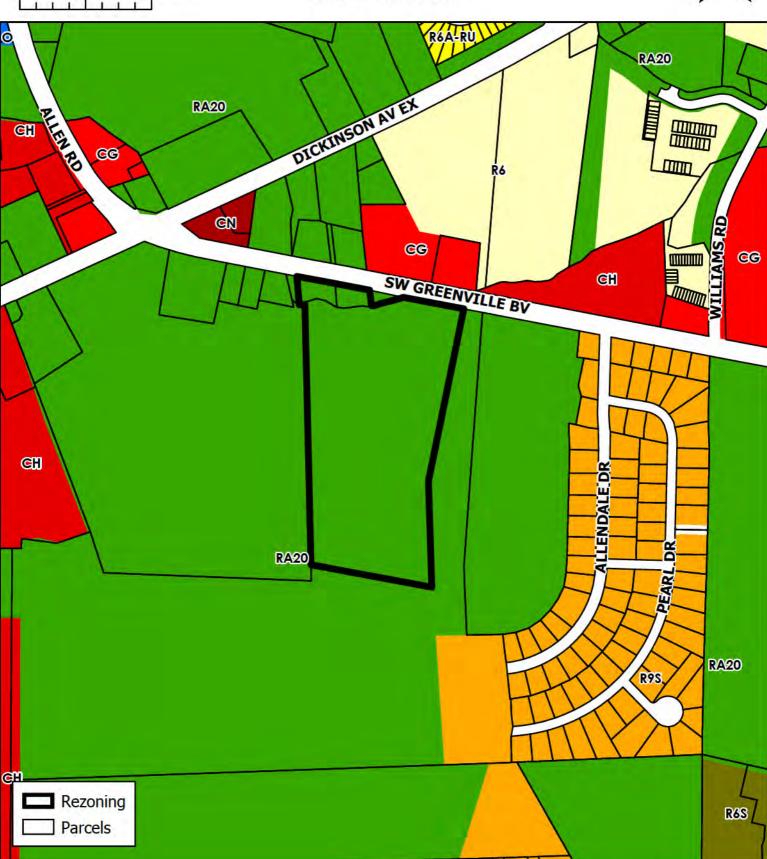

- Stantonsburg Road from MS (Medical-Support) and MCG (Medical-General Commercial) to MCH (Medical-Heavy Commercial)
- 16. Ordinance requested by CR Development, LLC to rezone a total of 71.691 acres located north of the intersection of Williams Road and Dickinson Avenue from RA20 (Residential-Agricultural) to R6 (Residential [High Density]) 64.711 acres and R6-CA (Residential [High Density]) (Conservation Area Overlay) 6.980 acres
- 17. REVISED REQUEST Ordinance requested by John F. Moye, Sr. Heirs to rezone 23.9964 acres located south of Greenville Boulevard between Allendale Drive and Dickinson Avenue Extension from RA20 (Residential-Agricultural) to R6A-RU (Residential [Medium Density]) Restricted Residential Use Overlay
- 18. Resolution authorizing the sale of City-owned property located at 1495 Fleming Street to William and Edna Daniels
- 19. Resolution authorizing the sale of City-owned property located at 1501 Fleming Street to Dora Burton
- 20. Resolution authorizing the sale of City-owned property located at 1503 Fleming Street to Cassie Harris
- 21. Resolution authorizing the sale of City-owned property located at 1507 Fleming Street to Lorenda Johnson
- 22. Application to receive funds from the Edward Byrne Memorial Justice Assistance Grant Program
- 23. Resolution and Development Agreement Between the City of Greenville and Greenville Ventures, LLC Related to the Purchase of City Property for the Commercial Development of a Commercial Hotel