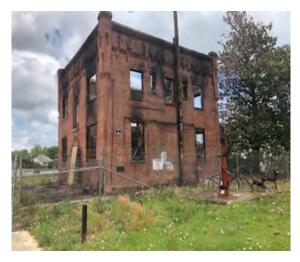

llips, P.E., Vice President

Re: Post Fire Visual Condition Assessment of Imperial Tobacco Office Building, Greenville, NC

#### Introduction

On Wednesday, May 27, 2020, Hazen personnel visited Greenville, North Carolina. The purpose of this visit was to conduct a limited visual assessment of an aged building near the downtown area of Greenville. The building was the former Office Building for Imperial Tobacco. The building was totally engulfed by fire on Thursday, May 14, 2020. The interior of the building, all windows and doors, and the entire roof structure were destroyed by the fire. The remaining structure consisted of the exterior masonry superstructure and below grade masonry walls within the basement of the building.

#### **Construction of The Imperial Tobacco Office Building**



Figure 1 - Exterior View of Damaged Structure

The Imperial Tobacco Building (Figure 1) was over 75 years old based on the type of construction and known history of the facility. No construction drawings of the structure or any subsequent records of modifications or inspections were provided. The structure currently is located on property owned by the City of Greenville. The structure is approximately 38 feet square in plan and approximately 50 feet tall. The building was constructed of walls consisting of load bearing clay masonry (brick) approximately three wythes thick. No reinforcement was present in the walls of the superstructure. The brick walls extend below grade to form a partial basement over at least half the footprint of the building. In addition to the basement, the building