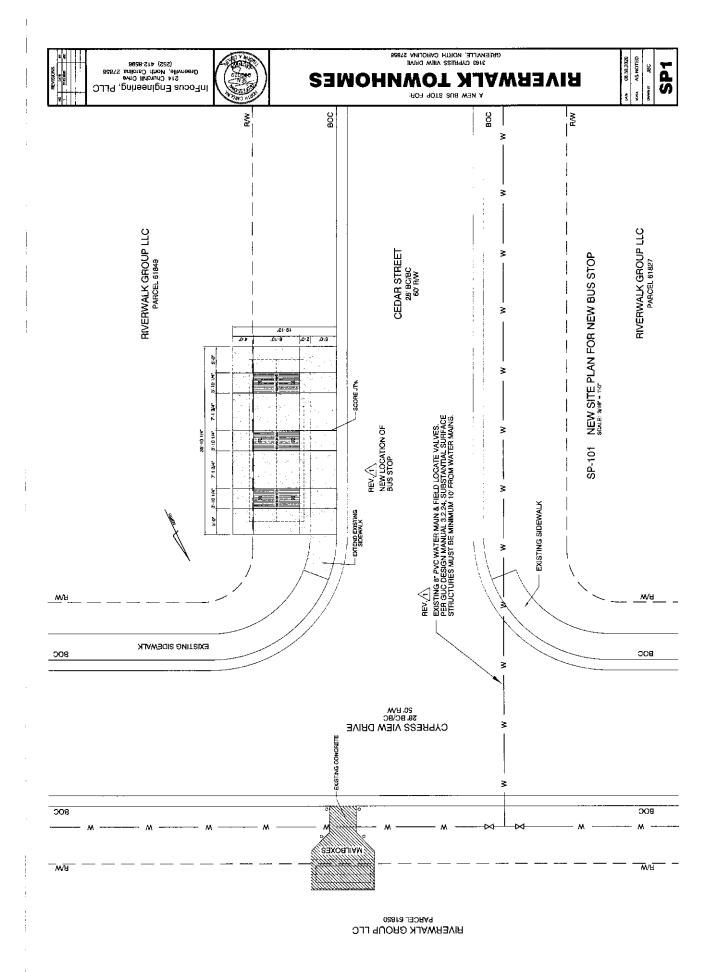

# City of Greenville, North Carolina

Meeting Date: 8/13/2020 Time: 6:00 PM

<u>Title of Item:</u> Right-of-Way Encroachment Agreement with Riverwalk Group, LLC

**Explanation:** The City has received a request from Riverwalk Group, LLC, to encroach over and

upon the public street right-of-way of Cedar Street to construct a private bus shelter

for ECU students. For City Council's consideration is the Right of Way

Encroachment Agreement setting out the terms by which Riverwalk Group, LLC can

encroach over and upon the public street right-of-way of Cedar Street.

Staff takes no exception to this request.

**Fiscal Note:** No fiscal impact is anticipated with this action.

**Recommendation:** City Council approve the right-of-way encroachment agreement permitting

Riverwalk Group, LLC, to encroach over and upon the public street right-of-way of

Cedar Street to construct a private bus shelter for ECU students.

## WITNESSETH

THAT WHEREAS, the OWNER desires to encroach upon the public right of way of the public street designated as Cypress View Drive to install a portion of a bus shelter on Attachment "A";

WHEREAS, it is to the material advantage of the OWNER to effect this encroachment, and the CITY, in the exercise of authority conferred upon it by statute, is willing to permit the encroachment within the limits of the right of way as indicated on attachment "A", subject to the conditions of this Agreement.