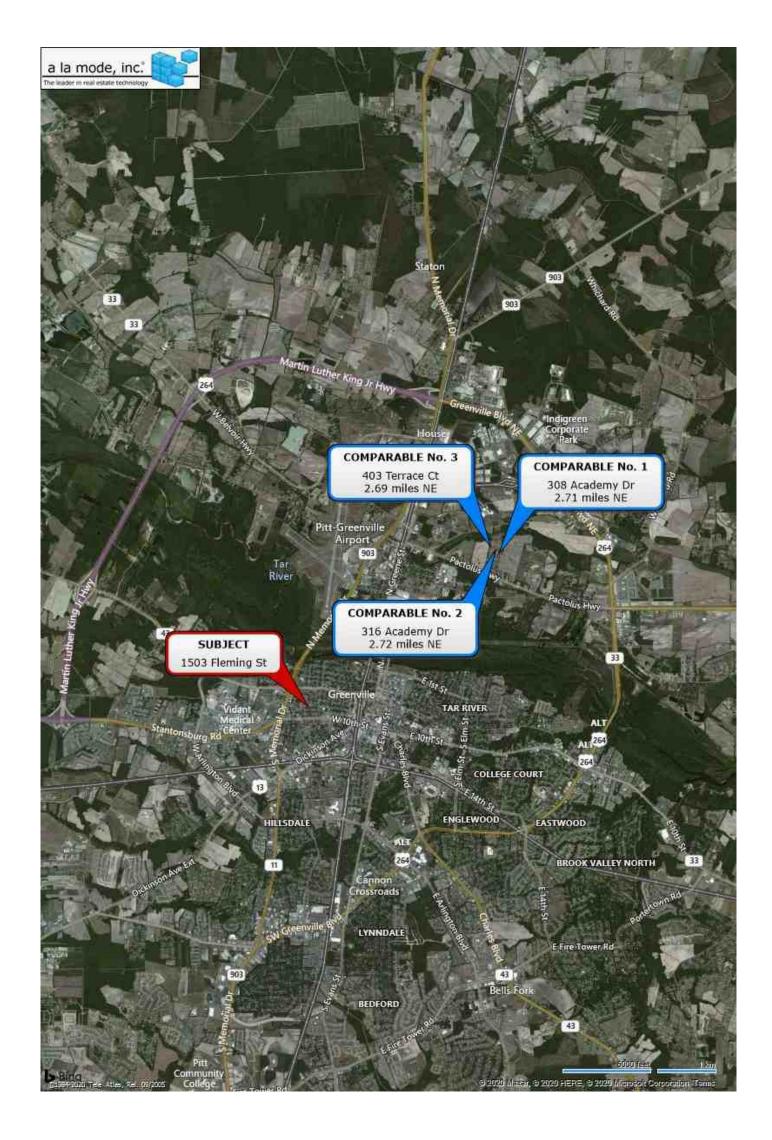

- Stantonsburg Road from MS (Medical-Support) and MCG (Medical-General Commercial) to MCH (Medical-Heavy Commercial)
- 16. Ordinance requested by CR Development, LLC to rezone a total of 71.691 acres located north of the intersection of Williams Road and Dickinson Avenue from RA20 (Residential-Agricultural) to R6 (Residential [High Density]) 64.711 acres and R6-CA (Residential [High Density]) (Conservation Area Overlay) 6.980 acres
- 17. REVISED REQUEST Ordinance requested by John F. Moye, Sr. Heirs to rezone 23.9964 acres located south of Greenville Boulevard between Allendale Drive and Dickinson Avenue Extension from RA20 (Residential-Agricultural) to R6A-RU (Residential [Medium Density]) Restricted Residential Use Overlay
- 18. Resolution authorizing the sale of City-owned property located at 1495 Fleming Street to William and Edna Daniels
- 19. Resolution authorizing the sale of City-owned property located at 1501 Fleming Street to Dora Burton
- 20. Resolution authorizing the sale of City-owned property located at 1503 Fleming Street to Cassie Harris
- 21. Resolution authorizing the sale of City-owned property located at 1507 Fleming Street to Lorenda Johnson
- 22. Application to receive funds from the Edward Byrne Memorial Justice Assistance Grant Program
- 23. Resolution and Development Agreement Between the City of Greenville and Greenville Ventures, LLC Related to the Purchase of City Property for the Commercial Development of a Commercial Hotel