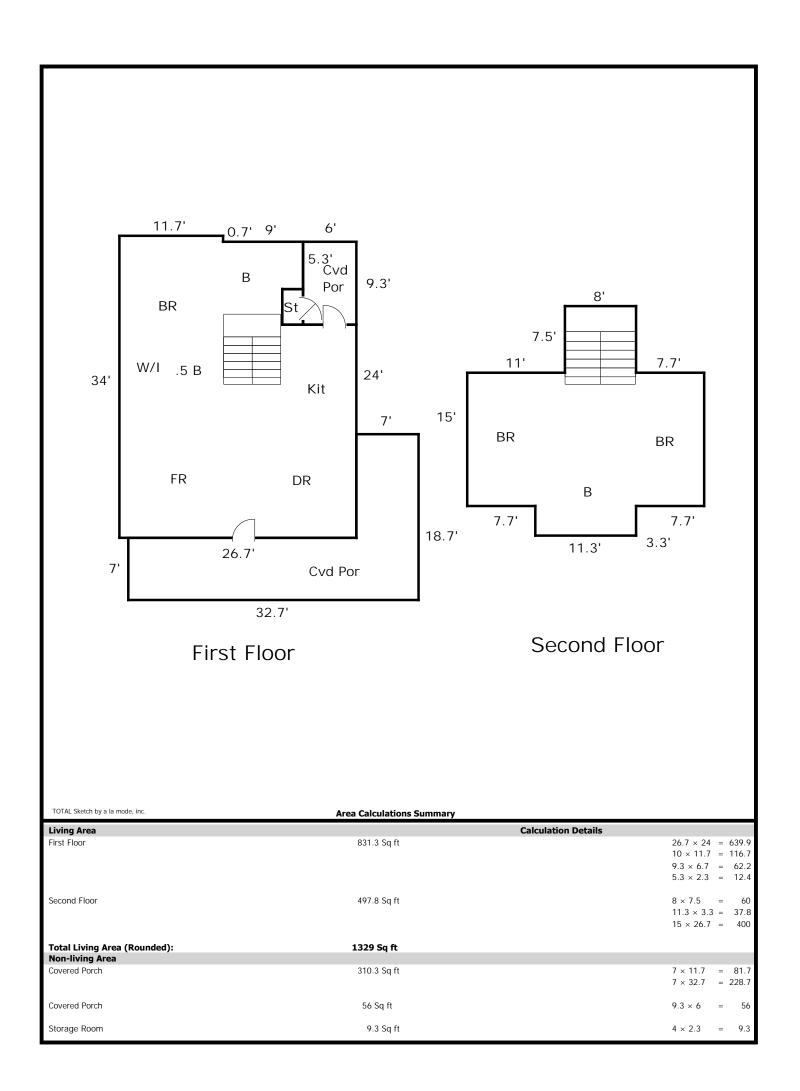

- Stantonsburg Road from MS (Medical-Support) and MCG (Medical-General Commercial) to MCH (Medical-Heavy Commercial)
- 16. Ordinance requested by CR Development, LLC to rezone a total of 71.691 acres located north of the intersection of Williams Road and Dickinson Avenue from RA20 (Residential-Agricultural) to R6 (Residential [High Density]) 64.711 acres and R6-CA (Residential [High Density]) (Conservation Area Overlay) 6.980 acres
- 17. REVISED REQUEST Ordinance requested by John F. Moye, Sr. Heirs to rezone 23.9964 acres located south of Greenville Boulevard between Allendale Drive and Dickinson Avenue Extension from RA20 (Residential-Agricultural) to R6A-RU (Residential [Medium Density]) Restricted Residential Use Overlay
- 18. Resolution authorizing the sale of City-owned property located at 1495 Fleming Street to William and Edna Daniels
- 19. Resolution authorizing the sale of City-owned property located at 1501 Fleming Street to Dora Burton
- 20. Resolution authorizing the sale of City-owned property located at 1503 Fleming Street to Cassie Harris
- 21. Resolution authorizing the sale of City-owned property located at 1507 Fleming Street to Lorenda Johnson
- 22. Application to receive funds from the Edward Byrne Memorial Justice Assistance Grant Program
- 23. Resolution and Development Agreement Between the City of Greenville and Greenville Ventures, LLC Related to the Purchase of City Property for the Commercial Development of a Commercial Hotel