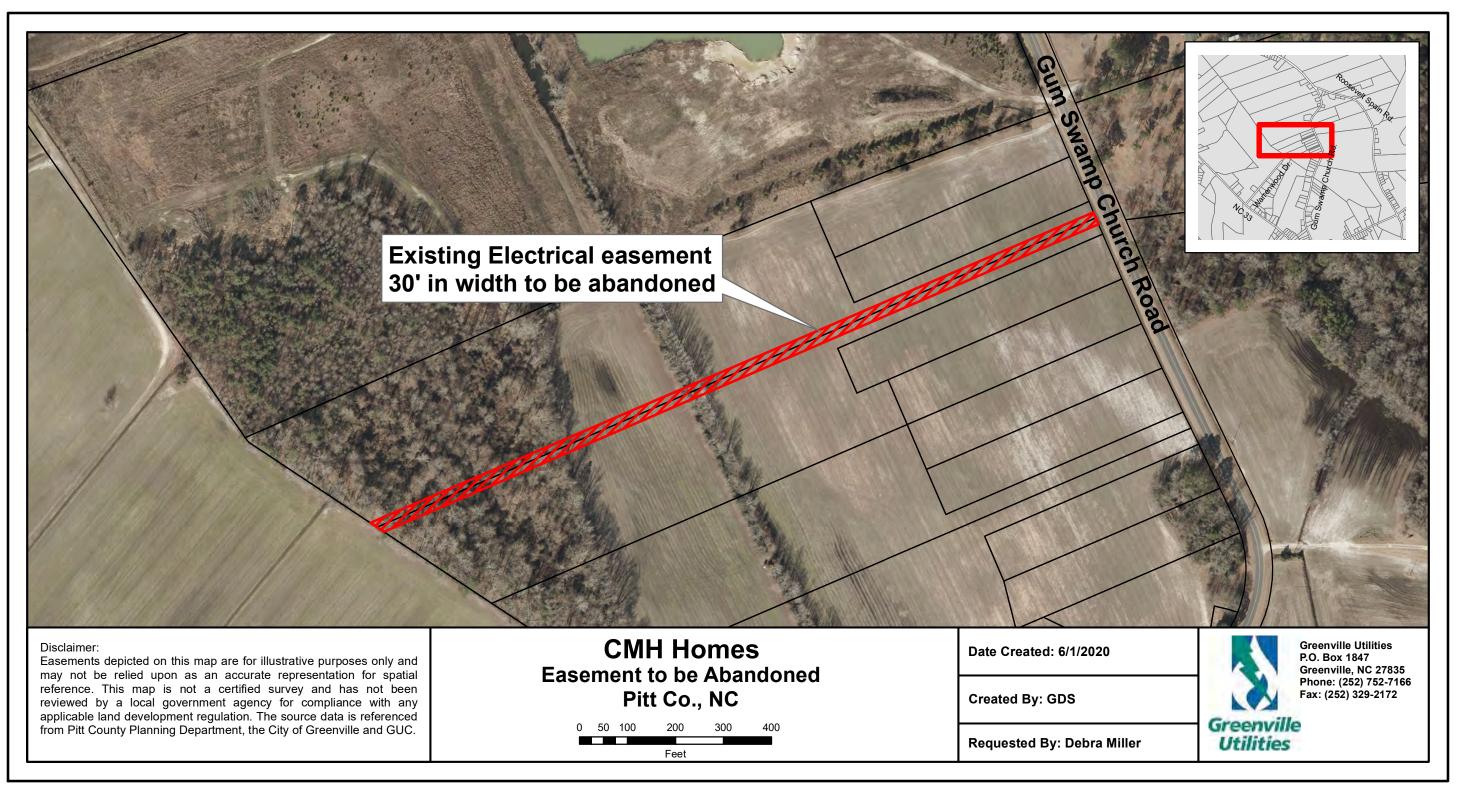

WHEREAS, such thirty foot (30') wide Electrical Easement is no longer needed by Commission and should be abandoned, all as shown on the plat which is marked Exhibit "A" which is attached hereto and made a part hereof entitled "CMH Homes, Inc. Belvoir TWP, Pitt Co., NC" dated June 22, 2020 to which reference is hereby made for a more particular and accurate description of such thirty foot (30') wide Electrical Easement to be abandoned. Reference is hereby further made to Exhibit "B" which is attached hereto and made a part hereof which is a diagram entitled "CMH Homes Easement to be Abandoned Pitt Co., NC" dated June 1, 2020 and prepared by Greenville Utilities Commission which further shows the easement to be abandoned; and

WHEREAS, such thirty foot (30') wide Electrical Easement is no longer needed by Commission; and

WHEREAS, such thirty foot (30') wide Electrical Easement to be abandoned is shown on the plat entitled "CMH Homes, Inc. Belvoir TWP, Pitt Co., NC" dated June 22, 2020 which is marked Exhibit "A" and is attached hereto and made a part hereof. Reference is hereby further made to Exhibit "B" which is attached hereto and made a part hereof which is a diagram entitled "CMH Homes Easement to be Abandoned Pitt Co., NC" dated June 1, 2020 and prepared by Greenville Utilities Commission which further shows the easement to be abandoned; and