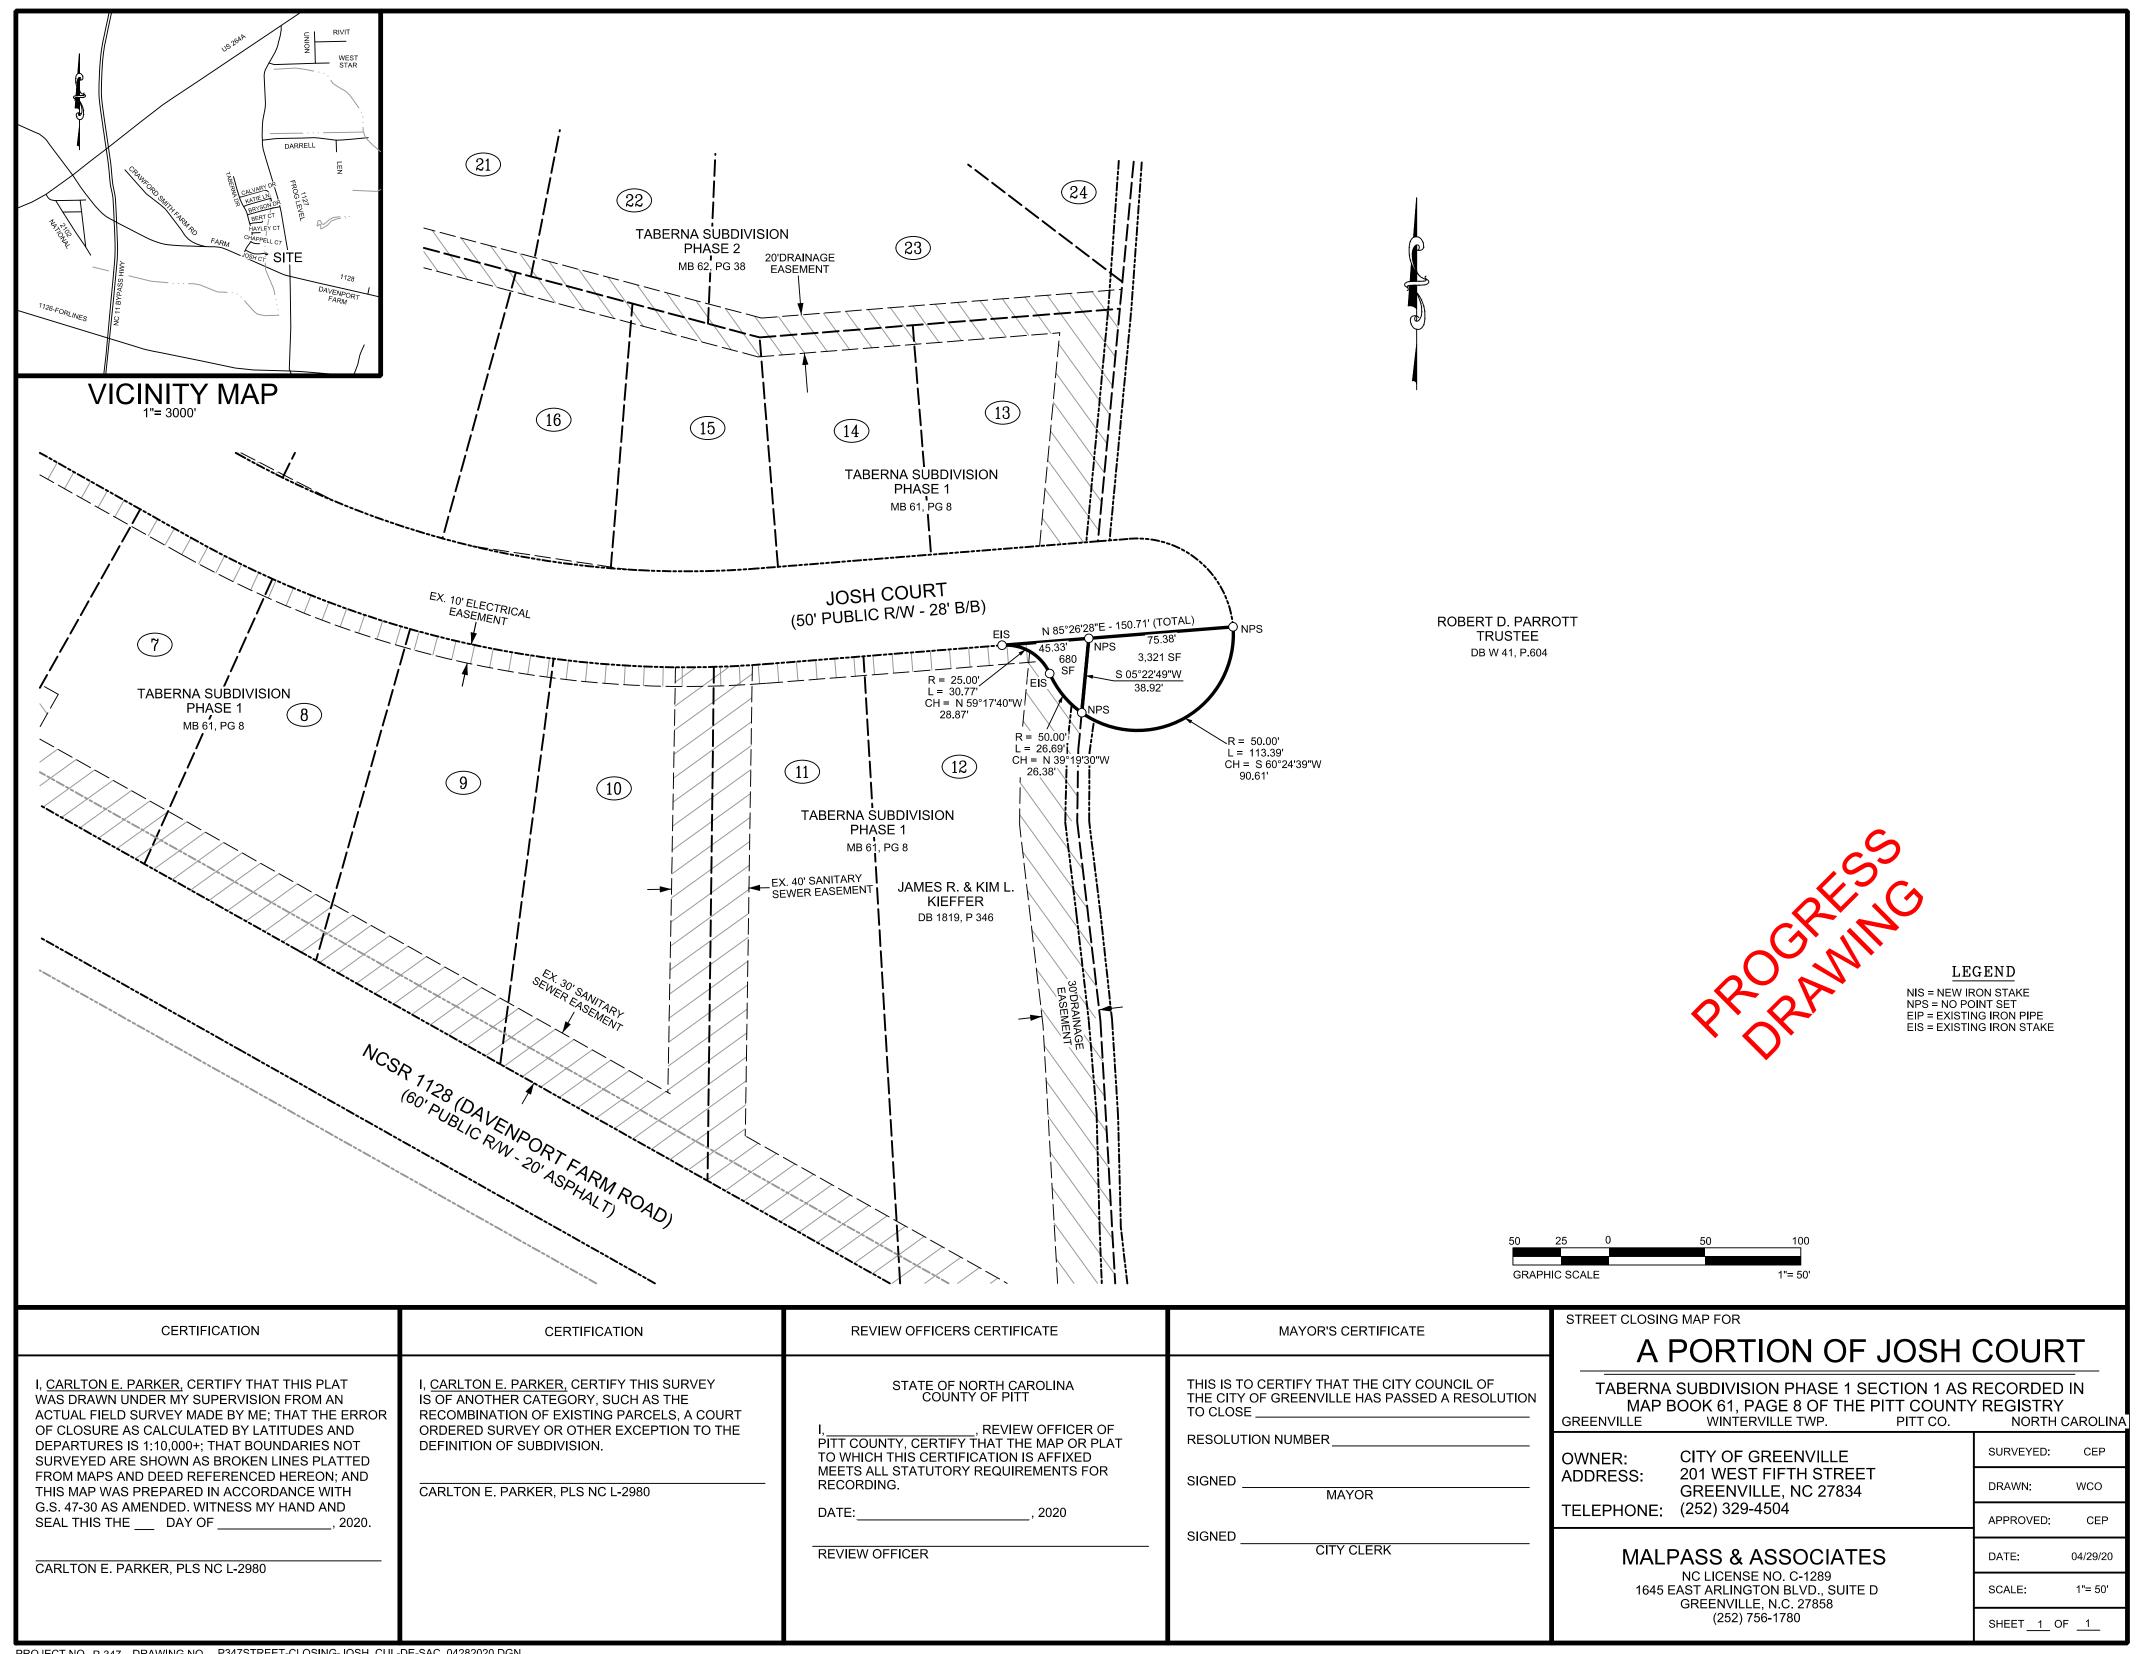

### VIII. Consent Agenda

- 2. Resolution and Deed of Release for abandonment of easements across Tax Parcel No. 82505 for the ECU Life Sciences Project at the northeast corner of the intersection of Evans Street and Tenth Street
- 3. Resolution and Deed of Release for abandonment of an electrical easement across Tax Parcel No. 86352
- 4. Right-of-Way Encroachment Agreement with Riverwalk Group, LLC
- 5. Resolution of intent to close a portion of Ridgeway Street from Broad Street to the southern terminus of Ridgeway Street
- 6. Resolution of Intent to Close a portion of Josh Court
- 7. Request by the Greenville Police Department to utilize Asset Forfeiture Funds to purchase equipment
- 8. Coronavirus Emergency Supplemental Funding Program
- 9. Contract with The Ferguson Group for FY 2020-2021
- 10. Contract for services with the Pitt County Arts Council at Emerge
- 11. Adoption of the Emerald Loop Vision Plan

#### IX. New Business

#### **Public Hearings**

- 12. Ordinance to annex Ag Carolina Farm Credit involving 34.743 acres located at the southwestern corner of the intersection of NC 43 N and Rock Springs Road
- 13. Ordinance to annex Carter Ridge involving 128.60 acres located along the western right-of-way of B's Barbeque Road and between West 5th Street and MacGregor Downs Road
- 14. Ordinance to annex the Travathan Family, LLC property involving 14.0661 acres located between Redmond Lane and West Gum Road and west of the Pitt-Greenville Airport
- 15. Ordinance requested by Collice and Ann Moore, LLC et al to rezone a total of 2.3885 acres located at the southwest corner of the intersection of Moye Boulevard and