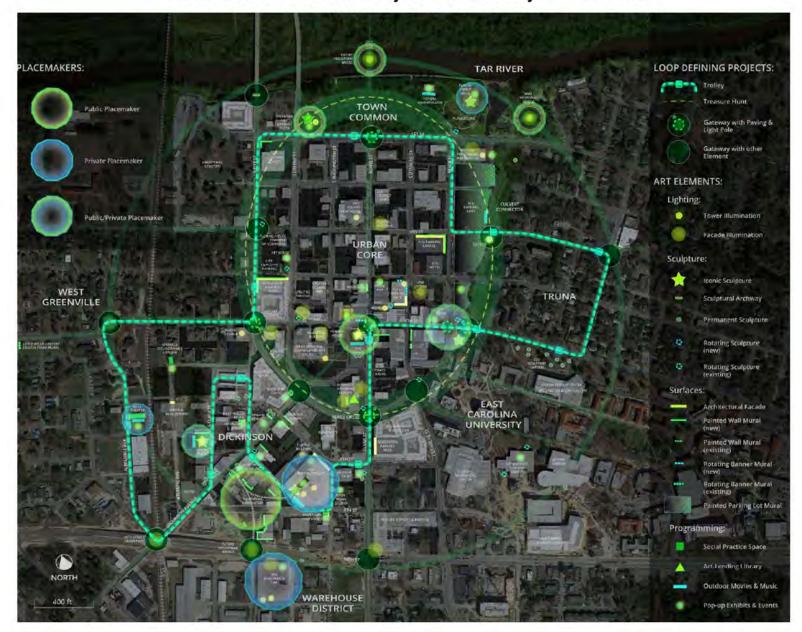

### VIII. Consent Agenda

- 2. Resolution and Deed of Release for abandonment of easements across Tax Parcel No. 82505 for the ECU Life Sciences Project at the northeast corner of the intersection of Evans Street and Tenth Street
- 3. Resolution and Deed of Release for abandonment of an electrical easement across Tax Parcel No. 86352
- 4. Right-of-Way Encroachment Agreement with Riverwalk Group, LLC
- 5. Resolution of intent to close a portion of Ridgeway Street from Broad Street to the southern terminus of Ridgeway Street
- 6. Resolution of Intent to Close a portion of Josh Court
- 7. Request by the Greenville Police Department to utilize Asset Forfeiture Funds to purchase equipment
- 8. Coronavirus Emergency Supplemental Funding Program
- 9. Contract with The Ferguson Group for FY 2020-2021
- 10. Contract for services with the Pitt County Arts Council at Emerge
- 11. Adoption of the Emerald Loop Vision Plan