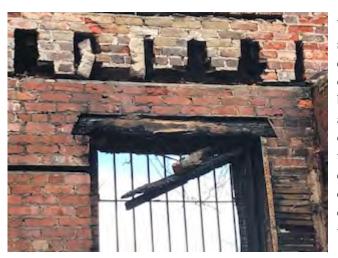

ists, and roof surfaces have been totally consumed and destroyed. The only remaining intact components of the building are the exterior brick walls of the structure. Isolated floor joists observed from below in the basement area have survived, but the floor plywood panels spanning between the joists were very soft and unlikely salvageable. The extent of the first floor that possibly survived the fire cannot be determined as the entire floor area is covered with debris (Figure 2). No portion of the second floor or the roof has survived. Only the embedments in the exterior walls that supported the floor joists

and roof joists remain. Some roof flashing draping from the walls that functioned as a parapet over the roof surface also remains, but is significantly damaged and cannot be reused.



Figure 3 - Damaged Wood Lintel and Brick Spalling

While the basic shell of the masonry superstructure remains intact, significant smoke damage as well as structural damage has occurred. Extensive spalling and cracking of brick was observed, especially at openings and in areas where major component damage has occurred. As many of the wider doors and windows were spanned with wood lintels, the fire damage to these lintels led to brick and mortar damage as well (Figure 3). Likewise, extensive damage has occurred adjacent to door frames that were destroyed (Figure 4). While brick masonry

can be resistant to fire damage and is considered a non-combustible material, the cracking and

spalling observed can occur due to the damage induced on combustible components within the structure. Damage