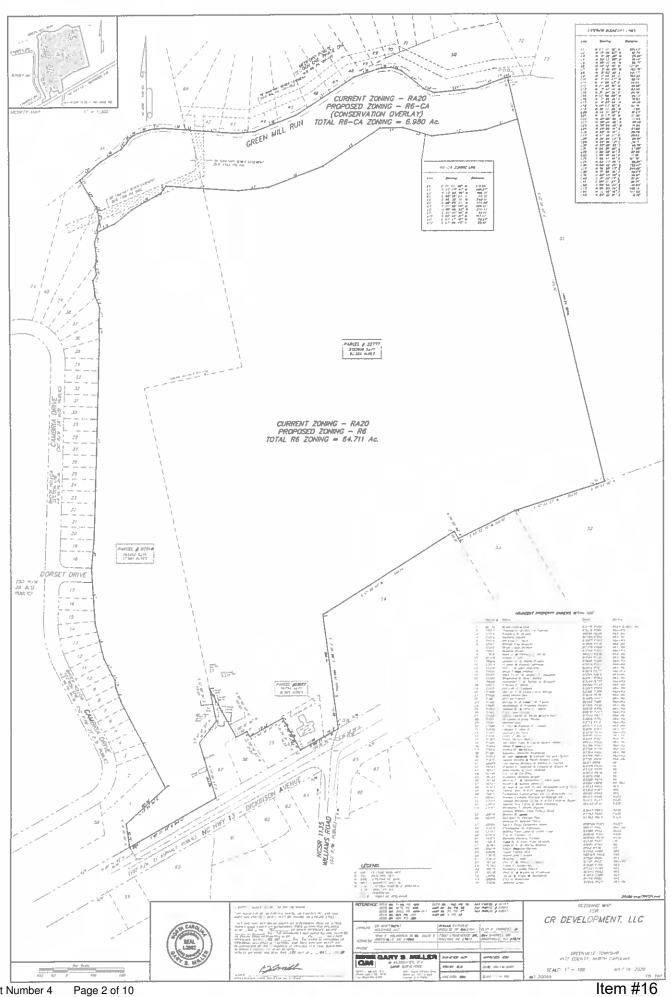

- Stantonsburg Road from MS (Medical-Support) and MCG (Medical-General Commercial) to MCH (Medical-Heavy Commercial)
- 16. Ordinance requested by CR Development, LLC to rezone a total of 71.691 acres located north of the intersection of Williams Road and Dickinson Avenue from RA20 (Residential-Agricultural) to R6 (Residential [High Density]) 64.711 acres and R6-CA (Residential [High Density]) (Conservation Area Overlay) 6.980 acres
- 17. REVISED REQUEST Ordinance requested by John F. Moye, Sr. Heirs to rezone 23.9964 acres located south of Greenville Boulevard between Allendale Drive and Dickinson Avenue Extension from RA20 (Residential-Agricultural) to R6A-RU (Residential [Medium Density]) Restricted Residential Use Overlay
- 18. Resolution authorizing the sale of City-owned property located at 1495 Fleming Street to William and Edna Daniels
- 19. Resolution authorizing the sale of City-owned property located at 1501 Fleming Street to Dora Burton
- 20. Resolution authorizing the sale of City-owned property located at 1503 Fleming Street to Cassie Harris
- 21. Resolution authorizing the sale of City-owned property located at 1507 Fleming Street to Lorenda Johnson
- 22. Application to receive funds from the Edward Byrne Memorial Justice Assistance Grant Program
- 23. Resolution and Development Agreement Between the City of Greenville and Greenville Ventures, LLC Related to the Purchase of City Property for the Commercial Development of a Commercial Hotel