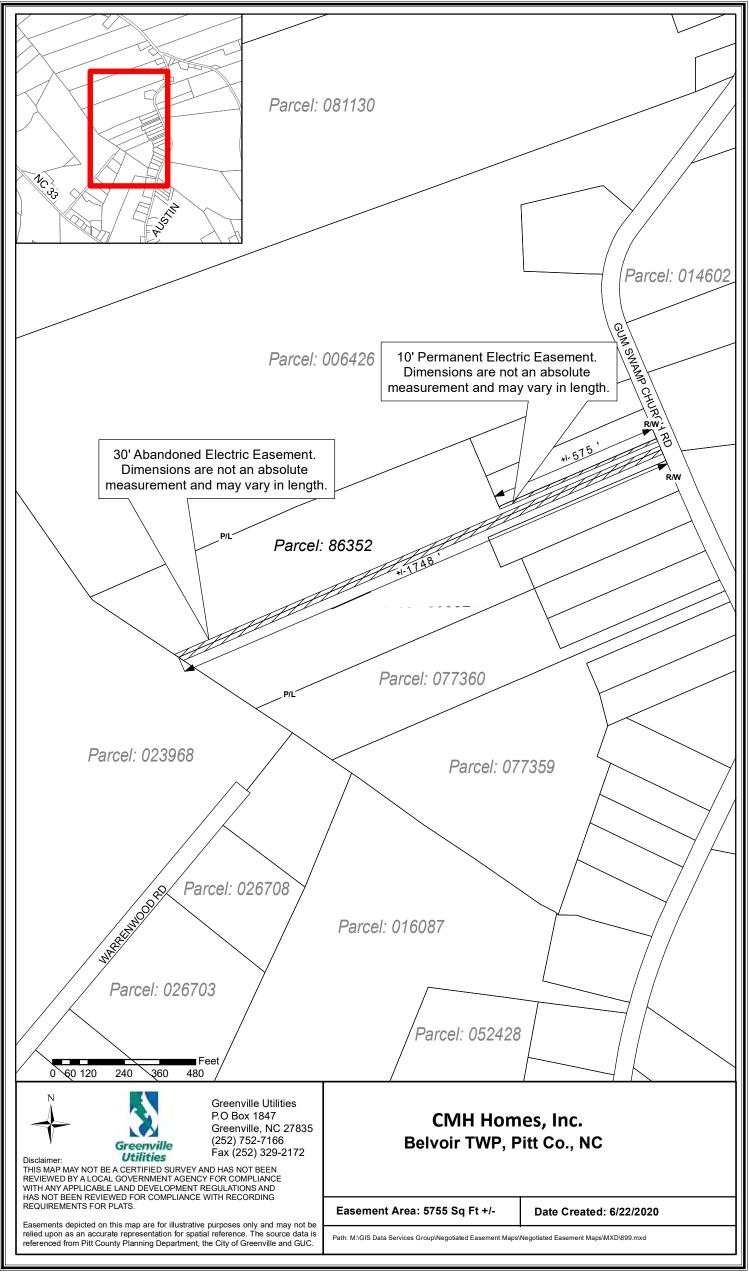

Greenville Utilities Commission (GUC) seeks to abandon a 30-foot wide electrical easement across tax parcel no. 86352. The owner purchased two parcels and combined them into one parcel (Tax PN 86352) for the purpose of building a home. The owner's house plans indicate that the home would be directly on top of an existing thirty foot (30') wide electrical easement which was split between the two parcels. The owner has requested that GUC abandon such existing electrical easement across the subject property. Under a separate document, GUC is obtaining an electrical easement on the right side of the subject property to resolve any conflicts.

WHEREAS, such thirty foot (30') wide Electrical Easement is no longer needed by Commission and should be abandoned, all as shown on the plat which is marked Exhibit "A" which is attached hereto and made a part hereof entitled "CMH Homes, Inc. Belvoir TWP, Pitt Co., NC" dated June 22, 2020 to which reference is hereby made for a more particular and accurate description of such thirty foot (30') wide Electrical Easement to be abandoned. Reference is hereby further made to Exhibit "B" which is attached hereto and made a part hereof which is a diagram entitled "CMH Homes Easement to be Abandoned Pitt Co., NC" dated June 1, 2020 and prepared by Greenville Utilities Commission which further shows the easement to be abandoned; and