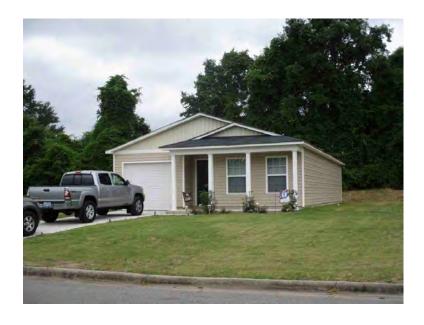

- Stantonsburg Road from MS (Medical-Support) and MCG (Medical-General Commercial) to MCH (Medical-Heavy Commercial)
- 16. Ordinance requested by CR Development, LLC to rezone a total of 71.691 acres located north of the intersection of Williams Road and Dickinson Avenue from RA20 (Residential-Agricultural) to R6 (Residential [High Density]) 64.711 acres and R6-CA (Residential [High Density]) (Conservation Area Overlay) 6.980 acres
- 17. REVISED REQUEST Ordinance requested by John F. Moye, Sr. Heirs to rezone 23.9964 acres located south of Greenville Boulevard between Allendale Drive and Dickinson Avenue Extension from RA20 (Residential-Agricultural) to R6A-RU (Residential [Medium Density]) Restricted Residential Use Overlay
- 18. Resolution authorizing the sale of City-owned property located at 1495 Fleming Street to William and Edna Daniels
- 19. Resolution authorizing the sale of City-owned property located at 1501 Fleming Street to Dora Burton
- 20. Resolution authorizing the sale of City-owned property located at 1503 Fleming Street to Cassie Harris
- 21. Resolution authorizing the sale of City-owned property located at 1507 Fleming Street to Lorenda Johnson
- 22. Application to receive funds from the Edward Byrne Memorial Justice Assistance Grant Program
- 23. Resolution and Development Agreement Between the City of Greenville and Greenville Ventures, LLC Related to the Purchase of City Property for the Commercial Development of a Commercial Hotel