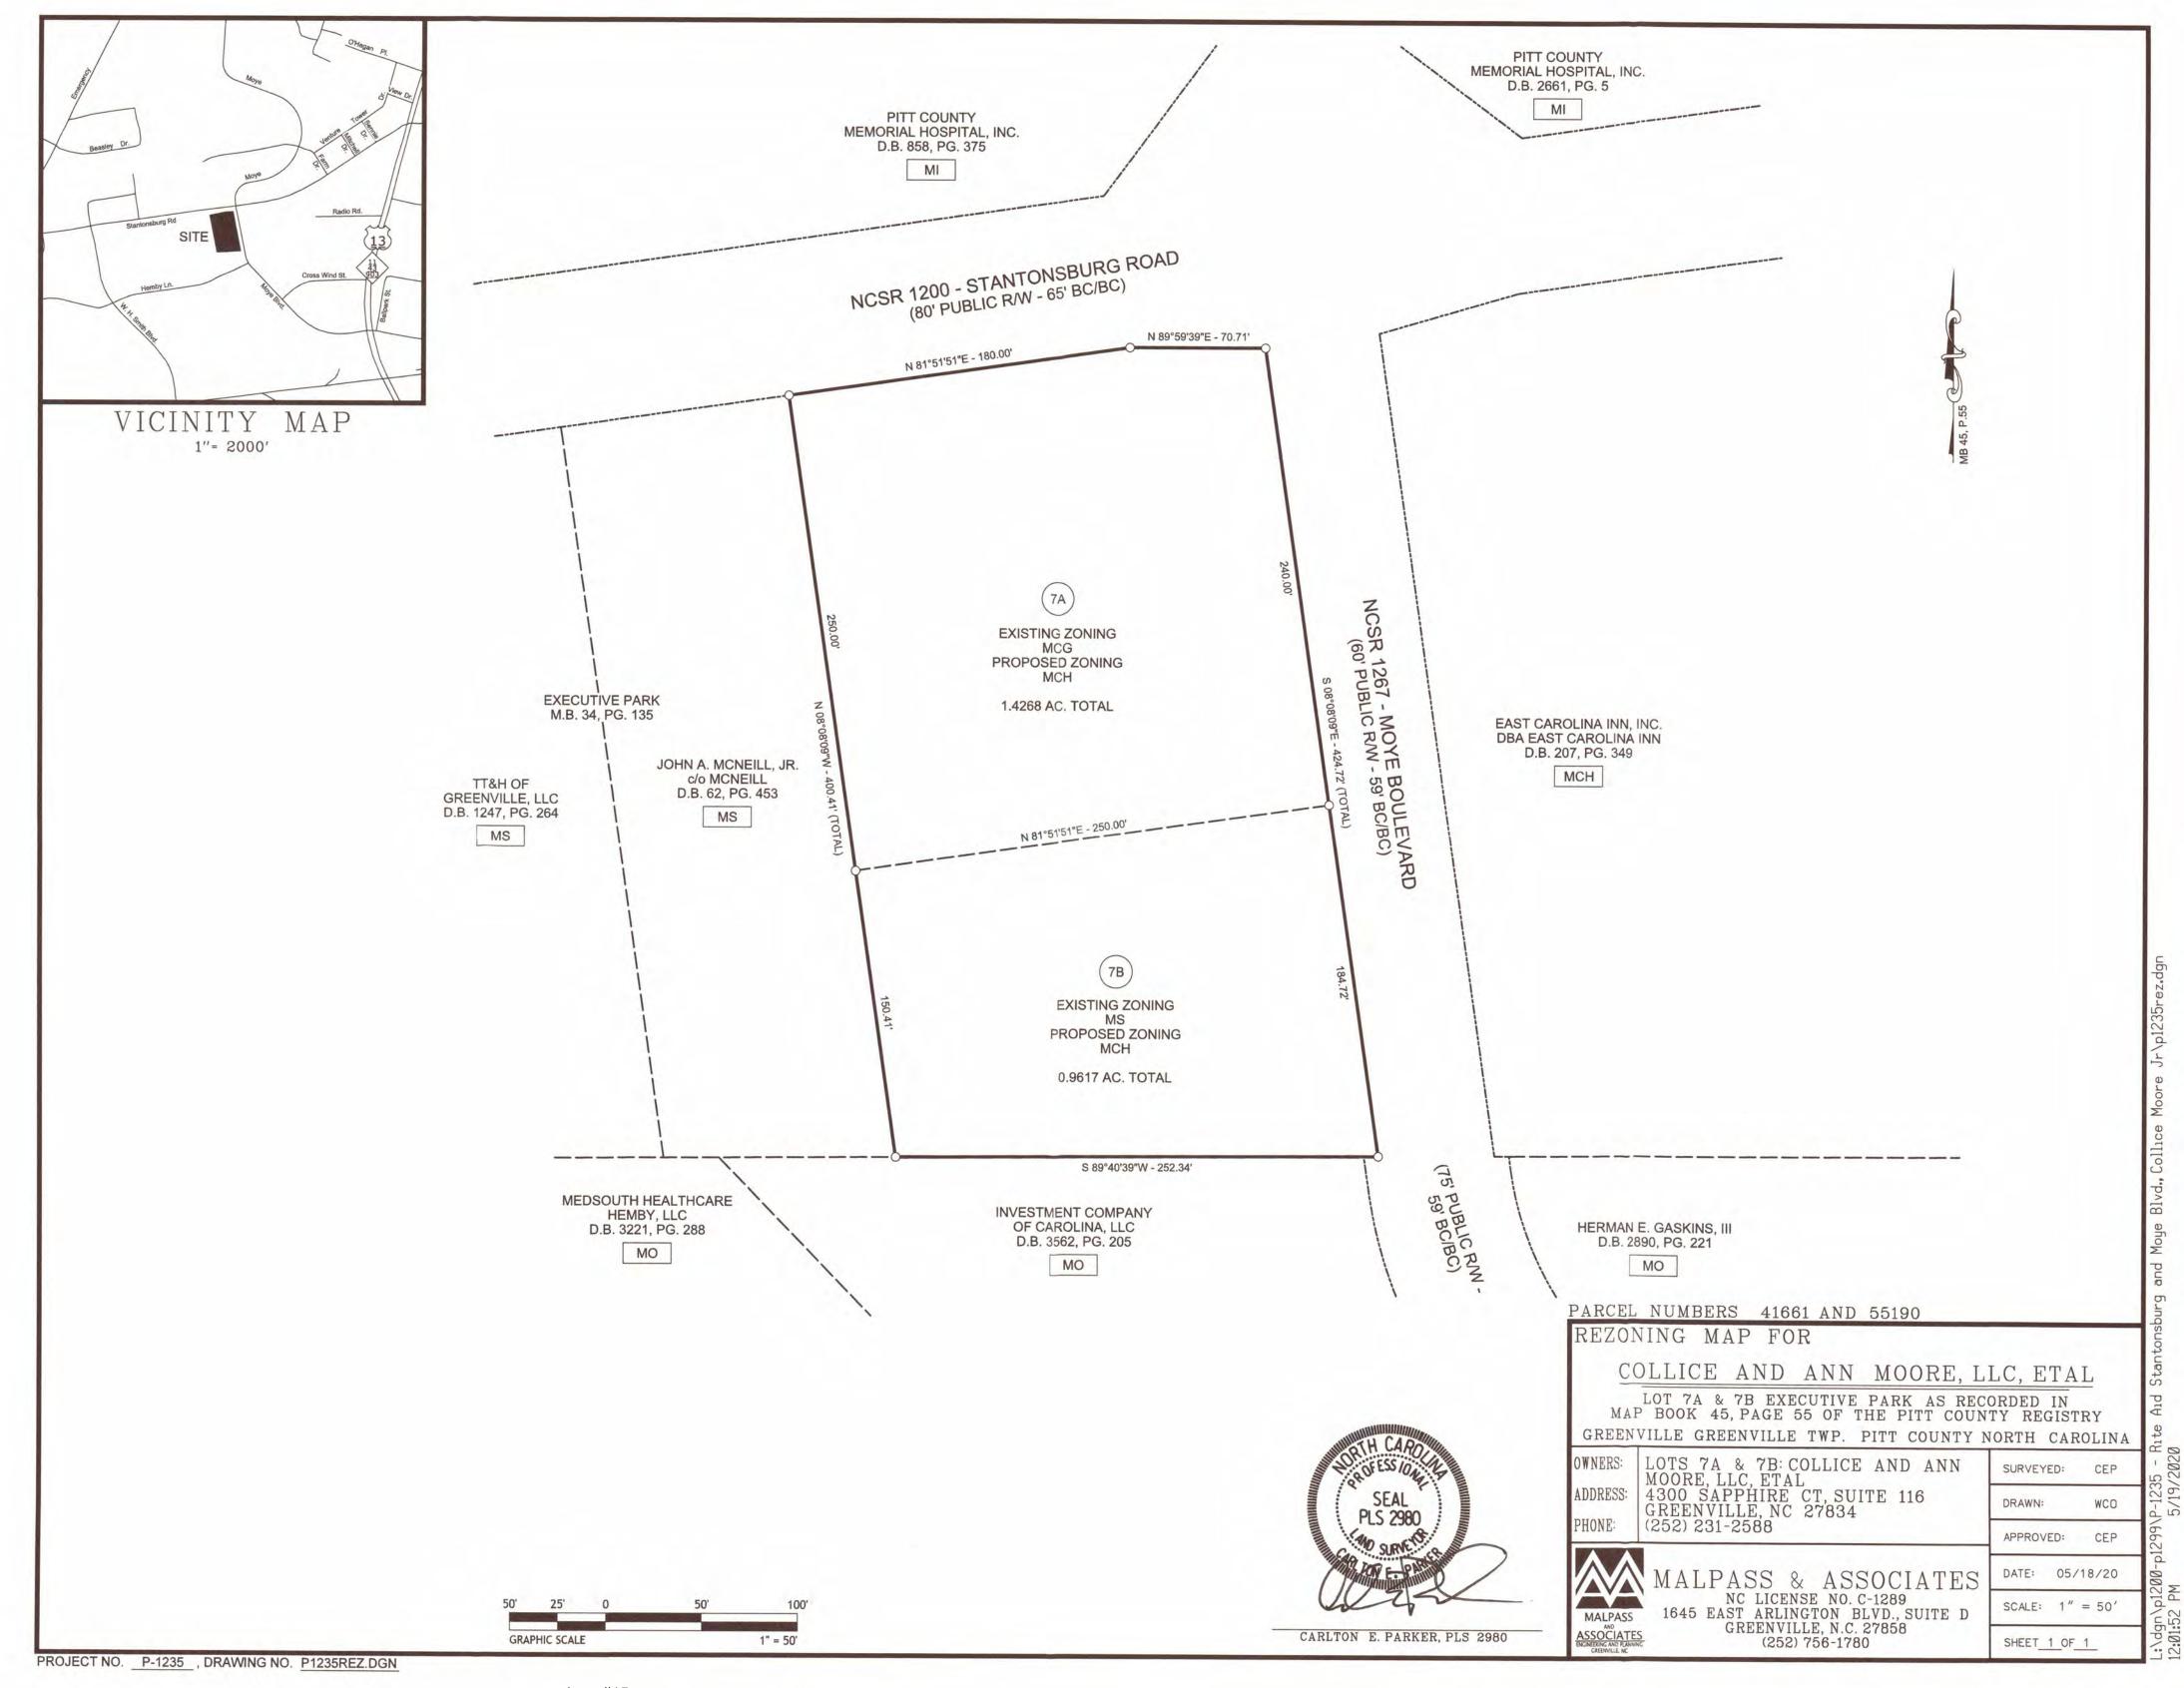

- Stantonsburg Road from MS (Medical-Support) and MCG (Medical-General Commercial) to MCH (Medical-Heavy Commercial)
- 16. Ordinance requested by CR Development, LLC to rezone a total of 71.691 acres located north of the intersection of Williams Road and Dickinson Avenue from RA20 (Residential-Agricultural) to R6 (Residential [High Density]) 64.711 acres and R6-CA (Residential [High Density]) (Conservation Area Overlay) 6.980 acres
- 17. REVISED REQUEST Ordinance requested by John F. Moye, Sr. Heirs to rezone 23.9964 acres located south of Greenville Boulevard between Allendale Drive and Dickinson Avenue Extension from RA20 (Residential-Agricultural) to R6A-RU (Residential [Medium Density]) Restricted Residential Use Overlay
- 18. Resolution authorizing the sale of City-owned property located at 1495 Fleming Street to William and Edna Daniels
- 19. Resolution authorizing the sale of City-owned property located at 1501 Fleming Street to Dora Burton
- 20. Resolution authorizing the sale of City-owned property located at 1503 Fleming Street to Cassie Harris
- 21. Resolution authorizing the sale of City-owned property located at 1507 Fleming Street to Lorenda Johnson
- 22. Application to receive funds from the Edward Byrne Memorial Justice Assistance Grant Program
- 23. Resolution and Development Agreement Between the City of Greenville and Greenville Ventures, LLC Related to the Purchase of City Property for the Commercial Development of a Commercial Hotel