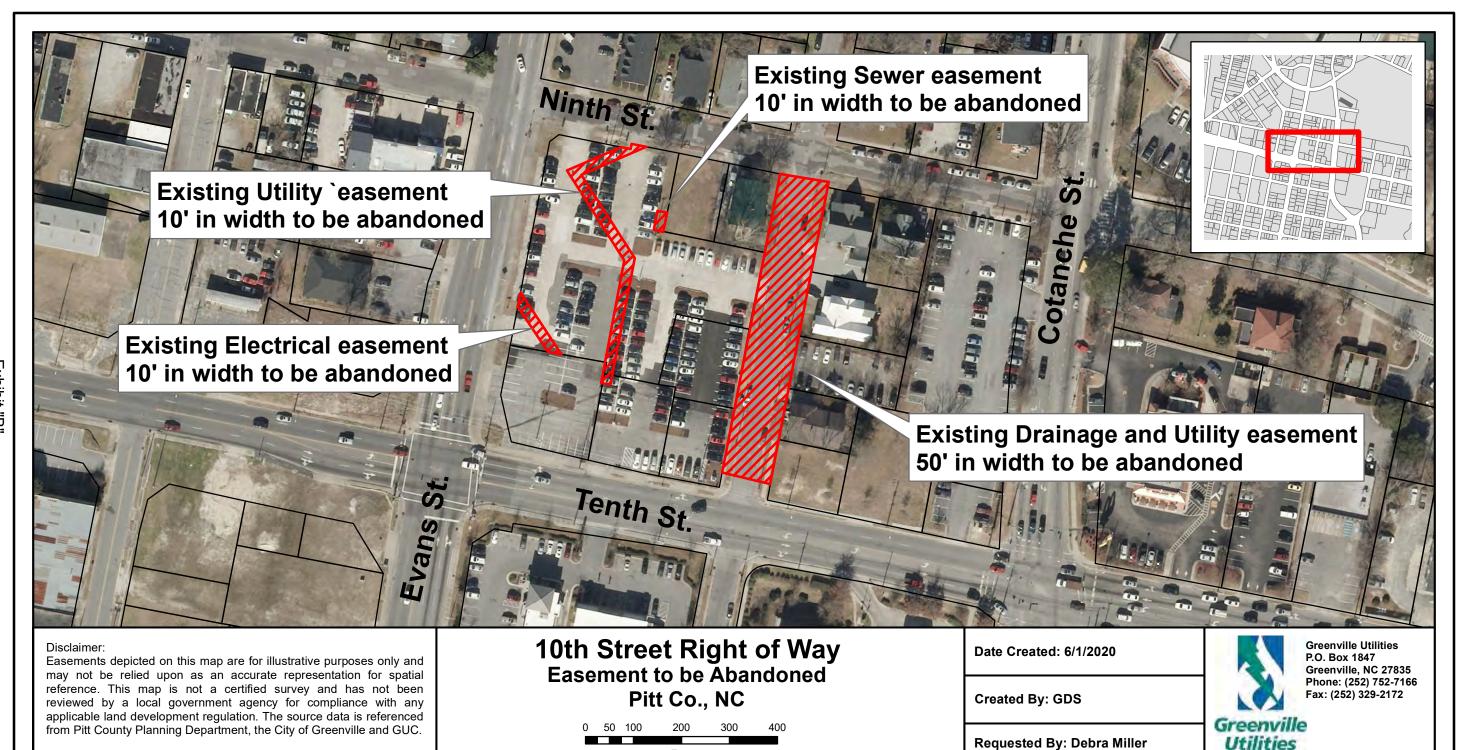

## City of Greenville, North Carolina

Meeting Date: 8/13/2020 Time: 6:00 PM

Title of Item:

Resolution and Deed of Release for abandonment of easements across Tax Parcel No. 82505 for the ECU Life Sciences Project at the northeast corner of the intersection of Evans Street and Tenth Street

**Explanation:** 

Greenville Utilities Commission (GUC) seeks to abandon easements across Tax Parcel Number 82505 at the northeast corner of the intersection of Evans Street and Tenth Street, which is the site of ECU's Life Sciences building currently under construction. The East Group is preparing a recombination plat for the two City blocks associated with the ECU Life Sciences project. As such, existing easements associated with relocated utilities need to be abandoned.

WHEREAS, Greenville Utilities Commission of the City of Greenville, North Carolina (hereinafter referred to as "Commission"), heretofore obtained (1) a Sanitary Sewer Easement centered over existing main, (2) a ten foot (10') wide Utility Easement five feet (5') on either side of a 15" RCP as hereinafter described, (3) a ten foot (10') wide Electric Easement, and (4) a shaded portion only of a fifty foot (50') wide Drainage and Utility Easement all as shown on Map Book 41 at Page 118, Pitt County Public Registry, across property commonly known as Tax Parcel No. 82505 according to the records in the Office of the Tax Administration of Pitt County, North Carolina; and

WHEREAS, such (1) Sanitary Sewer Easement centered over existing main, (2) ten foot (10') wide Utility Easement, (3) ten foot (10') wide Electric Easement, and (4) a shaded portion only of such fifty foot (50') wide Drainage and Utility Easement are no longer needed by Commission and should all be abandoned, all as shown on the plat which is marked Exhibit "A" and is attached hereto and made a part hereof entitled "EASEMENT ABANDONMENT MAP" denominated Project No. 20200027 and dated May 29, 2020, prepared by The East Group, Engineering – Architecture – Surveying - Technology, 324 S. Evans Street, Greenville, North Carolina 27834, Corporate License No. C0206, telephone no. (252) 758-3746, to which reference is hereby made for a more particular and accurate description of such (1) Sanitary Sewer Easement centered over existing main, (2) ten foot (10') wide Utility Easement, (3) ten foot (10') wide Electric Easement, and (4) a shaded portion only of such fifty foot (50') wide Drainage and Utility Easement to be abandoned. Reference is hereby further made to Exhibit "B" which is attached hereto and made a part hereof which is a diagram entitled "10<sup>th</sup> Street Right of Way Easement to be Abandoned Pitt Co., NC" dated June 1, 2020 and prepared by Greenville Utilities Commission which further shows the easements to be abandoned: and