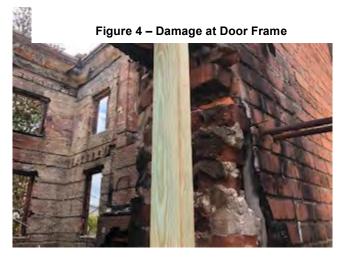

meet current code provisions. Design and construction practices at the time of the building construction did not prioritize lateral support of structures for resistance to wind and seismic loads in

comparison to current practice. The current code requires more strict consideration of these structural systems and requires that modifications to existing structures include these provisions when structures are upgraded or rehabilitated. The components that assist the building superstructure in resisting lateral loads from wind and seismic events, mainly the floor and roof systems, have been destroyed. Therefore, to preserve the remaining components of the building, the building code would require that the entire structural system be brought into compliance with the current code provisions.



The existing superstructure is unreinforced brick masonry and does not comply with these requirements. The likely approach to retain the brick walls of the structure would involve design and construction of an independent system within the shell of the structure, likely a structural steel or concrete frame, to support the building in accordance with the current building code requirements. The new frame would support the new roof and all floors and would attach to the remaining brick superstructure. The remaining brick would remain only as a veneer to the building. However, even as a veneer the brick walls would require strengthening and repair to allow the walls to transfer the lateral loads to the new frame. All other necessary systems within the building such as electrical, HVAC, plumb