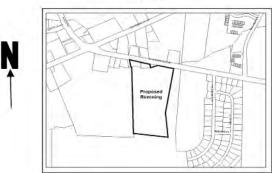

- Stantonsburg Road from MS (Medical-Support) and MCG (Medical-General Commercial) to MCH (Medical-Heavy Commercial)
- 16. Ordinance requested by CR Development, LLC to rezone a total of 71.691 acres located north of the intersection of Williams Road and Dickinson Avenue from RA20 (Residential-Agricultural) to R6 (Residential [High Density]) 64.711 acres and R6-CA (Residential [High Density]) (Conservation Area Overlay) 6.980 acres
- 17. REVISED REQUEST Ordinance requested by John F. Moye, Sr. Heirs to rezone 23.9964 acres located south of Greenville Boulevard between Allendale Drive and Dickinson Avenue Extension from RA20 (Residential-Agricultural) to R6A-RU (Residential [Medium Density]) Restricted Residential Use Overlay
- 18. Resolution authorizing the sale of City-owned property located at 1495 Fleming Street to William and Edna Daniels
- 19. Resolution authorizing the sale of City-owned property located at 1501 Fleming Street to Dora Burton
- 20. Resolution authorizing the sale of City-owned property located at 1503 Fleming Street to Cassie Harris
- 21. Resolution authorizing the sale of City-owned property located at 1507 Fleming Street to Lorenda Johnson
- 22. Application to receive funds from the Edward Byrne Memorial Justice Assistance Grant Program
- 23. Resolution and Development Agreement Between the City of Greenville and Greenville Ventures, LLC Related to the Purchase of City Property for the Commercial Development of a Commercial Hotel