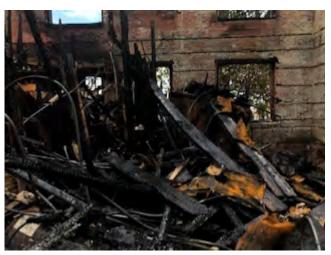

and a

roof. All components of the interior structure above grade consisted of wood construction, including stud walls, wood joists and plywood floors as the first floor, second floor, and roof superstructure elements. Interior walls below grade in the basement consisted of both brick walls and wood stud walls. Foundations were not exposed, but the basement floor consisted of a concrete slab. The wood floor joists and roof joists were supported by the exterior and interior brick walls and stud walls. The joists were partially embedded into blockouts in the brick walls. Large window and door openings were framed with wood including wood lintels over the openings. Smaller windows were wood framed with steel plate lintels over the openings.



#### **Observed Condition of Damaged Building**



Figure 2 - Debris Covered Interior

The entire interior of the building was totally destroyed by the fire. All wood components including floor joists, floor surfaces, interior stud walls, roof joists, and roof surfaces have been totally consumed and destroyed. The only remaining intact components of the building are the exterior brick walls of the structure. Isolated floor joists observed from below in the basement area have survived, but the floor plywood panels spanning between the joists were very soft and unlikely salvageable. The extent of the first floor that possibly survived the fire cannot be determined as the entire floor area is covered with debris (Figure 2). No portion of the second floor or the roof has survived. Only the embedments in the exterior walls that supported the