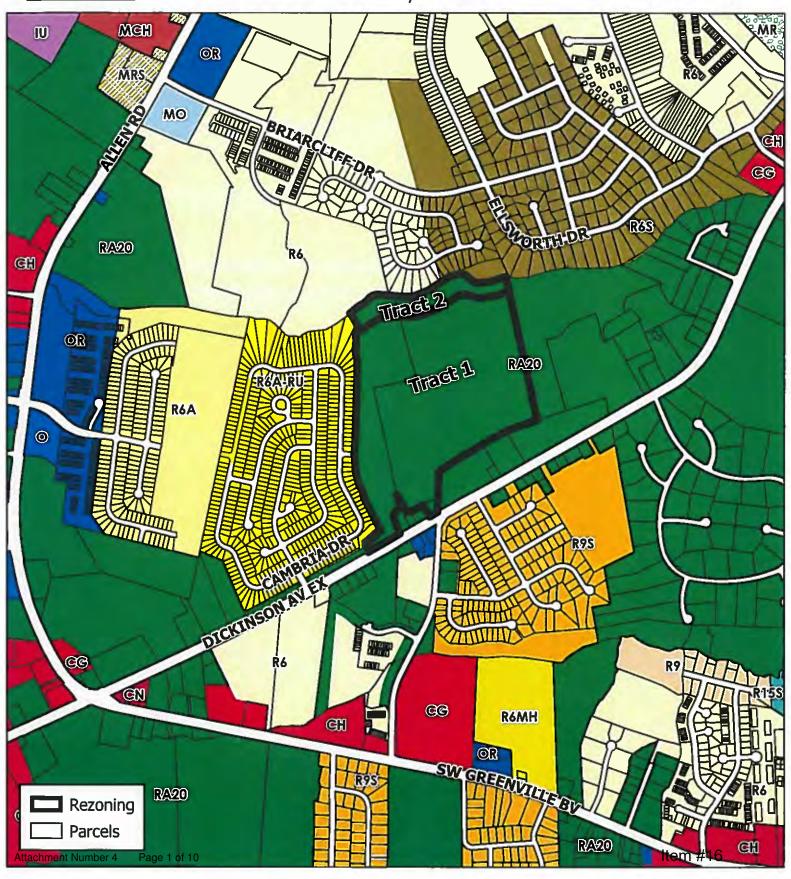

- Stantonsburg Road from MS (Medical-Support) and MCG (Medical-General Commercial) to MCH (Medical-Heavy Commercial)
- 16. Ordinance requested by CR Development, LLC to rezone a total of 71.691 acres located north of the intersection of Williams Road and Dickinson Avenue from RA20 (Residential-Agricultural) to R6 (Residential [High Density]) 64.711 acres and R6-CA (Residential [High Density]) (Conservation Area Overlay) 6.980 acres
- 17. REVISED REQUEST Ordinance requested by John F. Moye, Sr. Heirs to rezone 23.9964 acres located south of Greenville Boulevard between Allendale Drive and Dickinson Avenue Extension from RA20 (Residential-Agricultural) to R6A-RU (Residential [Medium Density]) Restricted Residential Use Overlay
- 18. Resolution authorizing the sale of City-owned property located at 1495 Fleming Street to William and Edna Daniels
- 19. Resolution authorizing the sale of City-owned property located at 1501 Fleming Street to Dora Burton
- 20. Resolution authorizing the sale of City-owned property located at 1503 Fleming Street to Cassie Harris
- 21. Resolution authorizing the sale of City-owned property located at 1507 Fleming Street to Lorenda Johnson
- 22. Application to receive funds from the Edward Byrne Memorial Justice Assistance Grant Program
- 23. Resolution and Development Agreement Between the City of Greenville and Greenville Ventures, LLC Related to the Purchase of City Property for the Commercial Development of a Commercial Hotel