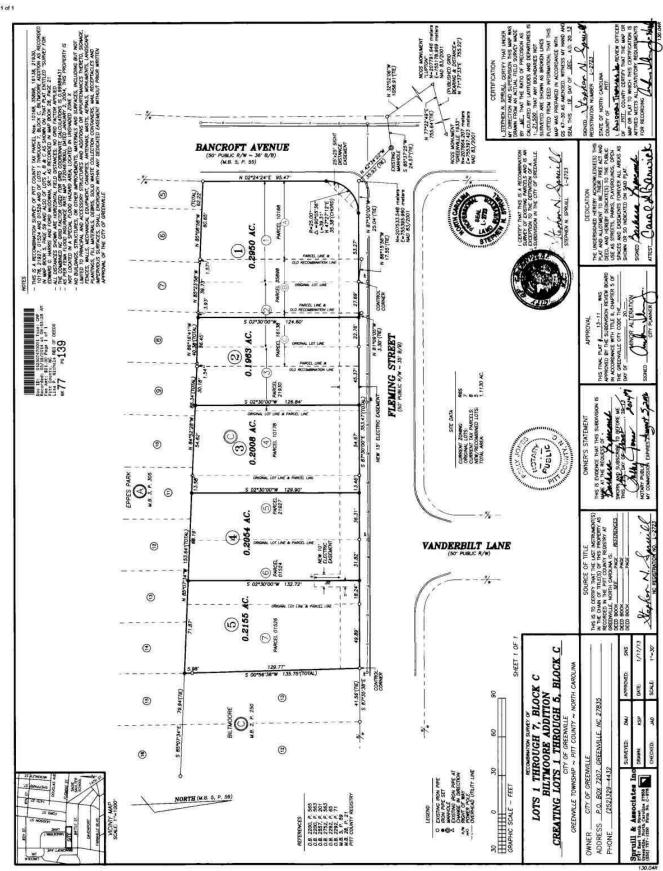

- Stantonsburg Road from MS (Medical-Support) and MCG (Medical-General Commercial) to MCH (Medical-Heavy Commercial)
- 16. Ordinance requested by CR Development, LLC to rezone a total of 71.691 acres located north of the intersection of Williams Road and Dickinson Avenue from RA20 (Residential-Agricultural) to R6 (Residential [High Density]) 64.711 acres and R6-CA (Residential [High Density]) (Conservation Area Overlay) 6.980 acres
- 17. REVISED REQUEST Ordinance requested by John F. Moye, Sr. Heirs to rezone 23.9964 acres located south of Greenville Boulevard between Allendale Drive and Dickinson Avenue Extension from RA20 (Residential-Agricultural) to R6A-RU (Residential [Medium Density]) Restricted Residential Use Overlay
- 18. Resolution authorizing the sale of City-owned property located at 1495 Fleming Street to William and Edna Daniels
- 19. Resolution authorizing the sale of City-owned property located at 1501 Fleming Street to Dora Burton
- 20. Resolution authorizing the sale of City-owned property located at 1503 Fleming Street to Cassie Harris
- 21. Resolution authorizing the sale of City-owned property located at 1507 Fleming Street to Lorenda Johnson
- 22. Application to receive funds from the Edward Byrne Memorial Justice Assistance Grant Program
- 23. Resolution and Development Agreement Between the City of Greenville and Greenville Ventures, LLC Related to the Purchase of City Property for the Commercial Development of a Commercial Hotel