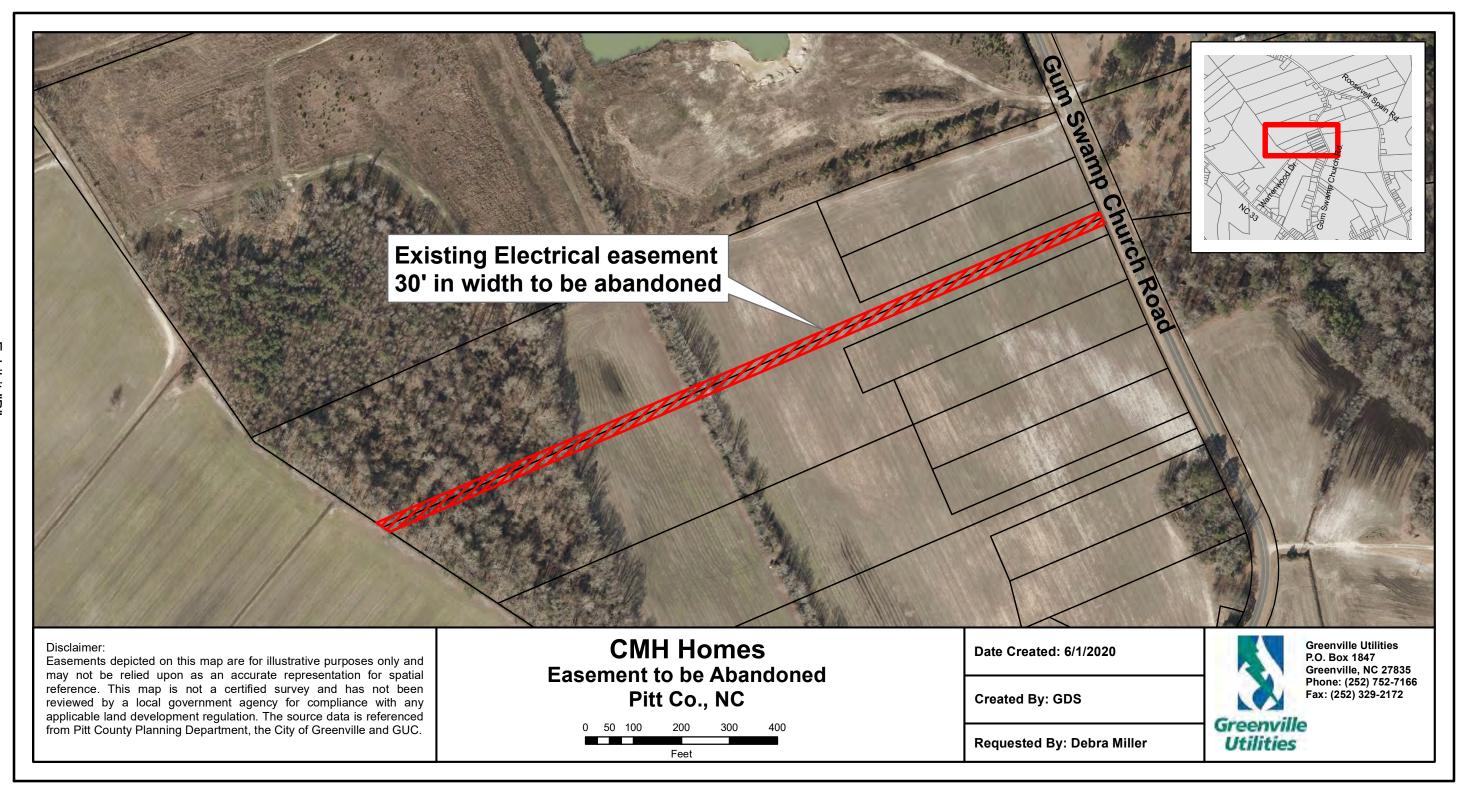

## City of Greenville, North Carolina

Meeting Date: 8/13/2020 Time: 6:00 PM

**Title of Item:** 

Resolution and Deed of Release for abandonment of an electrical easement across Tax Parcel No. 86352

**Explanation:** 

Greenville Utilities Commission (GUC) seeks to abandon a 30-foot wide electrical easement across tax parcel no. 86352. The owner purchased two parcels and combined them into one parcel (Tax PN 86352) for the purpose of building a home. The owner's house plans indicate that the home would be directly on top of an existing thirty foot (30') wide electrical easement which was split between the two parcels. The owner has requested that GUC abandon such existing electrical easement across the subject property. Under a separate document, GUC is obtaining an electrical easement on the right side of the subject property to resolve any conflicts.

WHEREAS, such thirty foot (30') wide Electrical Easement is no longer needed by Commission and should be abandoned, all as shown on the plat which is marked Exhibit "A" which is attached hereto and made a part hereof entitled "CMH Homes, Inc. Belvoir TWP, Pitt Co., NC" dated June 22, 2020 to which reference is hereby made for a more particular and accurate description of such thirty foot (30') wide Electrical Easement to be abandoned. Reference is hereby further made to Exhibit "B" which is attached hereto and made a part hereof which is a diagram entitled "CMH Homes Easement to be Abandoned Pitt Co., NC" dated June 1, 2020 and prepared by Greenville Utilities Commission which further shows the easement to be abandoned; and