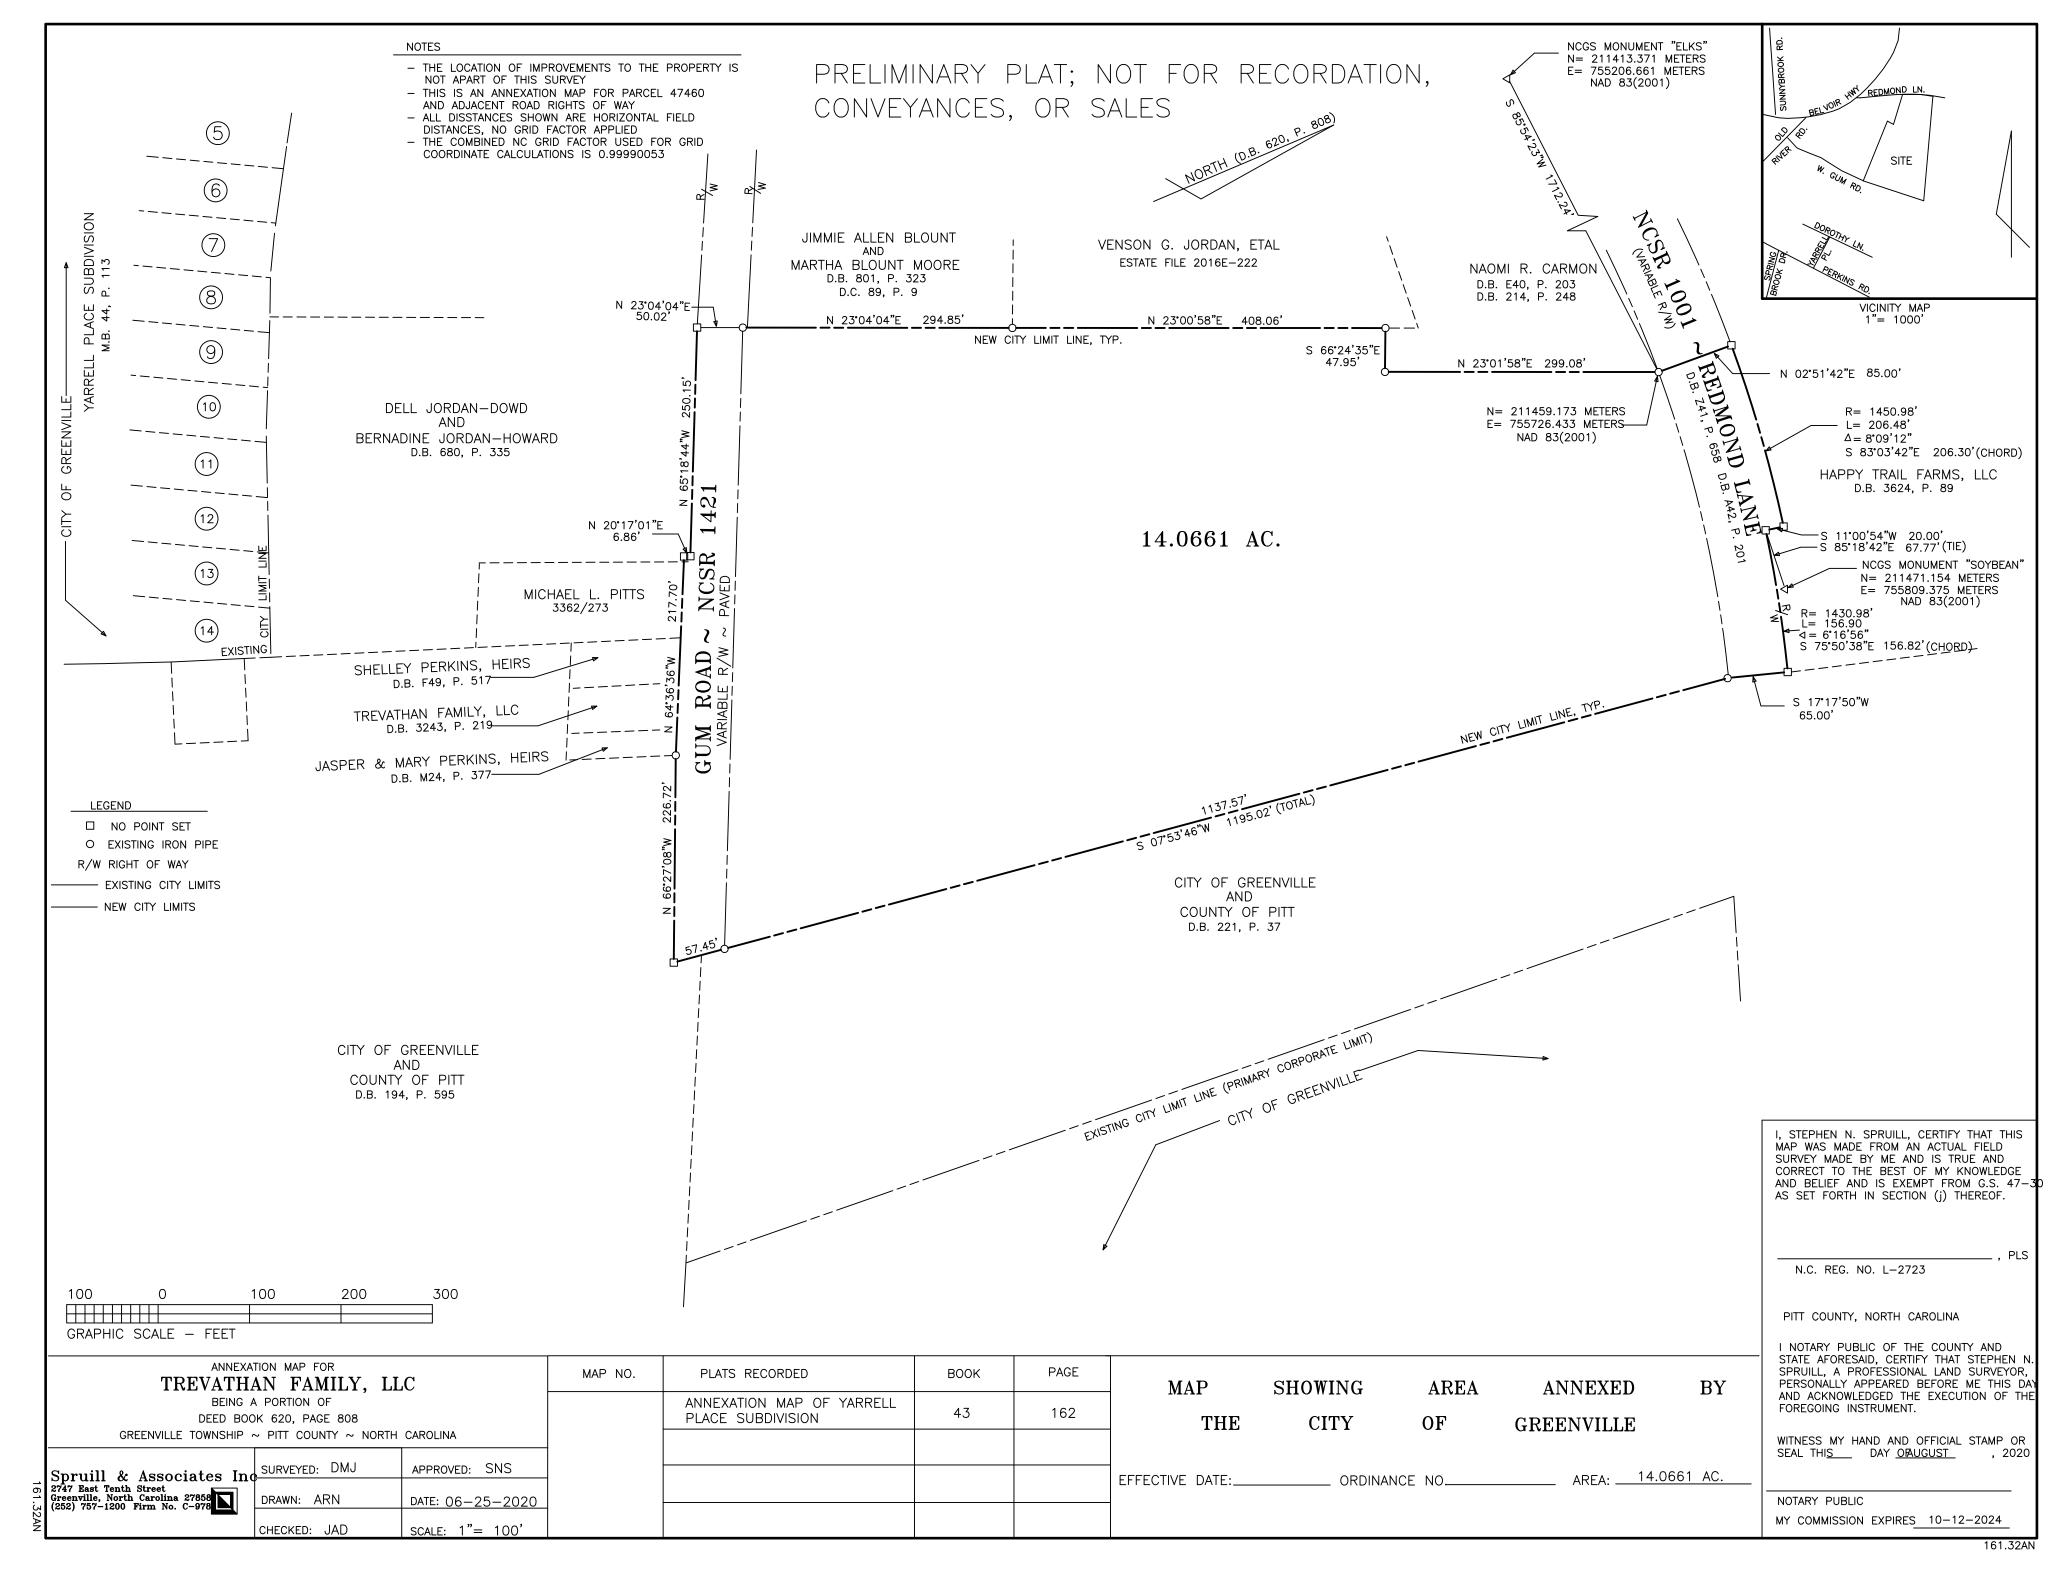

#### **Public Hearings**

- 12. Ordinance to annex Ag Carolina Farm Credit involving 34.743 acres located at the southwestern corner of the intersection of NC 43 N and Rock Springs Road
- 13. Ordinance to annex Carter Ridge involving 128.60 acres located along the western right-of-way of B's Barbeque Road and between West 5th Street and MacGregor Downs Road
- 14. Ordinance to annex the Travathan Family, LLC property involving 14.0661 acres located between Redmond Lane and West Gum Road and west of the Pitt-Greenville Airport
- 15. Ordinance requested by Collice and Ann Moore, LLC et al to rezone a total of 2.3885 acres located at the southwest corner of the intersection of Moye Boulevard and