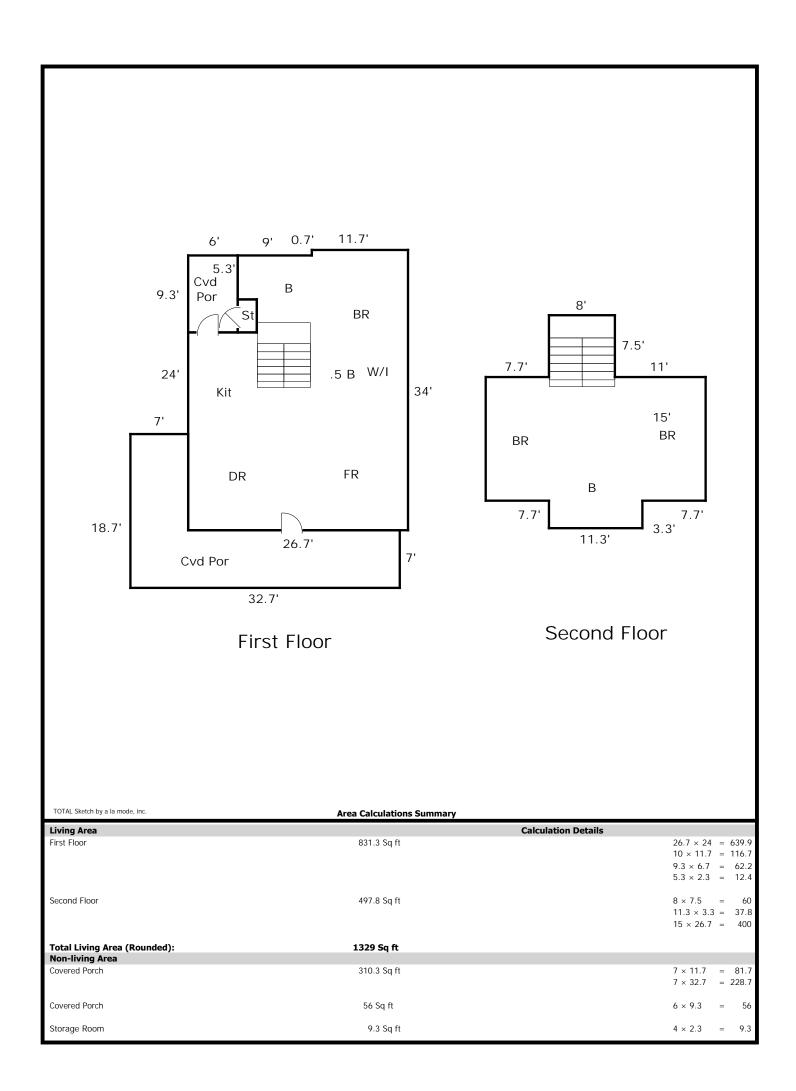

- Stantonsburg Road from MS (Medical-Support) and MCG (Medical-General Commercial) to MCH (Medical-Heavy Commercial)
- 16. Ordinance requested by CR Development, LLC to rezone a total of 71.691 acres located north of the intersection of Williams Road and Dickinson Avenue from RA20 (Residential-Agricultural) to R6 (Residential [High Density]) 64.711 acres and R6-CA (Residential [High Density]) (Conservation Area Overlay) 6.980 acres
- 17. REVISED REQUEST Ordinance requested by John F. Moye, Sr. Heirs to rezone 23.9964 acres located south of Greenville Boulevard between Allendale Drive and Dickinson Avenue Extension from RA20 (Residential-Agricultural) to R6A-RU (Residential [Medium Density]) Restricted Residential Use Overlay
- 18. Resolution authorizing the sale of City-owned property located at 1495 Fleming Street to William and Edna Daniels
- 19. Resolution authorizing the sale of City-owned property located at 1501 Fleming Street to Dora Burton
- 20. Resolution authorizing the sale of City-owned property located at 1503 Fleming Street to Cassie Harris
- 21. Resolution authorizing the sale of City-owned property located at 1507 Fleming Street to Lorenda Johnson
- 22. Application to receive funds from the Edward Byrne Memorial Justice Assistance Grant Program
- 23. Resolution and Development Agreement Between the City of Greenville and Greenville Ventures, LLC Related to the Purchase of City Property for the Commercial Development of a Commercial Hotel