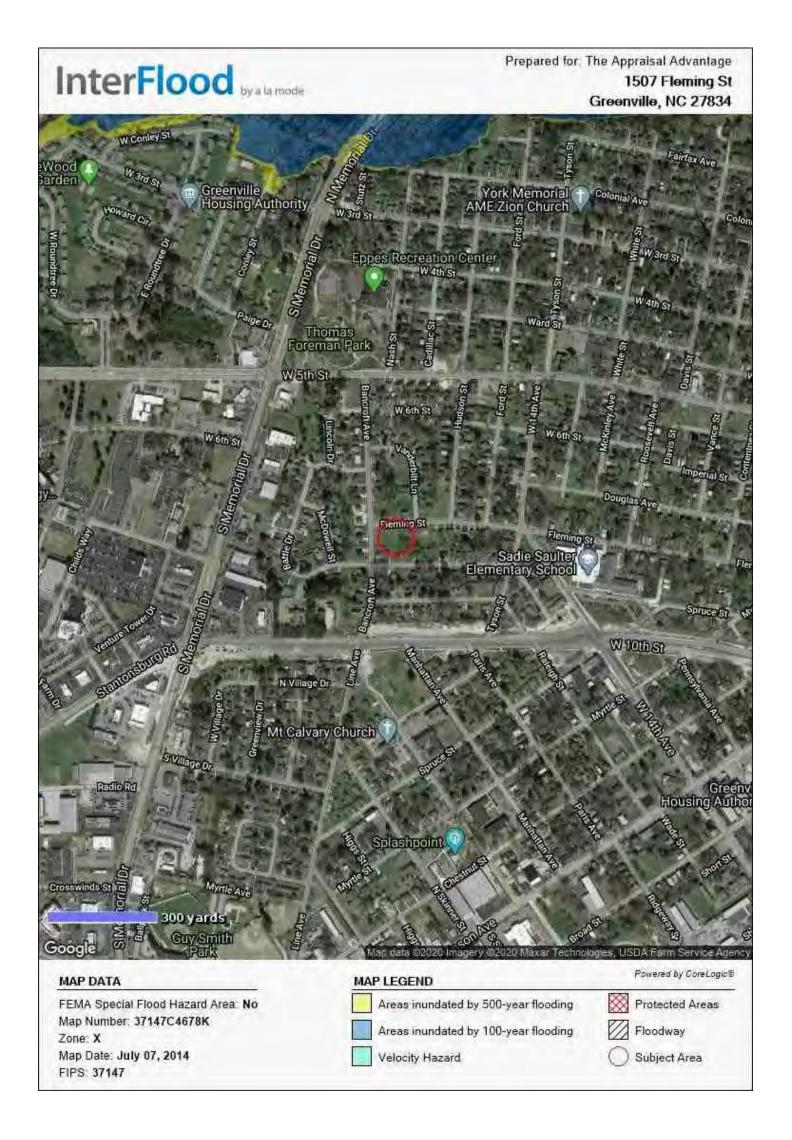

- Stantonsburg Road from MS (Medical-Support) and MCG (Medical-General Commercial) to MCH (Medical-Heavy Commercial)
- 16. Ordinance requested by CR Development, LLC to rezone a total of 71.691 acres located north of the intersection of Williams Road and Dickinson Avenue from RA20 (Residential-Agricultural) to R6 (Residential [High Density]) 64.711 acres and R6-CA (Residential [High Density]) (Conservation Area Overlay) 6.980 acres
- 17. REVISED REQUEST Ordinance requested by John F. Moye, Sr. Heirs to rezone 23.9964 acres located south of Greenville Boulevard between Allendale Drive and Dickinson Avenue Extension from RA20 (Residential-Agricultural) to R6A-RU (Residential [Medium Density]) Restricted Residential Use Overlay
- 18. Resolution authorizing the sale of City-owned property located at 1495 Fleming Street to William and Edna Daniels
- 19. Resolution authorizing the sale of City-owned property located at 1501 Fleming Street to Dora Burton
- 20. Resolution authorizing the sale of City-owned property located at 1503 Fleming Street to Cassie Harris
- 21. Resolution authorizing the sale of City-owned property located at 1507 Fleming Street to Lorenda Johnson
- 22. Application to receive funds from the Edward Byrne Memorial Justice Assistance Grant Program
- 23. Resolution and Development Agreement Between the City of Greenville and Greenville Ventures, LLC Related to the Purchase of City Property for the Commercial Development of a Commercial Hotel