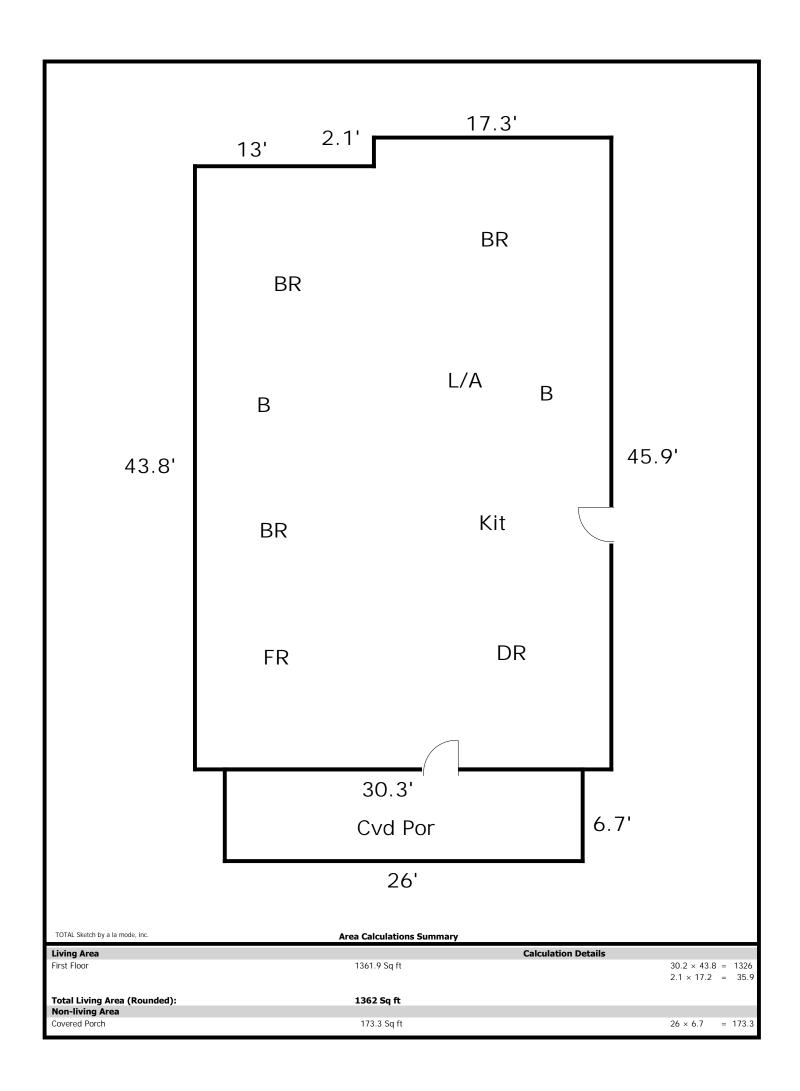

- Stantonsburg Road from MS (Medical-Support) and MCG (Medical-General Commercial) to MCH (Medical-Heavy Commercial)
- 16. Ordinance requested by CR Development, LLC to rezone a total of 71.691 acres located north of the intersection of Williams Road and Dickinson Avenue from RA20 (Residential-Agricultural) to R6 (Residential [High Density]) 64.711 acres and R6-CA (Residential [High Density]) (Conservation Area Overlay) 6.980 acres
- 17. REVISED REQUEST Ordinance requested by John F. Moye, Sr. Heirs to rezone 23.9964 acres located south of Greenville Boulevard between Allendale Drive and Dickinson Avenue Extension from RA20 (Residential-Agricultural) to R6A-RU (Residential [Medium Density]) Restricted Residential Use Overlay
- 18. Resolution authorizing the sale of City-owned property located at 1495 Fleming Street to William and Edna Daniels
- 19. Resolution authorizing the sale of City-owned property located at 1501 Fleming Street to Dora Burton
- 20. Resolution authorizing the sale of City-owned property located at 1503 Fleming Street to Cassie Harris
- 21. Resolution authorizing the sale of City-owned property located at 1507 Fleming Street to Lorenda Johnson
- 22. Application to receive funds from the Edward Byrne Memorial Justice Assistance Grant Program
- 23. Resolution and Development Agreement Between the City of Greenville and Greenville Ventures, LLC Related to the Purchase of City Property for the Commercial Development of a Commercial Hotel