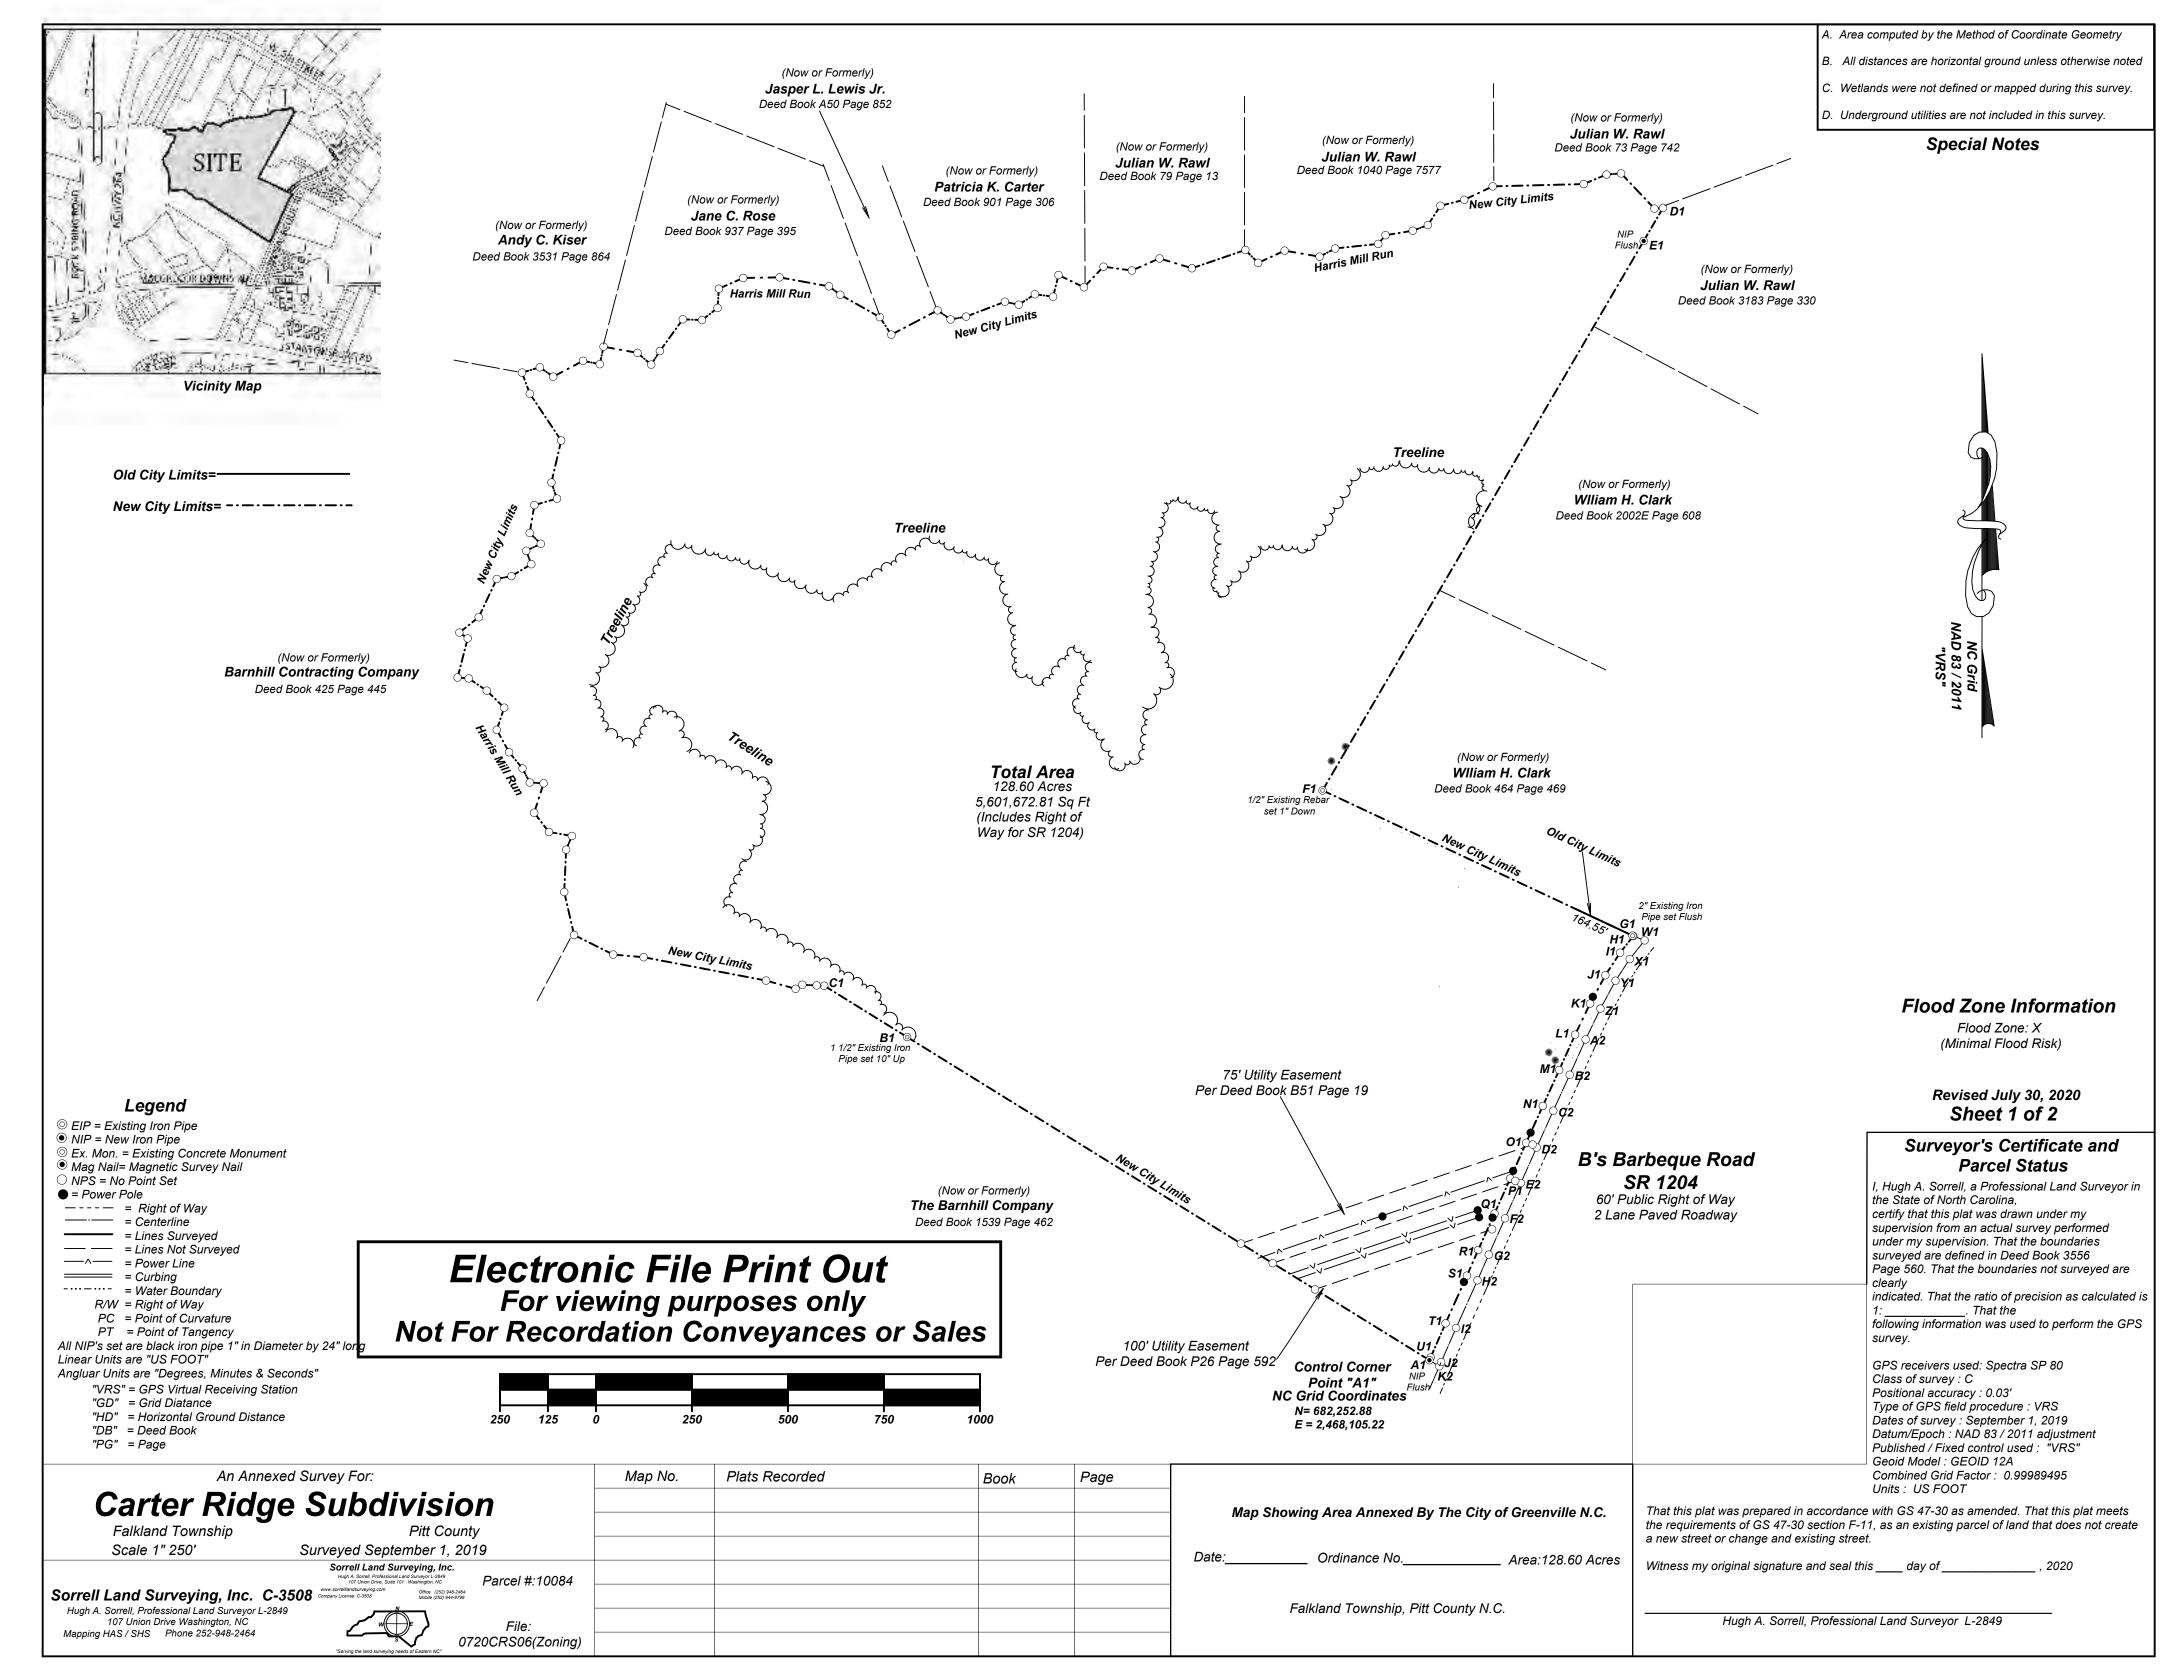

#### **Public Hearings**

- 12. Ordinance to annex Ag Carolina Farm Credit involving 34.743 acres located at the southwestern corner of the intersection of NC 43 N and Rock Springs Road
- 13. Ordinance to annex Carter Ridge involving 128.60 acres located along the western right-of-way of B's Barbeque Road and between West 5th Street and MacGregor Downs Road
- 14. Ordinance to annex the Travathan Family, LLC property involving 14.0661 acres located between Redmond Lane and West Gum Road and west of the Pitt-Greenville Airport
- 15. Ordinance requested by Collice and Ann Moore, LLC et al to rezone a total of 2.3885 acres located at the southwest corner of the intersection of Moye Boulevard and