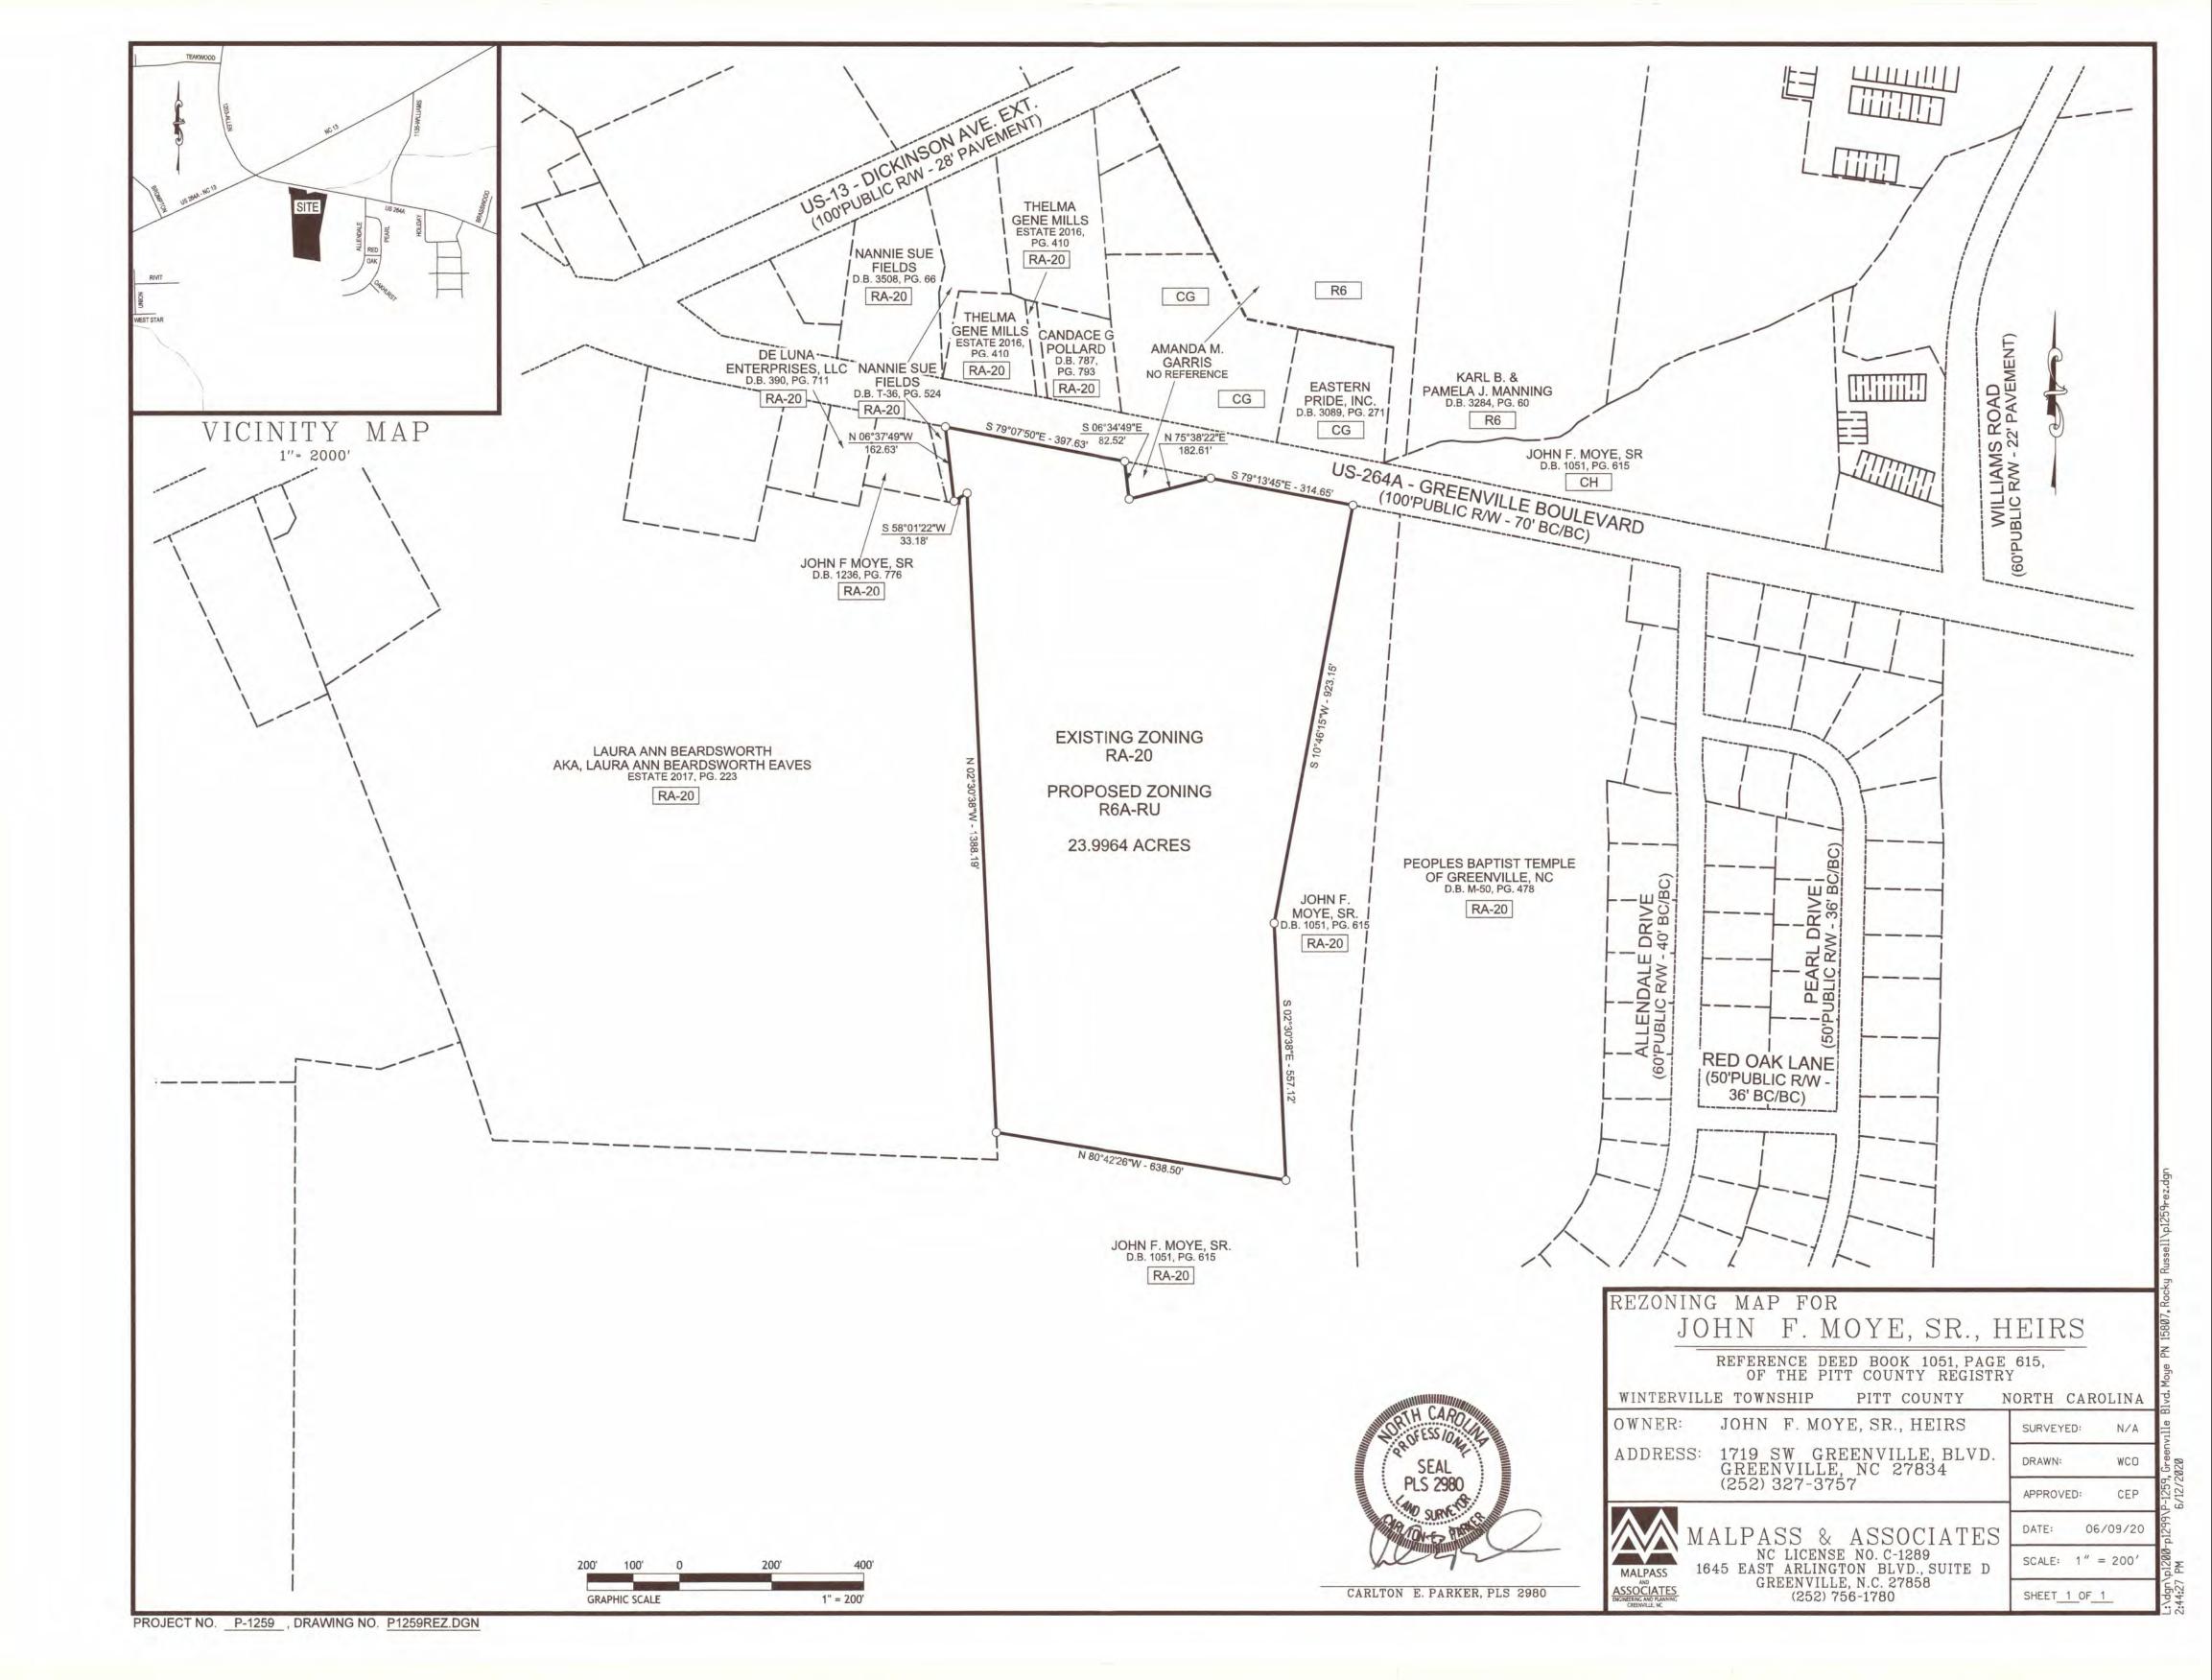

- Stantonsburg Road from MS (Medical-Support) and MCG (Medical-General Commercial) to MCH (Medical-Heavy Commercial)
- 16. Ordinance requested by CR Development, LLC to rezone a total of 71.691 acres located north of the intersection of Williams Road and Dickinson Avenue from RA20 (Residential-Agricultural) to R6 (Residential [High Density]) 64.711 acres and R6-CA (Residential [High Density]) (Conservation Area Overlay) 6.980 acres
- 17. REVISED REQUEST Ordinance requested by John F. Moye, Sr. Heirs to rezone 23.9964 acres located south of Greenville Boulevard between Allendale Drive and Dickinson Avenue Extension from RA20 (Residential-Agricultural) to R6A-RU (Residential [Medium Density]) Restricted Residential Use Overlay
- 18. Resolution authorizing the sale of City-owned property located at 1495 Fleming Street to William and Edna Daniels
- 19. Resolution authorizing the sale of City-owned property located at 1501 Fleming Street to Dora Burton
- 20. Resolution authorizing the sale of City-owned property located at 1503 Fleming Street to Cassie Harris
- 21. Resolution authorizing the sale of City-owned property located at 1507 Fleming Street to Lorenda Johnson
- 22. Application to receive funds from the Edward Byrne Memorial Justice Assistance Grant Program
- 23. Resolution and Development Agreement Between the City of Greenville and Greenville Ventures, LLC Related to the Purchase of City Property for the Commercial Development of a Commercial Hotel