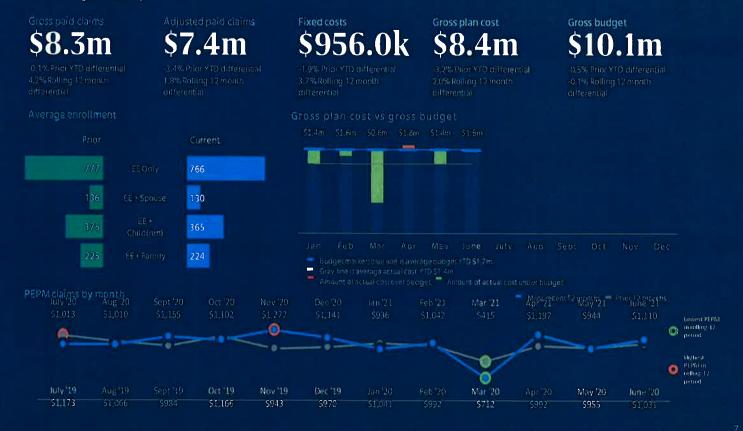

# Total medical & pharmacy Year-to-date (YTD) June 2021

Cost & budget summary

CONSTRUCTOR MERCICALINE DEDISITIES TO AN ARREST AND A CONTRACT OF A CONT

# 2021 & 2022 Projections Medical/Rx/Vision

- 2021 Reforecast gross and net costs are \$18.8M and \$15.5M, respectively
  - COG/GUC net cost has decreased from the Final 2021 Projection and Budget mostly due to favorable 2020 claims experience and less returning care in 2021 than expected
- 2022 required rate increase is 0.0% over 2021 Budget
  - Employee rates would be maintained at current 2021 levels with projected 2022 net costs of \$16.8M

| Final 2021 Projection<br>Data through April 202 |                  | 2021 Budget |                   |              |                  | 2022 Status Quo Projection |                 |            |             |           |            |               |            |            |
|-------------------------------------------------|------------------|-------------|-------------------|--------------|------------------|----------------------------|-----------------|------------|-------------|-----------|------------|---------------|------------|------------|
| Data throngh April 202                          | •                | PE Rates    | k June 2021 Ei    |              |                  |                            | ign June 2021   |            |             |           |            | ugh lune 2021 |            |            |
| AGGREGATE                                       |                  |             | vs. Final 202     | 1 Projection |                  | Vs. Final 202              | 1 Projection    | vs. 2021   | -           |           | vs. 202    | 1 Budget      | vs. 2021   | Reforecast |
| Gross Cost                                      |                  |             | \$                | %            |                  | \$                         | %               | Ş          | %           |           | \$         | %             | \$         | %          |
|                                                 | A40.044          |             |                   |              |                  |                            |                 |            | 1           |           |            |               |            |            |
| Incurred Claims (Medical/Rx/Vision)             | \$19.3M          |             |                   |              | \$17.7M          | (\$1.6M)                   | -8,3%           |            |             | \$18.8M   |            |               | \$1.1M     | 6.0%       |
| Rx Rebates                                      | (\$0.9M)         |             |                   |              | (\$0.9M)         | \$0.0M                     | -2.4%           |            |             | (\$0,9M)  |            |               | \$0.0M     | 0.0%       |
| Fixed Cost (ASO and SL Premiums)                | \$2.1M           |             |                   |              | \$1.9M           | (\$0.2M)                   | -10,8%          |            |             | \$2.1M    |            |               | \$0.2M     | 9.3%       |
| Projected HSA Funding                           | \$0,1M           |             |                   |              | \$0.1M           | \$0.0M                     | 4.9%            |            |             | \$0.1M    |            |               | \$0.0M     | 0.0%       |
| Total Gross Cost                                | \$20.6M          | \$20.1M     | (\$0.6M)          | -2.7%        | \$18.8M          | (\$1.8M)                   | -8.7%           | (\$1.2M)   | -6.2%       | \$20.1M   | \$0.0M     | 0.0%          | \$1.2M     | 6.6%       |
| Employee Cost                                   |                  |             |                   |              |                  |                            |                 |            |             |           |            |               |            |            |
| Employee Contributions                          | \$3.2M           | \$3.0M      | (\$0.1M)          | -3.9%        | \$3.0M           | (\$0.1M)                   | -3.9%           | \$0.0M     | 0.0%        | \$3.0M    | \$0.0M     | 0.0%          | \$0.0M     | 0.0%       |
| Tobacco Surcharge                               | \$0.1M           | \$0.1M      | \$0.0M            | 11.3%        | \$0.1M           | \$0.0M                     | 11.3%           | \$0.0M     | 0.0%        | \$0.1M    | \$0.0M     | 0.0%          | \$0.0M     | 0.0%       |
| Spousal Surcharge                               | \$0.1M           | \$0.1M      | \$0.0M            | 14.3%        | \$0.1M           | \$0.0M                     | 14.3%           | \$0.0M     | 0.0%        | \$0.1M    | \$0.0M     | 0.0%          | \$0.0M     | 0.0%       |
| Total Employee Cost                             | \$3.4M           | \$3.3M      | (\$0.1 <i>M</i> ) | -2.9%        | \$3.3M           | (\$0.1M)                   | -2.9%           | \$0.0M     | 0.0%        | \$3.3M    | \$0.0M     | 0.0%          | \$0.0M     | 0.0%       |
| COG/GUC Net Cost                                | \$17.2M          | \$16.8M     | (\$0.5M)          | -2.7%        | \$15.5M          | (\$1.7M)                   | -9.9%           | (\$1.2M)   | -7.4%       | \$16.8M   | \$0.0M     | 0.0%          | \$1.2M     | 8.0%       |
| COG/GUC Cost Share                              | 83.6%            | 83.6%       |                   |              | 82.6%            | (                          |                 | (\$1.210)  | -7,470      | 83.6%     | 30.0M      | 0.0%          | \$1.2M     | 8.0%       |
|                                                 |                  |             | vs. Final 202     | 1 Brojection | -                | in Final 202               | 1. Des is stire |            | De la c     |           |            |               |            |            |
| PEPY                                            |                  |             | ¢3, Fillar 202    | 1 FIOJECTION |                  | vs. Final 202              |                 | VS. 2021   | Budget      |           | vs. 202    | 1 Budget      | vs. 2021   | Reforecast |
| Gross Cost                                      | \$13,644         | 643 507     | 4                 | /0           | 440.750          | Ş                          | %               | \$         | %           |           | Ş          | Ő             | Ş          | %          |
|                                                 |                  | \$13,597    | (\$46)            | -0.3%        | \$12,758         | (\$885)                    | -6.5%           | (\$839)    | -6.2%       | \$13,597  | \$0        | 0.0%          | \$839      | 6.6%       |
| Contributions & Surcharges                      | <u>(\$2.235)</u> | (\$2.224)   | <u>\$11</u>       | <u>-0.5%</u> | <u>(\$2.224)</u> | <u>\$11</u>                | <u>-0.5%</u>    | <u>\$0</u> | <u>0.0%</u> | (\$2.224) | <u>\$0</u> | 0.0%          | <u>\$0</u> | 0.0%       |
| COG/GUC Net Cost                                | \$11,409         | \$11,374    | (\$35)            | -0.3%        | \$10,535         | (\$874)                    | -7.7%           | (\$839)    | -7.4%       | \$11,374  | \$0        | 0.0%          | \$839      | 8.0%       |
| Enrollment                                      | 1,511            | 1,475       | -36               | -2.4%        | 1,475            | -36                        | (\$0)           | \$0        | \$0         | 1,475     | 0          | 0.0%          | 0          | 0.0%       |