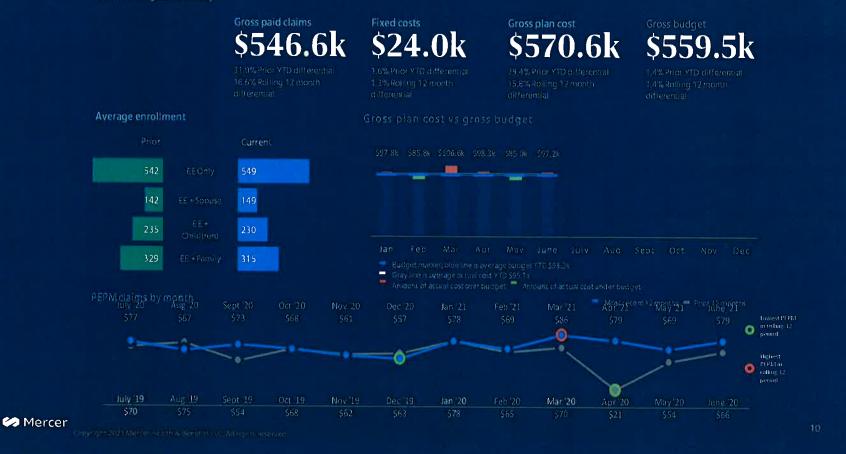

# Total dental Year-to-date (YTD) June 2021

Cost & budget summary

# 2021 & 2022 Projections Dental

- 2021 Reforecast gross and net costs are \$1,083K and \$590K, respectively
  - COG/GUC net cost has decreased from the Final 2021 Projection due to a lower headcount and claim expectation
- 2022 required rate increase is 0.0%
  - Employee rates would be maintained at current 2021 levels with projected 2022 net costs of \$620K

| Final 2021 Projection<br>Data through April 2020 | l ma           | 2 |          | t <mark>m Equivalent</mark><br>x June 2021 Ei | Rate Budget  |   |                |               | 021 Reforeca  |            |          |                |                   | Status Quo Pro<br>ugh June 2021 |                             |             |
|--------------------------------------------------|----------------|---|----------|-----------------------------------------------|--------------|---|----------------|---------------|---------------|------------|----------|----------------|-------------------|---------------------------------|-----------------------------|-------------|
|                                                  |                |   |          |                                               | 1 Projection |   |                |               | 21 Projection |            | l Budget |                |                   | 1 Budget                        | CALLS IN A REAL PROPERTY OF | Reforecast  |
|                                                  |                |   |          | ¢                                             | a/           |   |                | v3.111101202  | a riojection  | V3. 202    | -        |                | vs. 202           | -                               | VS. 2021                    |             |
| AGGREGATE                                        |                |   |          | Ş                                             | 70           |   |                | Ş             | %             | \$         | %        |                | Ş                 | %                               | Ş                           | %           |
| Gross Cost                                       |                |   |          |                                               |              |   |                |               |               |            |          |                |                   |                                 |                             |             |
| Incurred Claims                                  | \$1,077K       |   |          |                                               |              |   | 64 00 EV       | (*****        |               |            |          |                |                   |                                 | <b>1</b>                    |             |
| Fixed Cost                                       |                |   |          |                                               |              |   | \$1,035K       | (\$42K)       | -3.9%         |            |          | \$1,064K       |                   |                                 | \$28K                       | 2.8%        |
|                                                  | \$48K          |   |          |                                               |              |   | SABK           | <u>(\$1K)</u> | <u>-1.2%</u>  |            |          | \$49K          |                   |                                 | <u>\$1K</u>                 | <u>2.0%</u> |
| Total Gross Cost                                 | \$1,125K       |   | \$1,112K | (\$13K)                                       | -1.1%        |   | \$1,083K       | (\$42K)       | -3.7%         | (\$29K)    | -2,6%    | \$1,112K       | \$0K              | 0.0%                            | \$29K                       | 2.7%        |
| Employee Contributions                           | \$494K         |   | \$492K   | (\$2K)                                        | -0.4%        |   | \$492K         | (\$2K)        | -0.4%         | \$0K       | 0.0%     | \$492K         | \$0K              | 0.0%                            | \$0К                        | 0.0%        |
| COG/GUC Net Cost                                 | \$631K         |   | \$620K   | (\$11K)                                       | -1.7%        |   | \$590K         | (\$40K)       | -6.4%         | (\$29К)    | -4.7%    | \$620K         | \$0K              | 0.0%                            | \$29K                       | 5.0%        |
| COG/GUC Cost Share                               | 56.1%          |   | 55.7%    |                                               |              |   | 54.5%          |               |               |            |          | 55.7%          | •                 |                                 |                             |             |
| -                                                |                | - | _        | _                                             |              |   | -              |               |               |            |          | 3. <del></del> |                   |                                 |                             |             |
|                                                  |                |   |          | vs. Final 202                                 | 1 Projection |   |                | vs. Final 202 | 1 Projection  | vs. 2021   | I Budget |                | vs. 202           | 1 Budget                        | vs. 2021                    | Reforecast  |
| PEPY                                             |                |   |          | \$                                            | %            |   |                | \$            | %             | \$         | %        |                | \$                | %                               | \$                          | %           |
| Gross cost                                       | \$901          |   | \$901    | \$1                                           | 0.1%         |   | \$878          | (\$23)        | -2.6%         | (\$24)     | -2.6%    | \$901          | \$0               | 0.0%                            | \$24                        | 2.7%        |
| Contributions & Surcharges                       | <u>(\$396)</u> |   | (\$399)  | <u>(\$3)</u>                                  | 0.8%         |   | <u>(\$399)</u> | (\$3)         | 0.8%          | <u>\$0</u> | 0.0%     | (\$399)        |                   | 0.0%                            | 50                          | 0.0%        |
| COG/GUC Net Cost                                 | \$505          |   | \$502    | (\$3)                                         | -0.5%        |   | \$478          | (\$27)        | -5.2%         | (\$24)     | -4.7%    | \$502          | <u>\$0</u><br>\$0 | 0.0%                            | \$24                        | 5.0%        |
|                                                  | +              |   |          | (4-)                                          | 0.070        |   | ¥770           | (427)         | -J,Z /0       | (224)      |          | 3302           | οÇ                | 0.0%                            | <i>⊋24</i>                  | 5.0%        |
| Enrollment                                       | 1,2 <b>49</b>  |   | 1,234    | -15                                           | -1.2%        |   | 1,234          | -15           | -1.2%         | \$0        | 0.0%     | 1,234          | 0                 | 0.0%                            | 0                           | 0.0%        |
|                                                  |                |   |          |                                               |              | 1 |                |               |               |            |          |                |                   |                                 |                             |             |