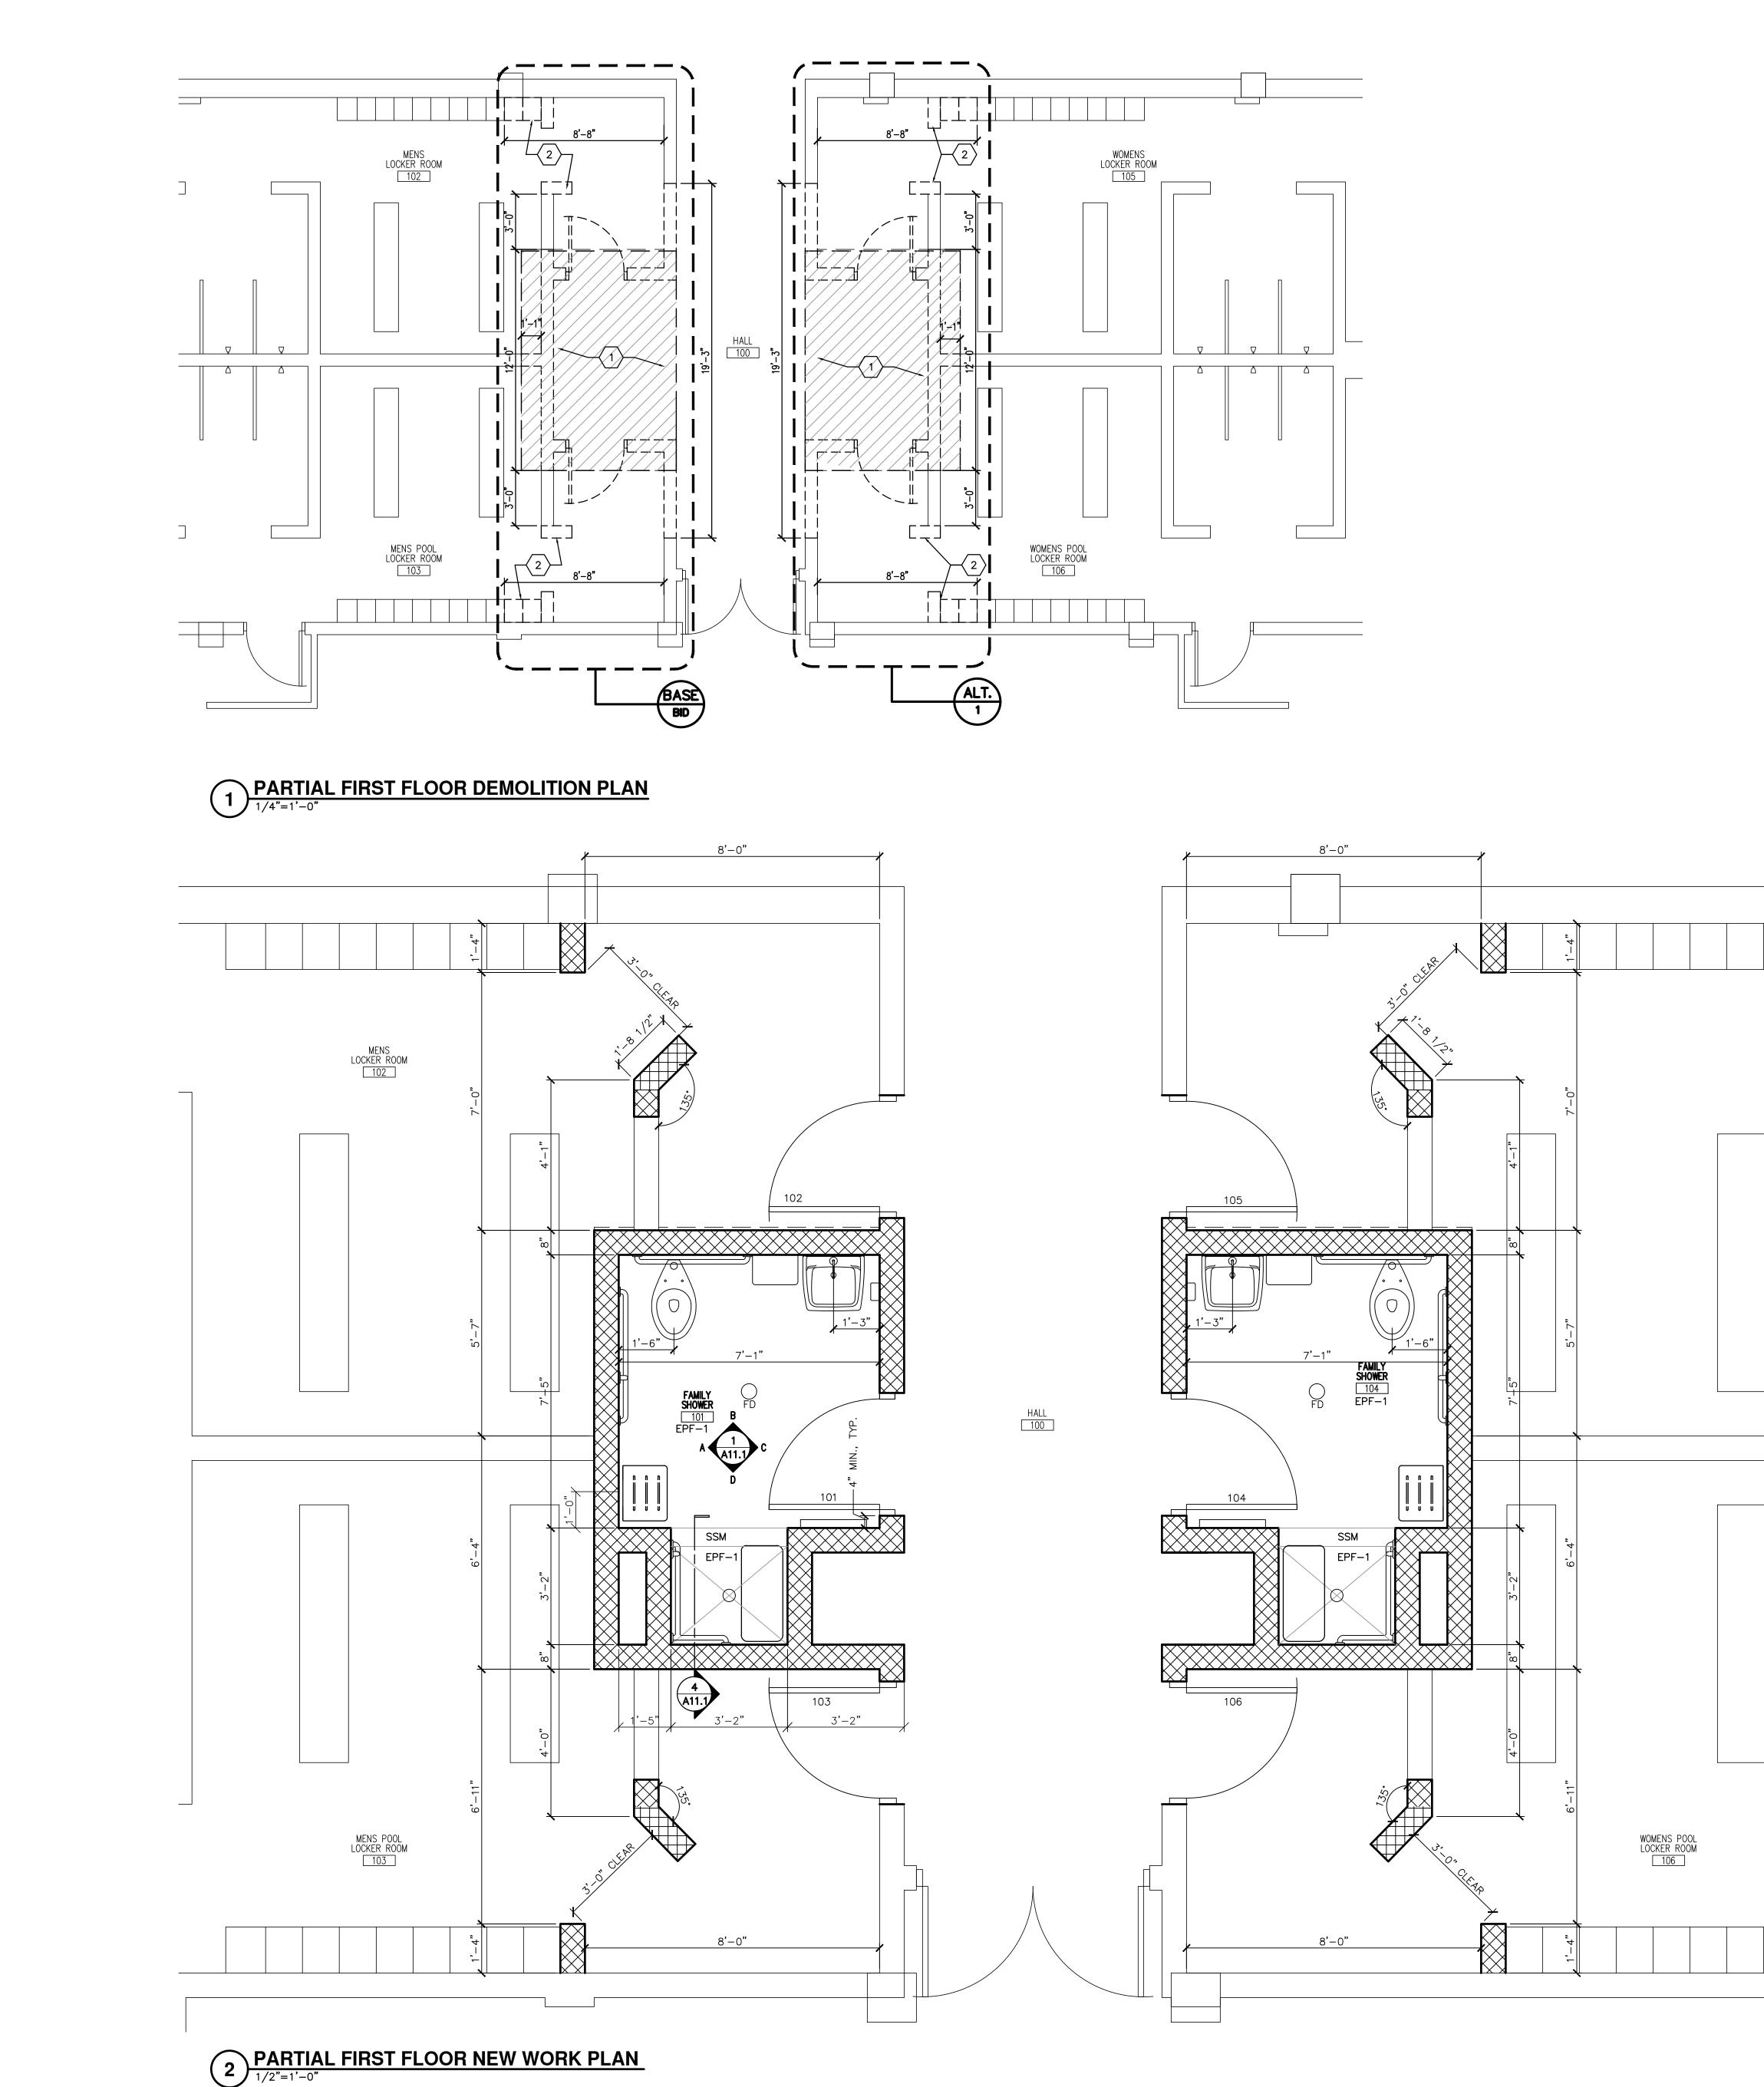

## **Clarifications and Revisions.**

1. **Clarification:** All wall inside bathrooms to receive full height ceramic wall tile finish. See Drawing A2.1. Refer to elevation 3/A2.1 for Wall Pattern. See updated drawing attached.

| Interior Finish Schedule                                                                                                                                                                                                                                                                                                                                                                                                                                                                                                                                                                                                                                                                                                                                                                                                                                                                                                                                                                                                                                               | General Demolition Notes                                                                                                                                                                                                                                                                                                                                                                                                                                                                                                                                                                                                                                                                                                                                                                                                                                                                                                                                                                                                                                                                                                                                                                                                                                                                                                                                                                                                                                                                                                                                                                                                          |
|------------------------------------------------------------------------------------------------------------------------------------------------------------------------------------------------------------------------------------------------------------------------------------------------------------------------------------------------------------------------------------------------------------------------------------------------------------------------------------------------------------------------------------------------------------------------------------------------------------------------------------------------------------------------------------------------------------------------------------------------------------------------------------------------------------------------------------------------------------------------------------------------------------------------------------------------------------------------------------------------------------------------------------------------------------------------|-----------------------------------------------------------------------------------------------------------------------------------------------------------------------------------------------------------------------------------------------------------------------------------------------------------------------------------------------------------------------------------------------------------------------------------------------------------------------------------------------------------------------------------------------------------------------------------------------------------------------------------------------------------------------------------------------------------------------------------------------------------------------------------------------------------------------------------------------------------------------------------------------------------------------------------------------------------------------------------------------------------------------------------------------------------------------------------------------------------------------------------------------------------------------------------------------------------------------------------------------------------------------------------------------------------------------------------------------------------------------------------------------------------------------------------------------------------------------------------------------------------------------------------------------------------------------------------------------------------------------------------|
| EP-1       EPOXY PAINT, SHERWIN WILLIAMS SW7006<br>EXTRA WHITE (FAMILY ROOM CEILINGS)         PE-1       SHERWIN WILLIAMS SW7006 EXTRA WHITE<br>(GYP BD CEILINGS IN HALL 100)         PS-1       SHERWIN WILLIAMS<br>COLOR TO MATCH EXISTING HM FRAMES         CWT-1       DALTILE COLOR WHEEL COLLECTION -<br>CLASSIC GLAZED CERAMIC 6"X6" WALL TILE<br>COLOR: SUEDF GRAY 0182 (FIELD)         ADD-3       INSTALL PATTERN AS PER DETAIL 3/A2.1         CWT-2       DALTILE COLOR WHEEL COLLECTION -<br>CLASSIC GLAZED CERAMIC 6"X6" WALL TILE<br>COLOR: MATT CHALKBOARD 0780 (ACCENT)         ADD-3       INSTALL PATTERN AS PER DETAIL 3/A2.1         CWT-2       DALTILE GROUT-CUSTOM BUILDING SUPPLY<br>100% SOLIDS EPOXY GROUT, COLOR: #165<br>DELOREAN GRAY         SSM       6" WIDE SOLID SURFACE THRESHOLD, DOUBLE<br>HOLLYWOOD BEVEL. COLOR: CORIAN SILVER<br>GRAY (SEE DETAIL 4/A11.1)         EPF-1       SOYSTEP EPOXY FLOORING SYSTEM<br>MATTE URETHANE SEAL COAT<br>FLASH SOYSTEP UP WALL 8"<br>COLOR: COOKIES AND CREAM<br>(TOILET AND SHOWER FLOORS) | <ol> <li>REFER TO SHEET G1.1 FOR ADDITIONAL DEMOLITION NOT</li> <li>REPAIR DAMAGE AND HOLES LEFT AFTER REMOVAL OF<br/>COMPONENTS AND DEMOLITION ACTIVITY. MATCH EXISTI<br/>ADJACENT FINISH OR PREPARE FOR NEW FINISH.</li> <li>DEMOLITION ACTIVITIES THAT CAUSE NOISE OR VIBRATIO<br/>DETRIMENTAL TO OWNER ACTIVITY SHALL BE CONDUCTED<br/>TIMES COORDINATED WITH THE OWNER.</li> <li>IN AREAS WHERE EXISTING FINISHES ARE TO BE REPLAC<br/>WITH NEW FINISHES, FULLY PREPARE SUBSTRATE TO RE<br/>NEW FINISH IN ACCORDANCE WITH FINISH MANUFACTURE<br/>REQUIREMENTS.</li> <li>SEE P,M,&amp;E DRAWINGS FOR ADDITIONAL DEMOLITION ITEM</li> <li>THE OWNER HAS THE RIGHT OF FIRST REFUSAL ON ALL<br/>SYSTEM COMPONENTS REMOVED DURING DEMOLITION. S<br/>COMPONENTS REJECTED BY THE OWNER SHALL BECOME<br/>PROPERTY OF THE CONTRACTOR AND SHALL BE REMOVE<br/>FROM THE PROJECT SITE ON A DAILY BASIS.</li> <li>CEILING AREAS NOTED FOR REMOVAL SHALL BE REMOVE<br/>REQUIRED TO PERFORM ABOVE—CEILING WORK DESCRIBE<br/>THE FIRE PROTECTION, MECHANICAL, AND ELECTRICAL<br/>DRAWINGS.</li> <li>AFTER COMPLETION OF ABOVE—CEILING WORK, ALL DISTI<br/>CEILING AREAS SHALL BE REPLACED OR PATCHED TO M<br/>ORIGINAL HEIGHT, MATERIALS, INSTALLATION, AND FINISF</li> <li>ALL EXISTING WALLS ARE CMU, UNLESS NOTED OTHERWING</li> </ol>                                                                                                                                                                                                                                                                                                    |
|                                                                                                                                                                                                                                                                                                                                                                                                                                                                                                                                                                                                                                                                                                                                                                                                                                                                                                                                                                                                                                                                        | Typical Demolition Notes                                                                                                                                                                                                                                                                                                                                                                                                                                                                                                                                                                                                                                                                                                                                                                                                                                                                                                                                                                                                                                                                                                                                                                                                                                                                                                                                                                                                                                                                                                                                                                                                          |
| AbbreviationsCWTCERAMIC WALL TILEGYP BDGYPSUM BOARDEPEPOXY PAINT, EGGSHELL FINISHEPFEPOXY FLOORING SYSTEMPEPAINT; EGGSHELLPSPAINT; SEMI-GLOSSSSMSOLID SURFACE MATERIAL                                                                                                                                                                                                                                                                                                                                                                                                                                                                                                                                                                                                                                                                                                                                                                                                                                                                                                 | <ol> <li>DEMOLISH WALLS AS INDICATED ON PLAN BY DASHED L</li> <li>DEMOLISH MILLWORK AND/OR EQUIPMENT AS INDICATED PLAN BY DASHED LINE.</li> <li>DEMOLISH DOORS, HARDWARE, AND FRAMES WHERE IND ON PLAN BY DASHED LINES.</li> <li>FLOORING IN EXISTING LOCKER ROOMS TO REMAIN. PAT AND MATCH FLOORING AND BASE WHERE REQUIRED BY CONSTRUCTION.</li> <li>REMOVE EXISTING SECTIONS OF CMU WALL AS INDICATE DASHED LINES TO ACCOMMODATE NEW WORK.</li> </ol>                                                                                                                                                                                                                                                                                                                                                                                                                                                                                                                                                                                                                                                                                                                                                                                                                                                                                                                                                                                                                                                                                                                                                                          |
|                                                                                                                                                                                                                                                                                                                                                                                                                                                                                                                                                                                                                                                                                                                                                                                                                                                                                                                                                                                                                                                                        | Keyed Demolition Notes                                                                                                                                                                                                                                                                                                                                                                                                                                                                                                                                                                                                                                                                                                                                                                                                                                                                                                                                                                                                                                                                                                                                                                                                                                                                                                                                                                                                                                                                                                                                                                                                            |
|                                                                                                                                                                                                                                                                                                                                                                                                                                                                                                                                                                                                                                                                                                                                                                                                                                                                                                                                                                                                                                                                        | DEMOLISH PORTION OF EXISTING SLAB.<br>2 REMOVE CMU WING WALL AND PORTION OF LOCKERS<br>ACCOMMODATE NEW LAYOUT.                                                                                                                                                                                                                                                                                                                                                                                                                                                                                                                                                                                                                                                                                                                                                                                                                                                                                                                                                                                                                                                                                                                                                                                                                                                                                                                                                                                                                                                                                                                    |
|                                                                                                                                                                                                                                                                                                                                                                                                                                                                                                                                                                                                                                                                                                                                                                                                                                                                                                                                                                                                                                                                        | General Renovation Notes                                                                                                                                                                                                                                                                                                                                                                                                                                                                                                                                                                                                                                                                                                                                                                                                                                                                                                                                                                                                                                                                                                                                                                                                                                                                                                                                                                                                                                                                                                                                                                                                          |
|                                                                                                                                                                                                                                                                                                                                                                                                                                                                                                                                                                                                                                                                                                                                                                                                                                                                                                                                                                                                                                                                        | <ul> <li>General Renovation Notes</li> <li>1. REFER TO SHEET G1.1 FOR ADDITIONAL GENERAL NOTES</li> <li>2. SEE SHEET G2.1 FOR LOCATION OF ALL FIRE-RATED WA<br/>SMOKE PARTITIONS AND EGRESS CRITERIA.</li> <li>3. CONTRACTOR SHALL VERIFY ALL DIMENSIONS. IF CONDIT<br/>ARE FOUND WHICH DIFFER FROM THOSE SHOWN ON THE<br/>DRAWINGS, CONTRACTOR SHALL NOTIFY THE ARCHITECT<br/>IMMEDIATELY.</li> <li>4. CONTRACTOR SHALL VERIFY ALL DIMENSIONS AT EQUIPM<br/>CABINETRY, FIXTURES ETC.</li> <li>5. WHERE NEW WALLS MEET EXISTING WALLS, ALIGN WALLS<br/>SMOOTH TRANSITION. PATCH AND REPAIR WALLS TO MAT</li> <li>6. ALL FLOORS SHALL BE PATCHED AND REPAIRED AS REC<br/>TO ACHIEVE A SMOOTH SURFACE.</li> <li>7. ALL NEW WALLS AROUND NEW FAMILY SHOWER ROOMS :<br/>EXTEND 16" ABOVE NEW CEILING THAT ARE NOT CORRIE<br/>WALLS. ALL CORRIDOR WALLS SHALL EXISTING RESULT<br/>FROM CONSTRUCTION ACTIVITY.</li> <li>9. REPAIR, PATCH, INFILL AND PAINT ALL EXISTING CMU WA<br/>THAT WERE CUT TO FACILITATE NEW WORK.</li> <li>10. ALL NEW WALLS ARE NEW CMU, UNLESS NOTED OTHERW<br/>(11. ALL NEW WALLS ARE NEW CMU, UNLESS NOTED OTHERW<br/>(11. ALL NEW WALLS ARE NEW CMU, UNLESS NOTED OTHERW<br/>(11. ALL NEW WALLS ARE NEW CMU, UNLESS NOTED OTHERW<br/>(11. ALL NEW WALLS ARE NEW CMU, UNLESS NOTED OTHERW<br/>(11. ALL NEW WALLS ARE NEW CMU, UNLESS NOTED OTHERW<br/>(11. ALL NEW WALLS ARE NEW CMU, UNLESS NOTED OTHERW<br/>(11. ALL NEW WALLS ARE NEW CMU, UNLESS NOTED OTHERW<br/>(11. ALL NEW WALLS INSIDE NEW BATHROOMS TO RECIEVE FI<br/>HEIGHT CERAMIC TILE FINISH-TYPICAL. SEE DETAIL A3/AX<br/>PATTERN.</li> </ul> |
|                                                                                                                                                                                                                                                                                                                                                                                                                                                                                                                                                                                                                                                                                                                                                                                                                                                                                                                                                                                                                                                                        |                                                                                                                                                                                                                                                                                                                                                                                                                                                                                                                                                                                                                                                                                                                                                                                                                                                                                                                                                                                                                                                                                                                                                                                                                                                                                                                                                                                                                                                                                                                                                                                                                                   |
| PWT-1<br>PWT-2<br>PWT-2<br>PWT-1<br>PWT-1<br>PWT-1<br>PWB-1                                                                                                                                                                                                                                                                                                                                                                                                                                                                                                                                                                                                                                                                                                                                                                                                                                                                                                                                                                                                            | BASE BID AND ALTERNATE<br>BASE BID: ALL GENERAL, ELECTRICAL, PLUMBING AND MECH<br>SHOWER ROOM 101 SHALL BE INCLUDED IN THE BASE OF<br>ALTERNATE NO. 1: ALL GENERAL, ELECTRICAL, PLUMBING AND<br>MECHANICAL DEMOLITION AND NEW WORK ASSOCIATED<br>FAMILY SHOWER ROOM 104 SHALL BE INCLUDED AS AD<br>ALTERNATE NO. 1.<br>KEY PLAN - PARTIAL ENLARGE<br>AREA<br>WORK                                                                                                                                                                                                                                                                                                                                                                                                                                                                                                                                                                                                                                                                                                                                                                                                                                                                                                                                                                                                                                                                                                                                                                                                                                                                 |
| 3 TYP. WALL TILE PATTERN                                                                                                                                                                                                                                                                                                                                                                                                                                                                                                                                                                                                                                                                                                                                                                                                                                                                                                                                                                                                                                               |                                                                                                                                                                                                                                                                                                                                                                                                                                                                                                                                                                                                                                                                                                                                                                                                                                                                                                                                                                                                                                                                                                                                                                                                                                                                                                                                                                                                                                                                                                                                                                                                                                   |