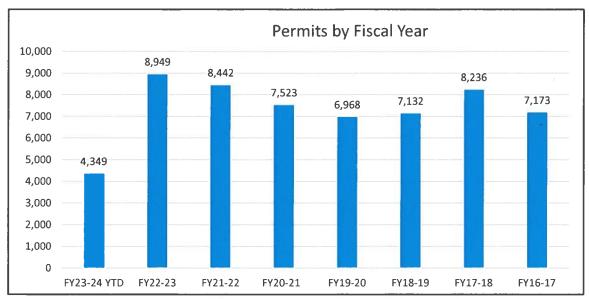

## PDS INSPECTIONS Monthly Report Information

|                          |       | Current Year          |     |             |  |
|--------------------------|-------|-----------------------|-----|-------------|--|
|                          |       | 2023-2024<br>December |     |             |  |
|                          |       | Decer                 | nbe | er          |  |
|                          | i iye | For Month             |     | YTD         |  |
| <b>Building Permits</b>  |       | 94                    |     | 736         |  |
| Mechanical Permits       |       | 174                   |     | 1469        |  |
| Plumbing Permits         |       | 47                    |     | 429         |  |
| Electrical Permits       |       | 242                   |     | 1715        |  |
| Total Permits            |       | 557                   | Г   | 4349        |  |
|                          |       |                       |     |             |  |
| Building Inspections     |       | 304                   |     | 2652        |  |
| Plumbing Inspections     |       | 199                   |     | 1738        |  |
| Mech. Inspections        |       | 308                   |     | 2222        |  |
| Elect. Inspections       |       | 336                   |     | 2375        |  |
| Fire Inspections         |       | 0                     |     | 10          |  |
| Stop Work Orders         |       | 1                     |     | 3           |  |
| Condemnations            |       | 0                     |     | 0           |  |
| ABC Lic. Insp            |       | 3                     |     | 10          |  |
| Total Inspections        |       | 1151                  |     | 9010        |  |
|                          |       |                       |     |             |  |
|                          |       |                       |     |             |  |
| Commercial Plan Reviews  |       | 55                    |     | 204         |  |
| Residential Plan Reviews |       | 60                    |     | 448         |  |
| Demolition Plan Reviews  |       | 1                     |     | 14          |  |
| Site Plan Reviews        |       | 3                     |     | 36          |  |
| BOA Reviews              |       | 0                     |     | 20          |  |
| Turnover                 | \$    | 164,437.91            | \$  | 975,015.70  |  |
|                          |       |                       |     |             |  |
| Valuation                | \$    | 58,926,270.63         | \$  | 261,149,342 |  |

| Pric          | or Year        |
|---------------|----------------|
| 202           | 2-2023         |
| Dec           | ember          |
| For Month     | YID            |
| 74            | 682            |
| 251           | 1520           |
| 79            | 410            |
| 210           | 1641           |
| 614           | 4253           |
|               |                |
| 360           | 2551           |
| 248           | 1729           |
| 385           | 2421           |
| 383           | 2565           |
| 1             | 16             |
| 0             | 4              |
| 0             | 0              |
| 6             | 17             |
| 1383          | 9303           |
|               |                |
|               |                |
| 21            | 266            |
| 50            | 376            |
| 2             | 19             |
| 16            | 66             |
| 5             | 37             |
| \$ 75,814.18  | \$ 743,680.63  |
|               |                |
| \$ 14,140,574 | \$ 163,728,121 |