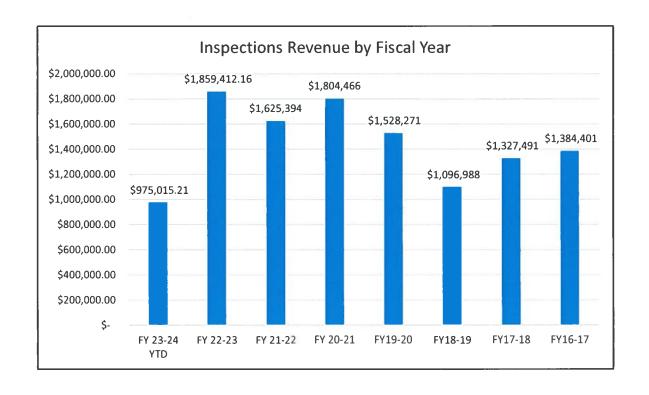

## PDS INSPECTIONS Monthly Report Information

|                          |       | Current Year          |     |             |  |
|--------------------------|-------|-----------------------|-----|-------------|--|
|                          |       | 2023-2024<br>December |     |             |  |
|                          |       | Decer                 | nbe | er          |  |
|                          | i iye | For Month             |     | YTD         |  |
| <b>Building Permits</b>  |       | 94                    |     | 736         |  |
| Mechanical Permits       |       | 174                   |     | 1469        |  |
| Plumbing Permits         |       | 47                    |     | 429         |  |
| Electrical Permits       |       | 242                   |     | 1715        |  |
| Total Permits            |       | 557                   | Г   | 4349        |  |
|                          |       |                       |     |             |  |
| Building Inspections     |       | 304                   |     | 2652        |  |
| Plumbing Inspections     |       | 199                   |     | 1738        |  |
| Mech. Inspections        |       | 308                   |     | 2222        |  |
| Elect. Inspections       |       | 336                   |     | 2375        |  |
| Fire Inspections         |       | 0                     |     | 10          |  |
| Stop Work Orders         |       | 1                     |     | 3           |  |
| Condemnations            |       | 0                     |     | 0           |  |
| ABC Lic. Insp            |       | 3                     |     | 10          |  |
| Total Inspections        |       | 1151                  |     | 9010        |  |
|                          |       |                       |     |             |  |
|                          |       |                       |     |             |  |
| Commercial Plan Reviews  |       | 55                    |     | 204         |  |
| Residential Plan Reviews |       | 60                    |     | 448         |  |
| Demolition Plan Reviews  |       | 1                     |     | 14          |  |
| Site Plan Reviews        |       | 3                     |     | 36          |  |
| BOA Reviews              |       | 0                     |     | 20          |  |
| Turnover                 | \$    | 164,437.91            | \$  | 975,015.70  |  |
|                          |       |                       |     |             |  |
| Valuation                | \$    | 58,926,270.63         | \$  | 261,149,342 |  |

| Pric          | or Year        |
|---------------|----------------|
| 202           | 2-2023         |
| Dec           | ember          |
| For Month     | YID            |
| 74            | 682            |
| 251           | 1520           |
| 79            | 410            |
| 210           | 1641           |
| 614           | 4253           |
|               |                |
| 360           | 2551           |
| 248           | 1729           |
| 385           | 2421           |
| 383           | 2565           |
| 1             | 16             |
| 0             | 4              |
| 0             | 0              |
| 6             | 17             |
| 1383          | 9303           |
|               |                |
|               |                |
| 21            | 266            |
| 50            | 376            |
| 2             | 19             |
| 16            | 66             |
| 5             | 37             |
| \$ 75,814.18  | \$ 743,680.63  |
|               |                |
| \$ 14,140,574 | \$ 163,728,121 |