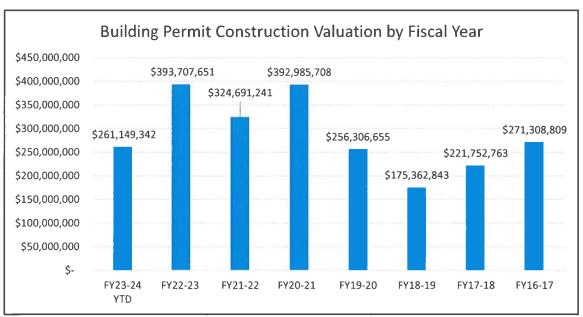

## PDS INSPECTIONS Monthly Report Information

|                          |       | Current Year          |     |             |  |
|--------------------------|-------|-----------------------|-----|-------------|--|
|                          |       | 2023-2024<br>December |     |             |  |
|                          |       | Decer                 | nbe | er          |  |
|                          | i iye | For Month             |     | YTD         |  |
| <b>Building Permits</b>  |       | 94                    |     | 736         |  |
| Mechanical Permits       |       | 174                   |     | 1469        |  |
| Plumbing Permits         |       | 47                    |     | 429         |  |
| Electrical Permits       |       | 242                   |     | 1715        |  |
| Total Permits            |       | 557                   | Г   | 4349        |  |
|                          |       |                       |     |             |  |
| Building Inspections     |       | 304                   |     | 2652        |  |
| Plumbing Inspections     |       | 199                   |     | 1738        |  |
| Mech. Inspections        |       | 308                   |     | 2222        |  |
| Elect. Inspections       |       | 336                   |     | 2375        |  |
| Fire Inspections         |       | 0                     |     | 10          |  |
| Stop Work Orders         |       | 1                     |     | 3           |  |
| Condemnations            |       | 0                     |     | 0           |  |
| ABC Lic. Insp            |       | 3                     |     | 10          |  |
| Total Inspections        |       | 1151                  |     | 9010        |  |
|                          |       |                       |     |             |  |
|                          |       |                       |     |             |  |
| Commercial Plan Reviews  |       | 55                    |     | 204         |  |
| Residential Plan Reviews |       | 60                    |     | 448         |  |
| Demolition Plan Reviews  |       | 1                     |     | 14          |  |
| Site Plan Reviews        |       | 3                     |     | 36          |  |
| BOA Reviews              |       | 0                     |     | 20          |  |
| Turnover                 | \$    | 164,437.91            | \$  | 975,015.70  |  |
|                          |       |                       |     |             |  |
| Valuation                | \$    | 58,926,270.63         | \$  | 261,149,342 |  |

| Pric          | or Year        |
|---------------|----------------|
| 202           | 2-2023         |
| Dec           | ember          |
| For Month     | YID            |
| 74            | 682            |
| 251           | 1520           |
| 79            | 410            |
| 210           | 1641           |
| 614           | 4253           |
|               |                |
| 360           | 2551           |
| 248           | 1729           |
| 385           | 2421           |
| 383           | 2565           |
| 1             | 16             |
| 0             | 4              |
| 0             | 0              |
| 6             | 17             |
| 1383          | 9303           |
|               |                |
|               |                |
| 21            | 266            |
| 50            | 376            |
| 2             | 19             |
| 16            | 66             |
| 5             | 37             |
| \$ 75,814.18  | \$ 743,680.63  |
|               |                |
| \$ 14,140,574 | \$ 163,728,121 |