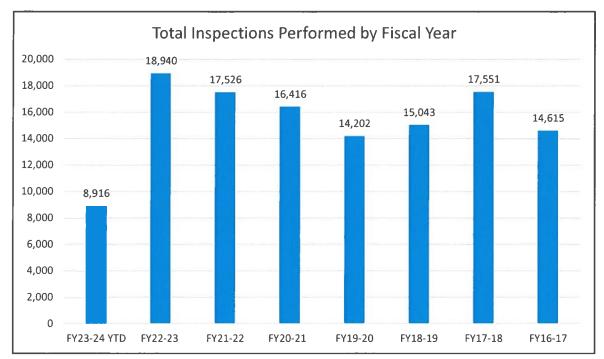

## PDS INSPECTIONS Monthly Report Information

|                          |       | Current Year          |     |             |  |
|--------------------------|-------|-----------------------|-----|-------------|--|
|                          |       | 2023-2024<br>December |     |             |  |
|                          |       | Decer                 | nbe | er          |  |
|                          | i iye | For Month             |     | YTD         |  |
| <b>Building Permits</b>  |       | 94                    |     | 736         |  |
| Mechanical Permits       |       | 174                   |     | 1469        |  |
| Plumbing Permits         |       | 47                    |     | 429         |  |
| Electrical Permits       |       | 242                   |     | 1715        |  |
| Total Permits            |       | 557                   | Г   | 4349        |  |
|                          |       |                       |     |             |  |
| Building Inspections     |       | 304                   |     | 2652        |  |
| Plumbing Inspections     |       | 199                   |     | 1738        |  |
| Mech. Inspections        |       | 308                   |     | 2222        |  |
| Elect. Inspections       |       | 336                   |     | 2375        |  |
| Fire Inspections         |       | 0                     |     | 10          |  |
| Stop Work Orders         |       | 1                     |     | 3           |  |
| Condemnations            |       | 0                     |     | 0           |  |
| ABC Lic. Insp            |       | 3                     |     | 10          |  |
| Total Inspections        |       | 1151                  |     | 9010        |  |
|                          |       |                       |     |             |  |
|                          |       |                       |     |             |  |
| Commercial Plan Reviews  |       | 55                    |     | 204         |  |
| Residential Plan Reviews |       | 60                    |     | 448         |  |
| Demolition Plan Reviews  |       | 1                     |     | 14          |  |
| Site Plan Reviews        |       | 3                     |     | 36          |  |
| BOA Reviews              |       | 0                     |     | 20          |  |
| Turnover                 | \$    | 164,437.91            | \$  | 975,015.70  |  |
|                          |       |                       |     |             |  |
| Valuation                | \$    | 58,926,270.63         | \$  | 261,149,342 |  |

| Pric          | or Year        |
|---------------|----------------|
| 202           | 2-2023         |
| Dec           | ember          |
| For Month     | YID            |
| 74            | 682            |
| 251           | 1520           |
| 79            | 410            |
| 210           | 1641           |
| 614           | 4253           |
|               |                |
| 360           | 2551           |
| 248           | 1729           |
| 385           | 2421           |
| 383           | 2565           |
| 1             | 16             |
| 0             | 4              |
| 0             | 0              |
| 6             | 17             |
| 1383          | 9303           |
|               |                |
|               |                |
| 21            | 266            |
| 50            | 376            |
| 2             | 19             |
| 16            | 66             |
| 5             | 37             |
| \$ 75,814.18  | \$ 743,680.63  |
|               |                |
| \$ 14,140,574 | \$ 163,728,121 |