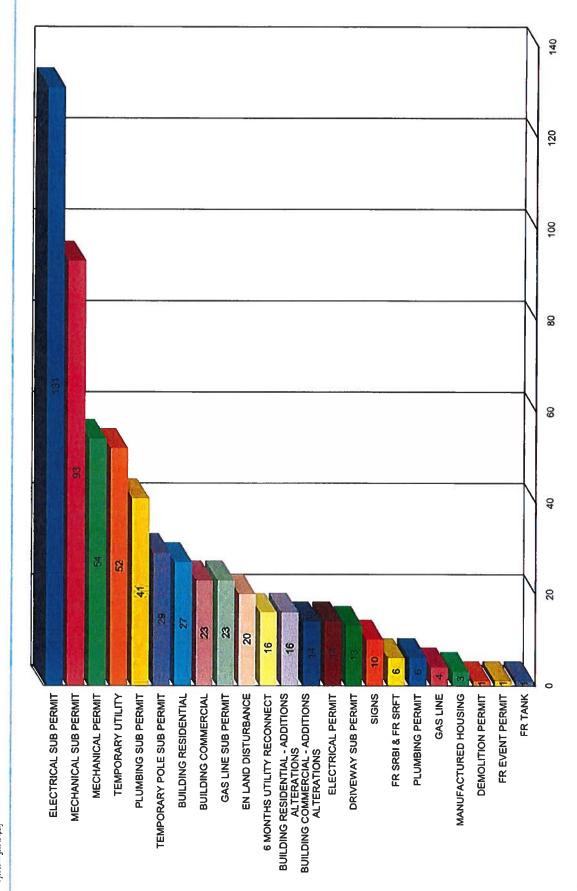

## PERMITS ISSUED BY TYPE (12/01/2023 TO 12/31/2023) FOR GREENVILLE, NC

# PERMITS ISSUED BY PERMIT TYPE (12/01/2023 TO 12/31/2023)

Selected Permit Type: Building Commercial, Building Commercial - Additions Alterations, Building Residential, Building Residential - Additions Alterations