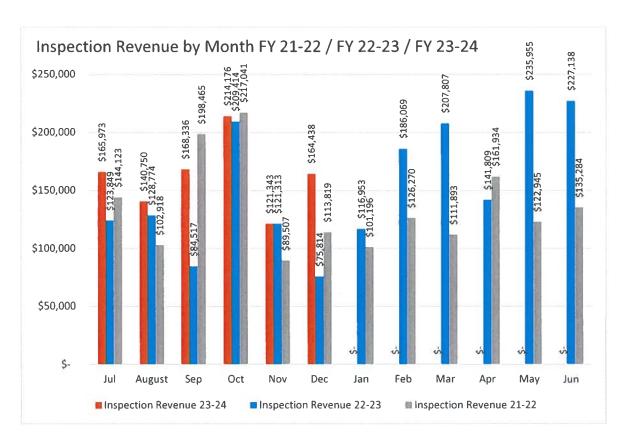

## PDS INSPECTIONS Monthly Report Information

|                          |       | Current Year          |     |             |  |
|--------------------------|-------|-----------------------|-----|-------------|--|
|                          |       | 2023-2024<br>December |     |             |  |
|                          |       | Decer                 | nbe | er          |  |
|                          | i iye | For Month             |     | YTD         |  |
| <b>Building Permits</b>  |       | 94                    |     | 736         |  |
| Mechanical Permits       |       | 174                   |     | 1469        |  |
| Plumbing Permits         |       | 47                    |     | 429         |  |
| Electrical Permits       |       | 242                   |     | 1715        |  |
| Total Permits            |       | 557                   | Г   | 4349        |  |
|                          |       |                       |     |             |  |
| Building Inspections     |       | 304                   |     | 2652        |  |
| Plumbing Inspections     |       | 199                   |     | 1738        |  |
| Mech. Inspections        |       | 308                   |     | 2222        |  |
| Elect. Inspections       |       | 336                   |     | 2375        |  |
| Fire Inspections         |       | 0                     |     | 10          |  |
| Stop Work Orders         |       | 1                     |     | 3           |  |
| Condemnations            |       | 0                     |     | 0           |  |
| ABC Lic. Insp            |       | 3                     |     | 10          |  |
| Total Inspections        |       | 1151                  |     | 9010        |  |
|                          |       |                       |     |             |  |
|                          |       |                       |     |             |  |
| Commercial Plan Reviews  |       | 55                    |     | 204         |  |
| Residential Plan Reviews |       | 60                    |     | 448         |  |
| Demolition Plan Reviews  |       | 1                     |     | 14          |  |
| Site Plan Reviews        |       | 3                     |     | 36          |  |
| BOA Reviews              |       | 0                     |     | 20          |  |
| Turnover                 | \$    | 164,437.91            | \$  | 975,015.70  |  |
|                          |       |                       |     |             |  |
| Valuation                | \$    | 58,926,270.63         | \$  | 261,149,342 |  |

| Pric          | or Year        |
|---------------|----------------|
| 202           | 2-2023         |
| Dec           | ember          |
| For Month     | YID            |
| 74            | 682            |
| 251           | 1520           |
| 79            | 410            |
| 210           | 1641           |
| 614           | 4253           |
|               |                |
| 360           | 2551           |
| 248           | 1729           |
| 385           | 2421           |
| 383           | 2565           |
| 1             | 16             |
| 0             | 4              |
| 0             | 0              |
| 6             | 17             |
| 1383          | 9303           |
|               |                |
|               |                |
| 21            | 266            |
| 50            | 376            |
| 2             | 19             |
| 16            | 66             |
| 5             | 37             |
| \$ 75,814.18  | \$ 743,680.63  |
|               |                |
| \$ 14,140,574 | \$ 163,728,121 |