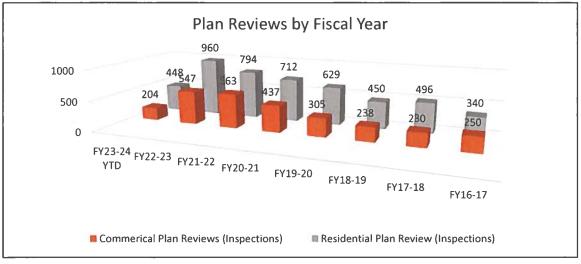

## PDS INSPECTIONS Monthly Report Information

|                          |       | Current Year          |     |             |  |
|--------------------------|-------|-----------------------|-----|-------------|--|
|                          |       | 2023-2024<br>December |     |             |  |
|                          |       | Decer                 | nbe | er          |  |
|                          | i iye | For Month             |     | YTD         |  |
| <b>Building Permits</b>  |       | 94                    |     | 736         |  |
| Mechanical Permits       |       | 174                   |     | 1469        |  |
| Plumbing Permits         |       | 47                    |     | 429         |  |
| Electrical Permits       |       | 242                   |     | 1715        |  |
| Total Permits            |       | 557                   | Г   | 4349        |  |
|                          |       |                       |     |             |  |
| Building Inspections     |       | 304                   |     | 2652        |  |
| Plumbing Inspections     |       | 199                   |     | 1738        |  |
| Mech. Inspections        |       | 308                   |     | 2222        |  |
| Elect. Inspections       |       | 336                   |     | 2375        |  |
| Fire Inspections         |       | 0                     |     | 10          |  |
| Stop Work Orders         |       | 1                     |     | 3           |  |
| Condemnations            |       | 0                     |     | 0           |  |
| ABC Lic. Insp            |       | 3                     |     | 10          |  |
| Total Inspections        |       | 1151                  |     | 9010        |  |
|                          |       |                       |     |             |  |
|                          |       |                       |     |             |  |
| Commercial Plan Reviews  |       | 55                    |     | 204         |  |
| Residential Plan Reviews |       | 60                    |     | 448         |  |
| Demolition Plan Reviews  |       | 1                     |     | 14          |  |
| Site Plan Reviews        |       | 3                     |     | 36          |  |
| BOA Reviews              |       | 0                     |     | 20          |  |
| Turnover                 | \$    | 164,437.91            | \$  | 975,015.70  |  |
|                          |       |                       |     |             |  |
| Valuation                | \$    | 58,926,270.63         | \$  | 261,149,342 |  |

| Pric          | or Year        |
|---------------|----------------|
| 202           | 2-2023         |
| Dec           | ember          |
| For Month     | YID            |
| 74            | 682            |
| 251           | 1520           |
| 79            | 410            |
| 210           | 1641           |
| 614           | 4253           |
|               |                |
| 360           | 2551           |
| 248           | 1729           |
| 385           | 2421           |
| 383           | 2565           |
| 1             | 16             |
| 0             | 4              |
| 0             | 0              |
| 6             | 17             |
| 1383          | 9303           |
|               |                |
|               |                |
| 21            | 266            |
| 50            | 376            |
| 2             | 19             |
| 16            | 66             |
| 5             | 37             |
| \$ 75,814.18  | \$ 743,680.63  |
|               |                |
| \$ 14,140,574 | \$ 163,728,121 |