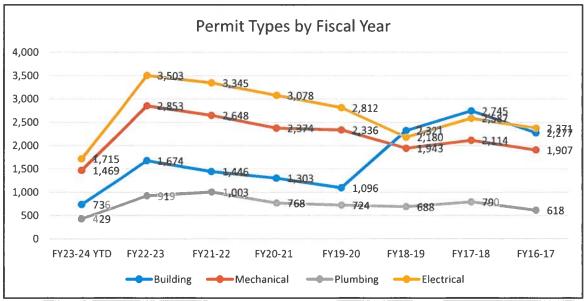

## PDS INSPECTIONS Monthly Report Information

|                          |       | Current Year          |     |             |  |
|--------------------------|-------|-----------------------|-----|-------------|--|
|                          |       | 2023-2024<br>December |     |             |  |
|                          |       | Decer                 | nbe | er          |  |
|                          | i iye | For Month             |     | YTD         |  |
| <b>Building Permits</b>  |       | 94                    |     | 736         |  |
| Mechanical Permits       |       | 174                   |     | 1469        |  |
| Plumbing Permits         |       | 47                    |     | 429         |  |
| Electrical Permits       |       | 242                   |     | 1715        |  |
| Total Permits            |       | 557                   | Г   | 4349        |  |
|                          |       |                       |     |             |  |
| Building Inspections     |       | 304                   |     | 2652        |  |
| Plumbing Inspections     |       | 199                   |     | 1738        |  |
| Mech. Inspections        |       | 308                   |     | 2222        |  |
| Elect. Inspections       |       | 336                   |     | 2375        |  |
| Fire Inspections         |       | 0                     |     | 10          |  |
| Stop Work Orders         |       | 1                     |     | 3           |  |
| Condemnations            |       | 0                     |     | 0           |  |
| ABC Lic. Insp            |       | 3                     |     | 10          |  |
| Total Inspections        |       | 1151                  |     | 9010        |  |
|                          |       |                       |     |             |  |
|                          |       |                       |     |             |  |
| Commercial Plan Reviews  |       | 55                    |     | 204         |  |
| Residential Plan Reviews |       | 60                    |     | 448         |  |
| Demolition Plan Reviews  |       | 1                     |     | 14          |  |
| Site Plan Reviews        |       | 3                     |     | 36          |  |
| BOA Reviews              |       | 0                     |     | 20          |  |
| Turnover                 | \$    | 164,437.91            | \$  | 975,015.70  |  |
|                          |       |                       |     |             |  |
| Valuation                | \$    | 58,926,270.63         | \$  | 261,149,342 |  |

| Pric          | or Year        |
|---------------|----------------|
| 202           | 2-2023         |
| Dec           | ember          |
| For Month     | YID            |
| 74            | 682            |
| 251           | 1520           |
| 79            | 410            |
| 210           | 1641           |
| 614           | 4253           |
|               |                |
| 360           | 2551           |
| 248           | 1729           |
| 385           | 2421           |
| 383           | 2565           |
| 1             | 16             |
| 0             | 4              |
| 0             | 0              |
| 6             | 17             |
| 1383          | 9303           |
|               |                |
|               |                |
| 21            | 266            |
| 50            | 376            |
| 2             | 19             |
| 16            | 66             |
| 5             | 37             |
| \$ 75,814.18  | \$ 743,680.63  |
|               |                |
| \$ 14,140,574 | \$ 163,728,121 |