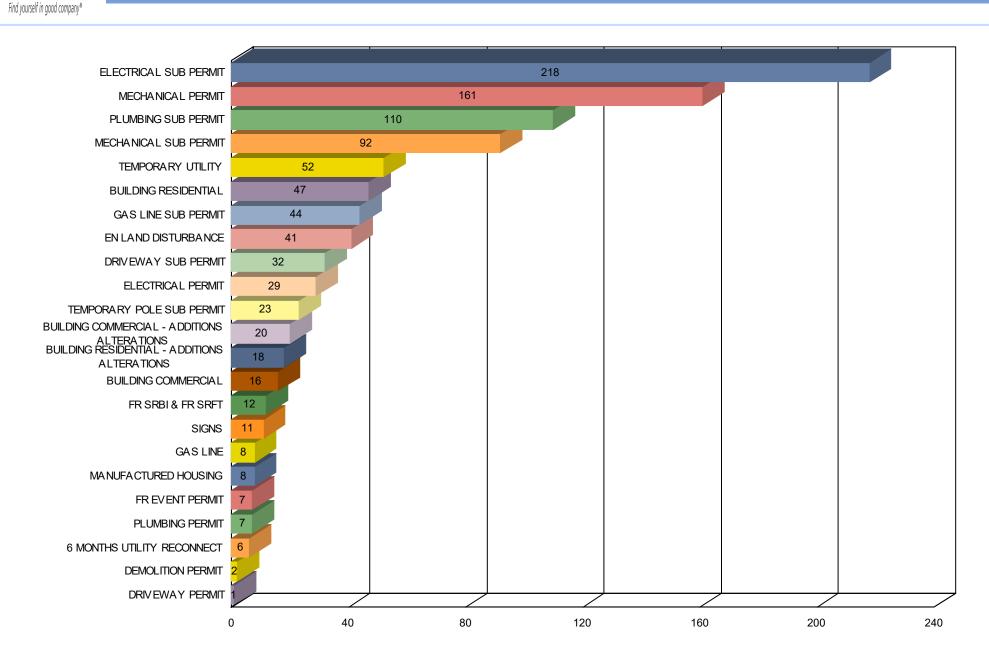

### PERMITS ISSUED BY TYPE (05/01/2024 TO 05/31/2024) FOR CITY OF GREENVILLE NC

# PERMITS ISSUED BY PERMIT TYPE (05/01/2024 TO 05/31/2024)

Selected Permit Type: Building Commercial, Building Commercial - Additions Alterations, Building Residential, Building Residential - Additions Alterations Permit Typ