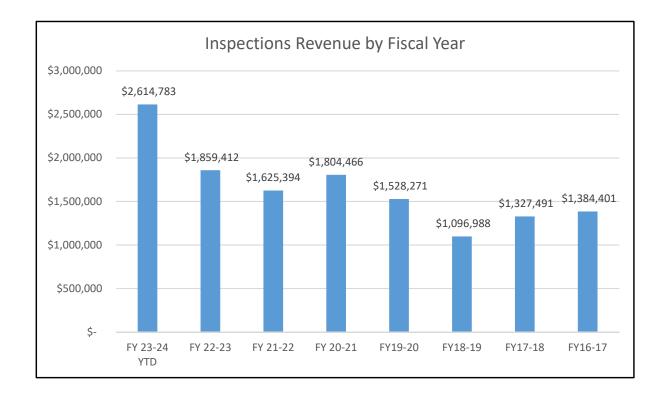

| PDS IN                         | SPECTION         | S Monthly         | Report | Informa          | tion             |
|--------------------------------|------------------|-------------------|--------|------------------|------------------|
|                                |                  | nt Year<br>3-2024 | <br>   |                  | r Year<br>2-2023 |
|                                |                  | lay               |        |                  | ⁄lay             |
|                                | For Month        | YTD               | i i    | For Month        | YTD              |
| Building Permits               | 122              | 1584              | Ī      | 301              | 1532             |
| Mechanical Permits             | 311              | 2700              | ΙΓ     | 248              | 2566             |
| Plumbing Permits               | 117              | 857               | Ι Γ    | 72               | 782              |
| Electrical Permits             | 322              | 3253              | ] [    | 395              | 3156             |
| Total Permits                  | 872              | 8394              | [      | 1016             | 8036             |
| Building Inspections           | 444              | 4823              |        | 555              | 4853             |
| Plumbing Inspections           | 390              | 3525              | Ι Γ    | 306              | 3223             |
| Mech. Inspections              | 438              | 4154              | Ι Γ    | 286              | 4313             |
| Elect. Inspections             | 439              | 4306              | Ι Γ    | 427              | 4758             |
| Fire Inspections               | 3                | 17                |        | 3                | 40               |
| Stop Work Orders               | 3                | 16                |        | 1                | 9                |
| Condemnations                  | 0                | 0                 |        | 2                | 15               |
| ABC Lic. Insp                  | 3                | 27                |        | 2                | 28               |
| Total Inspections              | 1720             | 16868             |        | 1582             | 17239            |
|                                |                  |                   |        |                  |                  |
| Commercial Plan Reviews        | 57               | 439               | ] [    | 62               | 498              |
| Residential Plan Reviews       | 85               | 856               | ] [    | 183              | 859              |
| <b>Demolition Plan Reviews</b> | 1                | 23                | ] [    | 3                | 31               |
| Site Plan Reviews              | 10               | 74                | ] [    | 14               | 109              |
| BOA Reviews                    | 0                | 29                | ] [    | 4                | 61               |
| Turnover                       | \$ 468,424.87    | \$ 2,614,783.76   |        | \$ 235,954.60    | \$ 1,632,273.9   |
| Valuation                      | \$ 88,098,939.88 | \$ 609,539,745.32 |        | \$ 35,195,886.03 | \$ 357,236,414.1 |