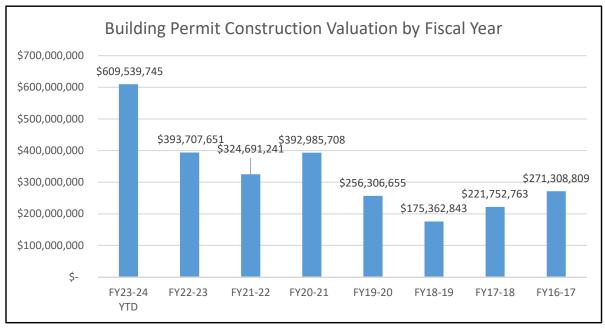

| PDS IN                         | SPECTION         | S Monthly         | Report | Informa          | tion             |
|--------------------------------|------------------|-------------------|--------|------------------|------------------|
|                                |                  | nt Year<br>3-2024 | <br>   |                  | r Year<br>2-2023 |
|                                |                  | lay               |        |                  | ⁄lay             |
|                                | For Month        | YTD               | i i    | For Month        | YTD              |
| Building Permits               | 122              | 1584              | Ī      | 301              | 1532             |
| Mechanical Permits             | 311              | 2700              | ΙΓ     | 248              | 2566             |
| Plumbing Permits               | 117              | 857               | Ι Γ    | 72               | 782              |
| Electrical Permits             | 322              | 3253              | ] [    | 395              | 3156             |
| Total Permits                  | 872              | 8394              | [      | 1016             | 8036             |
| Building Inspections           | 444              | 4823              |        | 555              | 4853             |
| Plumbing Inspections           | 390              | 3525              | Ι Γ    | 306              | 3223             |
| Mech. Inspections              | 438              | 4154              | Ι Γ    | 286              | 4313             |
| Elect. Inspections             | 439              | 4306              | Ι Γ    | 427              | 4758             |
| Fire Inspections               | 3                | 17                |        | 3                | 40               |
| Stop Work Orders               | 3                | 16                |        | 1                | 9                |
| Condemnations                  | 0                | 0                 |        | 2                | 15               |
| ABC Lic. Insp                  | 3                | 27                |        | 2                | 28               |
| Total Inspections              | 1720             | 16868             |        | 1582             | 17239            |
|                                |                  |                   |        |                  |                  |
| Commercial Plan Reviews        | 57               | 439               | ] [    | 62               | 498              |
| Residential Plan Reviews       | 85               | 856               | ] [    | 183              | 859              |
| <b>Demolition Plan Reviews</b> | 1                | 23                | ] [    | 3                | 31               |
| Site Plan Reviews              | 10               | 74                | ] [    | 14               | 109              |
| BOA Reviews                    | 0                | 29                | ] [    | 4                | 61               |
| Turnover                       | \$ 468,424.87    | \$ 2,614,783.76   |        | \$ 235,954.60    | \$ 1,632,273.9   |
| Valuation                      | \$ 88,098,939.88 | \$ 609,539,745.32 |        | \$ 35,195,886.03 | \$ 357,236,414.1 |