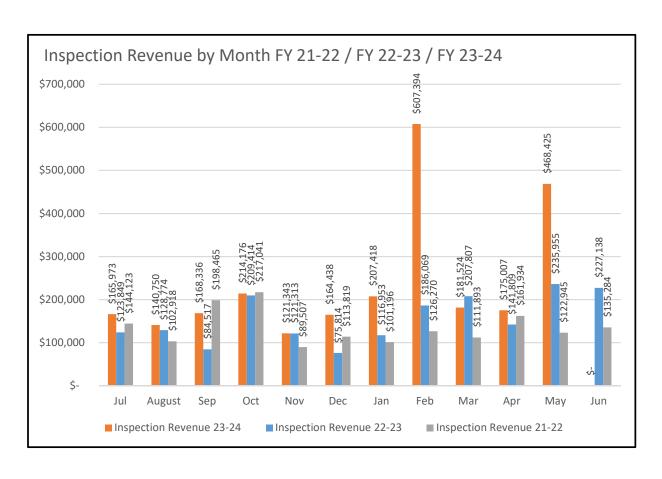

| PDS IN                         | SPECTION         | S Monthly         | Report | Informa          | tion             |
|--------------------------------|------------------|-------------------|--------|------------------|------------------|
|                                |                  | nt Year<br>3-2024 | <br>   |                  | r Year<br>2-2023 |
|                                |                  | lay               |        |                  | ⁄lay             |
|                                | For Month        | YTD               | i i    | For Month        | YTD              |
| Building Permits               | 122              | 1584              | Ī      | 301              | 1532             |
| Mechanical Permits             | 311              | 2700              | ΙΓ     | 248              | 2566             |
| Plumbing Permits               | 117              | 857               | Ι Γ    | 72               | 782              |
| Electrical Permits             | 322              | 3253              | ] [    | 395              | 3156             |
| Total Permits                  | 872              | 8394              | [      | 1016             | 8036             |
| Building Inspections           | 444              | 4823              |        | 555              | 4853             |
| Plumbing Inspections           | 390              | 3525              | Ι Γ    | 306              | 3223             |
| Mech. Inspections              | 438              | 4154              | Ι Γ    | 286              | 4313             |
| Elect. Inspections             | 439              | 4306              | Ι Γ    | 427              | 4758             |
| Fire Inspections               | 3                | 17                |        | 3                | 40               |
| Stop Work Orders               | 3                | 16                |        | 1                | 9                |
| Condemnations                  | 0                | 0                 |        | 2                | 15               |
| ABC Lic. Insp                  | 3                | 27                |        | 2                | 28               |
| Total Inspections              | 1720             | 16868             |        | 1582             | 17239            |
|                                |                  |                   |        |                  |                  |
| Commercial Plan Reviews        | 57               | 439               | ] [    | 62               | 498              |
| Residential Plan Reviews       | 85               | 856               | ] [    | 183              | 859              |
| <b>Demolition Plan Reviews</b> | 1                | 23                | ] [    | 3                | 31               |
| Site Plan Reviews              | 10               | 74                | ] [    | 14               | 109              |
| BOA Reviews                    | 0                | 29                | ] [    | 4                | 61               |
| Turnover                       | \$ 468,424.87    | \$ 2,614,783.76   |        | \$ 235,954.60    | \$ 1,632,273.9   |
| Valuation                      | \$ 88,098,939.88 | \$ 609,539,745.32 |        | \$ 35,195,886.03 | \$ 357,236,414.1 |