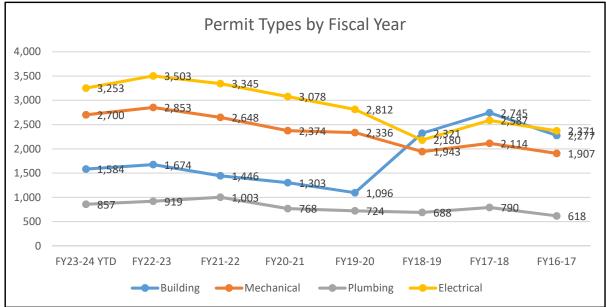

| PDS IN                         | SPECTION         | S Monthly         | Report | Informa          | tion             |
|--------------------------------|------------------|-------------------|--------|------------------|------------------|
|                                |                  | nt Year<br>3-2024 | <br>   |                  | r Year<br>2-2023 |
|                                |                  | lay               |        |                  | ⁄lay             |
|                                | For Month        | YTD               | i i    | For Month        | YTD              |
| Building Permits               | 122              | 1584              | Ī      | 301              | 1532             |
| Mechanical Permits             | 311              | 2700              | ΙΓ     | 248              | 2566             |
| Plumbing Permits               | 117              | 857               | Ι Γ    | 72               | 782              |
| Electrical Permits             | 322              | 3253              | ] [    | 395              | 3156             |
| Total Permits                  | 872              | 8394              | [      | 1016             | 8036             |
| Building Inspections           | 444              | 4823              |        | 555              | 4853             |
| Plumbing Inspections           | 390              | 3525              | Ι Γ    | 306              | 3223             |
| Mech. Inspections              | 438              | 4154              | Ι Γ    | 286              | 4313             |
| Elect. Inspections             | 439              | 4306              | Ι Γ    | 427              | 4758             |
| Fire Inspections               | 3                | 17                |        | 3                | 40               |
| Stop Work Orders               | 3                | 16                |        | 1                | 9                |
| Condemnations                  | 0                | 0                 |        | 2                | 15               |
| ABC Lic. Insp                  | 3                | 27                |        | 2                | 28               |
| Total Inspections              | 1720             | 16868             |        | 1582             | 17239            |
|                                |                  |                   |        |                  |                  |
| Commercial Plan Reviews        | 57               | 439               | ] [    | 62               | 498              |
| Residential Plan Reviews       | 85               | 856               | ] [    | 183              | 859              |
| <b>Demolition Plan Reviews</b> | 1                | 23                | ] [    | 3                | 31               |
| Site Plan Reviews              | 10               | 74                | ] [    | 14               | 109              |
| BOA Reviews                    | 0                | 29                | ] [    | 4                | 61               |
| Turnover                       | \$ 468,424.87    | \$ 2,614,783.76   |        | \$ 235,954.60    | \$ 1,632,273.9   |
| Valuation                      | \$ 88,098,939.88 | \$ 609,539,745.32 |        | \$ 35,195,886.03 | \$ 357,236,414.1 |