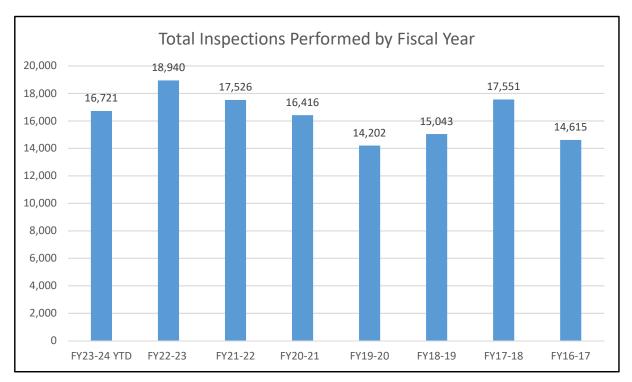

| PDS IN                         | SPECTION         | S Monthly         | Report | Informa          | tion             |
|--------------------------------|------------------|-------------------|--------|------------------|------------------|
|                                |                  | nt Year<br>3-2024 | <br>   |                  | r Year<br>2-2023 |
|                                |                  | lay               |        |                  | ⁄lay             |
|                                | For Month        | YTD               | i i    | For Month        | YTD              |
| Building Permits               | 122              | 1584              | Ī      | 301              | 1532             |
| Mechanical Permits             | 311              | 2700              | ΙΓ     | 248              | 2566             |
| Plumbing Permits               | 117              | 857               | Ι Γ    | 72               | 782              |
| Electrical Permits             | 322              | 3253              | ] [    | 395              | 3156             |
| Total Permits                  | 872              | 8394              | [      | 1016             | 8036             |
| Building Inspections           | 444              | 4823              |        | 555              | 4853             |
| Plumbing Inspections           | 390              | 3525              | Ι Γ    | 306              | 3223             |
| Mech. Inspections              | 438              | 4154              | Ι Γ    | 286              | 4313             |
| Elect. Inspections             | 439              | 4306              | Ι Γ    | 427              | 4758             |
| Fire Inspections               | 3                | 17                |        | 3                | 40               |
| Stop Work Orders               | 3                | 16                |        | 1                | 9                |
| Condemnations                  | 0                | 0                 |        | 2                | 15               |
| ABC Lic. Insp                  | 3                | 27                |        | 2                | 28               |
| Total Inspections              | 1720             | 16868             |        | 1582             | 17239            |
|                                |                  |                   |        |                  |                  |
| Commercial Plan Reviews        | 57               | 439               | ] [    | 62               | 498              |
| Residential Plan Reviews       | 85               | 856               | ] [    | 183              | 859              |
| <b>Demolition Plan Reviews</b> | 1                | 23                | ] [    | 3                | 31               |
| Site Plan Reviews              | 10               | 74                | ] [    | 14               | 109              |
| BOA Reviews                    | 0                | 29                | ] [    | 4                | 61               |
| Turnover                       | \$ 468,424.87    | \$ 2,614,783.76   |        | \$ 235,954.60    | \$ 1,632,273.9   |
| Valuation                      | \$ 88,098,939.88 | \$ 609,539,745.32 |        | \$ 35,195,886.03 | \$ 357,236,414.1 |