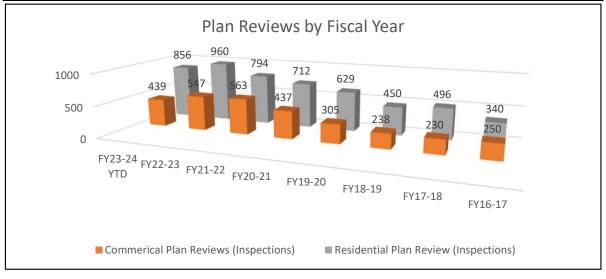

| PDS IN                         | SPECTION         | S Monthly         | Report | Informa          | tion             |
|--------------------------------|------------------|-------------------|--------|------------------|------------------|
|                                |                  | nt Year<br>3-2024 | <br>   |                  | r Year<br>2-2023 |
|                                |                  | lay               |        |                  | ⁄lay             |
|                                | For Month        | YTD               | i i    | For Month        | YTD              |
| Building Permits               | 122              | 1584              | Ī      | 301              | 1532             |
| Mechanical Permits             | 311              | 2700              | ΙΓ     | 248              | 2566             |
| Plumbing Permits               | 117              | 857               | Ι Γ    | 72               | 782              |
| Electrical Permits             | 322              | 3253              | ] [    | 395              | 3156             |
| Total Permits                  | 872              | 8394              | [      | 1016             | 8036             |
| Building Inspections           | 444              | 4823              |        | 555              | 4853             |
| Plumbing Inspections           | 390              | 3525              | Ι Γ    | 306              | 3223             |
| Mech. Inspections              | 438              | 4154              | Ι Γ    | 286              | 4313             |
| Elect. Inspections             | 439              | 4306              | Ι Γ    | 427              | 4758             |
| Fire Inspections               | 3                | 17                |        | 3                | 40               |
| Stop Work Orders               | 3                | 16                |        | 1                | 9                |
| Condemnations                  | 0                | 0                 |        | 2                | 15               |
| ABC Lic. Insp                  | 3                | 27                |        | 2                | 28               |
| Total Inspections              | 1720             | 16868             |        | 1582             | 17239            |
|                                |                  |                   |        |                  |                  |
| Commercial Plan Reviews        | 57               | 439               | ] [    | 62               | 498              |
| Residential Plan Reviews       | 85               | 856               | ] [    | 183              | 859              |
| <b>Demolition Plan Reviews</b> | 1                | 23                | ] [    | 3                | 31               |
| Site Plan Reviews              | 10               | 74                | ] [    | 14               | 109              |
| BOA Reviews                    | 0                | 29                | ] [    | 4                | 61               |
| Turnover                       | \$ 468,424.87    | \$ 2,614,783.76   |        | \$ 235,954.60    | \$ 1,632,273.9   |
| Valuation                      | \$ 88,098,939.88 | \$ 609,539,745.32 |        | \$ 35,195,886.03 | \$ 357,236,414.1 |