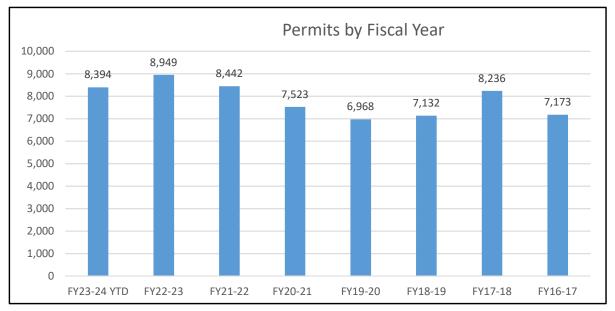

| PDS IN                         | SPECTION         | S Monthly         | Report | Informa          | tion             |
|--------------------------------|------------------|-------------------|--------|------------------|------------------|
|                                |                  | nt Year<br>3-2024 | <br>   |                  | r Year<br>2-2023 |
|                                |                  | lay               |        |                  | ⁄lay             |
|                                | For Month        | YTD               | i i    | For Month        | YTD              |
| Building Permits               | 122              | 1584              | Ī      | 301              | 1532             |
| Mechanical Permits             | 311              | 2700              | ΙΓ     | 248              | 2566             |
| Plumbing Permits               | 117              | 857               | Ι Γ    | 72               | 782              |
| Electrical Permits             | 322              | 3253              | ] [    | 395              | 3156             |
| Total Permits                  | 872              | 8394              | [      | 1016             | 8036             |
| Building Inspections           | 444              | 4823              |        | 555              | 4853             |
| Plumbing Inspections           | 390              | 3525              | Ι Γ    | 306              | 3223             |
| Mech. Inspections              | 438              | 4154              | Ι Γ    | 286              | 4313             |
| Elect. Inspections             | 439              | 4306              | Ι Γ    | 427              | 4758             |
| Fire Inspections               | 3                | 17                |        | 3                | 40               |
| Stop Work Orders               | 3                | 16                |        | 1                | 9                |
| Condemnations                  | 0                | 0                 |        | 2                | 15               |
| ABC Lic. Insp                  | 3                | 27                |        | 2                | 28               |
| Total Inspections              | 1720             | 16868             |        | 1582             | 17239            |
|                                |                  |                   |        |                  |                  |
| Commercial Plan Reviews        | 57               | 439               | ] [    | 62               | 498              |
| Residential Plan Reviews       | 85               | 856               | ] [    | 183              | 859              |
| <b>Demolition Plan Reviews</b> | 1                | 23                | ] [    | 3                | 31               |
| Site Plan Reviews              | 10               | 74                | ] [    | 14               | 109              |
| BOA Reviews                    | 0                | 29                | ] [    | 4                | 61               |
| Turnover                       | \$ 468,424.87    | \$ 2,614,783.76   |        | \$ 235,954.60    | \$ 1,632,273.9   |
| Valuation                      | \$ 88,098,939.88 | \$ 609,539,745.32 |        | \$ 35,195,886.03 | \$ 357,236,414.1 |