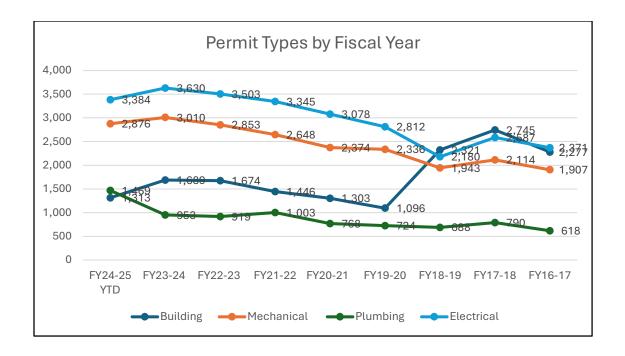

| PDS INS                  | PECTIONS         | Monthly Re      | port Inform      | ation             |
|--------------------------|------------------|-----------------|------------------|-------------------|
|                          | Currer           | nt Year         | Prio             | r Year            |
|                          | 2024             | -2025           |                  | 3-2024            |
|                          | М                | ay              | N                | Лау               |
|                          | For Month        | YTD             | For Month        | YTD               |
| Building Permits         | 117              | 1313            | 122              | 1584              |
| Mechanical Permits       | 437              | 2876            | 311              | 2700              |
| Plumbing Permits         | 475              | 1469            | 117              | 857               |
| Electrical Permits       | 481              | 3384            | 322              | 3253              |
| Total Permits            | 1510             | 9042            | 872              | 8394              |
| Building Inspections     | 541              | 5400            | 444              | 4823              |
| Plumbing Inspections     | 475              | 3985            | 390              | 3525              |
| Mech. Inspections        | 437              | 4221            | 438              | 4154              |
| Elect. Inspections       | 481              | 5093            | 439              | 4306              |
| Fire Inspections         | 0                | 24              | 3                | 17                |
| Stop Work Orders         | 0                | 26              | 3                | 16                |
| Condemnations            | 0                | 2               | 0                | 0                 |
| ABC Lic. Insp            | 1                | 27              | 3                | 27                |
| Total Inspections        | 1935             | 18,778          | 1720             | 16,868            |
|                          | -                | F04             |                  | 4                 |
| Commercial Plan Reviews  | 85               | 504             | 57               | 439               |
| Residential Plan Reviews | 173              | 1263            | 85               | 856               |
| Demolition Plan Reviews  | 2                | 33              | 1                | 23                |
| Site Plan Reviews        | 9                | 162             | 10               | 74                |
| BOA Reviews              | 0                | 19              | 0                | 29                |
| Turnover                 | \$ 227,448.57    | \$ 2,272,505.64 | \$ 468,424.87    | \$ 2,614,783.76   |
| Valuation                | \$ 24,485,475.00 | \$ 462,388,427  | \$ 88,098,939.88 | \$ 609,539,745.32 |