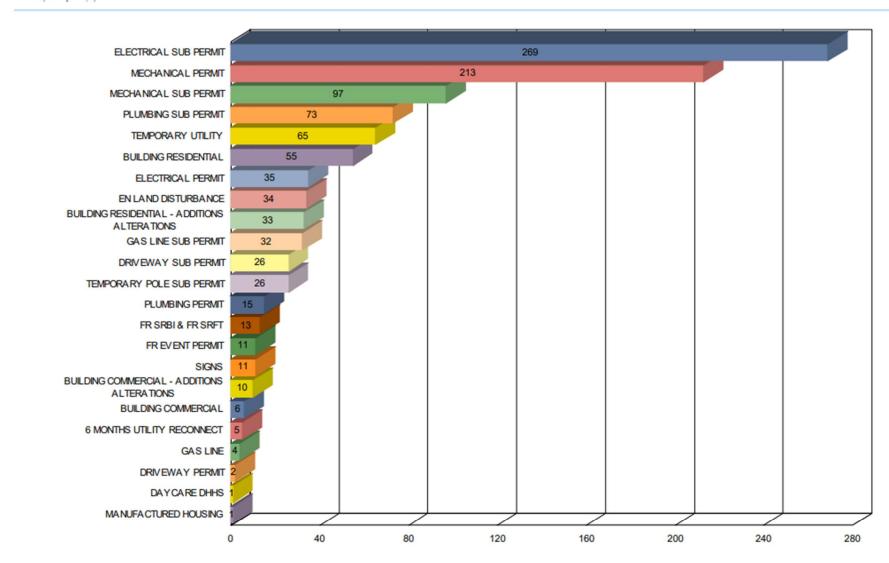

## PERMITS ISSUED BY TYPE (05/01/2025 TO 05/31/2025) FOR CITY OF GREENVILLE NC

### PERMITS ISSUED BY PERMIT TYPE (05/01/2025 TO 05/31/2025)

Selected Permit Type: Building Commercial, Building Commercial - Additions Alterations, Building Residential, Building Residential - Additions Alterations