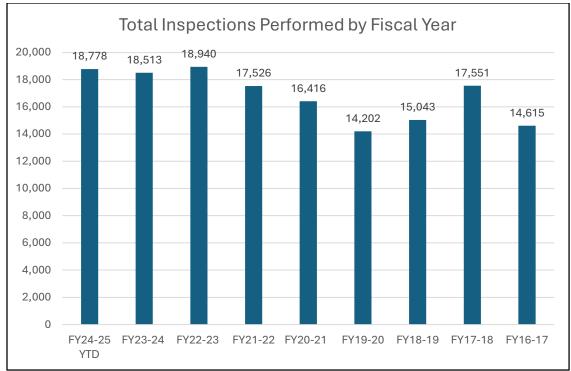

| PDS INS                  | PECTIONS         | Monthly Re      | port Inform      | ation             |
|--------------------------|------------------|-----------------|------------------|-------------------|
|                          | Currer           | nt Year         | Prio             | r Year            |
|                          | 2024             | -2025           |                  | 3-2024            |
|                          | М                | ay              | N                | Лау               |
|                          | For Month        | YTD             | For Month        | YTD               |
| Building Permits         | 117              | 1313            | 122              | 1584              |
| Mechanical Permits       | 437              | 2876            | 311              | 2700              |
| Plumbing Permits         | 475              | 1469            | 117              | 857               |
| Electrical Permits       | 481              | 3384            | 322              | 3253              |
| Total Permits            | 1510             | 9042            | 872              | 8394              |
| Building Inspections     | 541              | 5400            | 444              | 4823              |
| Plumbing Inspections     | 475              | 3985            | 390              | 3525              |
| Mech. Inspections        | 437              | 4221            | 438              | 4154              |
| Elect. Inspections       | 481              | 5093            | 439              | 4306              |
| Fire Inspections         | 0                | 24              | 3                | 17                |
| Stop Work Orders         | 0                | 26              | 3                | 16                |
| Condemnations            | 0                | 2               | 0                | 0                 |
| ABC Lic. Insp            | 1                | 27              | 3                | 27                |
| Total Inspections        | 1935             | 18,778          | 1720             | 16,868            |
|                          | -                | F04             |                  | 4                 |
| Commercial Plan Reviews  | 85               | 504             | 57               | 439               |
| Residential Plan Reviews | 173              | 1263            | 85               | 856               |
| Demolition Plan Reviews  | 2                | 33              | 1                | 23                |
| Site Plan Reviews        | 9                | 162             | 10               | 74                |
| BOA Reviews              | 0                | 19              | 0                | 29                |
| Turnover                 | \$ 227,448.57    | \$ 2,272,505.64 | \$ 468,424.87    | \$ 2,614,783.76   |
| Valuation                | \$ 24,485,475.00 | \$ 462,388,427  | \$ 88,098,939.88 | \$ 609,539,745.32 |