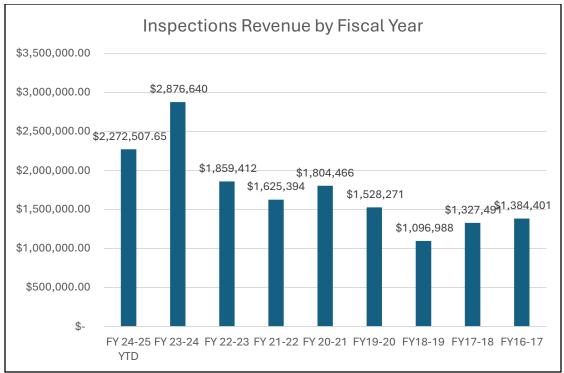

| PDS INS                  | PECTIONS         | Monthly Re      | port Inform      | ation             |
|--------------------------|------------------|-----------------|------------------|-------------------|
|                          | Currer           | nt Year         | Prio             | r Year            |
|                          | 2024             | -2025           |                  | 3-2024            |
|                          | М                | ay              | N                | Лау               |
|                          | For Month        | YTD             | For Month        | YTD               |
| Building Permits         | 117              | 1313            | 122              | 1584              |
| Mechanical Permits       | 437              | 2876            | 311              | 2700              |
| Plumbing Permits         | 475              | 1469            | 117              | 857               |
| Electrical Permits       | 481              | 3384            | 322              | 3253              |
| Total Permits            | 1510             | 9042            | 872              | 8394              |
| Building Inspections     | 541              | 5400            | 444              | 4823              |
| Plumbing Inspections     | 475              | 3985            | 390              | 3525              |
| Mech. Inspections        | 437              | 4221            | 438              | 4154              |
| Elect. Inspections       | 481              | 5093            | 439              | 4306              |
| Fire Inspections         | 0                | 24              | 3                | 17                |
| Stop Work Orders         | 0                | 26              | 3                | 16                |
| Condemnations            | 0                | 2               | 0                | 0                 |
| ABC Lic. Insp            | 1                | 27              | 3                | 27                |
| Total Inspections        | 1935             | 18,778          | 1720             | 16,868            |
|                          | -                | F04             |                  | 4                 |
| Commercial Plan Reviews  | 85               | 504             | 57               | 439               |
| Residential Plan Reviews | 173              | 1263            | 85               | 856               |
| Demolition Plan Reviews  | 2                | 33              | 1                | 23                |
| Site Plan Reviews        | 9                | 162             | 10               | 74                |
| BOA Reviews              | 0                | 19              | 0                | 29                |
| Turnover                 | \$ 227,448.57    | \$ 2,272,505.64 | \$ 468,424.87    | \$ 2,614,783.76   |
| Valuation                | \$ 24,485,475.00 | \$ 462,388,427  | \$ 88,098,939.88 | \$ 609,539,745.32 |