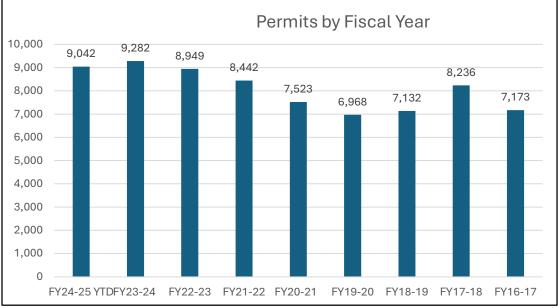

| PDS INS                  | PECTIONS         | Monthly Re      | port Inform      | ation             |
|--------------------------|------------------|-----------------|------------------|-------------------|
|                          | Currer           | nt Year         | Prio             | r Year            |
|                          | 2024             | -2025           |                  | 3-2024            |
|                          | М                | ay              | N                | Лау               |
|                          | For Month        | YTD             | For Month        | YTD               |
| Building Permits         | 117              | 1313            | 122              | 1584              |
| Mechanical Permits       | 437              | 2876            | 311              | 2700              |
| Plumbing Permits         | 475              | 1469            | 117              | 857               |
| Electrical Permits       | 481              | 3384            | 322              | 3253              |
| Total Permits            | 1510             | 9042            | 872              | 8394              |
| Building Inspections     | 541              | 5400            | 444              | 4823              |
| Plumbing Inspections     | 475              | 3985            | 390              | 3525              |
| Mech. Inspections        | 437              | 4221            | 438              | 4154              |
| Elect. Inspections       | 481              | 5093            | 439              | 4306              |
| Fire Inspections         | 0                | 24              | 3                | 17                |
| Stop Work Orders         | 0                | 26              | 3                | 16                |
| Condemnations            | 0                | 2               | 0                | 0                 |
| ABC Lic. Insp            | 1                | 27              | 3                | 27                |
| Total Inspections        | 1935             | 18,778          | 1720             | 16,868            |
|                          | -                | F04             |                  | 4                 |
| Commercial Plan Reviews  | 85               | 504             | 57               | 439               |
| Residential Plan Reviews | 173              | 1263            | 85               | 856               |
| Demolition Plan Reviews  | 2                | 33              | 1                | 23                |
| Site Plan Reviews        | 9                | 162             | 10               | 74                |
| BOA Reviews              | 0                | 19              | 0                | 29                |
| Turnover                 | \$ 227,448.57    | \$ 2,272,505.64 | \$ 468,424.87    | \$ 2,614,783.76   |
| Valuation                | \$ 24,485,475.00 | \$ 462,388,427  | \$ 88,098,939.88 | \$ 609,539,745.32 |