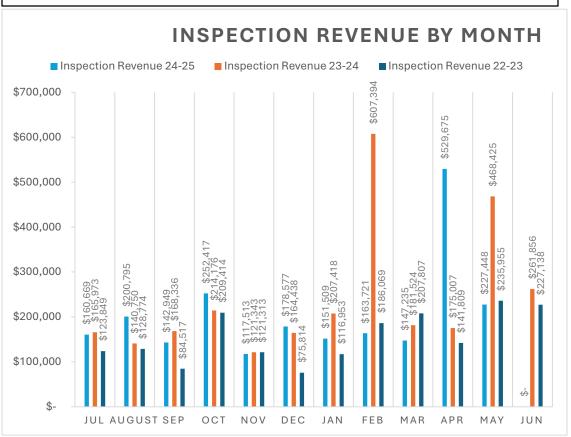

| PDS INS                  | PECTIONS         | Monthly Re      | port Inform      | ation             |
|--------------------------|------------------|-----------------|------------------|-------------------|
|                          | Currer           | nt Year         | Prio             | r Year            |
|                          | 2024             | -2025           |                  | 3-2024            |
|                          | М                | ay              | N                | Лау               |
|                          | For Month        | YTD             | For Month        | YTD               |
| Building Permits         | 117              | 1313            | 122              | 1584              |
| Mechanical Permits       | 437              | 2876            | 311              | 2700              |
| Plumbing Permits         | 475              | 1469            | 117              | 857               |
| Electrical Permits       | 481              | 3384            | 322              | 3253              |
| Total Permits            | 1510             | 9042            | 872              | 8394              |
| Building Inspections     | 541              | 5400            | 444              | 4823              |
| Plumbing Inspections     | 475              | 3985            | 390              | 3525              |
| Mech. Inspections        | 437              | 4221            | 438              | 4154              |
| Elect. Inspections       | 481              | 5093            | 439              | 4306              |
| Fire Inspections         | 0                | 24              | 3                | 17                |
| Stop Work Orders         | 0                | 26              | 3                | 16                |
| Condemnations            | 0                | 2               | 0                | 0                 |
| ABC Lic. Insp            | 1                | 27              | 3                | 27                |
| Total Inspections        | 1935             | 18,778          | 1720             | 16,868            |
|                          | -                | F04             |                  | 4                 |
| Commercial Plan Reviews  | 85               | 504             | 57               | 439               |
| Residential Plan Reviews | 173              | 1263            | 85               | 856               |
| Demolition Plan Reviews  | 2                | 33              | 1                | 23                |
| Site Plan Reviews        | 9                | 162             | 10               | 74                |
| BOA Reviews              | 0                | 19              | 0                | 29                |
| Turnover                 | \$ 227,448.57    | \$ 2,272,505.64 | \$ 468,424.87    | \$ 2,614,783.76   |
| Valuation                | \$ 24,485,475.00 | \$ 462,388,427  | \$ 88,098,939.88 | \$ 609,539,745.32 |