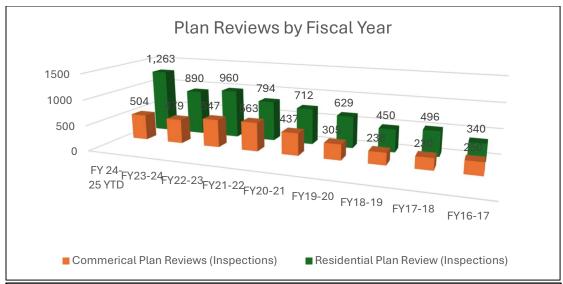

| PDS INS                  | PECTIONS         | Monthly Re      | port Inform      | ation             |
|--------------------------|------------------|-----------------|------------------|-------------------|
|                          | Currer           | nt Year         | Prio             | r Year            |
|                          | 2024             | -2025           |                  | 3-2024            |
|                          | М                | ay              | N                | Лау               |
|                          | For Month        | YTD             | For Month        | YTD               |
| Building Permits         | 117              | 1313            | 122              | 1584              |
| Mechanical Permits       | 437              | 2876            | 311              | 2700              |
| Plumbing Permits         | 475              | 1469            | 117              | 857               |
| Electrical Permits       | 481              | 3384            | 322              | 3253              |
| Total Permits            | 1510             | 9042            | 872              | 8394              |
| Building Inspections     | 541              | 5400            | 444              | 4823              |
| Plumbing Inspections     | 475              | 3985            | 390              | 3525              |
| Mech. Inspections        | 437              | 4221            | 438              | 4154              |
| Elect. Inspections       | 481              | 5093            | 439              | 4306              |
| Fire Inspections         | 0                | 24              | 3                | 17                |
| Stop Work Orders         | 0                | 26              | 3                | 16                |
| Condemnations            | 0                | 2               | 0                | 0                 |
| ABC Lic. Insp            | 1                | 27              | 3                | 27                |
| Total Inspections        | 1935             | 18,778          | 1720             | 16,868            |
|                          | -                | F04             |                  | 4                 |
| Commercial Plan Reviews  | 85               | 504             | 57               | 439               |
| Residential Plan Reviews | 173              | 1263            | 85               | 856               |
| Demolition Plan Reviews  | 2                | 33              | 1                | 23                |
| Site Plan Reviews        | 9                | 162             | 10               | 74                |
| BOA Reviews              | 0                | 19              | 0                | 29                |
| Turnover                 | \$ 227,448.57    | \$ 2,272,505.64 | \$ 468,424.87    | \$ 2,614,783.76   |
| Valuation                | \$ 24,485,475.00 | \$ 462,388,427  | \$ 88,098,939.88 | \$ 609,539,745.32 |