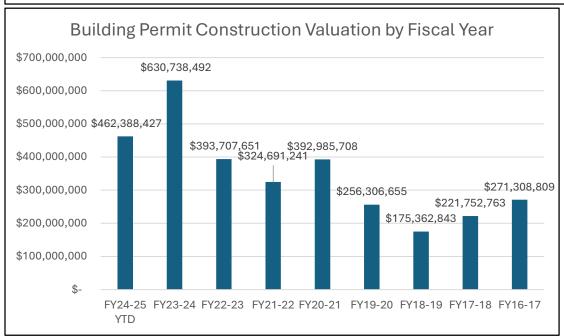

| PDS INS                  | PECTIONS         | Monthly Re      | port Inform      | ation             |
|--------------------------|------------------|-----------------|------------------|-------------------|
|                          | Currer           | nt Year         | Prio             | r Year            |
|                          | 2024             | -2025           |                  | 3-2024            |
|                          | М                | ay              | N                | Лау               |
|                          | For Month        | YTD             | For Month        | YTD               |
| Building Permits         | 117              | 1313            | 122              | 1584              |
| Mechanical Permits       | 437              | 2876            | 311              | 2700              |
| Plumbing Permits         | 475              | 1469            | 117              | 857               |
| Electrical Permits       | 481              | 3384            | 322              | 3253              |
| Total Permits            | 1510             | 9042            | 872              | 8394              |
| Building Inspections     | 541              | 5400            | 444              | 4823              |
| Plumbing Inspections     | 475              | 3985            | 390              | 3525              |
| Mech. Inspections        | 437              | 4221            | 438              | 4154              |
| Elect. Inspections       | 481              | 5093            | 439              | 4306              |
| Fire Inspections         | 0                | 24              | 3                | 17                |
| Stop Work Orders         | 0                | 26              | 3                | 16                |
| Condemnations            | 0                | 2               | 0                | 0                 |
| ABC Lic. Insp            | 1                | 27              | 3                | 27                |
| Total Inspections        | 1935             | 18,778          | 1720             | 16,868            |
|                          | -                | F04             |                  | 4                 |
| Commercial Plan Reviews  | 85               | 504             | 57               | 439               |
| Residential Plan Reviews | 173              | 1263            | 85               | 856               |
| Demolition Plan Reviews  | 2                | 33              | 1                | 23                |
| Site Plan Reviews        | 9                | 162             | 10               | 74                |
| BOA Reviews              | 0                | 19              | 0                | 29                |
| Turnover                 | \$ 227,448.57    | \$ 2,272,505.64 | \$ 468,424.87    | \$ 2,614,783.76   |
| Valuation                | \$ 24,485,475.00 | \$ 462,388,427  | \$ 88,098,939.88 | \$ 609,539,745.32 |